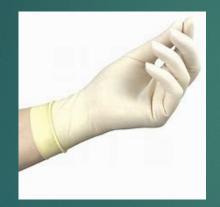

# Types of Hand Protection

GLOVES: Know the proper gloves for the job and the chemical