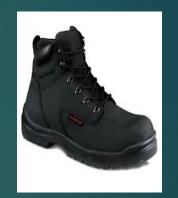

#### **Foot Protection**

Foot Protection: Know the proper Foot Protection for the job

Do you need a Steel or Composite Toe?

Metatarsal Protection?

Puncture Resistance?

Slip Resistance?

Electrical Protection?

Static Protection?

Use in Water?