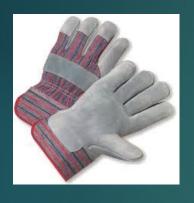

# Types of Hand Protection

GLOVES: Know the proper gloves for the job and the chemical