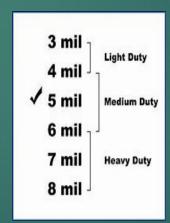

# Types of Hand Protection

GLOVES: Know the proper gloves for the job and the chemical