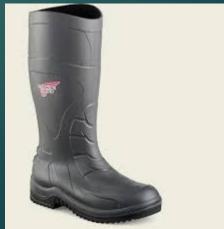

#### **Foot Protection**

Foot Protection: Know the proper Foot Protection for the job

Do you need a Steel or Composite Toe?

Metatarsal Protection?

Puncture Resistance?

Slip Resistance?

Electrical Protection?

Static Protection?

Use in Water?