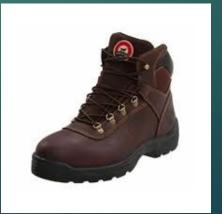

#### **Foot Protection**

Foot Protection: Know the proper Foot Protection for the job

Do you need a Steel or Composite Toe?

Metatarsal Protection?

Puncture Resistance?

Slip Resistance?

Electrical Protection?

Static Protection?

Use in Water?