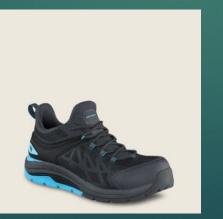

#### **Foot Protection**

Foot Protection: Know the proper Foot Protection for the job

Do you need a Steel or Composite Toe?

Metatarsal Protection?

Puncture Resistance?

Slip Resistance?

Electrical Protection?

Static Protection?

Use in Water?