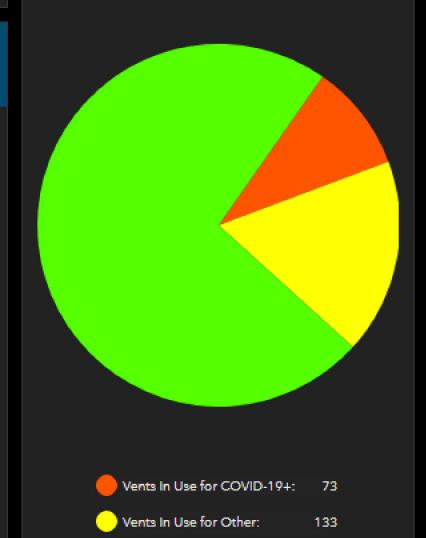

## COVID-19+ Admissions:

New COVID-19+ Admissions Since Last Report

**37** 

Total COVID-19+
Adults Admitted

Total COVID-19+ Pediatrics Admitted

340 3

Fully Vaccinated

Unvaccinated or Not Fully Vaccinated

40

214

COVID-19+ Transfers Accepted

9

### COVID-19+ Discharged:

**Discharged Since Last Report** 

55

Transfers Within PBC Transfers Out of PBC

0

0

#### Other Beds:

Unused Beds That Can Be Converted To ICU Beds

Emergency Department Bed Holds

115 71

#### COVID-19+ In ICU:

Adults

113

**Pediatrics** 

2

#### Ventilator Inventory

763 Total



Vents Available:

557

#### Total Capacity:

Beds In Use Available Available %

2843 2822 **21** 1%

#### **Adult ICU Capacity:**

Beds In Use Available Available %

323 293 30 9%

#### Pediatric ICU Capacity:

Beds In Use Available Available %

38 63 -25 -66%

#### **Acute Capacity:**

Beds In Use Available Available %

2049 2031 18 1%

# Report Date: 09/29/2021

Hospitals Reporting

14 of 14

Bethesda Hospital East

Bethesda Hospital West

Boca Raton Regional Hospital

Delray Medical Center

Good Samaritan Medical Center

JFK Medical Center

JFK Medical Center - North Campus

Jupiter Medical Center

Lakeside Medical Center

Palm Beach Gardens Medical Center

Palms West Hospital

St. Mary's Medical Center

Wellington Regional Medical Center

West Boca Medical Center