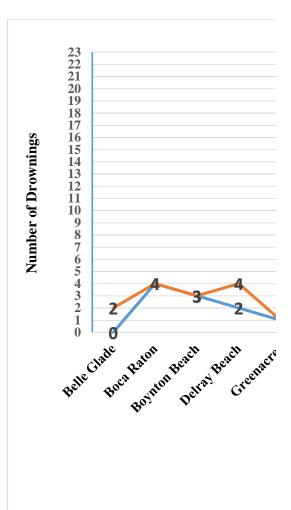

|                    | 2021 | 2020 |
|--------------------|------|------|
| Belle Glade        | 2    | 0    |
| Boca Raton         | 4    | 4    |
| Boynton Beach      | 3    | 3    |
| Delray Beach       | 4    | 2    |
| Greenacres         | 1    | 1    |
| Jupiter            | 2    | 1    |
| Lake Park          | 1    | 0    |
| Lake Worth Beach   | 2    | 1    |
| Lantana            | 1    | 0    |
| Loxahatchee Groves | 1    | 4    |
| North Palm Beach   | 1    | 0    |
| Ocean Ridge        | 2    | 0    |
| Palm Beach         | 0    | 1    |
| Palm Beach Gardens | 2    | 0    |
| Palm Springs       | 0    | 1    |
| Riviera Beach      | 2    | 4    |
| Royal Palm Beach   | 1    | 0    |
| Tequesta           | 0    | 1    |
| Unincorporated     | 21   | 18   |
| Wellington         | 2    | 0    |
| West Palm Beach    | 1    | 4    |
| Unknown            | 0    | 5    |
|                    | 53   | 50   |

## Accidental Drowning Deaths by Area in PBC 2020 VS 2021

, District 15; Population estimates from flhealth.com in consultation with the Florida Legislature of Economic and Demogra |\* Based on Resident Population Only, Visitor Population Unknown Prepared by: Drowning Prevention Coalition of Palm Bea