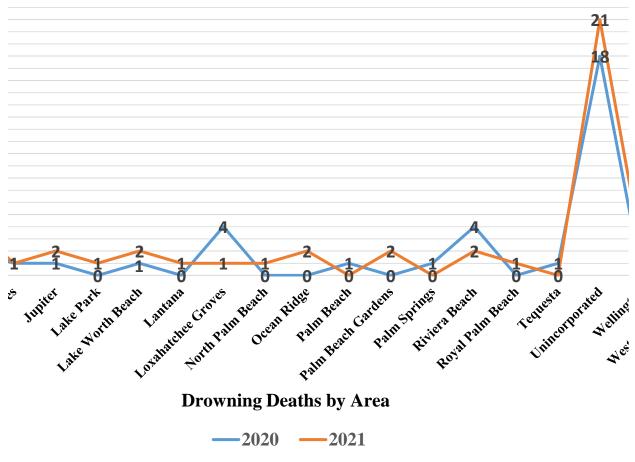

|                    | 2021 | 2020 |
|--------------------|------|------|
| Belle Glade        | 2    | 0    |
| Boca Raton         | 4    | 4    |
| Boynton Beach      | 3    | 3    |
| Delray Beach       | 4    | 2    |
| Greenacres         | 1    | 1    |
| Jupiter            | 2    | 1    |
| Lake Park          | 1    | 0    |
| Lake Worth Beach   | 2    | 1    |
| Lantana            | 1    | 0    |
| Loxahatchee Groves | 1    | 4    |
| North Palm Beach   | 1    | 0    |
| Ocean Ridge        | 2    | 0    |
| Palm Beach         | 0    | 1    |
| Palm Beach Gardens | 2    | 0    |
| Palm Springs       | 0    | 1    |
| Riviera Beach      | 2    | 4    |
| Royal Palm Beach   | 1    | 0    |
| Tequesta           | 0    | 1    |
| Unincorporated     | 21   | 18   |
| Wellington         | 2    | 0    |
| West Palm Beach    | 1    | 4    |
| Unknown            | 0    | 5    |
|                    | 53   | 50   |

## Accidental Drowning Deaths by Area in PBC 2020 VS 2021

, District 15; Population estimates from flhealth.com in consultation with the Florida Legislature of Economic and Demogra |\* Based on Resident Population Only, Visitor Population Unknown Prepared by: Drowning Prevention Coalition of Palm Bea