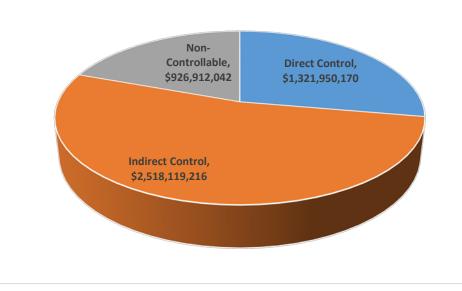

#### Annual Spend by Sourcing Type Total County Spend

~27% of annual county disbursements are directly impactable by traditional sourcing activity

| Sourcing Type    | 2013                | 2014 |               |    | 2015          | Grand Total         |  |  |
|------------------|---------------------|------|---------------|----|---------------|---------------------|--|--|
| Direct Control   | \$<br>434,690,181   | \$   | 407,330,765   | \$ | 479,929,223   | \$<br>1,321,950,170 |  |  |
| Indirect Control | \$<br>823,983,514   | \$   | 829,643,867   | \$ | 864,491,836   | \$<br>2,518,119,216 |  |  |
| Non-Controllable | \$<br>404,770,938   | \$   | 260,165,685   | \$ | 261,975,419   | \$<br>926,912,042   |  |  |
| Grand Total      | \$<br>1,663,444,634 | \$   | 1,497,140,316 | \$ | 1,606,396,478 | \$<br>4,766,981,428 |  |  |