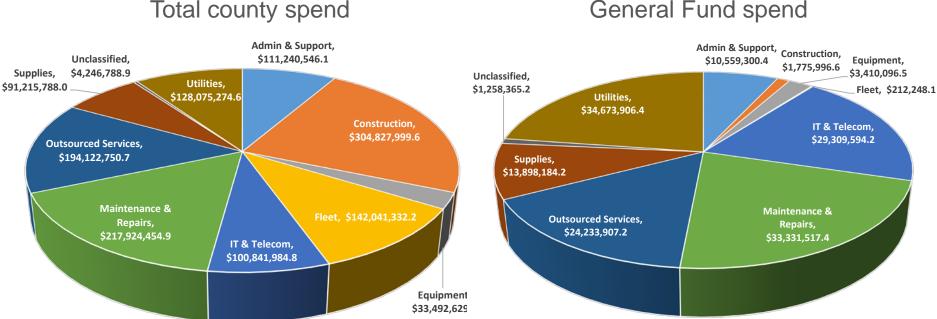

#### Spend by Sourcing Group (Direct Control) Total spend vs. General Fund

Comparison of total spend within directly controllable spend categories between the entire county and the general fund

#### Annual Spend by Sourcing Group Total County Spend

Sourcing Groups represent areas of spend that have similar types of spend or support a specific function

| Sourcing Type          | Sourcing Group                              |     | 2013            | 2014                  | 2015                  |     | Grand Total     |
|------------------------|---------------------------------------------|-----|-----------------|-----------------------|-----------------------|-----|-----------------|
|                        | Admin & Support                             | \$  | 36,823,267.1    | \$<br>37,521,708.1    | \$<br>36,895,570.8    | \$  | 111,240,546.1   |
|                        | Construction                                | \$  | 112,075,239.9   | \$<br>81,872,748.3    | \$<br>110,880,011.5   | \$  | 304,827,999.6   |
|                        | Equipment                                   | \$  | 6,577,976.5     | \$<br>8,261,377.9     | \$<br>12,573,895.4    | \$  | 33,492,629.9    |
|                        | Fleet                                       | \$  | 43,737,381.8    | \$<br>42,588,318.7    | \$<br>55,715,631.7    | \$  | 142,041,332.2   |
| Direct Control         | IT & Telecom                                | \$  | 34,377,049.9    | \$<br>33,036,649.8    | \$<br>33,428,285.1    | \$  | 100,841,984.8   |
| Direct control         | Maintenance & Repairs                       | \$  | 69,617,762.8    | \$<br>71,079,782.6    | \$<br>77,226,909.6    | \$  | 217,924,454.9   |
|                        | Outsourced Services                         | \$  | 60,550,374.1    | \$<br>59,922,675.2    | \$<br>73,649,701.4    | \$  | 194,122,750.7   |
|                        | Supplies                                    | \$  | 28,164,968.5    | \$<br>29,868,315.0    | \$<br>33,182,504.4    | \$  | 91,215,788.0    |
|                        | Unclassified                                | \$  | 1,377,061.6     | \$<br>1,400,982.6     | \$<br>1,468,744.7     | \$  | 4,246,788.9     |
|                        | Utilities                                   | \$  | 41,389,098.9    | \$<br>41,778,206.8    | \$<br>44,907,968.9    | \$  | 128,075,274.6   |
| Direct Control Total   |                                             | \$  | 434,690,181.2   | \$<br>407,330,764.9   | \$<br>479,929,223.4   | \$: | L,321,950,169.5 |
|                        | Contributions & Transfers to Other Entities | \$  | 741,359,675.1   | \$<br>735,408,469.6   | \$<br>766,146,636.9   | \$2 | 2,242,914,781.6 |
| Indirect Control       | Items For Resale                            | \$  | 2,106,258.8     | \$<br>2,217,595.8     | \$<br>2,600,857.6     | \$  | 6,924,712.2     |
|                        | Personnel                                   | \$  | 80,517,580.3    | \$<br>92,017,801.1    | \$<br>95,744,341.1    | \$  | 268,279,722.6   |
| Indirect Control Total |                                             | \$  | 823,983,514.2   | \$<br>829,643,866.5   | \$<br>864,491,835.7   | \$2 | 2,518,119,216.4 |
| Non-Controllable       | Financial Transactions                      | \$  | 404,770,938.2   | \$<br>260,165,684.9   | \$<br>261,975,418.6   | \$  | 926,912,041.8   |
| Non-Controllable Total | Non-Controllable Total                      |     | 404,770,938.2   | \$<br>260,165,684.9   | \$<br>261,975,418.6   | \$  | 926,912,041.8   |
| Grand Total            |                                             | \$: | 1,663,444,633.6 | \$<br>1,497,140,316.4 | \$<br>1,606,396,477.7 | \$4 | 4,766,981,427.7 |

#### Annual Spend by Sourcing Group General Fund Spend

Sourcing Groups represent areas of spend that have similar types of spend or support a specific function

| Sourcing Type          | Sourcing Group                              | 2013                | 2014                | 2015                | Grand Total         |
|------------------------|---------------------------------------------|---------------------|---------------------|---------------------|---------------------|
|                        | Admin & Support                             | \$<br>2,788,392.2   | \$<br>3,922,394.8   | \$<br>3,848,513.3   | \$<br>10,559,300.4  |
|                        | Construction                                | \$<br>664,247.0     | \$<br>668,105.0     | \$<br>443,644.6     | \$<br>1,775,996.6   |
|                        | Equipment                                   | \$<br>1,076,450.3   | \$<br>1,135,470.5   | \$<br>1,198,175.7   | \$<br>3,410,096.5   |
|                        | Fleet                                       | \$<br>24,919.8      | \$<br>49,880.4      | \$<br>137,447.9     | \$<br>212,248.1     |
| Dive at Control        | IT & Telecom                                | \$<br>9,383,431.2   | \$<br>8,934,333.8   | \$<br>10,991,829.3  | \$<br>29,309,594.2  |
| Direct Control         | Maintenance & Repairs                       | \$<br>11,172,879.0  | \$<br>10,799,674.9  | \$<br>11,358,963.6  | \$<br>33,331,517.4  |
|                        | Outsourced Services                         | \$<br>7,600,882.4   | \$<br>7,918,037.4   | \$<br>8,714,987.4   | \$<br>24,233,907.2  |
|                        | Supplies                                    | \$<br>4,488,930.9   | \$<br>4,370,252.1   | \$<br>5,039,001.1   | \$<br>13,898,184.2  |
|                        | Unclassified                                | \$<br>329,656.8     | \$<br>349,045.0     | \$<br>579,663.4     | \$<br>1,258,365.2   |
|                        | Utilities                                   | \$<br>11,463,114.0  | \$<br>11,539,590.1  | \$<br>11,671,202.3  | \$<br>34,673,906.4  |
| Direct Control Total   |                                             | \$<br>48,992,903.5  | \$<br>49,686,784.0  | \$<br>53,983,428.8  | \$<br>152,663,116.3 |
|                        | Contributions & Transfers to Other Entities | \$<br>114,436,478.8 | \$<br>113,646,385.2 | \$<br>119,405,687.7 | \$<br>347,488,551.7 |
| Indirect Control       | Items For Resale                            | \$<br>153,911.3     | \$<br>165,651.7     | \$<br>220,663.5     | \$<br>540,226.4     |
|                        | Personnel                                   | \$<br>43,451.5      | \$<br>38,241.4      | \$<br>261,464.5     | \$<br>343,157.4     |
| Indirect Control Total |                                             | \$<br>114,633,841.6 | \$<br>113,850,278.2 | \$<br>119,887,815.7 | \$<br>348,371,935.5 |
| Non-Controllable       | Financial Transactions                      | \$<br>34,200,866.5  | \$<br>35,237,259.6  | \$<br>36,934,613.2  | \$<br>106,372,739.3 |
| Non-Controllable Total |                                             | \$<br>34,200,866.5  | \$<br>35,237,259.6  | \$<br>36,934,613.2  | \$<br>106,372,739.3 |
| Grand Total            |                                             | \$<br>197,827,611.6 | \$<br>198,774,321.8 | \$<br>210,805,857.7 | \$<br>607,407,791.1 |