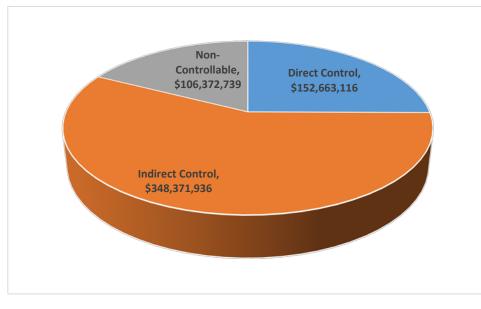

#### Annual Spend by Sourcing Type General Fund Spend

~25% of annual General Fund disbursements are directly impactable by traditional sourcing activity

| Sourcing Type    | 2013              | 2014 |             |    | 2015        | Grand Total       |
|------------------|-------------------|------|-------------|----|-------------|-------------------|
| Direct Control   | \$<br>48,992,904  | \$   | 49,686,784  | \$ | 53,983,429  | \$<br>152,663,116 |
| Indirect Control | \$<br>114,633,842 | \$   | 113,850,278 | \$ | 119,887,816 | \$<br>348,371,936 |
| Non-Controllable | \$<br>34,200,866  | \$   | 35,237,260  | \$ | 36,934,613  | \$<br>106,372,739 |
| Grand Total      | \$<br>197,827,612 | \$   | 198,774,322 | \$ | 210,805,858 | \$<br>607,407,791 |