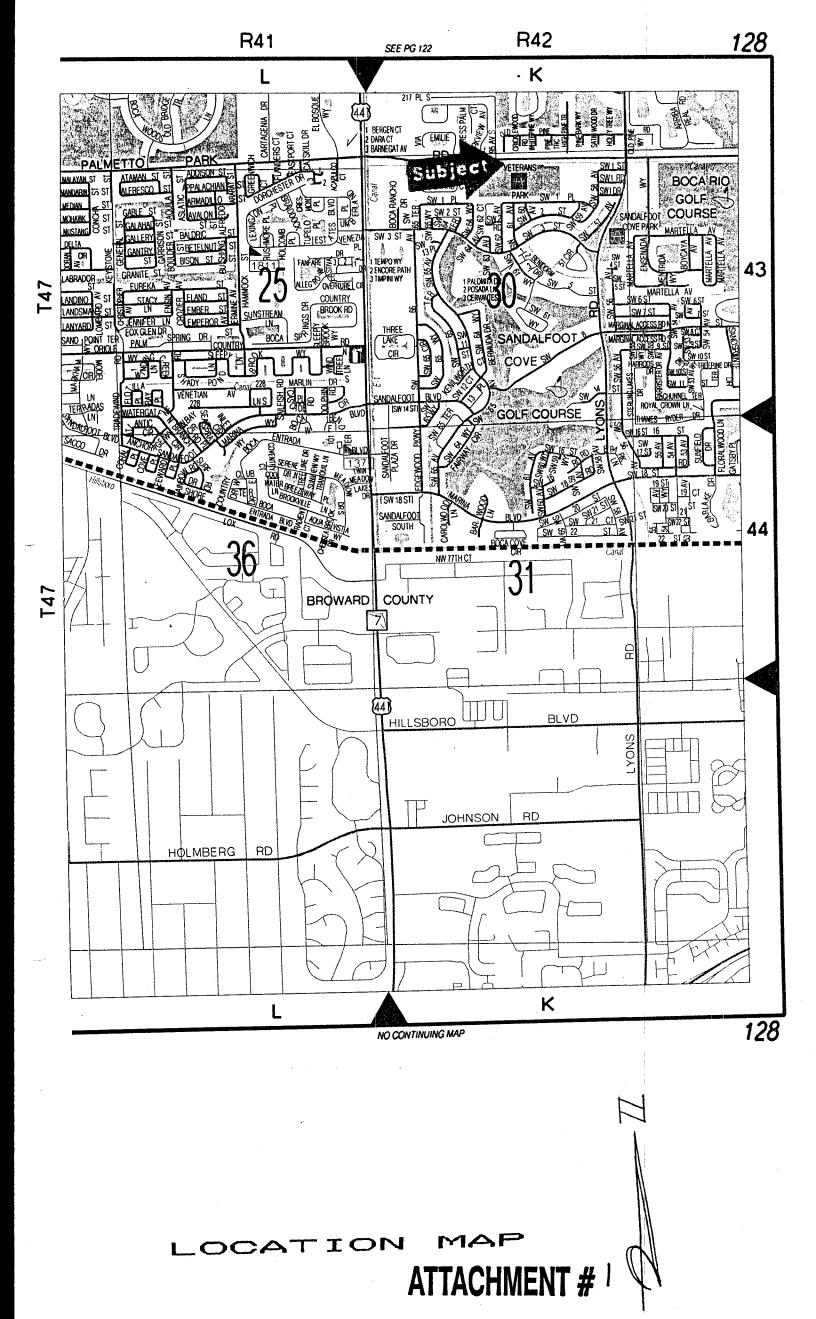

#### I. EXECUTIVE BRIEF

Motion and Title: Staff recommends motion to approve: a Declaration of Easement for a potable water system on .85 acres at Veteran's Park West Boca in unincorporated Boca Raton.

**Summary:** Veteran's Park West Boca is located at 9400 West Palmetto Park Road, west of Boca Raton. The Water Utilities Department has requested a Declaration of Easement to memorialize the existence and location of the potable water system at Veteran's Park West Boca. The easement area is 20' wide and runs through the Park property approximately 1,852.48' from the southeast corner to the northwestern corner for a total area of 37,049.60 square feet (.85 acre). The easement location is based on as-built surveys, and was approved by both the Parks and Recreation and Water Utilities Departments. The Declaration of Easement will be recorded to provide notice of the existence and location of the water system improvements on County property. (PREM) District 5 (HJF)

#### Attachments:

1. Location Map

2. Declaration of Easement

| Recommended By: | Zett Ammun Work             | 1/23/04 |     |
|-----------------|-----------------------------|---------|-----|
|                 | Department Director         | Date    |     |
| Approved By:    | April                       | 10/3/64 | • . |
|                 | <b>County Administrator</b> | Date    |     |