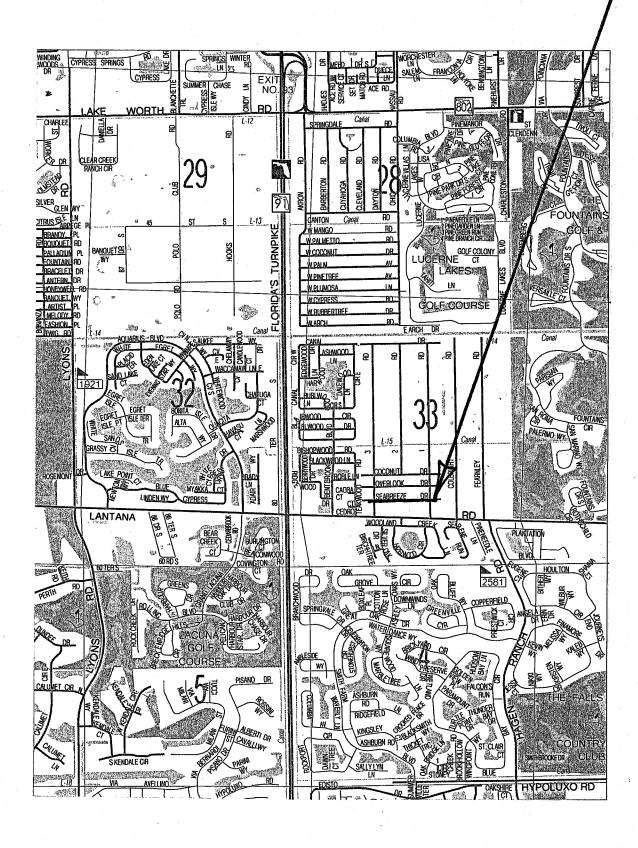

# PROJECT LOCATION SEABREEZE DRIVE — 3<sup>RD</sup> ROAD & 1<sup>ST</sup> ROAD PROJECT NO. 2006163

| RESOLUTION NO.                                                                                                                                                                                                                                                                                   |
|--------------------------------------------------------------------------------------------------------------------------------------------------------------------------------------------------------------------------------------------------------------------------------------------------|
| RESOLUTION OF THE BOARD OF COUNTY COMMISSIONERS OF PALM BEACH COUNTY, FLORIDA, TO APPROVE THE RECORDATION AND FILING OF A SPECIFIC PURPOSE SURVEY FOR SEABREEZE DRIVE IN SECTION 33, TOWNSHIP 44 SOUTH, RANGE 42 EAST, WITH THE CLERK OF THE CIRCUIT COURT OF AND FOR PALM BEACH COUNTY, FLORIDA |
| WHEREAS, the entire length of Seabreeze Drive from west of 3 <sup>rd</sup> Road to east of 1 <sup>st</sup>                                                                                                                                                                                       |
| Road, Maintenance Map – Specific Purpose Survey has been submitted to the Board                                                                                                                                                                                                                  |
| for approval for filing for records; and                                                                                                                                                                                                                                                         |
|                                                                                                                                                                                                                                                                                                  |
| WHEREAS, the Road and Bridge Division Director has certified that the County                                                                                                                                                                                                                     |