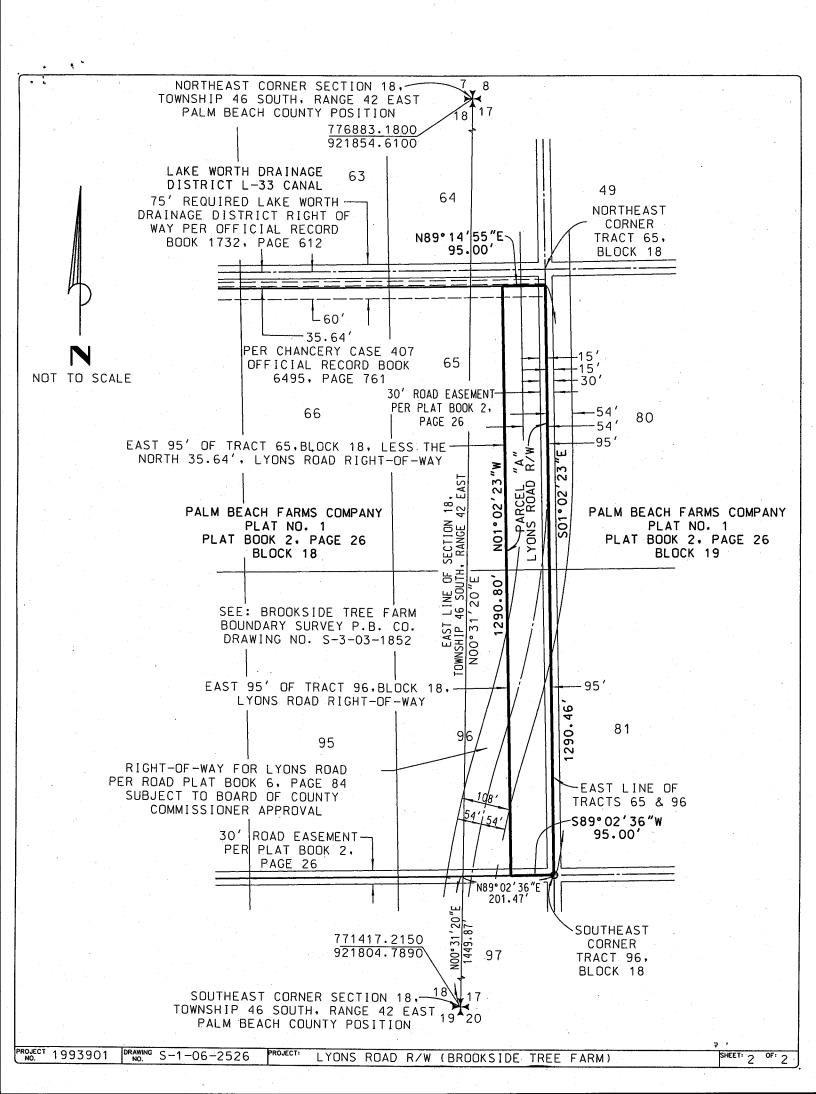

# PARCEL "A" LYONS ROAD RIGHT-OF-WAY (BROOKSIDE TREE FARM)

A PARCEL OF LAND LYING IN TRACTS 65 AND 96, BLOCK 18 OF THE PLAT OF PALM BEACH FARMS COMPANY PLAT NO. 1, AS RECORDED IN PLAT BOOK 2, PAGE 26, PUBLIC RECORDS OF PALM BEACH COUNTY, FLORIDA, SAID PARCEL SITUATED IN SECTION 17, TOWNSHIP 46 SOUTH, RANGE 42 EAST, PALM BEACH COUNTY, FLORIDA, BEING PARTICULARLY DESCRIBED AS FOLLOWS.

THE EAST 95 FEET OF TRACT 65 LESS THE NORTH 35.64 FEET THEREOF, AND THE EAST 95 FEET OF TRACT 96, ALL IN BLOCK 18, PALM BEACH FARMS COMPANY PLAT NO.1, ACCORDING TO THE PLAT THEREOF, RECORDED IN PLAT BOOK 2, PAGE 26 OF THE PUBLIC RECORDS OF PALM BEACH COUNTY, FLORIDA.

CONTAINING 122,609 SQUARE FEET OR 2.8147 ACRES MORE OR LESS

#### SURVEYOR'S NOTES

BEARINGS ARE BASED ON THE EAST LINE OF SAID TRACTS 65 AND 96, BLOCK 18, HAVING A GRID (NAD83, 1990 ADJ.) BEARING OF SOUTH 01°02′23″ EAST AND ALL OTHER BEARING ARE RELATIVE THERETO.