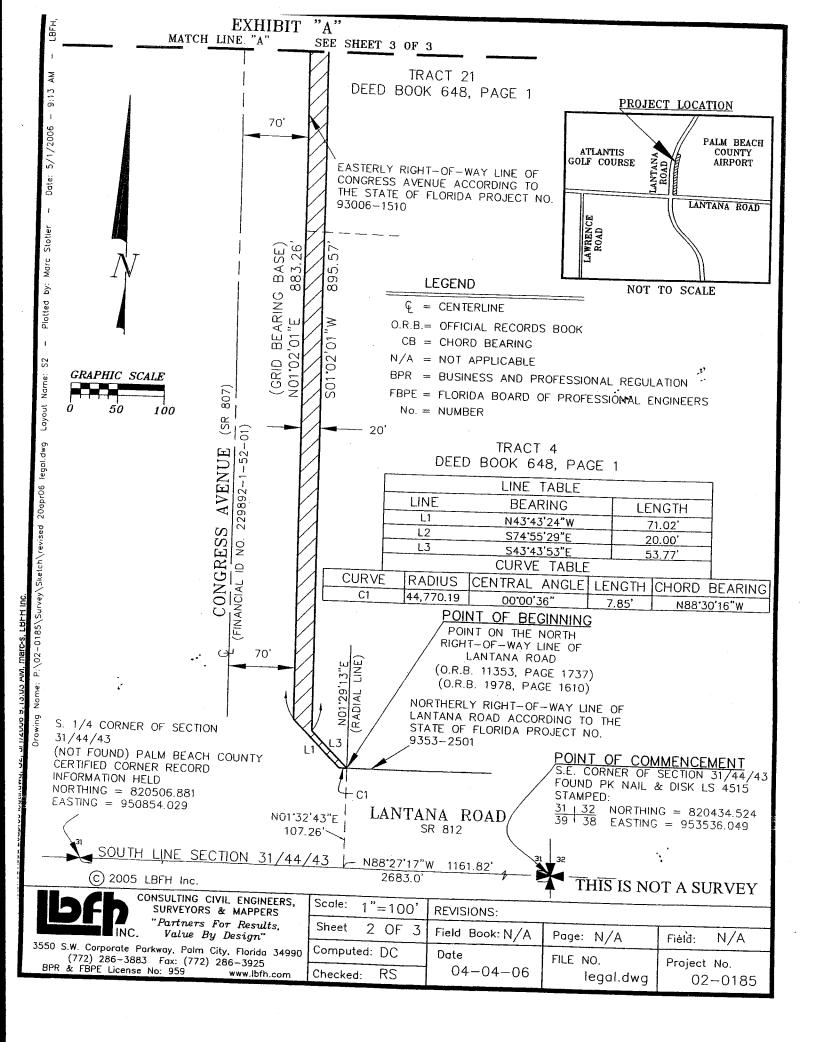

Parcel Number 153:

A parcel of land lying in the Southeast one-quarter of Section 31, Township 44 South, Range 43 East, Palm Beach County, Florida being more particularly described as follows:

Commence at the Southeast corner of said Section 31, proceed North 88°27'17" West along the South line of said section 31, a distance of 1161.82 feet; thence North

01°32'43" East. Departing said South line, a distance of 107.26 feet to a point on the North right of way line of Lantana Road according to the State of Florida Project No. 9353-2501 and the point of beginning of the herein described parcel; said point being on a non-tangent curve concave to the North having a radius of 44, 770.19 feet, from which a radial line bears North 01°29'13" East;

Thence Westerly along the Arc of said non-tangent curve and along said North right of way line, through a central angle of 00°00'36", an Arc distance of 7.85 feet to appoint on the easterly right of way line of Congress Avenue according to the State of Florida Project No. 93006-1510:

Thence along said easterly right of way line of said Congress Avenue through the following three (3) courses.

Thence North 43°43'24" West, departing said North right of way line of said Lantana Road a distance of 71.02 feet;

Thence North 01°02'01" East, a distance of 883.26 feet to the point of curvature of a curve concave to the East having a radius of 2794.95 feet;

Thence Northerly along the Arc of said curve, through a central angle of 14°02'04", an Arc distance of 684.62 feet to a point on a non-tangent line;

Thence South 74°55'29" East, departing said Easterly right of way line, a distance of 20.00 feet to the point of curvature of a non-tangent curve concave to the East having a radius of 2774.95 feet from which a radial line bears South 74°55'54" East;

Thence Southerly along the Arc of said curve through a central angle of 14°02'04", an Arc distance of 679.72 feet to the point of tangency; said course being 20.00 feet East of and parallel with as measured perpendicular to said Easterly right of way of said Congress Avenue;

Thence South 01°92'01" West, a distance of 895.57 feet;

Thence South 43°43'53" East, a distance of 53.77 feet to said North right of way line of said Lantana Road and the point of beginning.

Containing 0.730 acres more or less.