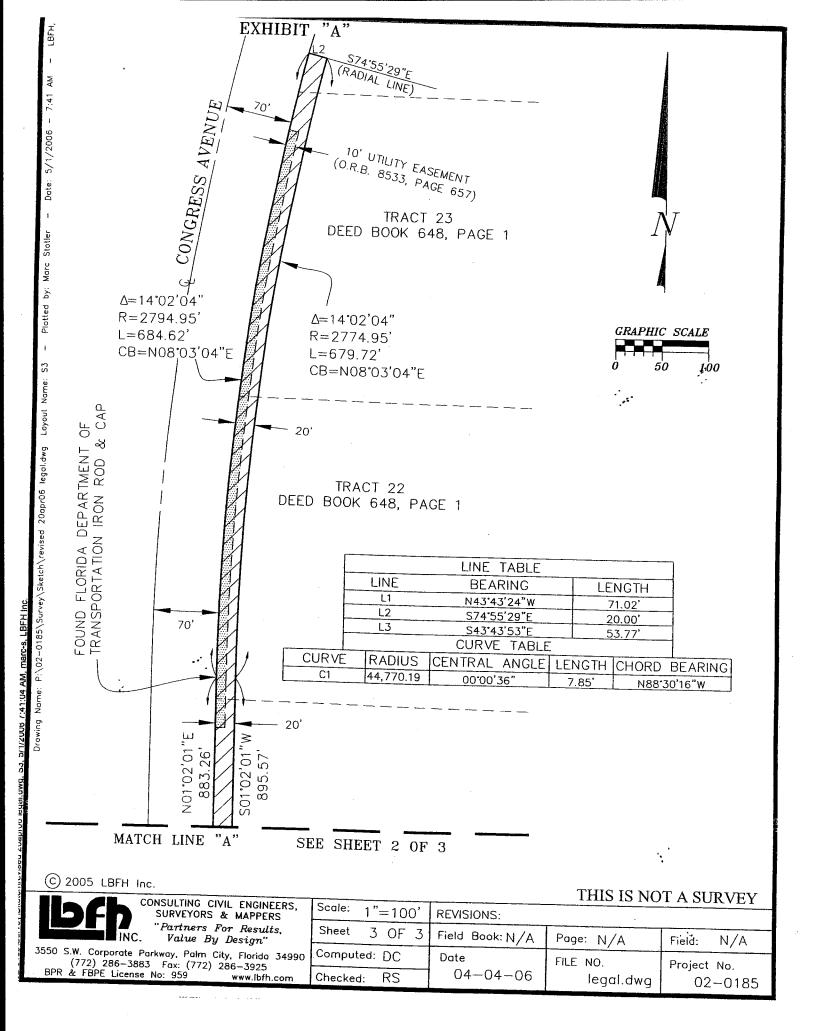

Thence North 01°02'01" East, a distance of 883.26 feet to the point of curvature of a curve concave to the East having a radius of 2794.95 feet;

Thence Northerly along the Arc of said curve, through a central angle of 14°02'04", an Arc distance of 684.62 feet to a point on a non-tangent line;

Thence South 74°55'29" East, departing said Easterly right of way line, a distance of 20.00 feet to the point of curvature of a non-tangent curve concave to the East having a radius of 2774.95 feet from which a radial line bears South 74°55'54" East;

Thence Southerly along the Arc of said curve through a central angle of 14°02'04", an Arc distance of 679.72 feet to the point of tangency; said course being 20.00 feet East of and parallel with as measured perpendicular to said Easterly right of way of said Congress Avenue;

Thence South 01°92'01" West, a distance of 895.57 feet;

Thence South 43°43'53" East, a distance of 53.77 feet to said North right of way line of said Lantana Road and the point of beginning.

Containing 0.730 acres more or less.