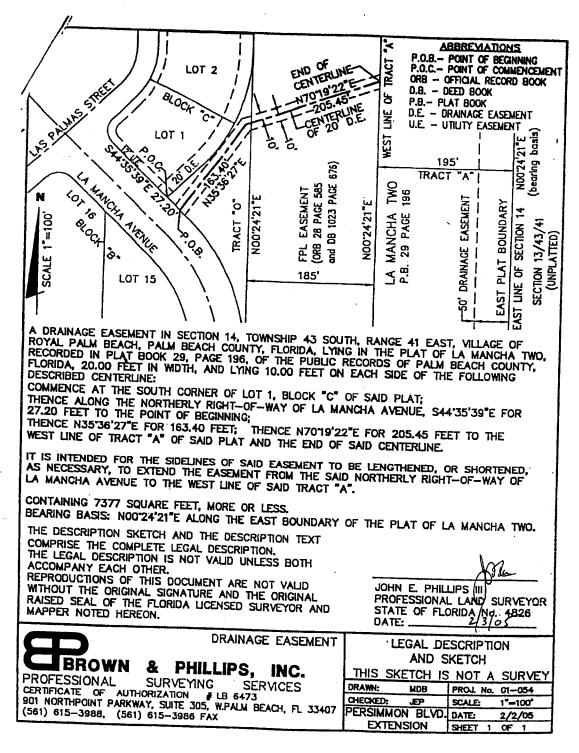

# A PARCEL OF LAND IN SECTION 13, TOWNSHIP 43 SOUTH, RANGE 41 EAST, PALM BEACH COUNTY, FLORIDA, MORE PARTICULARLY DESCRIBED AS FOLLOWS:

BEGIN AT THE NORTHEAST CORNER OF LOT 52 OF THE PLAT OF LA MANCHA, RECORDED IN PLAT BOOK 29, PAGE 165 OF THE PUBLIC RECORDS OF PALM BEACH COUNTY, FLORIDA; THENCE ALONG THE BOUNDARY OF SAID PLAT, N89'21'31"W FOR 1296.35 FEET; THENCE CONTINUE ALONG SAID PLAT BOUNDARY, N01'15'55"E FOR 1107.89 FEET TO A NON-TANGENT CURVE, CONCAVE THE NORTHEAST, HAVING A RADIUS OF 804.00 FEET, WHERE A RADIAL LINE BEARS N51'31'33"E; THENCE SOUTHEASTERLY, ALONG SAID CURVE TO THE LEFT, THROUGH A CENTRAL ANGLE OF 25'06'24" FOR 352.31 FEET TO A POINT OF TANGENCY; THENCE S63'34'51"E FOR 1133.49 FEET TO THE NORTHERLY EXTENSION OF THE EAST LINE OF SAID LOT 52; THENCE ALONG SAID NORTHERLY EXTENSION, S02'09'40"W FOR 398.27 FEET TO THE POINT OF BEGINNING.

CONTAINING 21.40 ACRES, MORE OR LESS.

:

â