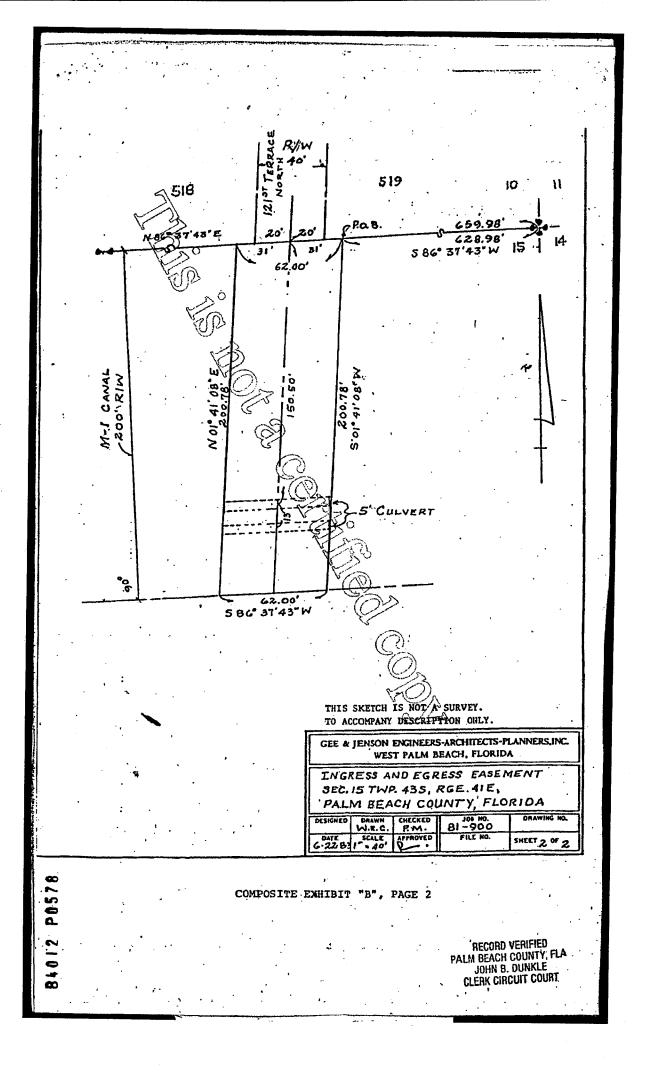

PERSIMMON EXTENSION PROJECT EXHIBIT "A" PAGE 1 OF 2

# A PARCEL OF LAND IN SECTION 13, TOWNSHIP 43 SOUTH, RANGE 41 EAST, PALM BEACH COUNTY, FLORIDA, MORE PARTICULARLY DESCRIBED AS FOLLOWS:

BEGIN AT THE NORTHEAST CORNER OF LOT 52 OF THE PLAT OF LA MANCHA, RECORDED IN PLAT BOOK 29, PAGE 165 OF THE PUBLIC RECORDS OF PALM BEACH COUNTY, FLORIDA; THENCE ALONG THE BOUNDARY OF SAID PLAT, N89'21'31"W FOR 1296.35 FEET; THENCE CONTINUE ALONG SAID PLAT BOUNDARY, N01'15'55"E FOR 1107.89 FEET TO A NON-TANGENT CURVE, CONCAVE THE NORTHEAST, HAVING A RADIUS OF 804.00 FEET, WHERE A RADIAL LINE BEARS N51'31'33"E; THENCE SOUTHEASTERLY, ALONG SAID CURVE TO THE LEFT, THROUGH A CENTRAL ANGLE OF 25'06'24" FOR 352.31 FEET TO A POINT OF TANGENCY; THENCE S63'34'51"E FOR 1133.49 FEET TO THE NORTHERLY EXTENSION OF THE EAST LINE OF SAID LOT 52; THENCE ALONG SAID NORTHERLY EXTENSION, S02'09'40"W FOR 398.27 FEET TO THE POINT OF BEGINNING.

CONTAINING 21.40 ACRES, MORE OR LESS.

:

â

## ABBREVIATIONS

P.O.B.- POINT OF BEGINNING P.O.C.- POINT OF COMMENCEMENT R/W - RIGHT-OF-WAY P.B.- PLAT BOOK O.R.B.- OFFICIAL RECORD BOOK D.B,- DEED BOOK  $R - RADIUS \Delta - CENTRAL ANGLE A - ARC LENGTH$ 

THE DESCRIPTION SKETCH AND THE DESCRIPTION TEXT COMPRISE THE COMPLETE LEGAL DESCRIPTION. THE LEGAL DESCRIPTION IS NOT VALID UNLESS BOTH ACCOMPANY EACH OTHER. REPRODUCTIONS OF THIS DOCUMENT ARE NOT VALID WITHOUT THE ORIGINAL SIGNATURE AND THE ORIGINAL RAISED SEAL OF THE FLORIDA LICENSED SURVEYOR AND MAPPER NOTED HEREON. MAPPER NOTED HEREON.

|            | And             |
|------------|-----------------|
| JOHN E. PH | ILLIPS III      |
| PROFESSION | AL LAND SURVEYO |
| STATE OF F | LORIDA No-4826  |
| DATE:      | 7 / L ( 01      |

| PROFESSIONAL SURVEYING SERVICES               | LEGAL DESCRIPTION |                  |  |
|-----------------------------------------------|-------------------|------------------|--|
| CERTIFICATE OF AUTHORIZATION SERVICES         | DRAWN: MDB        | PROJ. No. 01-054 |  |
| THE TAVERBUL ROAD SUITE TOF WOR               | CHECKED: JEP      | SCALE: NONE      |  |
| (561) 615-3988, (561) 615-3986 FAX            | PERSIMMON BLVD.   | DATE: 12/8/04    |  |
| Revision to Name Per Client Request 0 (or (or | EXTENSION         | SHEET 1 OF 2     |  |