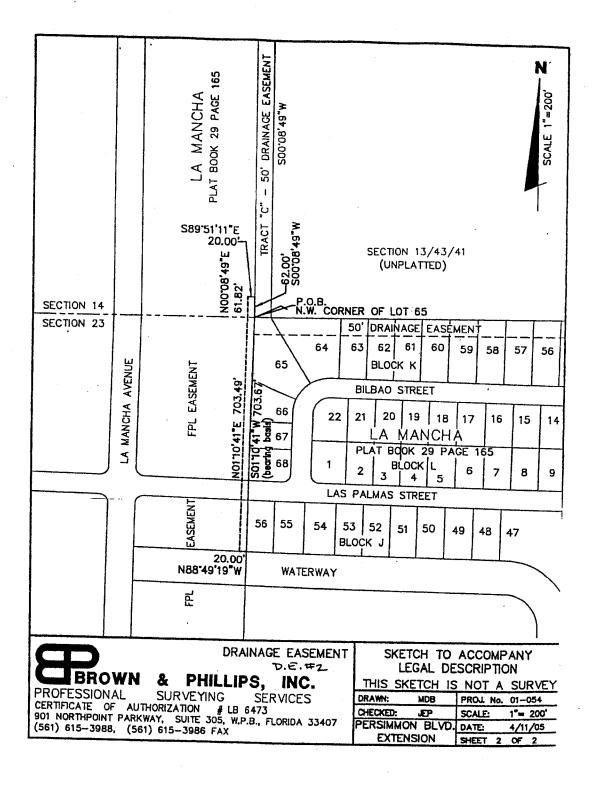

•

•

PERSIMMON EXTENSION PROJECT EXHIBIT "D" PAGE 2 OF 2

PERSIMMON EXTENSION PROJECT EXHIBIT "E" PAGE 1 OF 1

PERSIMMON EXTENSION PROJECT EXHIBIT "F" PAGE 1 OF 2

| •                                                                                                                                                                                                                                                                                                                                                     |                                                                                |                                                                         |
|-------------------------------------------------------------------------------------------------------------------------------------------------------------------------------------------------------------------------------------------------------------------------------------------------------------------------------------------------------|--------------------------------------------------------------------------------|-------------------------------------------------------------------------|
|                                                                                                                                                                                                                                                                                                                                                       |                                                                                |                                                                         |
| AN EASEMENT IN SECTIONS 14 AND 23, TOWNSHIP 43<br>PALM BEACH COUNTY, FLORIDA, LYING IN THE PLAT OF<br>IN PLAT BOOK 29, PAGE 165 OF THE PUBLIC RECORDS<br>FLORIDA, MORE PARTICULARLY DESCRIBED AS FOLLOWS:                                                                                                                                             | ' LA MANCHA, RECO                                                              | EAST,<br>DRDED<br>COUNTY,                                               |
| BEGIN AT THE NORTHWEST CORNER OF LOT 65, BLOCK<br>THENCE ALONG THE WEST LINE SAID LOT 65, AND ITS<br>THE WEST LINE OF LOTS 66-68 OF SAID BLOCK K, ANI<br>LOT 56, OF BLOCK J OF SAID PLAT, S0110'41"W FOR 7<br>AS SHOWN ON SAID PLAT;<br>THENCE ALONG THE NORTH LINE OF SAID WATTERWAY                                                                 | K, OF SAID PLAT;<br>SOUTHERLY EXTENS<br>D ALONG THE WEST<br>703.67 FEET TO THI | E WATERWAY                                                              |
| THENCE NO1'10'41"E FOR 703.49 FEET;<br>THENCE NO0'08'49"E FOR 61.82 FEET;<br>THENCE S89'51'11"E FOR 20.00 FEET;<br>THENCE S00'08'49"W FOR 62.00 FEET TO THE POINT OF                                                                                                                                                                                  |                                                                                |                                                                         |
| CONTAINING 15,310 SQUARE FEET, MORE OR LESS.                                                                                                                                                                                                                                                                                                          |                                                                                |                                                                         |
|                                                                                                                                                                                                                                                                                                                                                       |                                                                                |                                                                         |
|                                                                                                                                                                                                                                                                                                                                                       | R/W - RIGHT-<br>P.B PLAT BO                                                    | OF BEGINNING<br>OF COMMENCEMENT<br>OF-WAY<br>OK<br>AL RECORD BOOK<br>OK |
| THE DESCRIPTION SKETCH AND THE DESCRIPTION TEXT<br>COMPRISE THE COMPLETE LEGAL DESCRIPTION.<br>THE LEGAL DESCRIPTION IS NOT VALID UNLESS BOTH<br>ACCOMPANY EACH OTHER.<br>REPRODUCTIONS OF THIS DOCUMENT ARE NOT VALID<br>WITHOUT THE ORIGINAL SIGNATURE AND THE ORIGINAL<br>RAISED SEAL OF THE FLORIDA LICENSED SURVEYOR AND<br>MAPPER NOTED HEREON. | JOHN E. PHI<br>PROFESSION<br>STATE OF FL<br>DATE:                              | LLIPS (III)<br>AL LAND SURVEYOR<br>ORIDA Noy 4826                       |
| D.E.#2                                                                                                                                                                                                                                                                                                                                                | DRAINAGE                                                                       | EASEMENT                                                                |
| PROFESSIONAL SURVEYING SERVICES                                                                                                                                                                                                                                                                                                                       |                                                                                | SCRIPTION                                                               |
| CERTIFICATE OF AUTHORIZATION ALL SLIVICES                                                                                                                                                                                                                                                                                                             | DRAWN: MDB<br>CHECKED: JEP                                                     | PROJ. No. 01-054<br>SCALE: NONE                                         |
| 901 NORTHPOINT PARKWAY, SUITE 305, W.P.B., FLORIDA 33407<br>(561) 615-3988, (561) 615-3986 FAX                                                                                                                                                                                                                                                        | PERSIMMON BLVD.<br>EXTENSION                                                   |                                                                         |
|                                                                                                                                                                                                                                                                                                                                                       |                                                                                | UTILET I UT Z                                                           |