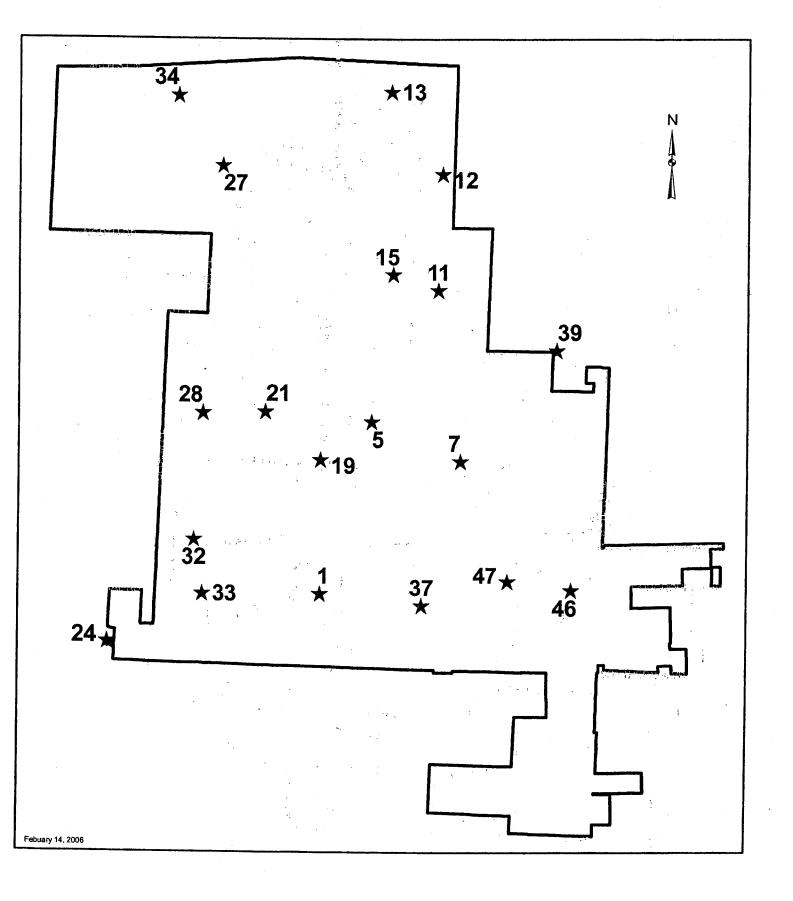

The Village currently has two (2) stationary and eleven (11) portable generators in inventory for use as backup power for the fifty-two (52) existing lift stations within the Village Area. The Village's wastewater system was constructed as a cascading flow network of lift stations. Based upon previous experiences, the Village has developed a generator staging and rotation program ("Program") utilizing a total of twenty-five (25) emergency generators. The Program requires nineteen (19) emergency generators to be stationed at lift stations 1, 5, 7, 11, 12, 13, 15, 19, 21, 24, 27, 28, 32, 33, 34, 37, 39, 46 and 47, as shown on **Exhibit "L"** to the Purchase Agreement, which is also attached hereto. These nineteen (19) generators shall be placed at the identified lift stations prior to June 1<sup>st</sup> of each year beginning in 2007 for operation during hurricane season. The County may remove these generators for maintenance and storage at its discretion in November of each year. The Program also requires six (6) portable generators to accommodate flows from the remaining lift stations.