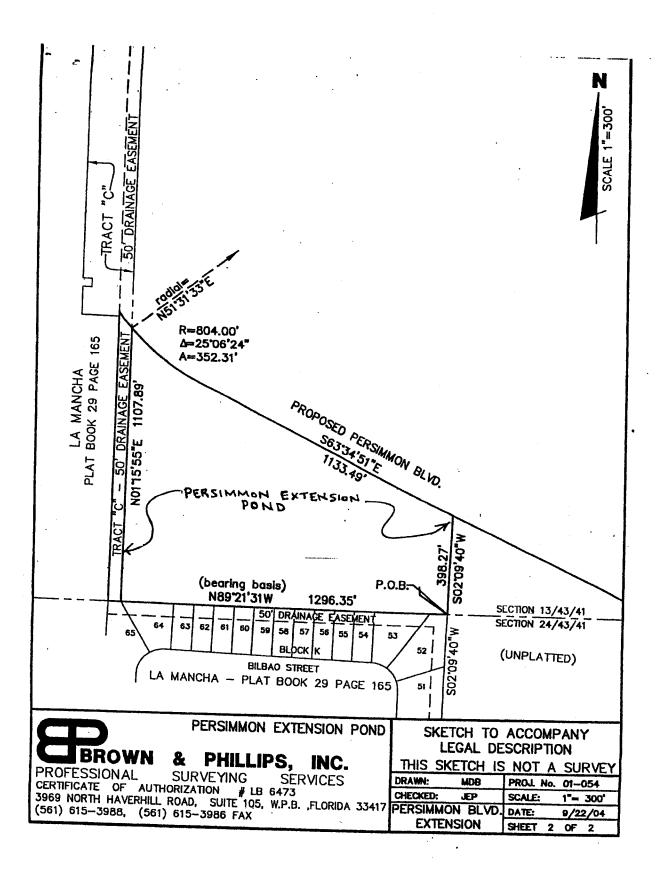

# A PARCEL OF LAND IN SECTION 13, TOWNSHIP 43 SOUTH, RANGE 41 EAST, PALM BEACH COUNTY, FLORIDA, MORE PARTICULARLY DESCRIBED AS FOLLOWS:

BEGIN AT THE NORTHEAST CORNER OF LOT 52 OF THE PLAT OF LA MANCHA, RECORDED IN PLAT BOOK 29, PAGE 165 OF THE PUBLIC RECORDS OF PALM BEACH COUNTY, FLORIDA; THENCE ALONG THE BOUNDARY OF SAID PLAT, N89'21'31"W FOR 1296.35 FEET; THENCE CONTINUE ALONG SAID PLAT BOUNDARY, N01'15'55"E FOR 1107.89 FEET TO A NON-TANGENT CURVE, CONCAVE THE NORTHEAST, HAVING A RADIUS OF 804.00 FEET, WHERE A RADIAL LINE BEARS N51'31'33"E; THENCE SOUTHEASTERLY, ALONG SAID CURVE TO THE LEFT, THROUGH A CENTRAL ANGLE OF 25'06'24" FOR 352.31 FEET TO A POINT OF TANGENCY; THENCE S63'34'51"E FOR 1133.49 FEET TO THE NORTHERLY EXTENSION OF THE EAST LINE OF SAID LOT 52; THENCE ALONG SAID NORTHERLY EXTENSION, S02'09'40"W FOR 398.27 FEET TO THE POINT OF BEGINNING.

CONTAINING 21.40 ACRES, MORE OR LESS.

:

â