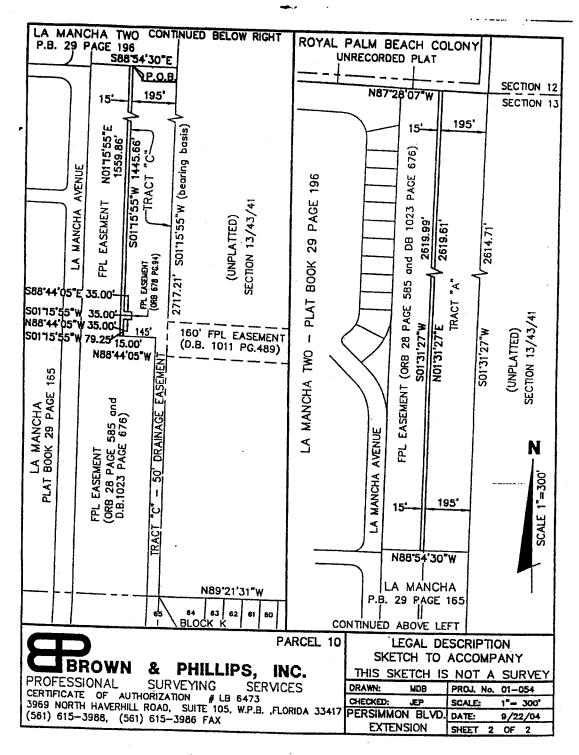

PERSIMMON EXTENSION PROJECT EXHIBIT "D" PAGE 1 OF 2

| LEGAL DES                                                                                                                                                                                                                                                                                                                 | CRIPTION                                                                                     |                                                      |                                              |
|---------------------------------------------------------------------------------------------------------------------------------------------------------------------------------------------------------------------------------------------------------------------------------------------------------------------------|----------------------------------------------------------------------------------------------|------------------------------------------------------|----------------------------------------------|
| A PARCEL OF LAND IN SECTION<br>PALM BEACH COUNTY, FLORIDA, I<br>AND LA MANCHA TWO, RECORDED<br>RESPECTIVELY, OF THE PUBLIC RI<br>MORE PARTICULARLY DESCRIBED                                                                                                                                                              | 14, TOWNSHIP 43 SOU<br>BEING A PORTION THE<br>IN PLAT BOOK 29, 7                             | PLAIS OF LA MAN                                      | ICHA,                                        |
| THAT PART OF SAID PLAT OF LA<br>BOUNDED ON THE EAST BY THE<br>BOUNDED ON THE WEST BY A LIN<br>WITH, THE SAID WEST LINE OF THE<br>BOUNDED ON THE NORTH BY THE<br>AND BOUNDED ON THE SOUTH BY                                                                                                                               | WEST LINE OF TRACT<br>IE LYING 15.00 FEET<br>ACT "A":                                        | WEST OF, AND PAR                                     | ALLEL                                        |
| TOGETHER WITH THE FOLLOWING D<br>PLAT OF LA MANCHA:                                                                                                                                                                                                                                                                       |                                                                                              |                                                      |                                              |
| BEGIN AT THE NORTHWEST CORNE<br>THENCE ALONG THE WEST BOUND<br>FOLLOWING COURSES:                                                                                                                                                                                                                                         | R OF TRACT "C" OF<br>ARY OF SAID TRACT                                                       | SAID PLAT;<br>"C" FOR THE                            |                                              |
| THENCE S0115'55"W FOR 1445.66 FEET TO AN FPL EASEMENT RECORDED<br>IN OFFICIAL RECORD BOOK 678, PAGE 94, AS SHOWN ON SAID PLAT;<br>THENCE S88'44'05"E FOR 35.00 FEET;<br>THENCE S0115'55"W FOR 35.00 FEET;<br>THENCE N88'44'05"W FOR 35.00 FEET;<br>THENCE S0115'55"W FOR 35.00 FEET;<br>THENCE S0115'55"W FOR 79.25 FEET; |                                                                                              |                                                      |                                              |
| THENCE DEPARTING SAID BOUNDA<br>THENCE N0175'55"E FOR 1559.86<br>THENCE ALONG SAID NORTH BOUN<br>POINT OF BEGINNING.                                                                                                                                                                                                      | RY, N88'44'05"W FOR                                                                          | DOUNDARY OF CH                                       | D PLAT;<br>THE                               |
| CONTAINING 1.47 ACRES, MORE OF                                                                                                                                                                                                                                                                                            | R LESS.                                                                                      |                                                      |                                              |
| ABBREMATIONS<br>P.O.B POINT OF BEGINNING<br>P.O.C POINT OF COMMENCEMENT<br>R/W - RIGHT-OF-WAY                                                                                                                                                                                                                             | COMPRISE THE CO<br>THE LEGAL DESCRI<br>ACCOMPANY EACH<br>REPRODUCTIONS O<br>WITHOUT THE ORIG | F THIS DOCUMENT .<br>INAL SIGNATURE AN               | CRIPTION.<br>D UNLESS BOTH<br>ARE NOT VALID  |
| P.B.— PLAT BOOK<br>O.R.B.— OFFICIAL RECORD BOOK<br>D.B.— DEED BOOK                                                                                                                                                                                                                                                        |                                                                                              | JOHN E. PHIL<br>PROFESSIONA<br>STATE OF FLO<br>DATE: | LIPS III<br>LLAND SURVEYOR<br>DRIDA No. 4826 |
|                                                                                                                                                                                                                                                                                                                           | PARCEL 10                                                                                    | LEGAL D                                              | ESCRIPTION                                   |
| PROFESSIONAL SURVEYING                                                                                                                                                                                                                                                                                                    |                                                                                              |                                                      |                                              |
|                                                                                                                                                                                                                                                                                                                           | SERVICES                                                                                     | DRAWN: MDB                                           | PROJ. No. 01-054                             |
| 3969 NORTH HAVERHILL ROAD SHITE 105                                                                                                                                                                                                                                                                                       | 6473<br>WPB FLORIDA 33417                                                                    | CHECKED: JEP                                         | SCALE:                                       |
| (561) 615-3988, (561) 615-3986 FAX                                                                                                                                                                                                                                                                                        | ,                                                                                            |                                                      |                                              |
|                                                                                                                                                                                                                                                                                                                           |                                                                                              | EXTENSION                                            | SHEET 1 OF 2                                 |