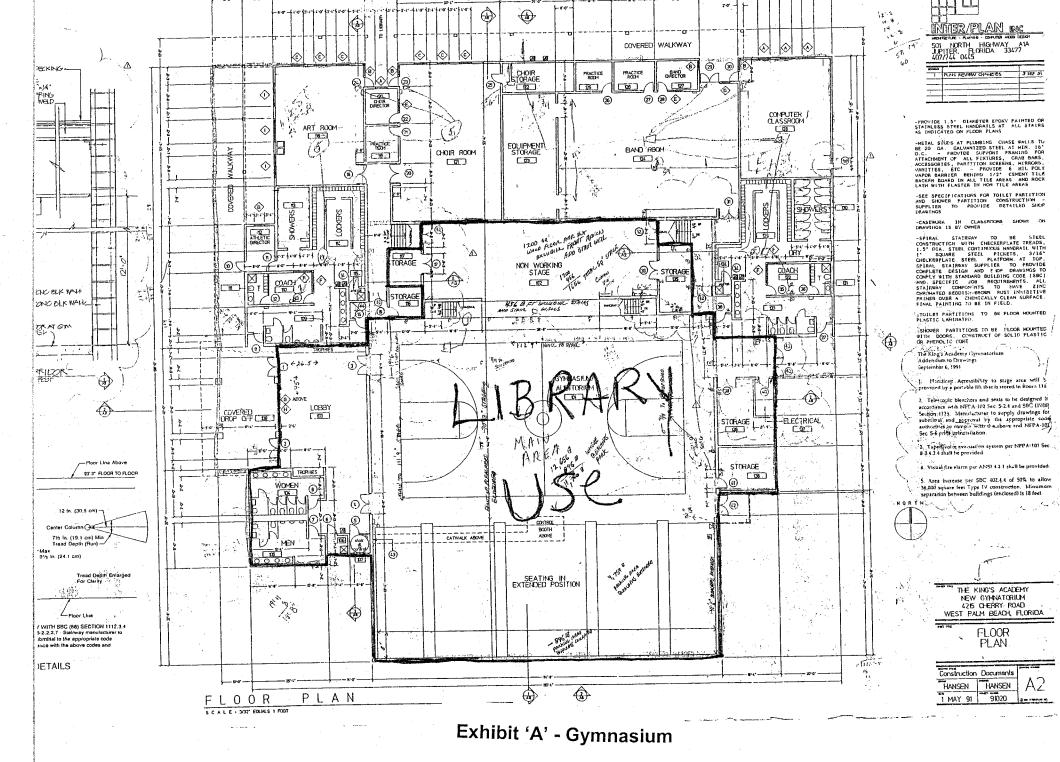

WHEREAS, the Department uses and occupies the improved property known as the Cherry Road Facility ("Property") through an MOU with the Department of Airports (R2005-2163), dated November 1, 2005; and

WHEREAS, the Library currently occupies 17,783 square feet of space in the Gymnasium on the Property; and

WHEREAS, the Library desires to occupy an additional 795 square feet of space in the Gymnasium; and

WHEREAS, the Department has agreed to provide the additional space for use by the Library; and

WHEREAS, the Library agrees to pay rent to the Department for the additional space; and

- 1. The "Premises", originally 17783 square feet and identified on Exhibit A to the Agreement, shall be modified to comprise 18,578 square feet. The original Exhibit A to the Agreement shall be deleted and replaced in its entirety by the Exhibit A attached hereto.
- 2. Section 5 of the Agreement shall be deleted in its entirety and replaced with the following: