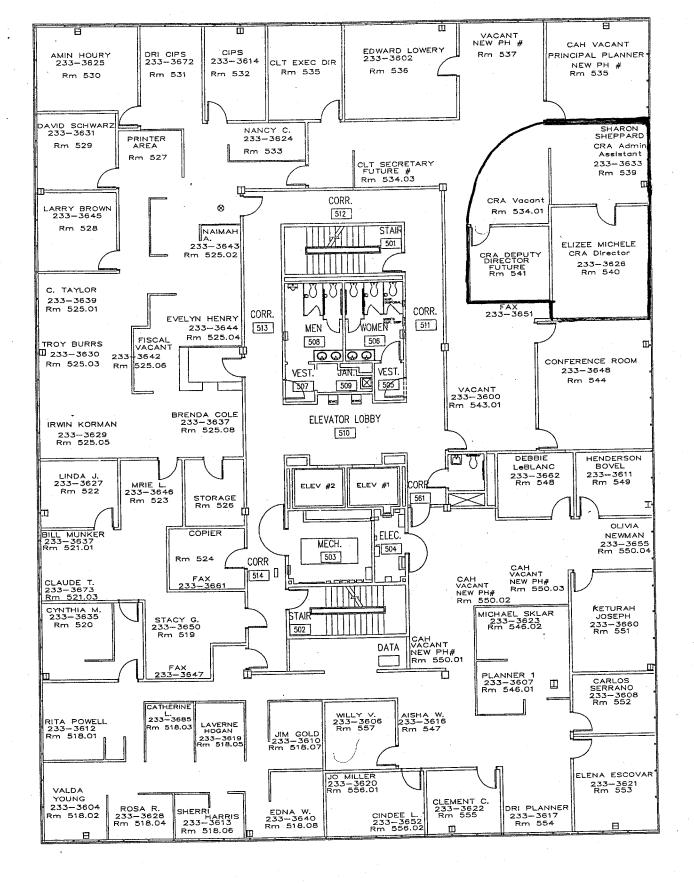

#### **Section 1.01 Premises**

The Licensee shall have the right to use and occupy a certain area of the Airport Center consisting of approximately 748 square feet of space on the fifth floor of Building 2 as depicted on Exhibit "A", attached hereto and incorporated herein (the "Original Premises") until renovations are completed in Building 1. Upon completion of the renovations occurring in Building 1, the Tenant shall vacate the Original Premises and instead shall have the right to use and occupy a certain area of the Airport Center consisting of approximately 1,143.7 square feet of space on the fourth floor of Building 1 as depicted on Exhibit "B", (the "Final Premises") attached hereto and incorporated herein. For the purposes of this License Agreement, the term "Premises" shall mean: (i) the Original Premises prior to the completion of renovations in Building 1; and (ii) the Final Premises on and after the completion of renovations in Building 1.