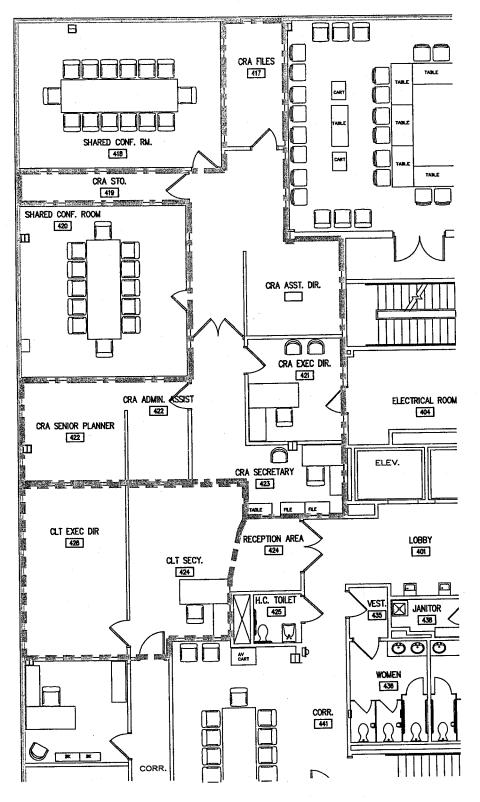

#### **Section 1.01 Premises**

The Licensee shall have the right to use and occupy a certain area of the Airport Center consisting of approximately 748 square feet of space on the fifth floor of Building 2 as depicted on Exhibit "A", attached hereto and incorporated herein (the "Original Premises") until renovations are completed in Building 1. Upon completion of the renovations occurring in Building 1, the Tenant shall vacate the Original Premises and instead shall have the right to use and occupy a certain area of the Airport Center consisting of approximately 1,143.7 square feet of space on the fourth floor of Building 1 as depicted on Exhibit "B", (the "Final Premises") attached hereto and incorporated herein. For the purposes of this License Agreement, the term "Premises" shall mean: (i) the Original Premises prior to the completion of renovations in Building 1; and (ii) the Final Premises on and after the completion of renovations in Building 1.