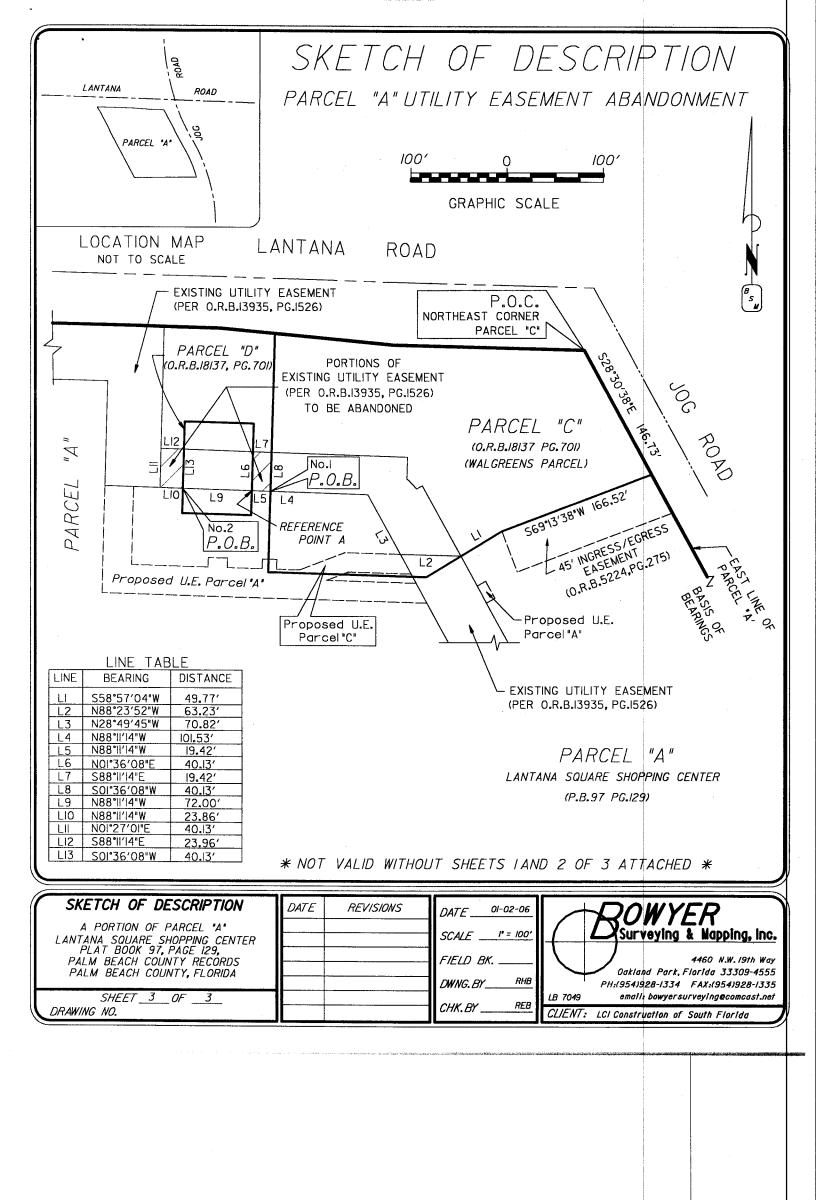

# CERTIFICATION AND NOTES

PARCEL "A" UTILITY EASEMENT ABANDONMENT

### INDEX OF PAGES ITHRU 3

PAGE I. CERTIFICATION, NOTES

PAGE 2. DESCRIPTION

PAGE 3. SKETCH OF DESCRIPTION

### SURVEYOR'S NOTES:

- I. BEARINGS OR ANGLES SHOWN HEREON ARE BASED ON THE RECORD PLAT AND ASSUME THE EAST LINE OF PARCEL AS SOUTH 28°30′38" EAST.
- 2. THIS SKETCH AND DESCRIPTION OF THE PROPERTY SHOWN HEREON IS IN ACCORDANCE WITH INFORMATION FURNISHED BY: CLIENT
- 3. THIS SKETCH AND DESCRIPTION IS NOT VALID WITHOUT THE SURVEYOR'S SIGNATURE AND EMBOSSED SEAL.
- 4. THE PURPOSE OF THIS SKETCH AND DESCRIPTION IS TO SHOW THE PROPOSED EASEMENT ABANDONMENT.
- 5. THIS SKETCH AND DESCRIPTION IS NOT A FIELD SURVEY.

#### LEGEND

= POINT OF COMMENCEMENT = POINT OF BEGINNING P.O.C. P.O.B. R/W = RIGHT-OF-WAY

P.B. = PLAT BOOK PG. = PAGE

B.C.R. = BROWARD COUNTY RECORDS P.B.C.R. = PALM BEACH COUNTY RECORDS

D.B. = DEED BOOK

= UTILITY EASEMENT

### DESCRIPTION

PARCEL "A" UTILITY EASEMENT ABANDONMENT

LOCATION MAP

DESCRIPTION: (FOR EASEMENT ABANDONMENT PARCEL "A")

A PORTION OF LAND, BEING A PORTION OF PARCEL "A", AS RECORDED IN PLAT BOOK 97, PAGE 129 OF THE PUBLIC RECORDS OF PALM BEACH COUNTY, FLORIDA, SAID PARCEL BEING MORE PARTICULARLY DESCRIBED AS FOLLOWS:

COMMENCE AT THE NORTHEAST CORNER OF SAID PARCEL "A"; THENCE SOUTH 28"30'38" EAST, ALONG THE EAST LINE OF SAID PARCEL "A", SAID EAST LINE BEING COMMON WITH THE WEST RIGHT-OF-WAY LINE OF JOG ROAD, AS RECORDED IN OFFICIAL RECORD BOOK 5423, PAGE 482 AND DEED BOOK 950, PAGE 318, AND PARCEL "C" AS RECORDED IN OFFICIAL RECORD BOOK 18137, PAGE 0701 SAID PUBLIC RECORDS, (THE EAST LINE OF SAID PARCEL "A" IS ASSUMED TO BEAR SOUTH 28"30'38" EAST AND ALL OTHER BEARINGS ARE RELATIVE THERETO) A DISTANCE OF 146.73 FEET TO A POINT ON THE NORTH LINE OF A 45 FOOT WIDE INGRESS AND EGRESS EASEMENT AS SHOWN ON THE RECORD PLAT OF LANTANA SQUARE SHOPPING CENTER, AS RECORDED IN PLAT BOOK 97, PAGE 129, OF SAID PUBLIC RECORDS; THENCE SOUTH 69"13'38" WEST, ALONG SAID NORTH LINE A DISTANCE OF 166.52 FEET TO THE NORTHWEST CORNER OF SAID EASEMENT; THENCE SOUTH 58"57'04"WEST A DISTANCE OF 49.77 FEET TO A POINT BEING ON THE EASTERLY LINE OF AN EXISTING UTILITY EASEMENT AS DESCRIBED IN OFFICIAL RECORD BOOK 13935 AT PAGE 1526; THENCE SOUTH 88"23'52"WEST DEPARTING THE SOUTH LINE OF SAID PARCEL "C" A DISTANCE OF 63.23 FEET TO A POINT ON THE WESTERLY LINE OF SAID EXISTING EASEMENT; THENCE NORTH 28"49'45"WEST A DISTANCE OF 70.82 FEET; THENCE NORTH 88"11'14"WEST A DISTANCE OF 101.53 FEET TO A POINT ON THE WESTERLY LINE OF SAID PARCEL "C" AND THE POINT OF BEGINNING NO.I OF THE HEREIN DESCRIBED PARCEL; THENCE CONTINUE NORTH 88"11'14"WEST A DISTANCE OF 19.42 FEET TO A POINT REFERRED TO AS REFERENCE POINT A; THENCE NORTH 01'36'08"EAST ON A LINE COMMON WITH THE EAST LINE OF PARCEL "D" AS RECORDED IN OFFICIAL RECORDS BOOK 18137, PAGE 0701 OF SAID PUBLIC RECORDS A DISTANCE OF 40.13 FEET; THENCE SOUTH 88"11'14"EAST DEPARTING SAID EAST LINE A DISTANCE OF 19.42 FEET TO THE WEST LINE OF SAID PARCEL "C"; THENCE SOUTH 01'36'08"EAST ON A LINE COMMON WITH THE EAST LINE OF 40.13 FEET; THENCE SOUTH 88"11'14"EAST DEPARTING SAID EAST LINE A DISTANCE OF 19.42 FEET TO THE WEST LINE OF SAID PARCEL "C"; THENCE SOUTH 01'36'08"EST ALONG SAID WEST LINE A DISTANCE OF 40.13 FEE

TOGETHER WITH THE FOLLOWING DESCRIBED PARCEL:

COMMENCE AT THE SAID REFERENCE POINT A; THENCE NORTH 88°II'14°WEST A DISTANCE OF 72.00 FEET TO A POINT ON THE WEST LINE OF SAID PARCEL "D" AS DESCRIBED IN OFFICIAL RECORD BOOK 18137, PAGE 0701 OF SAID PUBLIC RECORDS AND POINT OF BEGINNING NO.2; THENCE NORTH 88°II'14°WEST A DISTANCE OF 23.86 FEET; THENCE NORTH 01°27'01"EAST A DISTANCE OF 40.13' TO A POINT ON THE EASTERLY LINE OF THE SAID UTILITY EASEMENT AS RECORDED IN OFFICIAL RECORD BOOK 13935, PAGE 1530; THENCE SOUTH 88°II'14°EAST A DISTANCE OF 23.96 FEET TO A POINT ON THE WEST LINE OF SAID PARCEL "D"; THENCE SOUTH 01°36'08°WEST A DISTANCE OF 40.13 FEET TO THE POINT OF BEGINNING NO.2.

SAID LANDS CONTAINING 1741 SQUARE FEET OR 0.040 ACRES MORE OR LESS.

\* NOT VALID WITHOUT SHEETS LAND 3 OF 3 ATTACHED \*

| SKETCH OF DESCRIPTION  A PORTION OF PARCEL 'A'  LANTANA SQUARE SHOPPING CENTER PLAT BOOK 97, PAGE 129, PALM BEACH COUNTY RECORDS PALM BEACH COUNTY, FLORIDA | DATE REVISIONS | DATE 01-02-06  SCALE 1' = 100'  FIELD BK | Surveying & Mapping, inc.  4460 N.W. 19th Way Oakland Park, Florida 33309-4555                                          |
|-------------------------------------------------------------------------------------------------------------------------------------------------------------|----------------|------------------------------------------|-------------------------------------------------------------------------------------------------------------------------|
| SHEET 2 OF 3<br>DRAWING NO.                                                                                                                                 |                | CHK. BY REB                              | PH:(954)928-1334 FAX:(954)928-1335 LB 7049 email: bowyersurveying@comcast.net CLIENT: LCI Construction of South Florida |