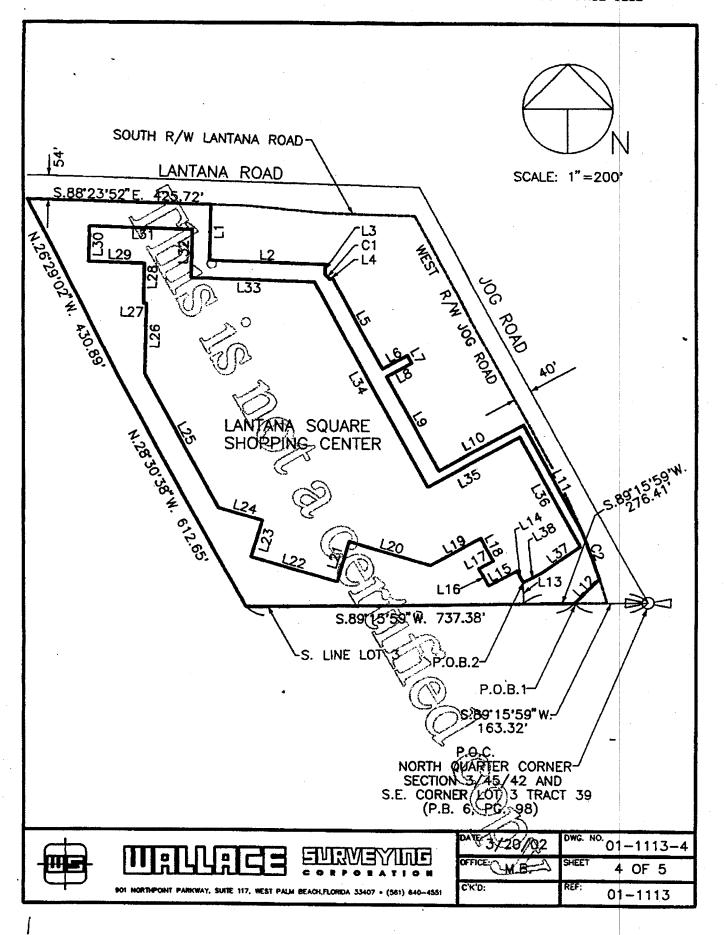

### DESCRIPTION

PARCEL "A" UTILITY EASEMENT ABANDONMENT

LOCATION MAP

DESCRIPTION: (FOR EASEMENT ABANDONMENT PARCEL "A")

A PORTION OF LAND, BEING A PORTION OF PARCEL "A", AS RECORDED IN PLAT BOOK 97, PAGE 129 OF THE PUBLIC RECORDS OF PALM BEACH COUNTY, FLORIDA, SAID PARCEL BEING MORE PARTICULARLY DESCRIBED AS FOLLOWS:

COMMENCE AT THE NORTHEAST CORNER OF SAID PARCEL "A"; THENCE SOUTH 28"30'38" EAST, ALONG THE EAST LINE OF SAID PARCEL "A", SAID EAST LINE BEING COMMON WITH THE WEST RIGHT-OF-WAY LINE OF JOG ROAD, AS RECORDED IN OFFICIAL RECORD BOOK 5423, PAGE 482 AND DEED BOOK 950, PAGE 318, AND PARCEL "C" AS RECORDED IN OFFICIAL RECORD BOOK 18137, PAGE 0701 SAID PUBLIC RECORDS, (THE EAST LINE OF SAID PARCEL "A" IS ASSUMED TO BEAR SOUTH 28"30'38" EAST AND ALL OTHER BEARINGS ARE RELATIVE THERETO) A DISTANCE OF 146.73 FEET TO A POINT ON THE NORTH LINE OF A 45 FOOT WIDE INGRESS AND EGRESS EASEMENT AS SHOWN ON THE RECORD PLAT OF LANTANA SQUARE SHOPPING CENTER, AS RECORDED IN PLAT BOOK 97, PAGE 129, OF SAID PUBLIC RECORDS; THENCE SOUTH 69"13'38" WEST, ALONG SAID NORTH LINE A DISTANCE OF 166.52 FEET TO THE NORTHWEST CORNER OF SAID EASEMENT; THENCE SOUTH 58"57'04"WEST A DISTANCE OF 49.77 FEET TO A POINT BEING ON THE EASTERLY LINE OF AN EXISTING UTILITY EASEMENT AS DESCRIBED IN OFFICIAL RECORD BOOK 13935 AT PAGE 1526; THENCE SOUTH 88"23'52"WEST DEPARTING THE SOUTH LINE OF SAID PARCEL "C" A DISTANCE OF 63.23 FEET TO A POINT ON THE WESTERLY LINE OF SAID EXISTING EASEMENT; THENCE NORTH 28"49'45"WEST A DISTANCE OF 70.82 FEET; THENCE NORTH 88"11'14"WEST A DISTANCE OF 101.53 FEET TO A POINT ON THE WESTERLY LINE OF SAID PARCEL "C" AND THE POINT OF BEGINNING NO.I OF THE HEREIN DESCRIBED PARCEL; THENCE CONTINUE NORTH 88"11'14"WEST A DISTANCE OF 19.42 FEET TO A POINT REFERRED TO AS REFERENCE POINT A; THENCE NORTH 01'36'08"EAST ON A LINE COMMON WITH THE EAST LINE OF PARCEL "D" AS RECORDED IN OFFICIAL RECORDS BOOK 18137, PAGE 0701 OF SAID PUBLIC RECORDS A DISTANCE OF 40.13 FEET; THENCE SOUTH 88"11'14"EAST DEPARTING SAID EAST LINE A DISTANCE OF 19.42 FEET TO THE WEST LINE OF SAID PARCEL "C"; THENCE SOUTH 01'36'08"EAST ON A LINE COMMON WITH THE EAST LINE OF 40.13 FEET; THENCE SOUTH 88"11'14"EAST DEPARTING SAID EAST LINE A DISTANCE OF 19.42 FEET TO THE WEST LINE OF SAID PARCEL "C"; THENCE SOUTH 01'36'08"EST ALONG SAID WEST LINE A DISTANCE OF 40.13 FEE

TOGETHER WITH THE FOLLOWING DESCRIBED PARCEL:

COMMENCE AT THE SAID REFERENCE POINT A; THENCE NORTH 88°II'14°WEST A DISTANCE OF 72.00 FEET TO A POINT ON THE WEST LINE OF SAID PARCEL "D" AS DESCRIBED IN OFFICIAL RECORD BOOK 18137, PAGE 0701 OF SAID PUBLIC RECORDS AND POINT OF BEGINNING NO.2; THENCE NORTH 88°II'14°WEST A DISTANCE OF 23.86 FEET; THENCE NORTH 01°27'01"EAST A DISTANCE OF 40.13' TO A POINT ON THE EASTERLY LINE OF THE SAID UTILITY EASEMENT AS RECORDED IN OFFICIAL RECORD BOOK 13935, PAGE 1530; THENCE SOUTH 88°II'14°EAST A DISTANCE OF 23.96 FEET TO A POINT ON THE WEST LINE OF SAID PARCEL "D"; THENCE SOUTH 01°36'08°WEST A DISTANCE OF 40.13 FEET TO THE POINT OF BEGINNING NO.2.

SAID LANDS CONTAINING 1741 SQUARE FEET OR 0.040 ACRES MORE OR LESS.

\* NOT VALID WITHOUT SHEETS LAND 3 OF 3 ATTACHED \*

| SKETCH OF DESCRIPTION  A PORTION OF PARCEL 'A'  LANTANA SQUARE SHOPPING CENTER PLAT BOOK 97, PAGE 129, PALM BEACH COUNTY RECORDS PALM BEACH COUNTY, FLORIDA | DATE REVISIONS | DATE 01-02-06  SCALE 1' = 100'  FIELD BK | Surveying & Mapping, inc.  4460 N.W. 19th Way Oakland Park, Florida 33309-4555                                          |
|-------------------------------------------------------------------------------------------------------------------------------------------------------------|----------------|------------------------------------------|-------------------------------------------------------------------------------------------------------------------------|
| SHEET 2 OF 3<br>DRAWING NO.                                                                                                                                 |                | CHK. BY REB                              | PH:(954)928-1334 FAX:(954)928-1335 LB 7049 email: bowyersurveying@comcast.net CLIENT: LCI Construction of South Florida |