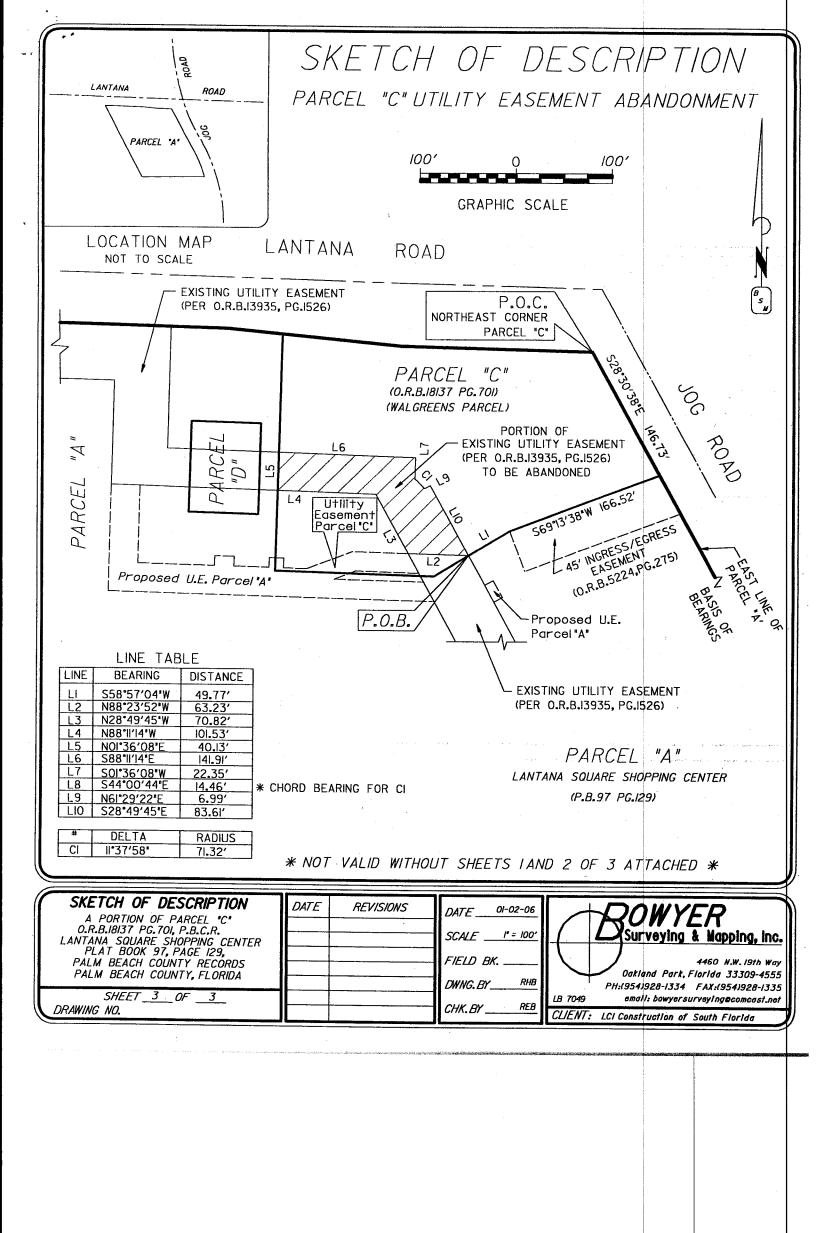

### DESCRIPTION

PARCEL "C" UTILITY EASEMENT ABANDONMENT

LOCATION MAP

DESCRIPTION: (FOR UTILITY EASEMENT ABANDONMENT PARCEL "C")

A PORTION OF LAND, BEING A PORTION OF PARCEL "C", AS RECORDED IN OFFICIAL RECORD BOOK 18137, PAGE 701 OF THE PUBLIC RECORDS OF PALM BEACH COUNTY, FLORIDA, SAID PARCEL BEING MORE PARTICULARLY DESCRIBED AS FOLLOWS:

COMMENCE AT THE NORTHEAST CORNER OF SAID PARCEL "C"; THENCE SOUTH 28"30"38" EAST, ALONG THE EAST LINE OF SAID PARCEL "C", SAID EAST LINE BEING COMMON WITH THE WEST RIGHT-OF-WAY LINE OF JOG ROAD, AS RECORDED IN OFFICIAL RECORD BOOK 5423, PAGE 482 AND DEED BOOK 950, PAGE 318, SAID PUBLIC RECORDS, (THE EAST LINE OF SAID PARCEL "C" IS ASSUMED TO BEAR SOUTH 28"30"38" EAST AND ALL OTHER BEARINGS ARE RELATIVE THERETO) A DISTANCE OF 146.73 FEET TO A POINT ON THE NORTH LINE OF A 45 FOOT WIDE INGRESS AND EGRESS EASEMENT AS SHOWN ON THE RECORD PLAT OF LANTANA SQUARE SHOPPING CENTER, AS RECORDED IN PLAT BOOK 97, PAGE 129, OF SAID PUBLIC RECORDS; THENCE SOUTH 69"13"38" WEST, ALONG SAID NORTH LINE A DISTANCE OF 166.52 FEET TO THE NORTHWEST CORNER OF SAID EASEMENT; THENCE SOUTH 58"57"04"WEST A DISTANCE OF 49.77 FEET TO THE POINT OF BEGINNING, SAID POINT BEING ON THE EASTERLY LINE OF AN EXISTING UTILITY EASEMENT AS DESCRIBED IN OFFICIAL RECORD BOOK 13935 AT PAGE 1526; THENCE SOUTH 88"23"52"WEST DEPARTING THE SOUTH LINE OF PARCEL "C" A DISTANCE OF 63.23 FEET TO A POINT ON THE WESTERLY LINE OF SAID EXISTING EASEMENT; THENCE NORTH 28"49"45"WEST A DISTANCE OF 70.82 FEET; THENCE NORTH 88"11"14"WEST A DISTANCE OF 101.53 FEET TO A POINT ON THE WESTERLY LINE OF PARCEL "C"; THENCE NORTH 01"36"08"EAST A DISTANCE OF 40.13 FEET; THENCE SOUTH 88"11"14"EAST A DISTANCE OF 141.91 FEET; THENCE SOUTH 01"36"08"WEST A DISTANCE OF 71.32, A CENTRAL ANGLE OF 141.91 FEET; THENCE SOUTH 01"36"08"WEST A DISTANCE OF 71.32, A CENTRAL ANGLE OF 161.937"58" AND A CHORD BEARING OF SOUTH 44"00"44"EAST; THENCE NORTH 61"29"22"EAST A DISTANCE OF 69.9 FEET; THENCE SOUTH 68"49"45"EAST ALONG THE EASTERLY LINE OF SAID EXISTING EASEMENT A DISTANCE OF 83.61 FEET TO THE POINT OF BEGINNING OF THE HEREIN DESCRIBED PARCEL.

SAID LANDS CONTAINING 9774 SQUARE FEET OR 0.224 ACRES MORE OR LESS.

\* NOT VALID WITHOUT SHEETS LAND 3 OF 3 ATTACHED \*

| SKETCH OF DESCRIPTION  A PORTION OF PARCEL "C" O.R.B.18137 PG.701, P.B.C.R. LANTANA SQUARE SHOPPING CENTER PLAT BOOK 97, PAGE 129, PALM BEACH COUNTY RECORDS PALM BEACH COUNTY, FLORIDA  SHEET 2 OF 3 | DATE | REVISIONS | DATE 01-02-06  SCALE 1' = 100'  FIELD BK  DWNG. BY RHB | Surveying & Mapping, Inc.  A460 N.W. 19th Way  Oakland Park, Florida 33309-4555  PH:(954)928-1334 FAX:(954)928-1335  email: bowyersurveying@comcast.nei |
|-------------------------------------------------------------------------------------------------------------------------------------------------------------------------------------------------------|------|-----------|--------------------------------------------------------|---------------------------------------------------------------------------------------------------------------------------------------------------------|
| SHEET 2 OF 3<br>DRAWING NO.                                                                                                                                                                           |      |           | CHK. BYREB                                             | LB 7049 email: bowyersurveying@comcast.net  CLIENT: LCI Construction of South Florida                                                                   |