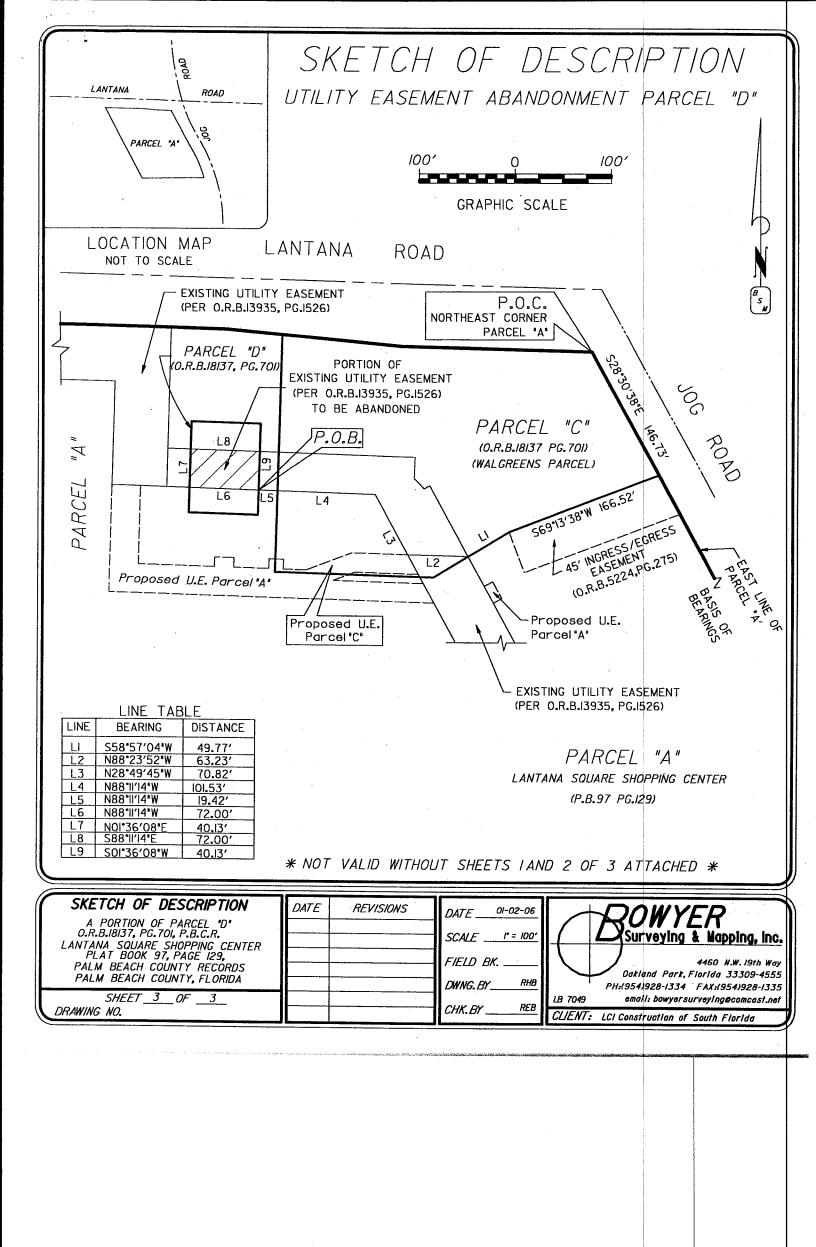

# CERTIFICATION AND NOTES

UTILITY EASEMENT ABANDONMENT PARCEL *"D"* 

INDEX OF PAGES ITHRU 3

PAGE I. CERTIFICATION, NOTES

PAGE 2. DESCRIPTION

PAGE 3. SKETCH OF DESCRIPTION

#### SURVEYOR'S NOTES:

- I. BEARINGS OR ANGLES SHOWN HEREON ARE BASED ON THE RECORD PLAT AND ASSUME THE EAST LINE OF PARCEL "A" AS SOUTH 28°30′38" EAST.
- 2. THIS SKETCH AND DESCRIPTION OF THE PROPERTY SHOWN HEREON IS IN ACCORDANCE WITH INFORMATION FURNISHED BY: CLIENT
- 3. THIS SKETCH AND DESCRIPTION IS NOT VALID WITHOUT THE SURVEYOR'S SIGNATURE AND EMBOSSED SEAL.
- 4. THE PURPOSE OF THIS SKETCH AND DESCRIPTION IS TO SHOW THE PROPOSED EASEMENT ABANDONMENT.
- 5. THIS SKETCH AND DESCRIPTION IS NOT A FIELD SURVEY.

#### **LEGEND**

P.O.C. = POINT OF COMMENCEMENT P.O.B. = POINT OF BEGINNING

= RIGHT-OF-WAY R/W

= PLAT BOOK P.B. PG. = PAGE

B.C.R. = BROWARD COUNTY RECORDS P.B.C.R. = PALM BEACH COUNTY RECORDS

= DEED BOOK D.B.

= UTILITY EASEMENT

THIS SKETCH AND DESCRIPTION MEETS THE MINIMUM TECHNICAL STANDARDS SET FORTH BY THE FLORIDA BOARD OF PROFESSIONAL SURVEYORS AND MAPPERS PURSUANT TO SECTION 472.027, FLORIDA STATUTES AND CHAPTER 6IGI7-6 OF THE FLORIDA ADMINISTRATIVE

### DESCRIPTION UTILITY EASEMENT ABANDONMENT PARCEL

LOCATION MAP NOT TO SCALE

DESCRIPTION: (FOR UTILITY EASEMENT ABANDONMENT PARCEL "D")

A PORTION OF LAND, BEING A PORTION OF PARCEL "D", AS RECORDED IN O.R.B. 13935, PAGE 701 OF THE PUBLIC RECORDS OF PALM BEACH COUNTY, FLORIDA, SAID PARCEL BEING MORE PARTICULARLY DESCRIBED AS FOLLOWS:

COMMENCE AT THE NORTHEAST CORNER OF PARCEL "A" AS RECORDED IN PLAT BOOK 97, PAGE 129 OF THE PUBLIC RECORDS OF PALM BEACH COUNTY, FLORIDA; THENCE SOUTH 28°30′38" EAST ALONG THE EAST LINE OF SAID PARCEL "A", SAID EAST LINE BEING COMMON WITH THE WEST RIGHT-OF-WAY LINE OF JOG ROAD, AS RECORDED IN OFFICIAL RECORD BOOK 5423, PAGE 482 AND DEED BOOK 950, PAGE 318, AND PARCEL "C" AS RECORDED IN OFFICIAL RECORD BOOK 18137, PAGE 0701 SAID PUBLIC RECORDS, (THE EAST LINE OF SAID PARCEL "A" IS ASSUMED TO BEAR SOUTH 28'30'38" EAST AND ALL OTHER BEARINGS ARE RELATIVE THERETO) A DISTANCE OF 146.73 FEET TO A POINT ON THE NORTH LINE OF A 45 FOOT WIDE INGRESS AND EGRESS EASEMENT AS SHOWN ON THE RECORD PLAT OF LANTANA SQUARE SHOPPING CENTER, AS RECORDED IN PLAT BOOK 97, PAGE 129, OF SAID PUBLIC RECORDS; THENCE SOUTH 69°13'38' WEST, ALONG SAID NORTH LINE A DISTANCE OF 166.52 FEET TO THE NORTHWEST CORNER OF SAID EASEMENT; THENCE SOUTH 58\*57'04"WEST A DISTANCE OF 49.77 FEET TO A POINT BEING ON THE EASTERLY LINE OF AN EXISTING UTILITY EASEMENT AS DESCRIBED IN OFFICIAL RECORD BOOK 13935 AT PAGE 1526; THENCE SOUTH 88°23'52'WEST DEPARTING THE SOUTH LINE OF SAID PARCEL "C" A DISTANCE OF 63.23 FEET TO A POINT ON THE WESTERLY LINE OF SAID EXISTING EASEMENT; THENCE NORTH 28'49'45'WEST A DISTANCE OF 70.82 FEET; THENCE NORTH 88'11'14'WEST A DISTANCE OF 101.53 FEET TO A POINT ON THE WESTERLY LINE OF SAID PARCEL 'C'; THENCE CONTINUE NORTH 88'11'14"WEST A DISTANCE OF 19.42 FEET TO A POINT ON THE EAST LINE OF PARCEL "D" AS RECORDED IN OFFICIAL RECORD BOOK 18137, PAGE 701 SAID POINT BEING THE POINT OF BEGINNING FOR THIS DISCRIPTION; THENCE CONTINUE NORTH 88°11'14"WEST A DISTANCE OF 72.00 FEET TO A POINT ON THE WEST LINE OF SAID PARCEL "D"; THENCE NORTH 01"36'08"EAST A DISTANCE OF 40.13 FEET; THENCE SOUTH 88°II'14"EAST A DISTANCE OF 72.00 FEET; THENCE SOUTH 01"36'08" WEST A DISTANCE OF 40.13 FEET TO THE POINT OF BEGINNING.

SAID LANDS CONTAINING 2889 SQUARE FEET OR 0.0663 ACRES MORE OR LESS.

\* NOT VALID WITHOUT SHEETS LAND 3 OF 3 ATTACHED \*

| SKETCH OF DESCRIPTION  A PORTION OF PARCEL 'D' O.R.B.IBI37, PG. 701, P.B.C.R. LANTANA SQUARE SHOPPING CENTER PLAT BOOK 97, PAGE 129, PALM BEACH COUNTY RECORDS PALM BEACH COUNTY, FLORIDA | DATE REVISIONS | DATE 01-02-06  SCALE 1' = 100'  FIELD BK  DWNG BY RHB | Surveying & Mapping, Inc.  A460 N.W. 19th Way  Oakland Park, Florida 33309-4555  PH:19541928-1334 FAX:19541928-1335 |
|-------------------------------------------------------------------------------------------------------------------------------------------------------------------------------------------|----------------|-------------------------------------------------------|---------------------------------------------------------------------------------------------------------------------|
| SHEET 2 OF 3<br>DRAWING NO.                                                                                                                                                               |                | CHK.BY REB                                            | LB 7049 email: bowyersurveying@comcost.net  CLIENT: LCI Construction of South Florida                               |