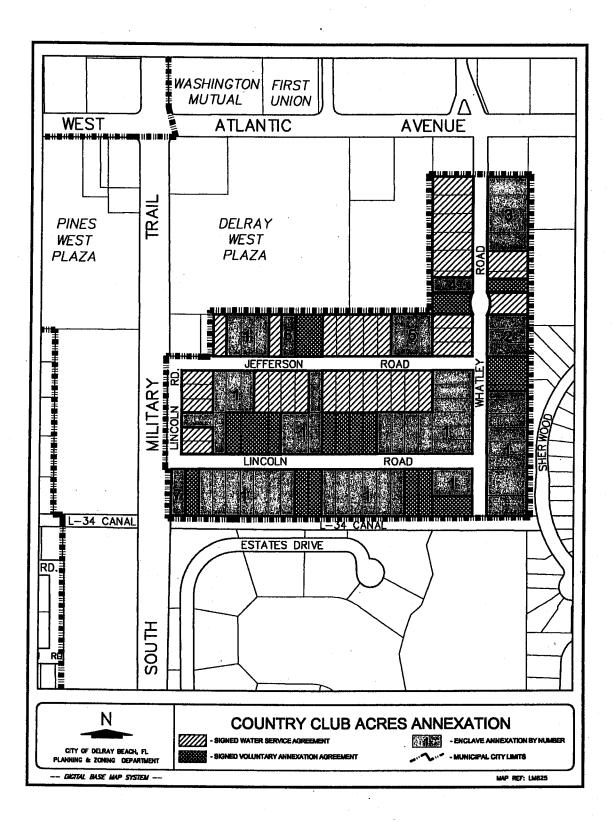

**Summary:** This action will adopt a Resolution giving the City control, responsibility, and ownership of Jefferson Road, Lincoln Road, and Whatley Road. These roads are wholly within the City limits. The City has agreed to the transfer of the responsibility for operation and maintenance of the public rights-of-way of Lincoln Road, Jefferson Road and Whatley Road from Palm Beach County to the City of Delray Beach.

**District**: 4 (MRE)

**Background and Justification:** Palm Beach County acquired Jefferson Road, Lincoln Road, and Whatley Road through Resolution R-77-771. These roads are solely within the limits of the City of Delray Beach and have been annexed into the City through Resolution R-2005-0923 and Ordinance 14 and 15-05. Jefferson Road, Lincoln Road, and Whatley Road have 50 foot wide rights-of-way. The City has requested that Palm Beach County transfer these roads to the City. Staff has reviewed the request and recommends approval.

#### Section 4. Public Right-of-Way

Contingent upon both the City and the County agreeing to the annexation by Delray Beach of all parcels identified in Composite Exhibit "A", those portions of the right-of-way of Lincoln Road, Jefferson Road and Whatley Road located within the area identified in Composite Exhibit "A" is hereby annexed into and included in the corporate boundaries of the City of Delray Beach. This includes acceptance by the City of ownership and maintenance of the right-of-way of those portions of Lincoln, Jefferson and Whatley Roads, and responsibility for providing emergency services in those areas. Approval of this Interlocal Agreement by both parties constitutes mutual agreement by the City and County pursuant to Section 335.0415, <u>Florida Statutes</u> (2004), to the transfer of the responsibility for operation and maintenance of the public right-of-way of those portions of Lincoln, Jefferson and Whatley Roads.