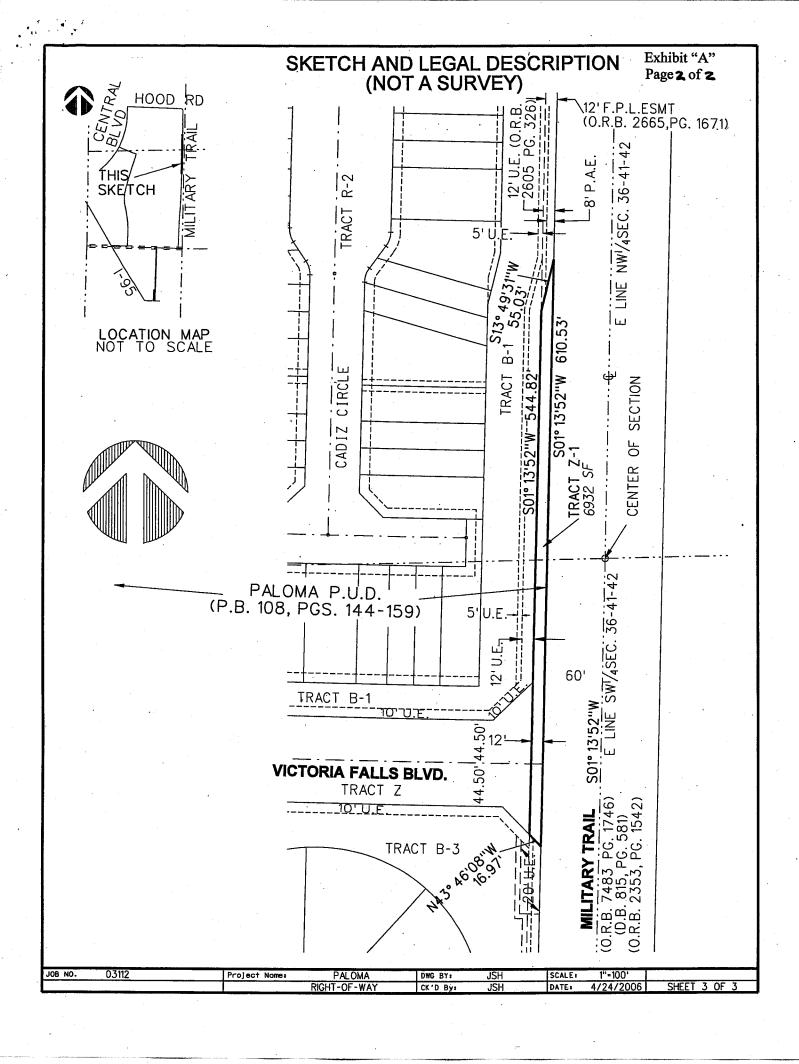

# SKETCH AND LEGAL DESCRIPTION (NOT A SURVEY)

PALOMA - ROAD RIGHT-OF-WAY

## LEGAL DESCRIPTION

TRACTS Z-1 AND Z-3, "PALOMA P.U.D.", ACCORDING TO THE PLAT THEREOF, AS RECORDED IN PLAT BOOK 108, AT PAGES 144 THROUGH 159 OF THE PUBLIC RECORDS OF PALM BEACH COUNTY, FLORIDA.

SAID LANDS SITUATE IN THE CITY OF PALM BEACH GARDENS, PALM BEACH COUNTY, FLORIDA, AND CONTAIN 10,285 SQUARE FEET, MORE OR LESS.

## ABBREVIATIONS

ARCLENGTH
CONCRETE
CORNER
DELTA (CENTRAL ANGLE)
DRAINAGE EASEMENT
IRON ROD
IRON ROD AND CAP
LICENSED BUSINESS
LICENSED BUSINESS
LICENSED SURVEYOR
MONUMENT
LAKE WORTH DRAINAGE
DISTRICT
OFFICIAL RECORDS BOOK
POINT OF BEGINNING
POINT OF BEGINNING
POINT OF COMMENCEMENT
PLAT BOOK
PALM BEACH COUNTY RECORDS
PAGE
PROFESSIONAL SURVEYOR
& MAPPER
RIGHT-OF-WAY
UTILITY EASEMENT CONC. CONC. COR. D D.E. I.R. I.R.C. L.S. MON. L.W.D.D. O.R.B. P.O.B. P.O.C. P.B. P.B.C.R. PG. P.S.M. R/W U.E.

## **NOTES**

1. REPRODUCTIONS OF THIS SKETCH ARE NOT VALID WITHOUT THE SIGNATURE AND THE ORIGINAL RAISED SEAL OF A FLORIDA LICENSED SURVEYOR AND MAPPER.
2. NO SEARCH OF THE PUBLIC RECORDS WAS MADE IN THE PREPARATION OF THIS SKETCH AND DESCRIPTION. 3. BEARINGS SHOWN HEREON ARE BASED ON THE EAST LINE OF THE SOUTHWEST ONE-QUARTER OF SECTION 36-41-42, HAVING A BEARING OF NORTH 01° 13'52"EAST, ACCORDING TO THE STATE PLANE COORDINATE SYSTEM, STATE OF FLORIDA, EAST ZONE, NORTH AMERICAN DATUM OF 1983, 1990 ADJUSTMENT.

4. EASEMENTS AND TRACTS SHOWN ARE PER RECORD PLAT, UNLESS SHOWN