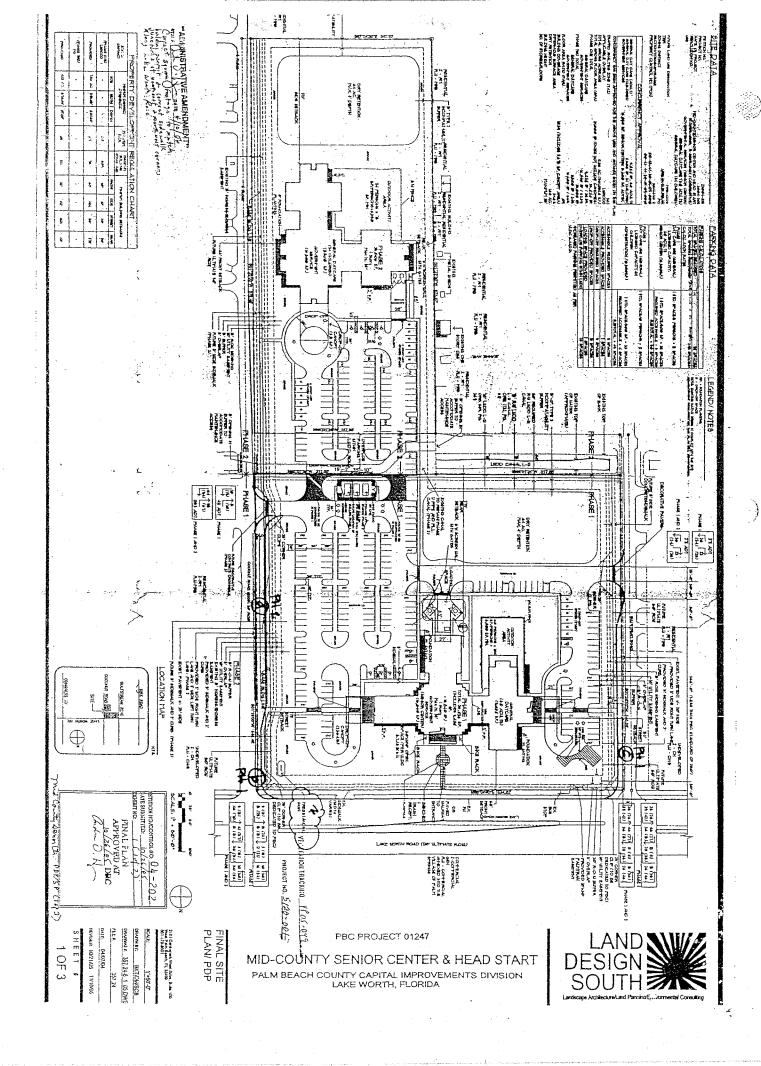

#### Scope of Work

It is our understanding that the Scope of Work will be as follows:

- 1. PBC wants to build a one-story 25,000 26,000 Head Start facility on the remaining 5.44 acre parcel (including LWDD canal) located immediately south of the senior center facility currently under construction on Lake Worth Road between Coconut Road and Gulfstream Road.
- 2. The proposed Head Start facility will generally follow the site and footprint design indicated as Phase 2 on the enclosed Site Plan, dated 11/10/05. (Note: PBC has indicated a potential 1,000 sf increase to the approved building area indicated on the approved Site Plan, however, has confirmed that only increases that prevent the need to resubmit the Site Plan for DRO approval will be considered.)
- 3. Provide full basic services (Schematic Design, Design Development, 50% & 100% Construction Documentation and Construction Administration Phases) for the Head Start facility. Non-basic services are indicated elsewhere in the proposal.
- 4. The Head Start facility will generally consist of the spaces included in the STH Preliminary Building Program, dated 12/9/01, and approximately 1,000 sf of additional Head Start administration area.
- 5. Site development will include design and permitting of the LWDD canal piping and the Coconut Road right turn lane into the site as indicated on the approved Site Plan, dated 11/10/05.
- 6. The project will generally follow the enclosed Project Schedule, dated 2/2/07.