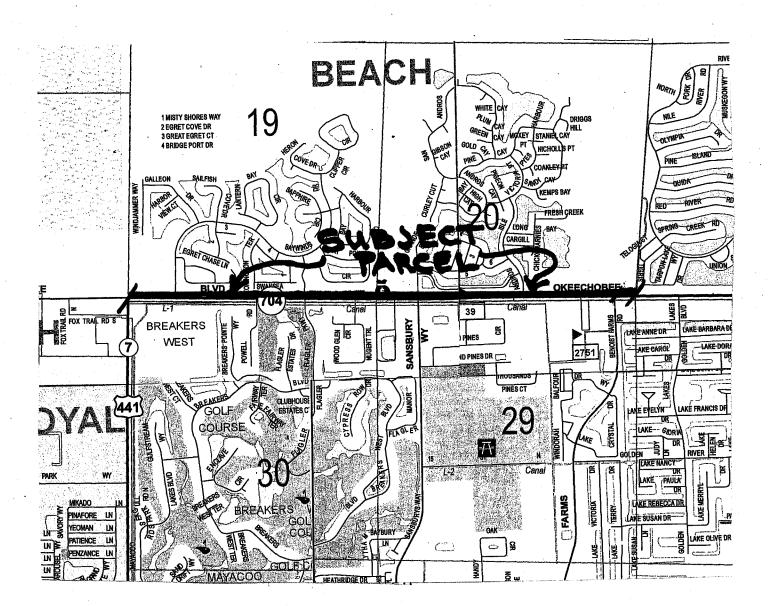

| I. EXECUTIVE BRIEF                                                                                                                                                                                                                                                                                                                                                                                                                                                                                                                                                                                                                                                                       |   |
|------------------------------------------------------------------------------------------------------------------------------------------------------------------------------------------------------------------------------------------------------------------------------------------------------------------------------------------------------------------------------------------------------------------------------------------------------------------------------------------------------------------------------------------------------------------------------------------------------------------------------------------------------------------------------------------|---|
| <b>Motion and Title:</b> Staff recommends motion to Approve: A County Deed conveying to the Florida Department of Transportation (F.D.O.T.) a certain road right-of-way parcel for Okeechobee Boulevard from State Road 7 east to the west section line of Section 20, Township 43 South, Range 42 East, a distance of approximately two (2) miles .                                                                                                                                                                                                                                                                                                                                     |   |
| <b>Summary:</b> This action conveys to F.D.O.T. a right-of-way parcel for Okeechobee Boulevard that was previously conveyed to Palm Beach County.                                                                                                                                                                                                                                                                                                                                                                                                                                                                                                                                        |   |
| District: 2 (PK)                                                                                                                                                                                                                                                                                                                                                                                                                                                                                                                                                                                                                                                                         |   |
| <b>Background and Justification:</b> In August 1988, the subject parcel of land, as described in attached Exhibit "A" was conveyed to Palm Beach County for the right-of-way of Okeechobee Boulevard. The conveyance was given at no cost to Palm Beach County. This parcel is existing right-of-way for Okeechobee Boulevard from State Road 7 east to the west section line of Section 20, Township 43 South, Range 42 East, a distance of approximately two (2) miles. This conveyance will insure that the right-of-way for Okeechobee Boulevard within the subject limits is under the ownership of F.D.O.T. The F.D.O.T. has reviewed this conveyance and has agreed to accept it. |   |
|                                                                                                                                                                                                                                                                                                                                                                                                                                                                                                                                                                                                                                                                                          |   |
| Attachments:  1. Location Map  2. County Deed with Exhibit "A"                                                                                                                                                                                                                                                                                                                                                                                                                                                                                                                                                                                                                           |   |
| Recommended by:  Division Director  3/23/67  Date                                                                                                                                                                                                                                                                                                                                                                                                                                                                                                                                                                                                                                        | Ĺ |
| Approved by: $\sqrt{\frac{1}{1000000000000000000000000000000000$                                                                                                                                                                                                                                                                                                                                                                                                                                                                                                                                                                                                                         |   |
|                                                                                                                                                                                                                                                                                                                                                                                                                                                                                                                                                                                                                                                                                          |   |