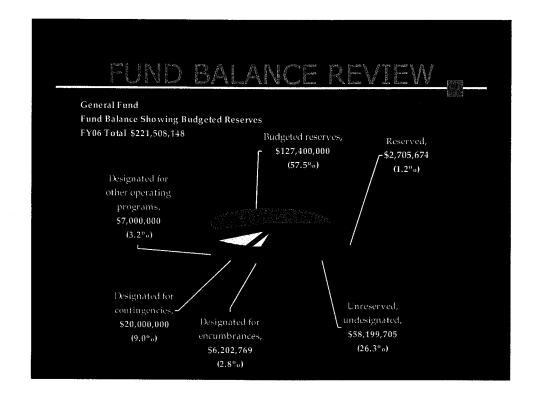

## AREAS OF DISCUSSION

- Net Asset Review
- Debt Review
- Investment Review
- Fund Balance Review

Carter Hammer, CFO

Jim Beard, Treasurer

Jim Beard, Treasurer

Richard Iavarone, Accounting Director

|                                                  |                 | menta deliberati | The parents of the pa |                       |  |  |
|--------------------------------------------------|-----------------|------------------|--------------------------------------------------------------------------------------------------------------------------------------------------------------------------------------------------------------------------------------------------------------------------------------------------------------------------------------------------------------------------------------------------------------------------------------------------------------------------------------------------------------------------------------------------------------------------------------------------------------------------------------------------------------------------------------------------------------------------------------------------------------------------------------------------------------------------------------------------------------------------------------------------------------------------------------------------------------------------------------------------------------------------------------------------------------------------------------------------------------------------------------------------------------------------------------------------------------------------------------------------------------------------------------------------------------------------------------------------------------------------------------------------------------------------------------------------------------------------------------------------------------------------------------------------------------------------------------------------------------------------------------------------------------------------------------------------------------------------------------------------------------------------------------------------------------------------------------------------------------------------------------------------------------------------------------------------------------------------------------------------------------------------------------------------------------------------------------------------------------------------------|-----------------------|--|--|
| Change in Net Assets<br>Total Primary Government |                 |                  |                                                                                                                                                                                                                                                                                                                                                                                                                                                                                                                                                                                                                                                                                                                                                                                                                                                                                                                                                                                                                                                                                                                                                                                                                                                                                                                                                                                                                                                                                                                                                                                                                                                                                                                                                                                                                                                                                                                                                                                                                                                                                                                                |                       |  |  |
| <u>ACTIVITIES</u>                                |                 |                  |                                                                                                                                                                                                                                                                                                                                                                                                                                                                                                                                                                                                                                                                                                                                                                                                                                                                                                                                                                                                                                                                                                                                                                                                                                                                                                                                                                                                                                                                                                                                                                                                                                                                                                                                                                                                                                                                                                                                                                                                                                                                                                                                |                       |  |  |
|                                                  | 2004            | 2005             | 2006                                                                                                                                                                                                                                                                                                                                                                                                                                                                                                                                                                                                                                                                                                                                                                                                                                                                                                                                                                                                                                                                                                                                                                                                                                                                                                                                                                                                                                                                                                                                                                                                                                                                                                                                                                                                                                                                                                                                                                                                                                                                                                                           | 2004-2006<br>% Growth |  |  |
| Total Revenue                                    | \$1,717,190,000 | \$1,928,690,000  | \$2,200,014,000                                                                                                                                                                                                                                                                                                                                                                                                                                                                                                                                                                                                                                                                                                                                                                                                                                                                                                                                                                                                                                                                                                                                                                                                                                                                                                                                                                                                                                                                                                                                                                                                                                                                                                                                                                                                                                                                                                                                                                                                                                                                                                                | 28%                   |  |  |
| <b>Total Expense</b>                             |                 |                  |                                                                                                                                                                                                                                                                                                                                                                                                                                                                                                                                                                                                                                                                                                                                                                                                                                                                                                                                                                                                                                                                                                                                                                                                                                                                                                                                                                                                                                                                                                                                                                                                                                                                                                                                                                                                                                                                                                                                                                                                                                                                                                                                | 24%                   |  |  |
| Excess Revenue<br>Over Expense                   | \$250,504,000   | \$271,193,000    | \$379,694,000                                                                                                                                                                                                                                                                                                                                                                                                                                                                                                                                                                                                                                                                                                                                                                                                                                                                                                                                                                                                                                                                                                                                                                                                                                                                                                                                                                                                                                                                                                                                                                                                                                                                                                                                                                                                                                                                                                                                                                                                                                                                                                                  | 52%                   |  |  |
|                                                  |                 |                  |                                                                                                                                                                                                                                                                                                                                                                                                                                                                                                                                                                                                                                                                                                                                                                                                                                                                                                                                                                                                                                                                                                                                                                                                                                                                                                                                                                                                                                                                                                                                                                                                                                                                                                                                                                                                                                                                                                                                                                                                                                                                                                                                |                       |  |  |
| THE BOTTOM LINE?                                 |                 |                  |                                                                                                                                                                                                                                                                                                                                                                                                                                                                                                                                                                                                                                                                                                                                                                                                                                                                                                                                                                                                                                                                                                                                                                                                                                                                                                                                                                                                                                                                                                                                                                                                                                                                                                                                                                                                                                                                                                                                                                                                                                                                                                                                |                       |  |  |
| Beginning Net Assets                             | \$2,691,167,000 | \$2,941,896,000  | \$3,213,089,000                                                                                                                                                                                                                                                                                                                                                                                                                                                                                                                                                                                                                                                                                                                                                                                                                                                                                                                                                                                                                                                                                                                                                                                                                                                                                                                                                                                                                                                                                                                                                                                                                                                                                                                                                                                                                                                                                                                                                                                                                                                                                                                |                       |  |  |
| Add: Excess (Above)                              | \$250,504,000   | \$271,193,000    | \$379,694,000                                                                                                                                                                                                                                                                                                                                                                                                                                                                                                                                                                                                                                                                                                                                                                                                                                                                                                                                                                                                                                                                                                                                                                                                                                                                                                                                                                                                                                                                                                                                                                                                                                                                                                                                                                                                                                                                                                                                                                                                                                                                                                                  |                       |  |  |
| Add: Special Items                               | \$225,000       | \$0              | (\$32,214,000)                                                                                                                                                                                                                                                                                                                                                                                                                                                                                                                                                                                                                                                                                                                                                                                                                                                                                                                                                                                                                                                                                                                                                                                                                                                                                                                                                                                                                                                                                                                                                                                                                                                                                                                                                                                                                                                                                                                                                                                                                                                                                                                 |                       |  |  |
| Ending Net Assets                                | \$2,941,896,000 | \$3,213,089,000  | \$3,560,569,000                                                                                                                                                                                                                                                                                                                                                                                                                                                                                                                                                                                                                                                                                                                                                                                                                                                                                                                                                                                                                                                                                                                                                                                                                                                                                                                                                                                                                                                                                                                                                                                                                                                                                                                                                                                                                                                                                                                                                                                                                                                                                                                | 21%                   |  |  |
|                                                  |                 |                  |                                                                                                                                                                                                                                                                                                                                                                                                                                                                                                                                                                                                                                                                                                                                                                                                                                                                                                                                                                                                                                                                                                                                                                                                                                                                                                                                                                                                                                                                                                                                                                                                                                                                                                                                                                                                                                                                                                                                                                                                                                                                                                                                |                       |  |  |