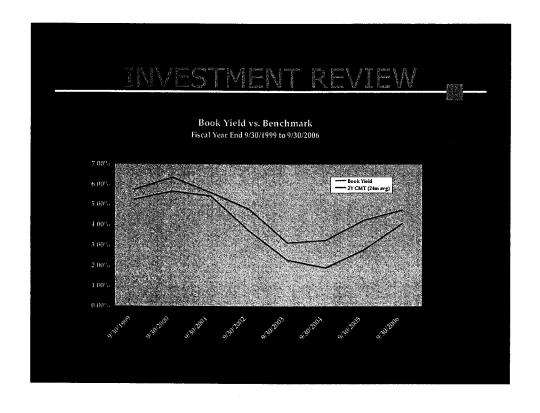

## AREAS OF DISCUSSION

- Net Asset Review
- Debt Review
- Investment Review
- Fund Balance Review

Carter Hammer, CFO

Jim Beard, Treasurer

Jim Beard, Treasurer

Richard Iavarone, Accounting Director

|                                                  |                 | menta deliberati | The parents of the pa |                       |  |  |
|--------------------------------------------------|-----------------|------------------|--------------------------------------------------------------------------------------------------------------------------------------------------------------------------------------------------------------------------------------------------------------------------------------------------------------------------------------------------------------------------------------------------------------------------------------------------------------------------------------------------------------------------------------------------------------------------------------------------------------------------------------------------------------------------------------------------------------------------------------------------------------------------------------------------------------------------------------------------------------------------------------------------------------------------------------------------------------------------------------------------------------------------------------------------------------------------------------------------------------------------------------------------------------------------------------------------------------------------------------------------------------------------------------------------------------------------------------------------------------------------------------------------------------------------------------------------------------------------------------------------------------------------------------------------------------------------------------------------------------------------------------------------------------------------------------------------------------------------------------------------------------------------------------------------------------------------------------------------------------------------------------------------------------------------------------------------------------------------------------------------------------------------------------------------------------------------------------------------------------------------------|-----------------------|--|--|
| Change in Net Assets<br>Total Primary Government |                 |                  |                                                                                                                                                                                                                                                                                                                                                                                                                                                                                                                                                                                                                                                                                                                                                                                                                                                                                                                                                                                                                                                                                                                                                                                                                                                                                                                                                                                                                                                                                                                                                                                                                                                                                                                                                                                                                                                                                                                                                                                                                                                                                                                                |                       |  |  |
| <u>ACTIVITIES</u>                                |                 |                  |                                                                                                                                                                                                                                                                                                                                                                                                                                                                                                                                                                                                                                                                                                                                                                                                                                                                                                                                                                                                                                                                                                                                                                                                                                                                                                                                                                                                                                                                                                                                                                                                                                                                                                                                                                                                                                                                                                                                                                                                                                                                                                                                |                       |  |  |
|                                                  | 2004            | 2005             | 2006                                                                                                                                                                                                                                                                                                                                                                                                                                                                                                                                                                                                                                                                                                                                                                                                                                                                                                                                                                                                                                                                                                                                                                                                                                                                                                                                                                                                                                                                                                                                                                                                                                                                                                                                                                                                                                                                                                                                                                                                                                                                                                                           | 2004-2006<br>% Growth |  |  |
| Total Revenue                                    | \$1,717,190,000 | \$1,928,690,000  | \$2,200,014,000                                                                                                                                                                                                                                                                                                                                                                                                                                                                                                                                                                                                                                                                                                                                                                                                                                                                                                                                                                                                                                                                                                                                                                                                                                                                                                                                                                                                                                                                                                                                                                                                                                                                                                                                                                                                                                                                                                                                                                                                                                                                                                                | 28%                   |  |  |
| <b>Total Expense</b>                             |                 |                  |                                                                                                                                                                                                                                                                                                                                                                                                                                                                                                                                                                                                                                                                                                                                                                                                                                                                                                                                                                                                                                                                                                                                                                                                                                                                                                                                                                                                                                                                                                                                                                                                                                                                                                                                                                                                                                                                                                                                                                                                                                                                                                                                | 24%                   |  |  |
| Excess Revenue<br>Over Expense                   | \$250,504,000   | \$271,193,000    | \$379,694,000                                                                                                                                                                                                                                                                                                                                                                                                                                                                                                                                                                                                                                                                                                                                                                                                                                                                                                                                                                                                                                                                                                                                                                                                                                                                                                                                                                                                                                                                                                                                                                                                                                                                                                                                                                                                                                                                                                                                                                                                                                                                                                                  | 52%                   |  |  |
|                                                  |                 |                  |                                                                                                                                                                                                                                                                                                                                                                                                                                                                                                                                                                                                                                                                                                                                                                                                                                                                                                                                                                                                                                                                                                                                                                                                                                                                                                                                                                                                                                                                                                                                                                                                                                                                                                                                                                                                                                                                                                                                                                                                                                                                                                                                |                       |  |  |
| THE BOTTOM LINE?                                 |                 |                  |                                                                                                                                                                                                                                                                                                                                                                                                                                                                                                                                                                                                                                                                                                                                                                                                                                                                                                                                                                                                                                                                                                                                                                                                                                                                                                                                                                                                                                                                                                                                                                                                                                                                                                                                                                                                                                                                                                                                                                                                                                                                                                                                |                       |  |  |
| Beginning Net Assets                             | \$2,691,167,000 | \$2,941,896,000  | \$3,213,089,000                                                                                                                                                                                                                                                                                                                                                                                                                                                                                                                                                                                                                                                                                                                                                                                                                                                                                                                                                                                                                                                                                                                                                                                                                                                                                                                                                                                                                                                                                                                                                                                                                                                                                                                                                                                                                                                                                                                                                                                                                                                                                                                |                       |  |  |
| Add: Excess (Above)                              | \$250,504,000   | \$271,193,000    | \$379,694,000                                                                                                                                                                                                                                                                                                                                                                                                                                                                                                                                                                                                                                                                                                                                                                                                                                                                                                                                                                                                                                                                                                                                                                                                                                                                                                                                                                                                                                                                                                                                                                                                                                                                                                                                                                                                                                                                                                                                                                                                                                                                                                                  |                       |  |  |
| Add: Special Items                               | \$225,000       | \$0              | (\$32,214,000)                                                                                                                                                                                                                                                                                                                                                                                                                                                                                                                                                                                                                                                                                                                                                                                                                                                                                                                                                                                                                                                                                                                                                                                                                                                                                                                                                                                                                                                                                                                                                                                                                                                                                                                                                                                                                                                                                                                                                                                                                                                                                                                 |                       |  |  |
| Ending Net Assets                                | \$2,941,896,000 | \$3,213,089,000  | \$3,560,569,000                                                                                                                                                                                                                                                                                                                                                                                                                                                                                                                                                                                                                                                                                                                                                                                                                                                                                                                                                                                                                                                                                                                                                                                                                                                                                                                                                                                                                                                                                                                                                                                                                                                                                                                                                                                                                                                                                                                                                                                                                                                                                                                | 21%                   |  |  |
|                                                  |                 |                  |                                                                                                                                                                                                                                                                                                                                                                                                                                                                                                                                                                                                                                                                                                                                                                                                                                                                                                                                                                                                                                                                                                                                                                                                                                                                                                                                                                                                                                                                                                                                                                                                                                                                                                                                                                                                                                                                                                                                                                                                                                                                                                                                |                       |  |  |