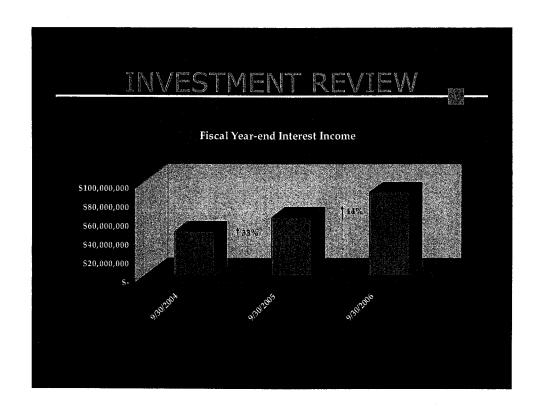

## AREAS OF DISCUSSION

- Net Asset Review
- Debt Review
- Investment Review
- Fund Balance Review

Carter Hammer, CFO

Jim Beard, Treasurer

Jim Beard, Treasurer

Richard Iavarone, Accounting Director

|                                                  |                 | menta deliberati | The parents of the pa |                       |  |  |
|--------------------------------------------------|-----------------|------------------|--------------------------------------------------------------------------------------------------------------------------------------------------------------------------------------------------------------------------------------------------------------------------------------------------------------------------------------------------------------------------------------------------------------------------------------------------------------------------------------------------------------------------------------------------------------------------------------------------------------------------------------------------------------------------------------------------------------------------------------------------------------------------------------------------------------------------------------------------------------------------------------------------------------------------------------------------------------------------------------------------------------------------------------------------------------------------------------------------------------------------------------------------------------------------------------------------------------------------------------------------------------------------------------------------------------------------------------------------------------------------------------------------------------------------------------------------------------------------------------------------------------------------------------------------------------------------------------------------------------------------------------------------------------------------------------------------------------------------------------------------------------------------------------------------------------------------------------------------------------------------------------------------------------------------------------------------------------------------------------------------------------------------------------------------------------------------------------------------------------------------------|-----------------------|--|--|
| Change in Net Assets<br>Total Primary Government |                 |                  |                                                                                                                                                                                                                                                                                                                                                                                                                                                                                                                                                                                                                                                                                                                                                                                                                                                                                                                                                                                                                                                                                                                                                                                                                                                                                                                                                                                                                                                                                                                                                                                                                                                                                                                                                                                                                                                                                                                                                                                                                                                                                                                                |                       |  |  |
| <u>ACTIVITIES</u>                                |                 |                  |                                                                                                                                                                                                                                                                                                                                                                                                                                                                                                                                                                                                                                                                                                                                                                                                                                                                                                                                                                                                                                                                                                                                                                                                                                                                                                                                                                                                                                                                                                                                                                                                                                                                                                                                                                                                                                                                                                                                                                                                                                                                                                                                |                       |  |  |
|                                                  | 2004            | 2005             | 2006                                                                                                                                                                                                                                                                                                                                                                                                                                                                                                                                                                                                                                                                                                                                                                                                                                                                                                                                                                                                                                                                                                                                                                                                                                                                                                                                                                                                                                                                                                                                                                                                                                                                                                                                                                                                                                                                                                                                                                                                                                                                                                                           | 2004-2006<br>% Growth |  |  |
| Total Revenue                                    | \$1,717,190,000 | \$1,928,690,000  | \$2,200,014,000                                                                                                                                                                                                                                                                                                                                                                                                                                                                                                                                                                                                                                                                                                                                                                                                                                                                                                                                                                                                                                                                                                                                                                                                                                                                                                                                                                                                                                                                                                                                                                                                                                                                                                                                                                                                                                                                                                                                                                                                                                                                                                                | 28%                   |  |  |
| <b>Total Expense</b>                             |                 |                  |                                                                                                                                                                                                                                                                                                                                                                                                                                                                                                                                                                                                                                                                                                                                                                                                                                                                                                                                                                                                                                                                                                                                                                                                                                                                                                                                                                                                                                                                                                                                                                                                                                                                                                                                                                                                                                                                                                                                                                                                                                                                                                                                | 24%                   |  |  |
| Excess Revenue<br>Over Expense                   | \$250,504,000   | \$271,193,000    | \$379,694,000                                                                                                                                                                                                                                                                                                                                                                                                                                                                                                                                                                                                                                                                                                                                                                                                                                                                                                                                                                                                                                                                                                                                                                                                                                                                                                                                                                                                                                                                                                                                                                                                                                                                                                                                                                                                                                                                                                                                                                                                                                                                                                                  | 52%                   |  |  |
|                                                  |                 |                  |                                                                                                                                                                                                                                                                                                                                                                                                                                                                                                                                                                                                                                                                                                                                                                                                                                                                                                                                                                                                                                                                                                                                                                                                                                                                                                                                                                                                                                                                                                                                                                                                                                                                                                                                                                                                                                                                                                                                                                                                                                                                                                                                |                       |  |  |
| THE BOTTOM LINE?                                 |                 |                  |                                                                                                                                                                                                                                                                                                                                                                                                                                                                                                                                                                                                                                                                                                                                                                                                                                                                                                                                                                                                                                                                                                                                                                                                                                                                                                                                                                                                                                                                                                                                                                                                                                                                                                                                                                                                                                                                                                                                                                                                                                                                                                                                |                       |  |  |
| Beginning Net Assets                             | \$2,691,167,000 | \$2,941,896,000  | \$3,213,089,000                                                                                                                                                                                                                                                                                                                                                                                                                                                                                                                                                                                                                                                                                                                                                                                                                                                                                                                                                                                                                                                                                                                                                                                                                                                                                                                                                                                                                                                                                                                                                                                                                                                                                                                                                                                                                                                                                                                                                                                                                                                                                                                |                       |  |  |
| Add: Excess (Above)                              | \$250,504,000   | \$271,193,000    | \$379,694,000                                                                                                                                                                                                                                                                                                                                                                                                                                                                                                                                                                                                                                                                                                                                                                                                                                                                                                                                                                                                                                                                                                                                                                                                                                                                                                                                                                                                                                                                                                                                                                                                                                                                                                                                                                                                                                                                                                                                                                                                                                                                                                                  |                       |  |  |
| Add: Special Items                               | \$225,000       | \$0              | (\$32,214,000)                                                                                                                                                                                                                                                                                                                                                                                                                                                                                                                                                                                                                                                                                                                                                                                                                                                                                                                                                                                                                                                                                                                                                                                                                                                                                                                                                                                                                                                                                                                                                                                                                                                                                                                                                                                                                                                                                                                                                                                                                                                                                                                 |                       |  |  |
| Ending Net Assets                                | \$2,941,896,000 | \$3,213,089,000  | \$3,560,569,000                                                                                                                                                                                                                                                                                                                                                                                                                                                                                                                                                                                                                                                                                                                                                                                                                                                                                                                                                                                                                                                                                                                                                                                                                                                                                                                                                                                                                                                                                                                                                                                                                                                                                                                                                                                                                                                                                                                                                                                                                                                                                                                | 21%                   |  |  |
|                                                  |                 |                  |                                                                                                                                                                                                                                                                                                                                                                                                                                                                                                                                                                                                                                                                                                                                                                                                                                                                                                                                                                                                                                                                                                                                                                                                                                                                                                                                                                                                                                                                                                                                                                                                                                                                                                                                                                                                                                                                                                                                                                                                                                                                                                                                |                       |  |  |