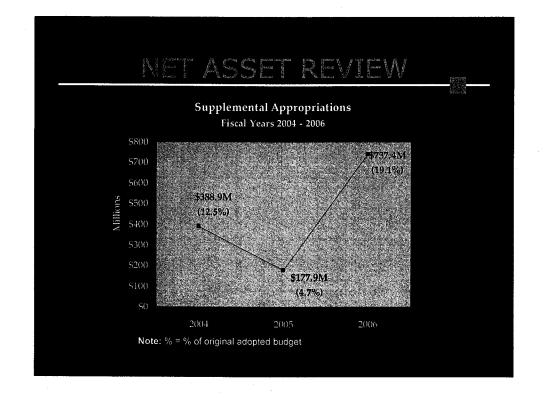

|                       |  |  |



## NET ASSET REVIEW

### Change in Net Assets Total Primary Government

Where We Started (Net Assets Fiscal Year-end 2005)

\$3,213,089,000

#### What We Did In 2006:

Increased Investments/Cash\$247,000,000Reduced Payables\$50,000,000Increased Other Assets\$7,480,000Increased Capital Assets\$248,000,000

Increased Debt

Total \$347,480,000

Where We Ended (Net Assets Fiscal Year-end 2006)

\$3,560,569,000