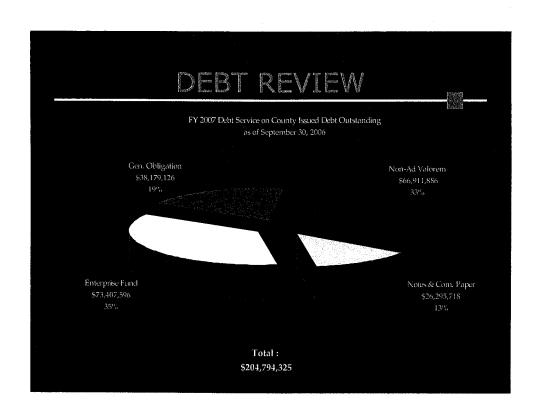

## AREAS OF DISCUSSION

- Net Asset Review
- Debt Review
- Investment Review
- Fund Balance Review

Carter Hammer, CFO

Jim Beard, Treasurer

Jim Beard, Treasurer

Richard Iavarone, Accounting Director

|                                                  |                 | menta deliberati | The parents of the pa |                       |  |  |
|--------------------------------------------------|-----------------|------------------|--------------------------------------------------------------------------------------------------------------------------------------------------------------------------------------------------------------------------------------------------------------------------------------------------------------------------------------------------------------------------------------------------------------------------------------------------------------------------------------------------------------------------------------------------------------------------------------------------------------------------------------------------------------------------------------------------------------------------------------------------------------------------------------------------------------------------------------------------------------------------------------------------------------------------------------------------------------------------------------------------------------------------------------------------------------------------------------------------------------------------------------------------------------------------------------------------------------------------------------------------------------------------------------------------------------------------------------------------------------------------------------------------------------------------------------------------------------------------------------------------------------------------------------------------------------------------------------------------------------------------------------------------------------------------------------------------------------------------------------------------------------------------------------------------------------------------------------------------------------------------------------------------------------------------------------------------------------------------------------------------------------------------------------------------------------------------------------------------------------------------------|-----------------------|--|--|
| Change in Net Assets<br>Total Primary Government |                 |                  |                                                                                                                                                                                                                                                                                                                                                                                                                                                                                                                                                                                                                                                                                                                                                                                                                                                                                                                                                                                                                                                                                                                                                                                                                                                                                                                                                                                                                                                                                                                                                                                                                                                                                                                                                                                                                                                                                                                                                                                                                                                                                                                                |                       |  |  |
| <u>ACTIVITIES</u>                                |                 |                  |                                                                                                                                                                                                                                                                                                                                                                                                                                                                                                                                                                                                                                                                                                                                                                                                                                                                                                                                                                                                                                                                                                                                                                                                                                                                                                                                                                                                                                                                                                                                                                                                                                                                                                                                                                                                                                                                                                                                                                                                                                                                                                                                |                       |  |  |
|                                                  | 2004            | 2005             | 2006                                                                                                                                                                                                                                                                                                                                                                                                                                                                                                                                                                                                                                                                                                                                                                                                                                                                                                                                                                                                                                                                                                                                                                                                                                                                                                                                                                                                                                                                                                                                                                                                                                                                                                                                                                                                                                                                                                                                                                                                                                                                                                                           | 2004-2006<br>% Growth |  |  |
| Total Revenue                                    | \$1,717,190,000 | \$1,928,690,000  | \$2,200,014,000                                                                                                                                                                                                                                                                                                                                                                                                                                                                                                                                                                                                                                                                                                                                                                                                                                                                                                                                                                                                                                                                                                                                                                                                                                                                                                                                                                                                                                                                                                                                                                                                                                                                                                                                                                                                                                                                                                                                                                                                                                                                                                                | 28%                   |  |  |
| <b>Total Expense</b>                             |                 |                  |                                                                                                                                                                                                                                                                                                                                                                                                                                                                                                                                                                                                                                                                                                                                                                                                                                                                                                                                                                                                                                                                                                                                                                                                                                                                                                                                                                                                                                                                                                                                                                                                                                                                                                                                                                                                                                                                                                                                                                                                                                                                                                                                | 24%                   |  |  |
| Excess Revenue<br>Over Expense                   | \$250,504,000   | \$271,193,000    | \$379,694,000                                                                                                                                                                                                                                                                                                                                                                                                                                                                                                                                                                                                                                                                                                                                                                                                                                                                                                                                                                                                                                                                                                                                                                                                                                                                                                                                                                                                                                                                                                                                                                                                                                                                                                                                                                                                                                                                                                                                                                                                                                                                                                                  | 52%                   |  |  |
|                                                  |                 |                  |                                                                                                                                                                                                                                                                                                                                                                                                                                                                                                                                                                                                                                                                                                                                                                                                                                                                                                                                                                                                                                                                                                                                                                                                                                                                                                                                                                                                                                                                                                                                                                                                                                                                                                                                                                                                                                                                                                                                                                                                                                                                                                                                |                       |  |  |
| THE BOTTOM LINE?                                 |                 |                  |                                                                                                                                                                                                                                                                                                                                                                                                                                                                                                                                                                                                                                                                                                                                                                                                                                                                                                                                                                                                                                                                                                                                                                                                                                                                                                                                                                                                                                                                                                                                                                                                                                                                                                                                                                                                                                                                                                                                                                                                                                                                                                                                |                       |  |  |
| Beginning Net Assets                             | \$2,691,167,000 | \$2,941,896,000  | \$3,213,089,000                                                                                                                                                                                                                                                                                                                                                                                                                                                                                                                                                                                                                                                                                                                                                                                                                                                                                                                                                                                                                                                                                                                                                                                                                                                                                                                                                                                                                                                                                                                                                                                                                                                                                                                                                                                                                                                                                                                                                                                                                                                                                                                |                       |  |  |
| Add: Excess (Above)                              | \$250,504,000   | \$271,193,000    | \$379,694,000                                                                                                                                                                                                                                                                                                                                                                                                                                                                                                                                                                                                                                                                                                                                                                                                                                                                                                                                                                                                                                                                                                                                                                                                                                                                                                                                                                                                                                                                                                                                                                                                                                                                                                                                                                                                                                                                                                                                                                                                                                                                                                                  |                       |  |  |
| Add: Special Items                               | \$225,000       | \$0              | (\$32,214,000)                                                                                                                                                                                                                                                                                                                                                                                                                                                                                                                                                                                                                                                                                                                                                                                                                                                                                                                                                                                                                                                                                                                                                                                                                                                                                                                                                                                                                                                                                                                                                                                                                                                                                                                                                                                                                                                                                                                                                                                                                                                                                                                 |                       |  |  |
| Ending Net Assets                                | \$2,941,896,000 | \$3,213,089,000  | \$3,560,569,000                                                                                                                                                                                                                                                                                                                                                                                                                                                                                                                                                                                                                                                                                                                                                                                                                                                                                                                                                                                                                                                                                                                                                                                                                                                                                                                                                                                                                                                                                                                                                                                                                                                                                                                                                                                                                                                                                                                                                                                                                                                                                                                | 21%                   |  |  |
|                                                  |                 |                  |                                                                                                                                                                                                                                                                                                                                                                                                                                                                                                                                                                                                                                                                                                                                                                                                                                                                                                                                                                                                                                                                                                                                                                                                                                                                                                                                                                                                                                                                                                                                                                                                                                                                                                                                                                                                                                                                                                                                                                                                                                                                                                                                |                       |  |  |