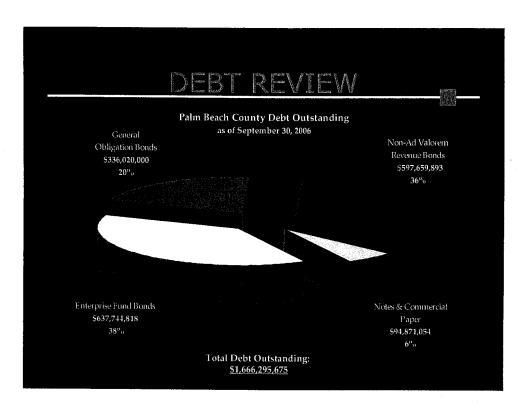

|                       |  |  |



## NET ASSET REVIEW

### Change in Net Assets Total Primary Government

Where We Started (Net Assets Fiscal Year-end 2005)

\$3,213,089,000

#### What We Did In 2006:

Increased Investments/Cash\$247,000,000Reduced Payables\$50,000,000Increased Other Assets\$7,480,000Increased Capital Assets\$248,000,000

Increased Debt

Total \$347,480,000

Where We Ended (Net Assets Fiscal Year-end 2006)

\$3,560,569,000