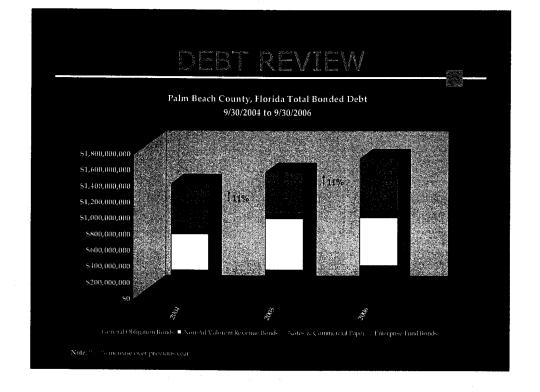

|                       |  |  |



## NET ASSET REVIEW

### Change in Net Assets Total Primary Government

Where We Started (Net Assets Fiscal Year-end 2005)

\$3,213,089,000

#### What We Did In 2006:

Increased Investments/Cash\$247,000,000Reduced Payables\$50,000,000Increased Other Assets\$7,480,000Increased Capital Assets\$248,000,000

Increased Debt

Total \$347,480,000

Where We Ended (Net Assets Fiscal Year-end 2006)

\$3,560,569,000