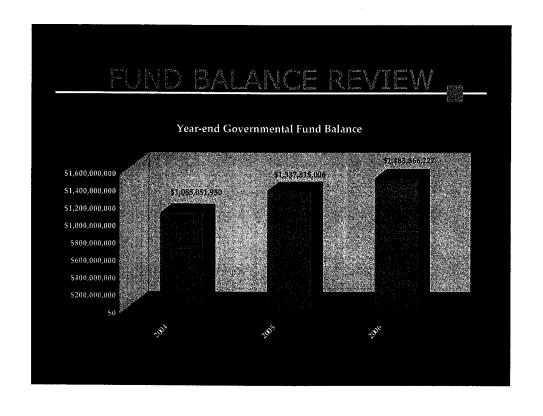

## AREAS OF DISCUSSION

- Net Asset Review
- Debt Review
- Investment Review
- Fund Balance Review

Carter Hammer, CFO

Jim Beard, Treasurer

Jim Beard, Treasurer

Richard Iavarone, Accounting Director

|                                                  |                 | menta deliberati | The parents of the pa |                       |  |  |
|--------------------------------------------------|-----------------|------------------|--------------------------------------------------------------------------------------------------------------------------------------------------------------------------------------------------------------------------------------------------------------------------------------------------------------------------------------------------------------------------------------------------------------------------------------------------------------------------------------------------------------------------------------------------------------------------------------------------------------------------------------------------------------------------------------------------------------------------------------------------------------------------------------------------------------------------------------------------------------------------------------------------------------------------------------------------------------------------------------------------------------------------------------------------------------------------------------------------------------------------------------------------------------------------------------------------------------------------------------------------------------------------------------------------------------------------------------------------------------------------------------------------------------------------------------------------------------------------------------------------------------------------------------------------------------------------------------------------------------------------------------------------------------------------------------------------------------------------------------------------------------------------------------------------------------------------------------------------------------------------------------------------------------------------------------------------------------------------------------------------------------------------------------------------------------------------------------------------------------------------------|-----------------------|--|--|
| Change in Net Assets<br>Total Primary Government |                 |                  |                                                                                                                                                                                                                                                                                                                                                                                                                                                                                                                                                                                                                                                                                                                                                                                                                                                                                                                                                                                                                                                                                                                                                                                                                                                                                                                                                                                                                                                                                                                                                                                                                                                                                                                                                                                                                                                                                                                                                                                                                                                                                                                                |                       |  |  |
| <u>ACTIVITIES</u>                                |                 |                  |                                                                                                                                                                                                                                                                                                                                                                                                                                                                                                                                                                                                                                                                                                                                                                                                                                                                                                                                                                                                                                                                                                                                                                                                                                                                                                                                                                                                                                                                                                                                                                                                                                                                                                                                                                                                                                                                                                                                                                                                                                                                                                                                |                       |  |  |
|                                                  | 2004            | 2005             | 2006                                                                                                                                                                                                                                                                                                                                                                                                                                                                                                                                                                                                                                                                                                                                                                                                                                                                                                                                                                                                                                                                                                                                                                                                                                                                                                                                                                                                                                                                                                                                                                                                                                                                                                                                                                                                                                                                                                                                                                                                                                                                                                                           | 2004-2006<br>% Growth |  |  |
| Total Revenue                                    | \$1,717,190,000 | \$1,928,690,000  | \$2,200,014,000                                                                                                                                                                                                                                                                                                                                                                                                                                                                                                                                                                                                                                                                                                                                                                                                                                                                                                                                                                                                                                                                                                                                                                                                                                                                                                                                                                                                                                                                                                                                                                                                                                                                                                                                                                                                                                                                                                                                                                                                                                                                                                                | 28%                   |  |  |
| <b>Total Expense</b>                             |                 |                  |                                                                                                                                                                                                                                                                                                                                                                                                                                                                                                                                                                                                                                                                                                                                                                                                                                                                                                                                                                                                                                                                                                                                                                                                                                                                                                                                                                                                                                                                                                                                                                                                                                                                                                                                                                                                                                                                                                                                                                                                                                                                                                                                | 24%                   |  |  |
| Excess Revenue<br>Over Expense                   | \$250,504,000   | \$271,193,000    | \$379,694,000                                                                                                                                                                                                                                                                                                                                                                                                                                                                                                                                                                                                                                                                                                                                                                                                                                                                                                                                                                                                                                                                                                                                                                                                                                                                                                                                                                                                                                                                                                                                                                                                                                                                                                                                                                                                                                                                                                                                                                                                                                                                                                                  | 52%                   |  |  |
|                                                  |                 |                  |                                                                                                                                                                                                                                                                                                                                                                                                                                                                                                                                                                                                                                                                                                                                                                                                                                                                                                                                                                                                                                                                                                                                                                                                                                                                                                                                                                                                                                                                                                                                                                                                                                                                                                                                                                                                                                                                                                                                                                                                                                                                                                                                |                       |  |  |
| THE BOTTOM LINE?                                 |                 |                  |                                                                                                                                                                                                                                                                                                                                                                                                                                                                                                                                                                                                                                                                                                                                                                                                                                                                                                                                                                                                                                                                                                                                                                                                                                                                                                                                                                                                                                                                                                                                                                                                                                                                                                                                                                                                                                                                                                                                                                                                                                                                                                                                |                       |  |  |
| Beginning Net Assets                             | \$2,691,167,000 | \$2,941,896,000  | \$3,213,089,000                                                                                                                                                                                                                                                                                                                                                                                                                                                                                                                                                                                                                                                                                                                                                                                                                                                                                                                                                                                                                                                                                                                                                                                                                                                                                                                                                                                                                                                                                                                                                                                                                                                                                                                                                                                                                                                                                                                                                                                                                                                                                                                |                       |  |  |
| Add: Excess (Above)                              | \$250,504,000   | \$271,193,000    | \$379,694,000                                                                                                                                                                                                                                                                                                                                                                                                                                                                                                                                                                                                                                                                                                                                                                                                                                                                                                                                                                                                                                                                                                                                                                                                                                                                                                                                                                                                                                                                                                                                                                                                                                                                                                                                                                                                                                                                                                                                                                                                                                                                                                                  |                       |  |  |
| Add: Special Items                               | \$225,000       | \$0              | (\$32,214,000)                                                                                                                                                                                                                                                                                                                                                                                                                                                                                                                                                                                                                                                                                                                                                                                                                                                                                                                                                                                                                                                                                                                                                                                                                                                                                                                                                                                                                                                                                                                                                                                                                                                                                                                                                                                                                                                                                                                                                                                                                                                                                                                 |                       |  |  |
| Ending Net Assets                                | \$2,941,896,000 | \$3,213,089,000  | \$3,560,569,000                                                                                                                                                                                                                                                                                                                                                                                                                                                                                                                                                                                                                                                                                                                                                                                                                                                                                                                                                                                                                                                                                                                                                                                                                                                                                                                                                                                                                                                                                                                                                                                                                                                                                                                                                                                                                                                                                                                                                                                                                                                                                                                | 21%                   |  |  |
|                                                  |                 |                  |                                                                                                                                                                                                                                                                                                                                                                                                                                                                                                                                                                                                                                                                                                                                                                                                                                                                                                                                                                                                                                                                                                                                                                                                                                                                                                                                                                                                                                                                                                                                                                                                                                                                                                                                                                                                                                                                                                                                                                                                                                                                                                                                |                       |  |  |