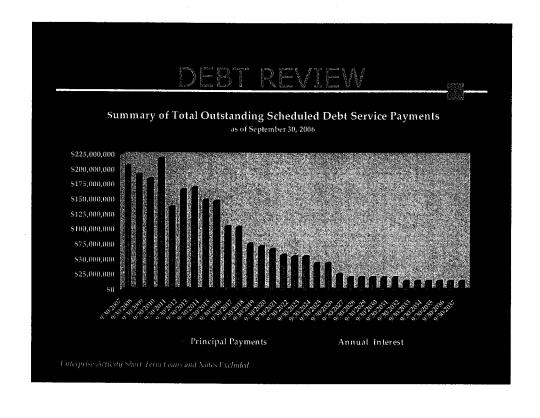

## AREAS OF DISCUSSION

- Net Asset Review
- Debt Review
- Investment Review
- Fund Balance Review

Carter Hammer, CFO

Jim Beard, Treasurer

Jim Beard, Treasurer

Richard Iavarone, Accounting Director

|                                                  |                 | menta deliberati | The parents of the pa |                       |  |  |
|--------------------------------------------------|-----------------|------------------|--------------------------------------------------------------------------------------------------------------------------------------------------------------------------------------------------------------------------------------------------------------------------------------------------------------------------------------------------------------------------------------------------------------------------------------------------------------------------------------------------------------------------------------------------------------------------------------------------------------------------------------------------------------------------------------------------------------------------------------------------------------------------------------------------------------------------------------------------------------------------------------------------------------------------------------------------------------------------------------------------------------------------------------------------------------------------------------------------------------------------------------------------------------------------------------------------------------------------------------------------------------------------------------------------------------------------------------------------------------------------------------------------------------------------------------------------------------------------------------------------------------------------------------------------------------------------------------------------------------------------------------------------------------------------------------------------------------------------------------------------------------------------------------------------------------------------------------------------------------------------------------------------------------------------------------------------------------------------------------------------------------------------------------------------------------------------------------------------------------------------------|-----------------------|--|--|
| Change in Net Assets<br>Total Primary Government |                 |                  |                                                                                                                                                                                                                                                                                                                                                                                                                                                                                                                                                                                                                                                                                                                                                                                                                                                                                                                                                                                                                                                                                                                                                                                                                                                                                                                                                                                                                                                                                                                                                                                                                                                                                                                                                                                                                                                                                                                                                                                                                                                                                                                                |                       |  |  |
| <u>ACTIVITIES</u>                                |                 |                  |                                                                                                                                                                                                                                                                                                                                                                                                                                                                                                                                                                                                                                                                                                                                                                                                                                                                                                                                                                                                                                                                                                                                                                                                                                                                                                                                                                                                                                                                                                                                                                                                                                                                                                                                                                                                                                                                                                                                                                                                                                                                                                                                |                       |  |  |
|                                                  | 2004            | 2005             | 2006                                                                                                                                                                                                                                                                                                                                                                                                                                                                                                                                                                                                                                                                                                                                                                                                                                                                                                                                                                                                                                                                                                                                                                                                                                                                                                                                                                                                                                                                                                                                                                                                                                                                                                                                                                                                                                                                                                                                                                                                                                                                                                                           | 2004-2006<br>% Growth |  |  |
| Total Revenue                                    | \$1,717,190,000 | \$1,928,690,000  | \$2,200,014,000                                                                                                                                                                                                                                                                                                                                                                                                                                                                                                                                                                                                                                                                                                                                                                                                                                                                                                                                                                                                                                                                                                                                                                                                                                                                                                                                                                                                                                                                                                                                                                                                                                                                                                                                                                                                                                                                                                                                                                                                                                                                                                                | 28%                   |  |  |
| <b>Total Expense</b>                             |                 |                  |                                                                                                                                                                                                                                                                                                                                                                                                                                                                                                                                                                                                                                                                                                                                                                                                                                                                                                                                                                                                                                                                                                                                                                                                                                                                                                                                                                                                                                                                                                                                                                                                                                                                                                                                                                                                                                                                                                                                                                                                                                                                                                                                | 24%                   |  |  |
| Excess Revenue<br>Over Expense                   | \$250,504,000   | \$271,193,000    | \$379,694,000                                                                                                                                                                                                                                                                                                                                                                                                                                                                                                                                                                                                                                                                                                                                                                                                                                                                                                                                                                                                                                                                                                                                                                                                                                                                                                                                                                                                                                                                                                                                                                                                                                                                                                                                                                                                                                                                                                                                                                                                                                                                                                                  | 52%                   |  |  |
|                                                  |                 |                  |                                                                                                                                                                                                                                                                                                                                                                                                                                                                                                                                                                                                                                                                                                                                                                                                                                                                                                                                                                                                                                                                                                                                                                                                                                                                                                                                                                                                                                                                                                                                                                                                                                                                                                                                                                                                                                                                                                                                                                                                                                                                                                                                |                       |  |  |
| THE BOTTOM LINE?                                 |                 |                  |                                                                                                                                                                                                                                                                                                                                                                                                                                                                                                                                                                                                                                                                                                                                                                                                                                                                                                                                                                                                                                                                                                                                                                                                                                                                                                                                                                                                                                                                                                                                                                                                                                                                                                                                                                                                                                                                                                                                                                                                                                                                                                                                |                       |  |  |
| Beginning Net Assets                             | \$2,691,167,000 | \$2,941,896,000  | \$3,213,089,000                                                                                                                                                                                                                                                                                                                                                                                                                                                                                                                                                                                                                                                                                                                                                                                                                                                                                                                                                                                                                                                                                                                                                                                                                                                                                                                                                                                                                                                                                                                                                                                                                                                                                                                                                                                                                                                                                                                                                                                                                                                                                                                |                       |  |  |
| Add: Excess (Above)                              | \$250,504,000   | \$271,193,000    | \$379,694,000                                                                                                                                                                                                                                                                                                                                                                                                                                                                                                                                                                                                                                                                                                                                                                                                                                                                                                                                                                                                                                                                                                                                                                                                                                                                                                                                                                                                                                                                                                                                                                                                                                                                                                                                                                                                                                                                                                                                                                                                                                                                                                                  |                       |  |  |
| Add: Special Items                               | \$225,000       | \$0              | (\$32,214,000)                                                                                                                                                                                                                                                                                                                                                                                                                                                                                                                                                                                                                                                                                                                                                                                                                                                                                                                                                                                                                                                                                                                                                                                                                                                                                                                                                                                                                                                                                                                                                                                                                                                                                                                                                                                                                                                                                                                                                                                                                                                                                                                 |                       |  |  |
| Ending Net Assets                                | \$2,941,896,000 | \$3,213,089,000  | \$3,560,569,000                                                                                                                                                                                                                                                                                                                                                                                                                                                                                                                                                                                                                                                                                                                                                                                                                                                                                                                                                                                                                                                                                                                                                                                                                                                                                                                                                                                                                                                                                                                                                                                                                                                                                                                                                                                                                                                                                                                                                                                                                                                                                                                | 21%                   |  |  |
|                                                  |                 |                  |                                                                                                                                                                                                                                                                                                                                                                                                                                                                                                                                                                                                                                                                                                                                                                                                                                                                                                                                                                                                                                                                                                                                                                                                                                                                                                                                                                                                                                                                                                                                                                                                                                                                                                                                                                                                                                                                                                                                                                                                                                                                                                                                |                       |  |  |