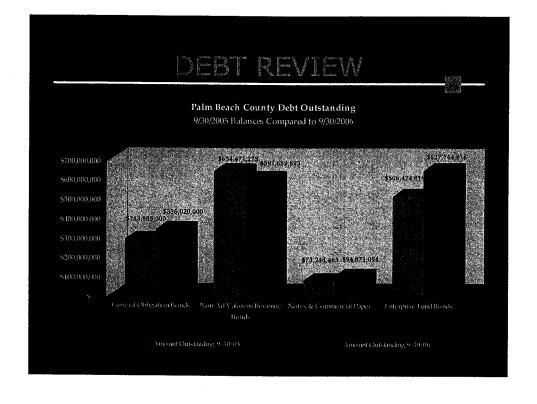

|                       |  |  |



## NET ASSET REVIEW

### Change in Net Assets Total Primary Government

Where We Started (Net Assets Fiscal Year-end 2005)

\$3,213,089,000

#### What We Did In 2006:

Increased Investments/Cash\$247,000,000Reduced Payables\$50,000,000Increased Other Assets\$7,480,000Increased Capital Assets\$248,000,000

Increased Debt

Total \$347,480,000

Where We Ended (Net Assets Fiscal Year-end 2006)

\$3,560,569,000