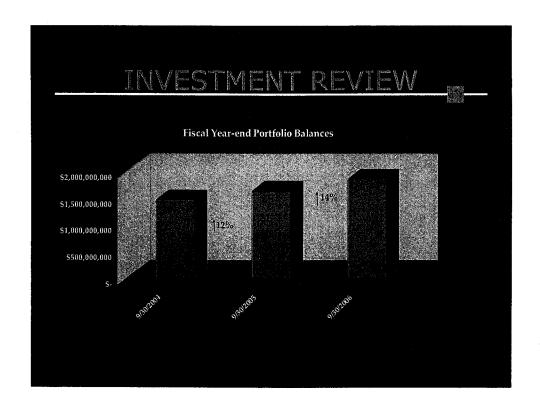

## AREAS OF DISCUSSION

- Net Asset Review
- Debt Review
- Investment Review
- Fund Balance Review

Carter Hammer, CFO

Jim Beard, Treasurer

Jim Beard, Treasurer

Richard Iavarone, Accounting Director

|                                                  |                 | menta deliberati | The parents of the pa |                       |  |  |
|--------------------------------------------------|-----------------|------------------|--------------------------------------------------------------------------------------------------------------------------------------------------------------------------------------------------------------------------------------------------------------------------------------------------------------------------------------------------------------------------------------------------------------------------------------------------------------------------------------------------------------------------------------------------------------------------------------------------------------------------------------------------------------------------------------------------------------------------------------------------------------------------------------------------------------------------------------------------------------------------------------------------------------------------------------------------------------------------------------------------------------------------------------------------------------------------------------------------------------------------------------------------------------------------------------------------------------------------------------------------------------------------------------------------------------------------------------------------------------------------------------------------------------------------------------------------------------------------------------------------------------------------------------------------------------------------------------------------------------------------------------------------------------------------------------------------------------------------------------------------------------------------------------------------------------------------------------------------------------------------------------------------------------------------------------------------------------------------------------------------------------------------------------------------------------------------------------------------------------------------------|-----------------------|--|--|
| Change in Net Assets<br>Total Primary Government |                 |                  |                                                                                                                                                                                                                                                                                                                                                                                                                                                                                                                                                                                                                                                                                                                                                                                                                                                                                                                                                                                                                                                                                                                                                                                                                                                                                                                                                                                                                                                                                                                                                                                                                                                                                                                                                                                                                                                                                                                                                                                                                                                                                                                                |                       |  |  |
| <u>ACTIVITIES</u>                                |                 |                  |                                                                                                                                                                                                                                                                                                                                                                                                                                                                                                                                                                                                                                                                                                                                                                                                                                                                                                                                                                                                                                                                                                                                                                                                                                                                                                                                                                                                                                                                                                                                                                                                                                                                                                                                                                                                                                                                                                                                                                                                                                                                                                                                |                       |  |  |
|                                                  | 2004            | 2005             | 2006                                                                                                                                                                                                                                                                                                                                                                                                                                                                                                                                                                                                                                                                                                                                                                                                                                                                                                                                                                                                                                                                                                                                                                                                                                                                                                                                                                                                                                                                                                                                                                                                                                                                                                                                                                                                                                                                                                                                                                                                                                                                                                                           | 2004-2006<br>% Growth |  |  |
| Total Revenue                                    | \$1,717,190,000 | \$1,928,690,000  | \$2,200,014,000                                                                                                                                                                                                                                                                                                                                                                                                                                                                                                                                                                                                                                                                                                                                                                                                                                                                                                                                                                                                                                                                                                                                                                                                                                                                                                                                                                                                                                                                                                                                                                                                                                                                                                                                                                                                                                                                                                                                                                                                                                                                                                                | 28%                   |  |  |
| <b>Total Expense</b>                             |                 |                  |                                                                                                                                                                                                                                                                                                                                                                                                                                                                                                                                                                                                                                                                                                                                                                                                                                                                                                                                                                                                                                                                                                                                                                                                                                                                                                                                                                                                                                                                                                                                                                                                                                                                                                                                                                                                                                                                                                                                                                                                                                                                                                                                | 24%                   |  |  |
| Excess Revenue<br>Over Expense                   | \$250,504,000   | \$271,193,000    | \$379,694,000                                                                                                                                                                                                                                                                                                                                                                                                                                                                                                                                                                                                                                                                                                                                                                                                                                                                                                                                                                                                                                                                                                                                                                                                                                                                                                                                                                                                                                                                                                                                                                                                                                                                                                                                                                                                                                                                                                                                                                                                                                                                                                                  | 52%                   |  |  |
|                                                  |                 |                  |                                                                                                                                                                                                                                                                                                                                                                                                                                                                                                                                                                                                                                                                                                                                                                                                                                                                                                                                                                                                                                                                                                                                                                                                                                                                                                                                                                                                                                                                                                                                                                                                                                                                                                                                                                                                                                                                                                                                                                                                                                                                                                                                |                       |  |  |
| THE BOTTOM LINE?                                 |                 |                  |                                                                                                                                                                                                                                                                                                                                                                                                                                                                                                                                                                                                                                                                                                                                                                                                                                                                                                                                                                                                                                                                                                                                                                                                                                                                                                                                                                                                                                                                                                                                                                                                                                                                                                                                                                                                                                                                                                                                                                                                                                                                                                                                |                       |  |  |
| Beginning Net Assets                             | \$2,691,167,000 | \$2,941,896,000  | \$3,213,089,000                                                                                                                                                                                                                                                                                                                                                                                                                                                                                                                                                                                                                                                                                                                                                                                                                                                                                                                                                                                                                                                                                                                                                                                                                                                                                                                                                                                                                                                                                                                                                                                                                                                                                                                                                                                                                                                                                                                                                                                                                                                                                                                |                       |  |  |
| Add: Excess (Above)                              | \$250,504,000   | \$271,193,000    | \$379,694,000                                                                                                                                                                                                                                                                                                                                                                                                                                                                                                                                                                                                                                                                                                                                                                                                                                                                                                                                                                                                                                                                                                                                                                                                                                                                                                                                                                                                                                                                                                                                                                                                                                                                                                                                                                                                                                                                                                                                                                                                                                                                                                                  |                       |  |  |
| Add: Special Items                               | \$225,000       | \$0              | (\$32,214,000)                                                                                                                                                                                                                                                                                                                                                                                                                                                                                                                                                                                                                                                                                                                                                                                                                                                                                                                                                                                                                                                                                                                                                                                                                                                                                                                                                                                                                                                                                                                                                                                                                                                                                                                                                                                                                                                                                                                                                                                                                                                                                                                 |                       |  |  |
| Ending Net Assets                                | \$2,941,896,000 | \$3,213,089,000  | \$3,560,569,000                                                                                                                                                                                                                                                                                                                                                                                                                                                                                                                                                                                                                                                                                                                                                                                                                                                                                                                                                                                                                                                                                                                                                                                                                                                                                                                                                                                                                                                                                                                                                                                                                                                                                                                                                                                                                                                                                                                                                                                                                                                                                                                | 21%                   |  |  |
|                                                  |                 |                  |                                                                                                                                                                                                                                                                                                                                                                                                                                                                                                                                                                                                                                                                                                                                                                                                                                                                                                                                                                                                                                                                                                                                                                                                                                                                                                                                                                                                                                                                                                                                                                                                                                                                                                                                                                                                                                                                                                                                                                                                                                                                                                                                |                       |  |  |