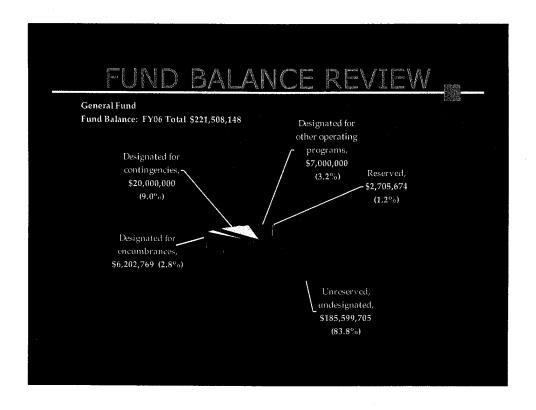

## AREAS OF DISCUSSION

- Net Asset Review
- Debt Review
- Investment Review
- Fund Balance Review

Carter Hammer, CFO

Jim Beard, Treasurer

Jim Beard, Treasurer

Richard Iavarone, Accounting Director

|                                                  |                 | menta deliberati | The parents of the pa |                       |  |  |
|--------------------------------------------------|-----------------|------------------|--------------------------------------------------------------------------------------------------------------------------------------------------------------------------------------------------------------------------------------------------------------------------------------------------------------------------------------------------------------------------------------------------------------------------------------------------------------------------------------------------------------------------------------------------------------------------------------------------------------------------------------------------------------------------------------------------------------------------------------------------------------------------------------------------------------------------------------------------------------------------------------------------------------------------------------------------------------------------------------------------------------------------------------------------------------------------------------------------------------------------------------------------------------------------------------------------------------------------------------------------------------------------------------------------------------------------------------------------------------------------------------------------------------------------------------------------------------------------------------------------------------------------------------------------------------------------------------------------------------------------------------------------------------------------------------------------------------------------------------------------------------------------------------------------------------------------------------------------------------------------------------------------------------------------------------------------------------------------------------------------------------------------------------------------------------------------------------------------------------------------------|-----------------------|--|--|
| Change in Net Assets<br>Total Primary Government |                 |                  |                                                                                                                                                                                                                                                                                                                                                                                                                                                                                                                                                                                                                                                                                                                                                                                                                                                                                                                                                                                                                                                                                                                                                                                                                                                                                                                                                                                                                                                                                                                                                                                                                                                                                                                                                                                                                                                                                                                                                                                                                                                                                                                                |                       |  |  |
| <u>ACTIVITIES</u>                                |                 |                  |                                                                                                                                                                                                                                                                                                                                                                                                                                                                                                                                                                                                                                                                                                                                                                                                                                                                                                                                                                                                                                                                                                                                                                                                                                                                                                                                                                                                                                                                                                                                                                                                                                                                                                                                                                                                                                                                                                                                                                                                                                                                                                                                |                       |  |  |
|                                                  | 2004            | 2005             | 2006                                                                                                                                                                                                                                                                                                                                                                                                                                                                                                                                                                                                                                                                                                                                                                                                                                                                                                                                                                                                                                                                                                                                                                                                                                                                                                                                                                                                                                                                                                                                                                                                                                                                                                                                                                                                                                                                                                                                                                                                                                                                                                                           | 2004-2006<br>% Growth |  |  |
| Total Revenue                                    | \$1,717,190,000 | \$1,928,690,000  | \$2,200,014,000                                                                                                                                                                                                                                                                                                                                                                                                                                                                                                                                                                                                                                                                                                                                                                                                                                                                                                                                                                                                                                                                                                                                                                                                                                                                                                                                                                                                                                                                                                                                                                                                                                                                                                                                                                                                                                                                                                                                                                                                                                                                                                                | 28%                   |  |  |
| <b>Total Expense</b>                             |                 |                  |                                                                                                                                                                                                                                                                                                                                                                                                                                                                                                                                                                                                                                                                                                                                                                                                                                                                                                                                                                                                                                                                                                                                                                                                                                                                                                                                                                                                                                                                                                                                                                                                                                                                                                                                                                                                                                                                                                                                                                                                                                                                                                                                | 24%                   |  |  |
| Excess Revenue<br>Over Expense                   | \$250,504,000   | \$271,193,000    | \$379,694,000                                                                                                                                                                                                                                                                                                                                                                                                                                                                                                                                                                                                                                                                                                                                                                                                                                                                                                                                                                                                                                                                                                                                                                                                                                                                                                                                                                                                                                                                                                                                                                                                                                                                                                                                                                                                                                                                                                                                                                                                                                                                                                                  | 52%                   |  |  |
|                                                  |                 |                  |                                                                                                                                                                                                                                                                                                                                                                                                                                                                                                                                                                                                                                                                                                                                                                                                                                                                                                                                                                                                                                                                                                                                                                                                                                                                                                                                                                                                                                                                                                                                                                                                                                                                                                                                                                                                                                                                                                                                                                                                                                                                                                                                |                       |  |  |
| THE BOTTOM LINE?                                 |                 |                  |                                                                                                                                                                                                                                                                                                                                                                                                                                                                                                                                                                                                                                                                                                                                                                                                                                                                                                                                                                                                                                                                                                                                                                                                                                                                                                                                                                                                                                                                                                                                                                                                                                                                                                                                                                                                                                                                                                                                                                                                                                                                                                                                |                       |  |  |
| Beginning Net Assets                             | \$2,691,167,000 | \$2,941,896,000  | \$3,213,089,000                                                                                                                                                                                                                                                                                                                                                                                                                                                                                                                                                                                                                                                                                                                                                                                                                                                                                                                                                                                                                                                                                                                                                                                                                                                                                                                                                                                                                                                                                                                                                                                                                                                                                                                                                                                                                                                                                                                                                                                                                                                                                                                |                       |  |  |
| Add: Excess (Above)                              | \$250,504,000   | \$271,193,000    | \$379,694,000                                                                                                                                                                                                                                                                                                                                                                                                                                                                                                                                                                                                                                                                                                                                                                                                                                                                                                                                                                                                                                                                                                                                                                                                                                                                                                                                                                                                                                                                                                                                                                                                                                                                                                                                                                                                                                                                                                                                                                                                                                                                                                                  |                       |  |  |
| Add: Special Items                               | \$225,000       | \$0              | (\$32,214,000)                                                                                                                                                                                                                                                                                                                                                                                                                                                                                                                                                                                                                                                                                                                                                                                                                                                                                                                                                                                                                                                                                                                                                                                                                                                                                                                                                                                                                                                                                                                                                                                                                                                                                                                                                                                                                                                                                                                                                                                                                                                                                                                 |                       |  |  |
| Ending Net Assets                                | \$2,941,896,000 | \$3,213,089,000  | \$3,560,569,000                                                                                                                                                                                                                                                                                                                                                                                                                                                                                                                                                                                                                                                                                                                                                                                                                                                                                                                                                                                                                                                                                                                                                                                                                                                                                                                                                                                                                                                                                                                                                                                                                                                                                                                                                                                                                                                                                                                                                                                                                                                                                                                | 21%                   |  |  |
|                                                  |                 |                  |                                                                                                                                                                                                                                                                                                                                                                                                                                                                                                                                                                                                                                                                                                                                                                                                                                                                                                                                                                                                                                                                                                                                                                                                                                                                                                                                                                                                                                                                                                                                                                                                                                                                                                                                                                                                                                                                                                                                                                                                                                                                                                                                |                       |  |  |