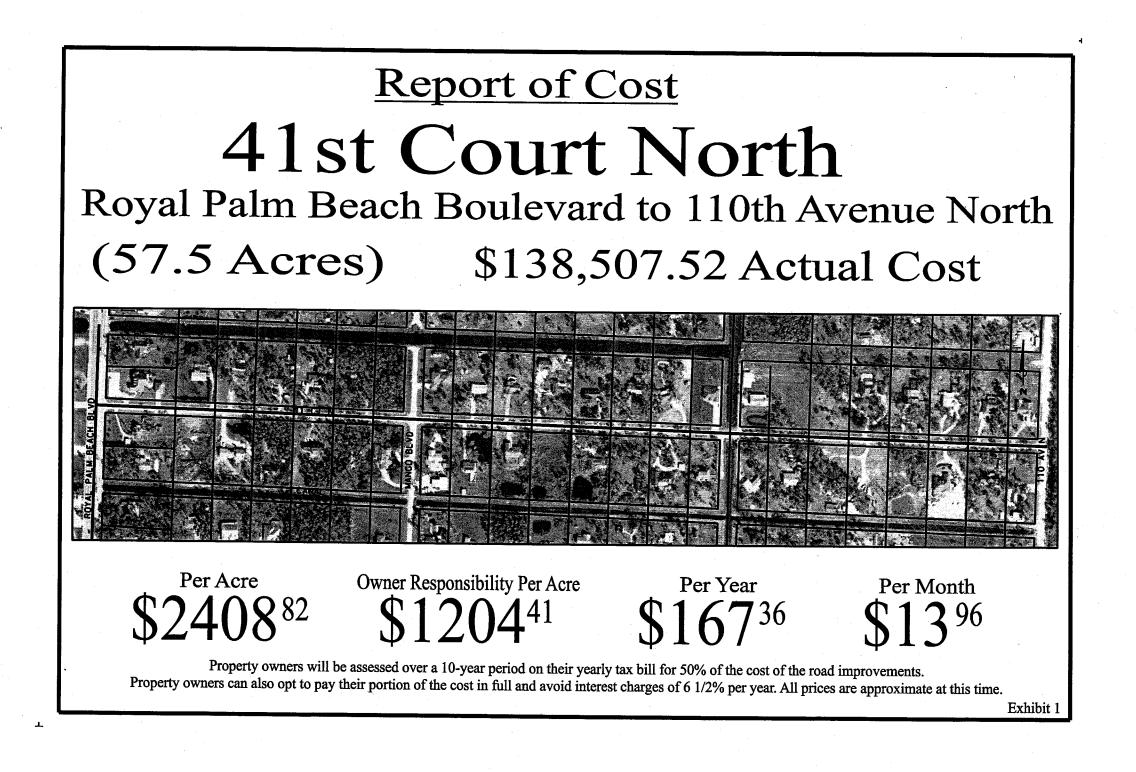

B. Approve finalization of the Assessment Roll for the project and authorize the Tax Collector's Office to process and collect the assessment payments.

Summary: The adoption of the Amended Resolution to the special assessment roll for the 41<sup>st</sup> Court North, from Royal Palm Beach Boulevard to 110<sup>TH</sup> Avenue North, Paving Improvement Project will reduce the costs to the residents. This reflects a decrease in the total project costs from \$144,114 to \$138,507.52. Adoption of the Amended Resolution provides for the collection of 50% of the total project costs, or \$69,253.76. Assessments will be payable in 10 equal annual installments. The assessments, based on 50% of the amended total project costs, are now \$1,204.41 per acre.

On January 10, 2006, a Public Hearing was held (R-2006-0112), and the Board adopted an assessment roll for the project. The original estimated total cost, based on 50% of the cost payable over 10 years at 6.5%, was \$1,253.17 per acre. The actual project cost was less than estimated, resulting in a reduction in the assessments to the property owners as follows:

|                 | Project Total | Assessable Portion<br>50% of Total | Cost Per Acre |
|-----------------|---------------|------------------------------------|---------------|
| Estimated Costs | \$144,114.00  | \$72,057.00                        | \$1,253.17    |
| Final Cost      | \$138,507.52  | \$69,253.76                        | \$1,204.41    |
| Savings         | \$ 5,606.48   | \$ 2,803.24                        | \$ 48.76      |

5. The **amended** project costs of the street improvements are reflected on EXHIBIT I (Report of Cost). The original total cost of the street improvements was \$144,114.00. This Resolution decreases the total project costs by \$5,606.48 resulting in a total project cost of \$138,507.52. Fifty percent (50%) of the total costs will be paid by special assessment.