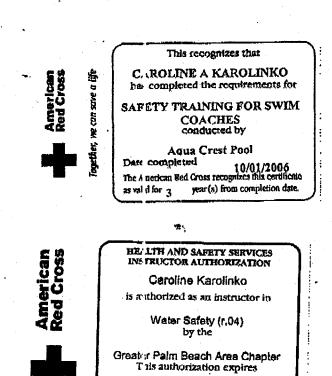

Safety Training For Swim Coaches by the

Greater Palm Beach Area This authorization expires

December 31, 2007

Chairman, In Red Cross Instructor's Signature ic have Chapte PALM BEACH COUNTY Holder's Signature Hanto EVTENDED AUCHORIZATION NATIONAL PROPERTY OF