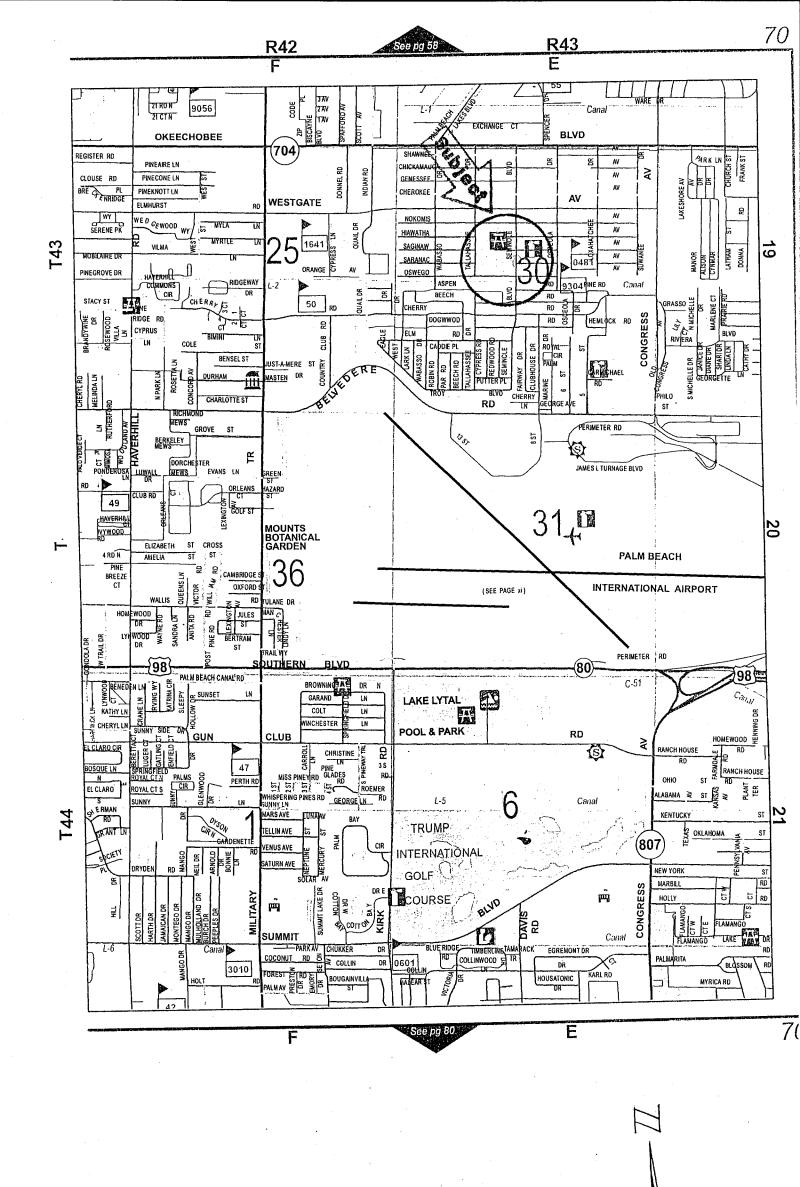

**B)** a Memorandum of Agreement to be recorded in the public records to provide notice of this Agreement for Purchase and Sale.

Summary: This Agreement is for the County to purchase 0.47 acres located at 1801 Seminole Boulevard, north of the intersection of Oswego Avenue and Seminole Boulevard adjacent to the County's Westgate Park. The property is improved with a 1,814 square foot single family home built in 1958, that will be demolished. The purchase price of \$350,000 is equal to the value indicated by the appraisal obtained by Staff. This property abuts the County's Westgate Park and is across the street from Fire Rescue Station No. 24. Parks and Fire-Rescue will explore options to reconfigure Westgate Park to accommodate a replacement fire station within the expanded Park property. This Agreement contains a thirty (30) day inspection period to complete necessary due diligence. Closing is expected to occur within 45 days of Board approval. (PREM) District 2 (JMB)

LOCATION MAP ATTACHMENT # /