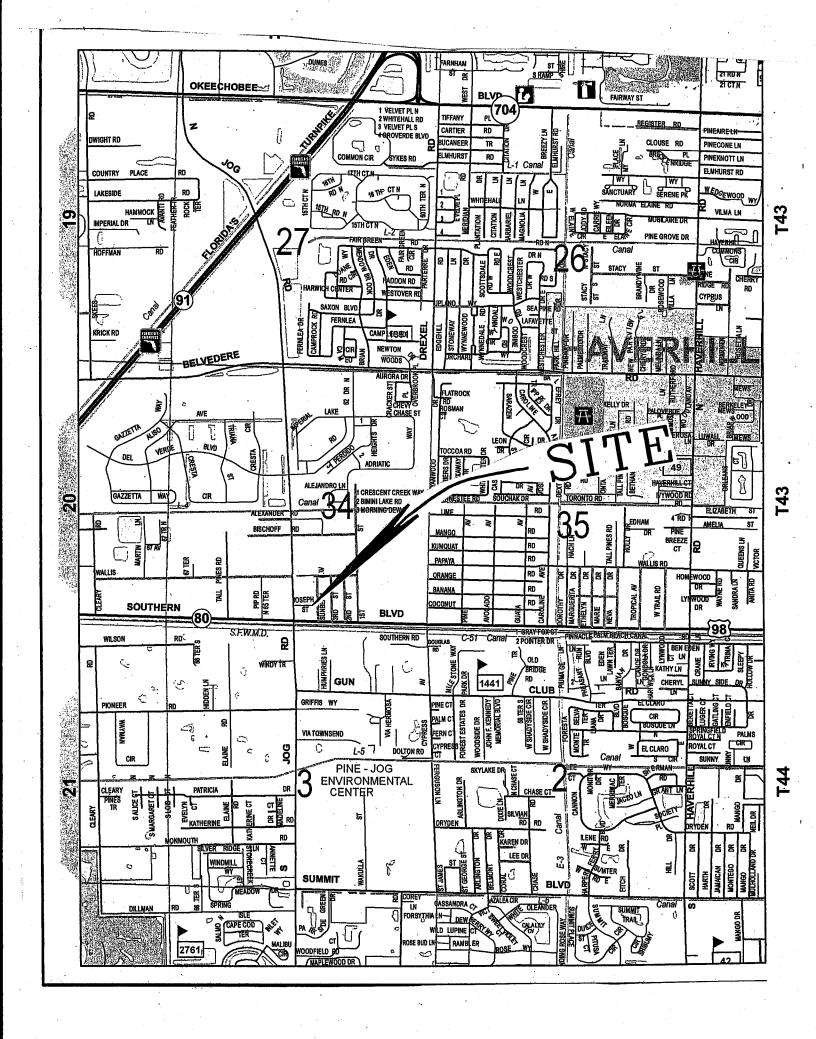

# PALM BEACH COUNTY BOARD OF COUNTY COMMISSIONERS AGENDA ITEM SUMMARY

| =======================================                                                                                                                                                                                                                                                                                           |
|-----------------------------------------------------------------------------------------------------------------------------------------------------------------------------------------------------------------------------------------------------------------------------------------------------------------------------------|
| Meeting Date: June 19, 2007 [ ] Consent [ ] Regular                                                                                                                                                                                                                                                                               |
| [ ] Workshop [X] Public Hearing Department:                                                                                                                                                                                                                                                                                       |
|                                                                                                                                                                                                                                                                                                                                   |
| Submitted By: Engineering and Public Works Submitted For: Land Development Division                                                                                                                                                                                                                                               |
| ======================================                                                                                                                                                                                                                                                                                            |
| I. EXECUTIVE BRIEF                                                                                                                                                                                                                                                                                                                |
| Motion and Title: Staff recommends motion to Adopt: A Resolution abandoning Joseph Street from Jog Road to Sunbeam Avenue within the Plat of Sunbeam Park, as recorded in Plat Book 14, Page 26, Public Records of Palm Beach County, Florida.                                                                                    |
| Summary: This petition site is located on the east side of Jog Road, north of Southern Boulevard. The petitioner is requesting the abandonment to incorporate the abandoned right-of-way of Joseph Street into the adjacent property.                                                                                             |
| District: 6 (PK)                                                                                                                                                                                                                                                                                                                  |
| Background and Policy Issues: The owner/petitioner, SoJo Limited Liability Corporation, wants to abandon Joseph Street, which is no longer needed for access, and incorporate the abandoned road into their adjacent property. The abandonment would increase their buildable lot area, thus allowing a better use of their land. |
| Utility service providers have no objection to the vacation since new easements have been provided and will be recorded once the abandonment is complete. (Continued on page 3)                                                                                                                                                   |
|                                                                                                                                                                                                                                                                                                                                   |
| Attachments:                                                                                                                                                                                                                                                                                                                      |
| <ol> <li>Location Sketch</li> <li>Resolution with Legal Description and Sketch</li> </ol>                                                                                                                                                                                                                                         |
| Recommended by: KSRMIN DY (JR 5/17/2007 Will Division Director Date                                                                                                                                                                                                                                                               |
| Approved by: Den T. Well 5/29/07                                                                                                                                                                                                                                                                                                  |
| County Engineer Date                                                                                                                                                                                                                                                                                                              |

VACATING JOSEPH STREET
LOCATION SKETCH

N

RESOLUTION OF THE BOARD OF COUNTY COMMISSIONERS OF PALM BEACH COUNTY, FLORIDA, ABANDONING JOSEPH STREET FROM JOG ROAD TO SUNBEAM AVENUE WITHIN THE PLAT OF SUNBEAM PARK, AS RECORDED IN PLAT BOOK 14, PAGE 26, PUBLIC RECORDS OF PALM BEACH COUNTY, FLORIDA