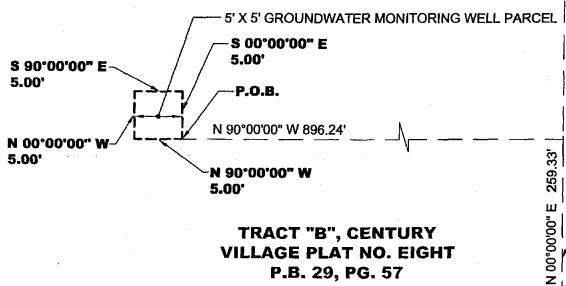

# GROUNDWATER MONITORING WELL PARCEL CENTURY VILLAGE

A PORTION OF TRACT "B", CENTURY VILLAGE PLAT NO. EIGHT, PLAT BOOK 29, PAGE 57 LYING IN SECTION 23, TOWNSHIP 43 SOUTH, RANGE 42 EAST, PALM BEACH COUNTY, FLORIDA.

PROPERTY CONTROL # 00-42-43-23-13-000-0021

#### **LEGAL DESCRIPTION:**

A 5' SQUARE PARCEL OF LAND BEING A PORTION OF TRACT "B", CENTURY VILLAGE PLAT NO. EIGHT, ACCORDING TO THE PLAT THEREOF AS RECORDED IN PLAT BOOK 29, AT PAGE 57, OF THE PUBLIC RECORDS, OF PALM BEACH COUNTY, FLORIDA, BEING MORE PARTICULARLY DESCRIBED AS FOLLOWS;

COMMENCE AT THE INTERSECTION OF THE SOUTH RIGHT OF WAY LINE OF CENTURY BOULEVARD AND THE EAST LINE OF TRACT "B" CENTURY VILLAGE PLAT NO. EIGHT, ACCORDING TO THE PLAT THEREOF AS RECORDED IN PLAT BOOK 29, AT PAGE 57 OF THE PUBLIC RECORDS OF PALM BEACH COUNTY, FLORIDA, THENCE N00°00'00"E ALONG THE EAST LINE OF SAID TRACT "B" AS SHOWN ON SAID PLAT OF CENTURY VILLAGE, PLAT NO. EIGHT, FOR A DISTANCE OF 259.33 FEET; THENCE DEPARTING FROM EAST LINE OF SAID TRACT "B" N90°00'00"W FOR 896.24 FEET TO THE POINT OF BEGINNING; THENCE CONTINUE N90°00'00"W FOR 5.00 FEET; THENCE N00°00'00"W FOR 5.00 FEET; THENCE S90°00'00"E FOR 5.00 FEET; THENCE S00°00'00"E FOR 5.00 FEET; THENCE S00°00'00"E FOR

SAID LANDS SITUATE IN PALM BEACH COUNTY, FLORIDA.

HELLER-WEAVER AND SHEREMETA, INC. FLORIDA STATE L.B. NO. 3449

BY: DANIÈL C, LAAK PROFESSIONAL SUBVEYOR AND MAPPER FLORIDA REG. NO. 5118

DATED: 12-19-2006 WORK ORDER: NO.: 15457.012