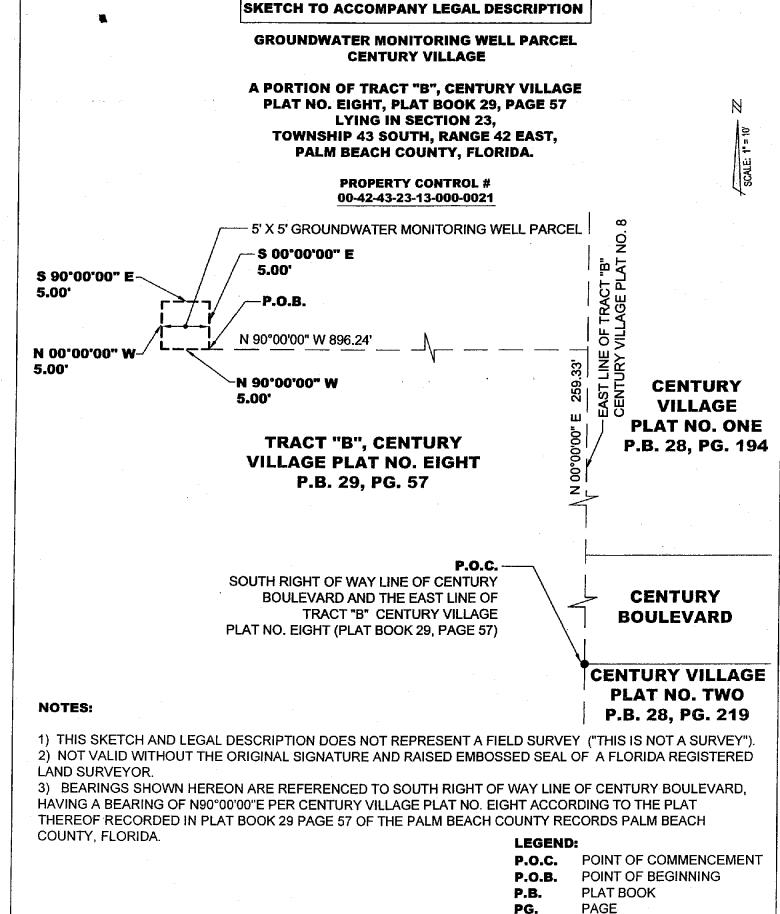

# GROUNDWATER MONITORING WELL PARCEL CENTURY VILLAGE

A PORTION OF TRACT "B", CENTURY VILLAGE PLAT NO. EIGHT, PLAT BOOK 29, PAGE 57 LYING IN SECTION 23, TOWNSHIP 43 SOUTH, RANGE 42 EAST, PALM BEACH COUNTY, FLORIDA.

PROPERTY CONTROL # 00-42-43-23-13-000-0021

#### **LEGAL DESCRIPTION:**

A 5' SQUARE PARCEL OF LAND BEING A PORTION OF TRACT "B", CENTURY VILLAGE PLAT NO. EIGHT, ACCORDING TO THE PLAT THEREOF AS RECORDED IN PLAT BOOK 29, AT PAGE 57, OF THE PUBLIC RECORDS, OF PALM BEACH COUNTY, FLORIDA, BEING MORE PARTICULARLY DESCRIBED AS FOLLOWS;

COMMENCE AT THE INTERSECTION OF THE SOUTH RIGHT OF WAY LINE OF CENTURY BOULEVARD AND THE EAST LINE OF TRACT "B" CENTURY VILLAGE PLAT NO. EIGHT, ACCORDING TO THE PLAT THEREOF AS RECORDED IN PLAT BOOK 29, AT PAGE 57 OF THE PUBLIC RECORDS OF PALM BEACH COUNTY, FLORIDA, THENCE N00°00'00"E ALONG THE EAST LINE OF SAID TRACT "B" AS SHOWN ON SAID PLAT OF CENTURY VILLAGE, PLAT NO. EIGHT, FOR A DISTANCE OF 259.33 FEET; THENCE DEPARTING FROM EAST LINE OF SAID TRACT "B" N90°00'00"W FOR 896.24 FEET TO THE POINT OF BEGINNING; THENCE CONTINUE N90°00'00"W FOR 5.00 FEET; THENCE N00°00'00"W FOR 5.00 FEET; THENCE S90°00'00"E FOR 5.00 FEET; THENCE S00°00'00"E FOR 5.00 FEET; THENCE S00°00'00"E FOR

SAID LANDS SITUATE IN PALM BEACH COUNTY, FLORIDA.

HELLER-WEAVER AND SHEREMETA, INC. FLORIDA STATE L.B. NO. 3449

BY: DANIÈL C, LAAK PROFESSIONAL SUBVEYOR AND MAPPER FLORIDA REG. NO. 5118

DATED: 12-19-2006 WORK ORDER: NO.: 15457.012

TRACT "B", CENTURY VILLAGE PLAT NO. EIGHT P.B. 29, PG. 57

P.O.C. SOUTH RIGHT OF WAY LINE OF CENTURY **BOULEVARD AND THE EAST LINE OF** TRACT "B" CENTURY VILLAGE PLAT NO. EIGHT (PLAT BOOK 29, PAGE 57)

**CENTURY BOULEVARD** 

**CENTURY** 

**VILLAGE** 

PLAT NO. ONE

P.B. 28, PG. 194

ST "B" PLAT

TRACT

LINE OF

EAST LINE

**CENTURY VILLAGE** PLAT NO. TWO P.B. 28, PG. 219

#### **NOTES:**

- 1) THIS SKETCH AND LEGAL DESCRIPTION DOES NOT REPRESENT A FIELD SURVEY ("THIS IS NOT A SURVEY").
- 2) NOT VALID WITHOUT THE ORIGINAL SIGNATURE AND RAISED EMBOSSED SEAL OF A FLORIDA REGISTERED LAND SURVEYOR.
- 3) BEARINGS SHOWN HEREON ARE REFERENCED TO SOUTH RIGHT OF WAY LINE OF CENTURY BOULEVARD, HAVING A BEARING OF N90°00'00"E PER CENTURY VILLAGE PLAT NO. EIGHT ACCORDING TO THE PLAT THEREOF RECORDED IN PLAT BOOK 29 PAGE 57 OF THE PALM BEACH COUNTY RECORDS PALM BEACH COUNTY, FLORIDA.

**LEGEND:** 

POINT OF COMMENCEMENT P.O.C.

P.O.B.

POINT OF BEGINNING PLAT BOOK

P.B. PG.

**PAGE** 

REVISIONS 1-16-07-REVISED PLAT NAMES 6-8-07 REVISED PER P.B.C.P.R.E.M. COMMENTS

Heller - Weaver and Sheremeta, inc.