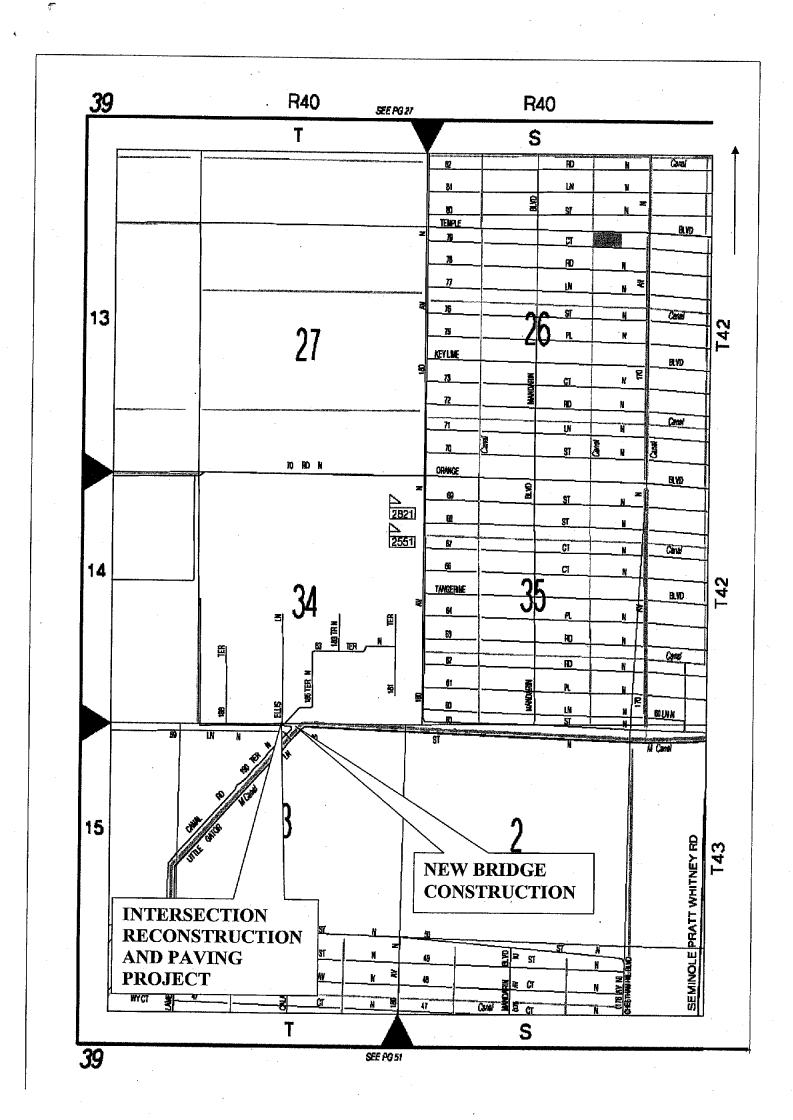

LOCATION MAP - ATTACHMENT 1

#### **General Desscription of Extent:**

Runs east within Section 3 of Township 43 South and Range 40 East from 690 feet east of 188th Terrace to Canal Road (190th Terrace N which parallels 'M' Canal running NE on west side), thence SE crossing 'M' canal to Little Gator Lane (which parallels 'M' canal running NE on east side), thence NE on Little Gator Lane to existing paved section of 60th St N which parallels 'M' canal running east.

MSTU District 'A' - 60th Street North

2200' Roadway including Link over 'M' Canal (Bridge Design Excluded)

| April 23, 200                                                                                        |                                      |                                      |                                       | 7111 ZO, ZOUT  |
|------------------------------------------------------------------------------------------------------|--------------------------------------|--------------------------------------|---------------------------------------|----------------|
| ENGINEERING WORK ELEMENT                                                                             | Project<br>Manager \$/hr<br>\$150.00 | Senior<br>Engineer \$/hr<br>\$135.00 | Project<br>Engineer \$/hr<br>\$107.00 | Designer \$/hr |
| Cover Sheet for Construction Plans                                                                   |                                      | ·                                    | 2                                     | Q              |
| Field Trips                                                                                          |                                      | 4                                    |                                       |                |
| PBC Section Image Processing                                                                         |                                      | 2                                    |                                       |                |
| Typical Sections & Details, including Non Structural BridgeWorks                                     | . 1                                  | 4                                    | 8                                     | 24             |
| Summary of Quantities/Quantity Takeoffs/Computations                                                 |                                      | 2                                    | 8                                     | 16             |
| Roadway & Drainage Plan & Profile (8 sheets) including Two Intersections                             | 8                                    | 24                                   | 96                                    | 240            |
| M' Canal Crossing Plan & Profile (2 sheets)                                                          | 2                                    | 6                                    | 24                                    | 48             |
| Driveway Profiles (1 driveway)                                                                       |                                      | 1                                    | 1                                     | 4              |
| Cross Sections (25 sections)                                                                         |                                      | 12                                   | 25                                    | 50             |
| Incorporation/Handling Bridge Plans & Details (by Bridge Design),<br>Coordination with Bridge Design | 3                                    | 8                                    | 16                                    | 16             |
| Survey Control Depiction                                                                             |                                      | ·                                    | 4                                     | 16             |
| Core Borings/Coordination/Evaluation/Depiction                                                       |                                      | 2                                    | 4                                     | 8              |
| Cost Estimate                                                                                        |                                      | 2                                    | 8                                     |                |
| Utility Coordination/Depiction                                                                       |                                      | 2                                    | 8                                     | 16             |
| Permitting (SFWMD, WPB, Indian Trails WCD)                                                           | 8                                    | 32                                   | 64                                    |                |
| Meetings & Cooridnation with Client & WPB                                                            | 6                                    | 16                                   | 16                                    |                |
| TOTAL Hours                                                                                          | 28                                   | 117                                  | 292                                   | 454            |
| FEE Estimate                                                                                         | \$4,200.00                           | \$15,795.00                          | \$31,244.00                           |                |
| TOTAL ENGINEERING                                                                                    | \$88,013.00                          |                                      |                                       |                |