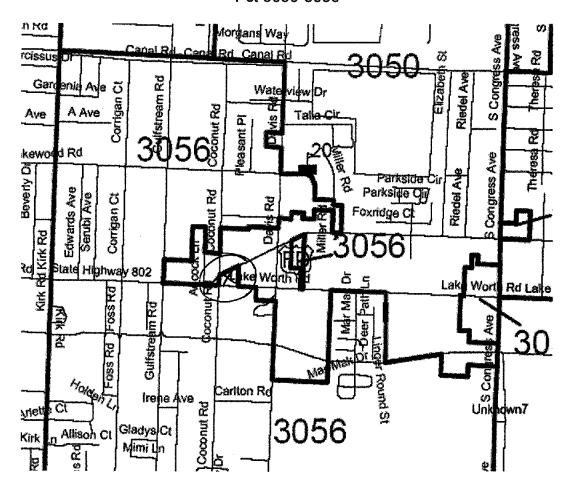

# PRECINCT BOUNDARY CHANGES - DUE TO MUNICIPAL ANNEXATIONS (NO CHANGE IN LEGAL DESCRIPTION)

2142 - 2152 - 3050 - 3056 - 6089 - 6100

(6 PRECINCTS)