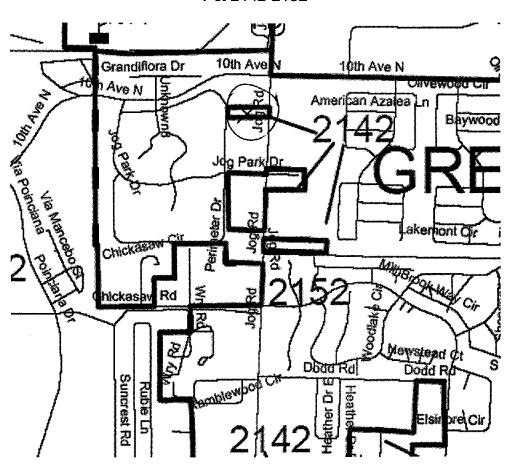

# PRECINCT BOUNDARY CHANGES - DUE TO MUNICIPAL ANNEXATIONS (NO CHANGE IN LEGAL DESCRIPTION)

2142 - 2152 - 3050 - 3056 - 6089 - 6100

(6 PRECINCTS)

# PRECINCT BOUNDARY CHANGES – DUE TO THE REMOVAL OF SPLIT (CHANGE IN LEGAL DESCRIPTION)

1108 - 6074

(2 PRECINCTS)

Pct 1108-1109

THOSE STATES AND S

Pct 2142-2152

Pct 5046-5045-5047

Pct 5086-5087