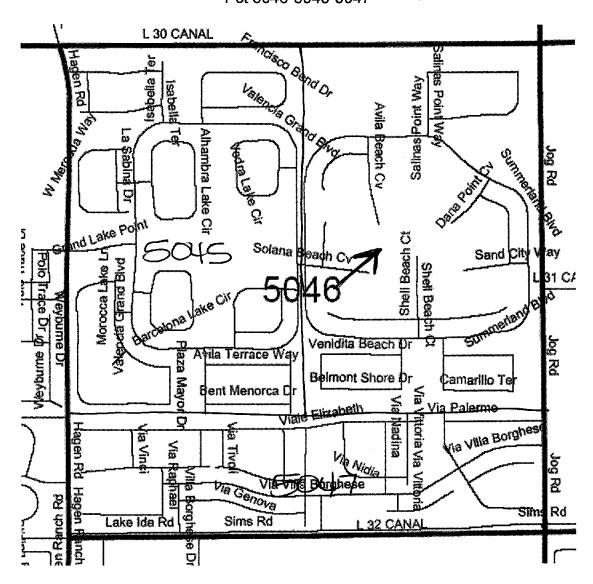

#### **NEW PRECINCTS – DUE TO GROWTH IN AREA**

1051 - 5045 - 5047 - 5087 - 5135 - 6029 - 6133 - 6187 - 7047

(9 PRECINCTS)

### PRECINCT BOUNDARY CHANGES - DUE TO GROWTH IN AREA

1050 - 2013 - 2014 - 5046 - 5054 - 5064 - 5086 - 5134 - 6028 - 6132 - 6186 - 7046 (12 PRECINCTS)

# PRECINCT BOUNDARY CHANGES – DUE TO THE REMOVAL OF SPLIT (CHANGE IN LEGAL DESCRIPTION)

1108 - 6074

(2 PRECINCTS)

Pct 1108-1109

THOSE STATES AND S

Pct 2142-2152

Pct 5046-5045-5047

Pct 5086-5087