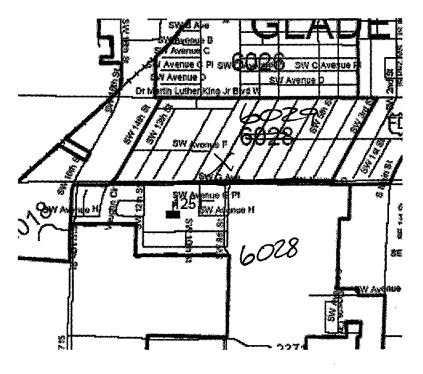

### PRECINCT BOUNDARY CHANGES - DUE TO GROWTH IN AREA

1050 - 2013 - 2014 - 5046 - 5054 - 5064 - 5086 - 5134 - 6028 - 6132 - 6186 - 7046 (12 PRECINCTS)

Pct 6028-6029

Pct 6089-6100
6089
6500
PALI PALM
BEACH
6089

Pct 6186-6187