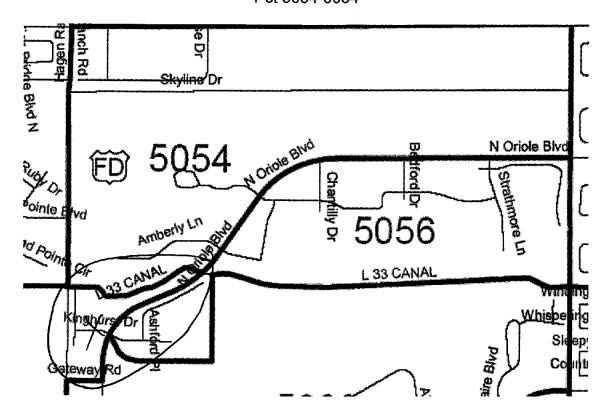

### PRECINCT BOUNDARY CHANGES - DUE TO GROWTH IN AREA

1050 - 2013 - 2014 - 5046 - 5054 - 5064 - 5086 - 5134 - 6028 - 6132 - 6186 - 7046 (12 PRECINCTS)