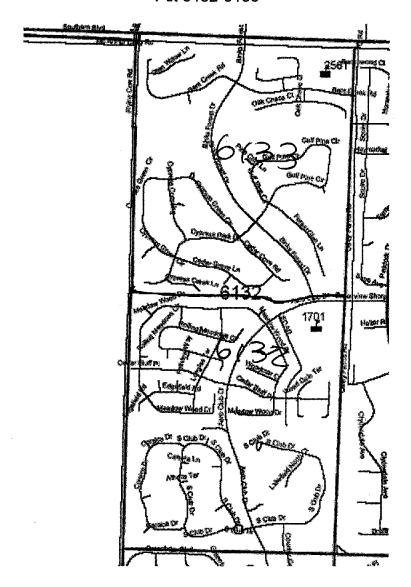

#### **NEW PRECINCTS – DUE TO GROWTH IN AREA**

1051 - 5045 - 5047 - 5087 - 5135 - 6029 - 6133 - 6187 - 7047

(9 PRECINCTS)

### PRECINCT BOUNDARY CHANGES - DUE TO GROWTH IN AREA

1050 - 2013 - 2014 - 5046 - 5054 - 5064 - 5086 - 5134 - 6028 - 6132 - 6186 - 7046 (12 PRECINCTS)