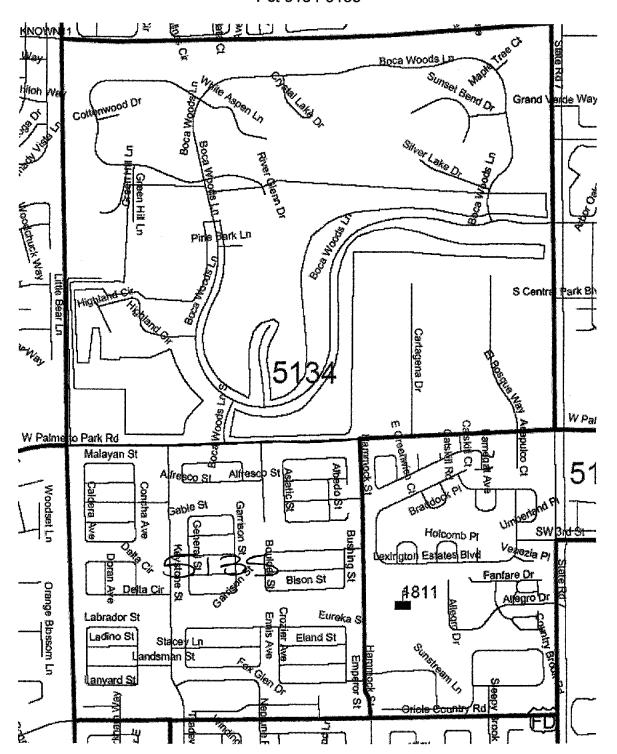

### PRECINCT BOUNDARY CHANGES - DUE TO GROWTH IN AREA

1050 - 2013 - 2014 - 5046 - 5054 - 5064 - 5086 - 5134 - 6028 - 6132 - 6186 - 7046 (12 PRECINCTS)