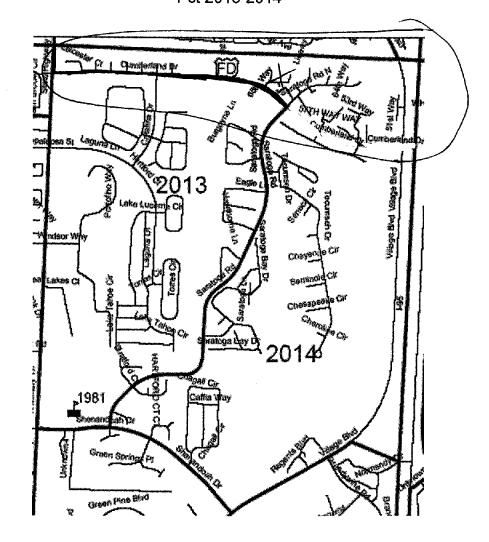

### PRECINCT BOUNDARY CHANGES - DUE TO GROWTH IN AREA

1050 - 2013 - 2014 - 5046 - 5054 - 5064 - 5086 - 5134 - 6028 - 6132 - 6186 - 7046 (12 PRECINCTS)