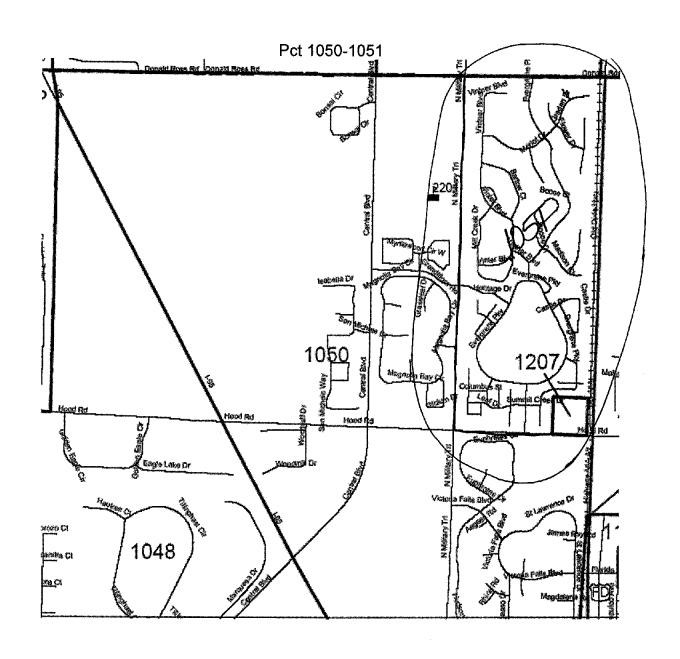

#### **NEW PRECINCTS – DUE TO GROWTH IN AREA**

1051 - 5045 - 5047 - 5087 - 5135 - 6029 - 6133 - 6187 - 7047

(9 PRECINCTS)

### PRECINCT BOUNDARY CHANGES - DUE TO GROWTH IN AREA

1050 - 2013 - 2014 - 5046 - 5054 - 5064 - 5086 - 5134 - 6028 - 6132 - 6186 - 7046 (12 PRECINCTS)