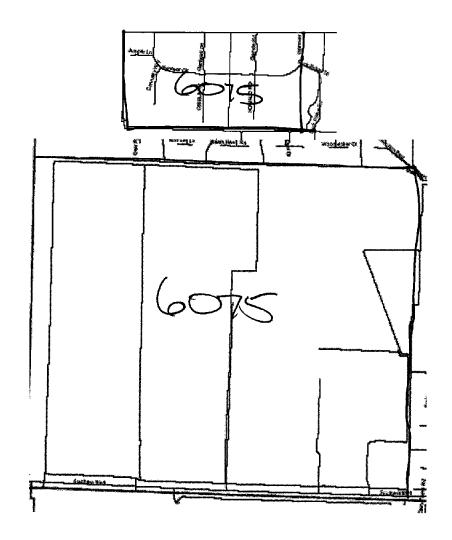

DARY CHANGES SUBMITTED TO THE BOARD OF COUNTY COMMISSIONERS

# PRECINCT BOUNDARY CHANGES - DUE TO MUNICIPAL ANNEXATIONS (NO CHANGE IN LEGAL DESCRIPTION)

2142 - 2152 - 3050 - 3056 - 6089 - 6100

(6 PRECINCTS)

#### **NEW PRECINCTS – DUE TO GROWTH IN AREA**

1051 - 5045 - 5047 - 5087 - 5135 - 6029 - 6133 - 6187 - 7047

(9 PRECINCTS)

### PRECINCT BOUNDARY CHANGES - DUE TO GROWTH IN AREA

1050 - 2013 - 2014 - 5046 - 5054 - 5064 - 5086 - 5134 - 6028 - 6132 - 6186 - 7046 (12 PRECINCTS)

### NEW PRECINCTS - DUE TO THE REMOVAL OF SPLIT

1109 - 6075

(2 PRECINCTS)

# PRECINCT BOUNDARY CHANGES – DUE TO THE REMOVAL OF SPLIT (CHANGE IN LEGAL DESCRIPTION)

1108 - 6074

(2 PRECINCTS)



Pct 1108-1109

THOSE STATES AND S



Pct 2142-2152





Pct 5046-5045-5047





Pct 5086-5087





Pct 6028-6029





Pct 6089-6100
6089
6500
PALI PALM
BEACH
6089



Pct 6186-6187