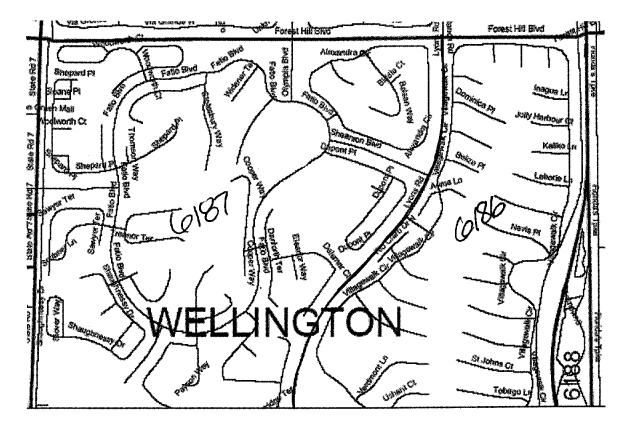

#### **NEW PRECINCTS – DUE TO GROWTH IN AREA**

1051 - 5045 - 5047 - 5087 - 5135 - 6029 - 6133 - 6187 - 7047

(9 PRECINCTS)