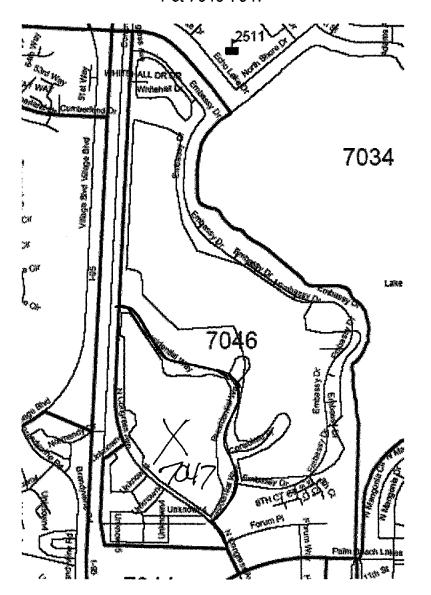

#### **NEW PRECINCTS – DUE TO GROWTH IN AREA**

1051 - 5045 - 5047 - 5087 - 5135 - 6029 - 6133 - 6187 - 7047

(9 PRECINCTS)

### PRECINCT BOUNDARY CHANGES - DUE TO GROWTH IN AREA

1050 - 2013 - 2014 - 5046 - 5054 - 5064 - 5086 - 5134 - 6028 - 6132 - 6186 - 7046 (12 PRECINCTS)