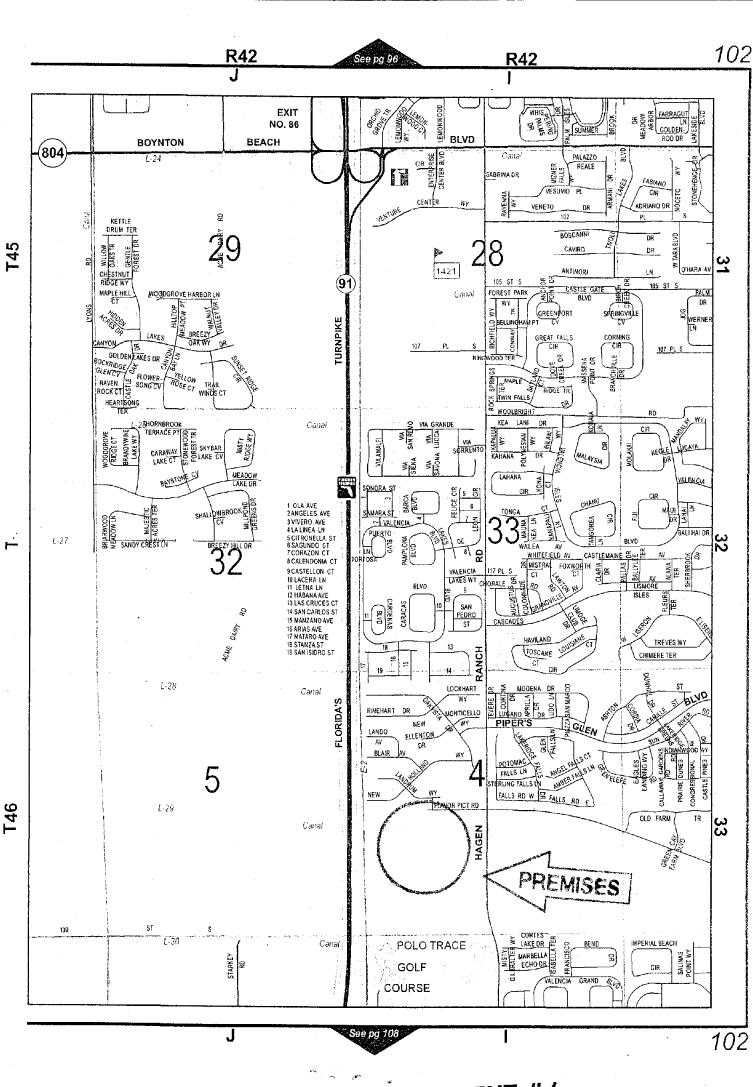

This summary is not to be used as a basis for payment.

ATTACHMENT #/

LOCATION MAP

Verizon Wireless 180 Washington Valley Road Bedminster, NJ 07921

April 3, 2007

Palm Beach County Property & Real Estate Management Attn: Director 3323 Belvedere Rd., Bldg 503 West Palm Beach, FL 33406

RE: Lease Agreement dated August 20, 2002

Certified Mail/Return Receipt Requested # 7004 2510 0001 3354 6599

To Whom It May Concern:

On the 20th day of August 2002, Verizon Wireless Personal Communications LP, d/b/a Verizon Wireless, entered into a Lease Agreement with Palm Beach County for the use of the property located at 12751 Hagen Ranch Rd., City of Boynton Beach, Palm Beach County, Florida.