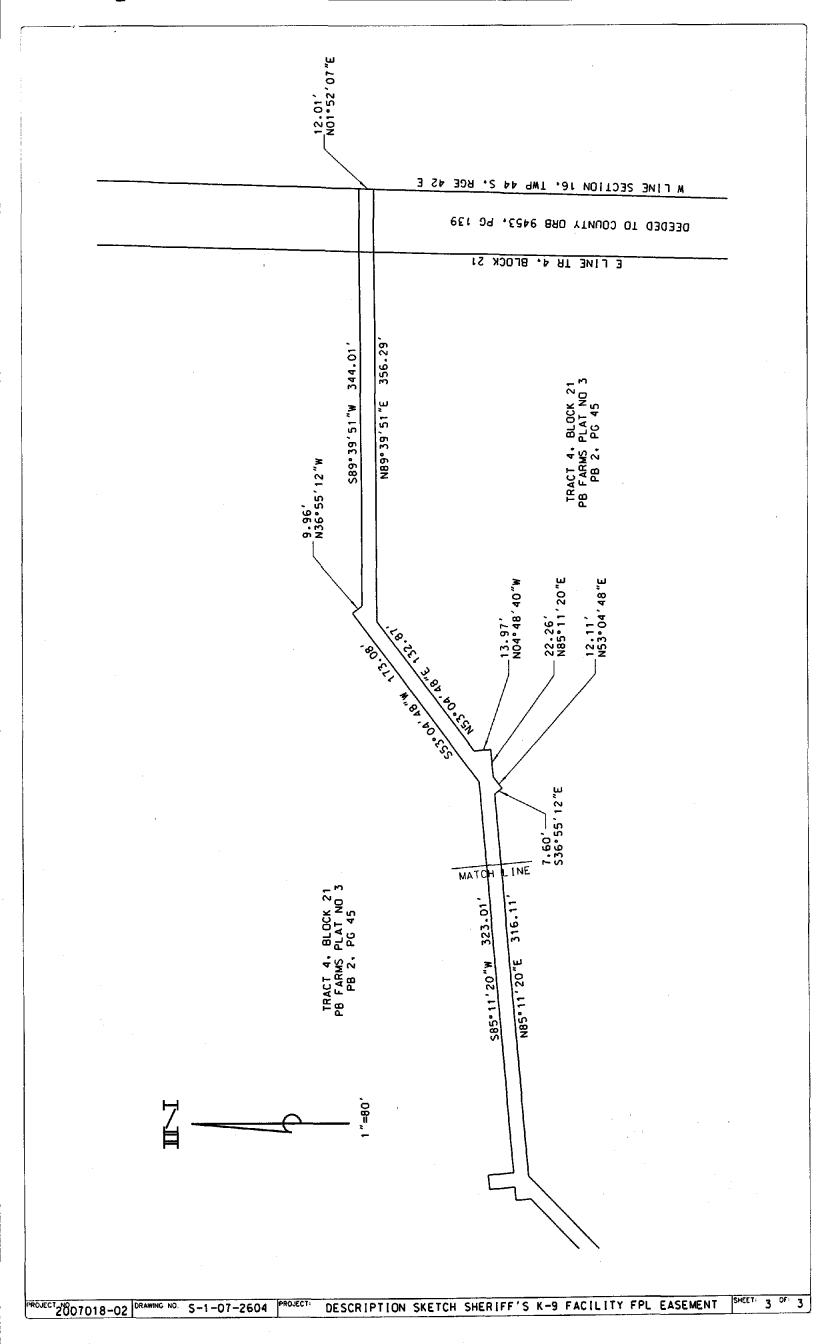

## EXHIBIT "A"

A STRIP OF LAND FOR A FLORIDA POWER AND LIGHT EASEMENT IN TRACTS 4 AND 5, BLOCK 21, PALM BEACH FARMS COMPANY PLAT NO 3, AS RECORDED IN PLAT BOOK 2, PAGE 45, PUBLIC RECORDS OF PALM BEACH COUNTY, FLORIDA MORE PARTICULARLY DESCRIBED AS FOLLOWS;

| RANGE 42 EAST; THENCE NORTH 01°52'07" EAST ALONG SAID WEST<br>LINE A DISTANCE OF 12.01 FEET;<br>THENCE SOUTH 89°39'51" WEST A DISTANCE OF 344.01 FEET;<br>THENCE NORTH 36°55'12" WEST A DISTANCE OF 9.96 FEET;<br>THENCE SOUTH 53°04'48" WEST A DISTANCE OF 173.08 FEET;<br>THENCE SOUTH 53°04'48" WEST A DISTANCE OF 173.08 FEET;<br>THENCE SOUTH 85°11'20" WEST A DISTANCE OF 323.01 FEET;<br>THENCE NORTH 04°24'30" WEST A DISTANCE OF 20.97 FEET;<br>THENCE SOUTH 85°35'30" WEST A DISTANCE OF 20.97 FEET;<br>THENCE SOUTH 85°35'30" WEST A DISTANCE OF 12.00 FEET;<br>THENCE SOUTH 85°11'20" WEST A DISTANCE OF 12.00 FEET;<br>THENCE SOUTH 85°11'20" WEST A DISTANCE OF 11.00 FEET;<br>THENCE SOUTH 85°11'20" WEST A DISTANCE OF 12.05 FEET;<br>THENCE SOUTH 46°23'52" WEST A DISTANCE OF 12.05 FEET;<br>THENCE SOUTH 46°23'52" WEST A DISTANCE OF 16.11 FEET;<br>THENCE NORTH 00°18'59" WEST A DISTANCE OF 12.00 FEET;<br>THENCE SOUTH 89°41'01" WEST A DISTANCE OF 12.00 FEET;<br>THENCE SOUTH 89°41'01" WEST A DISTANCE OF 12.00 FEET;<br>THENCE SOUTH 00°18'59" WEST A DISTANCE OF 12.00 FEET; | THENCE NORTH | 89°41'01"<br>00°18'59"<br>87°41'31'<br>02°18'29"<br>87°41'31"<br>69°04'53"<br>20°55'07"<br>69°04'53"<br>20°55'07"<br>69°04'53"<br>00°18'59"<br>46°23'52"<br>85°11'20"<br>36°55'12"<br>53°04'48"<br>85°11'20"<br>04°48'40'<br>53°04'48"<br>89°39'51" | EAST A<br>WEST A<br>WEST A<br>WEST A<br>EAST A<br>WEST A<br>WEST A<br>WEST A<br>WEST A<br>EAST A<br>EAST A<br>EAST A<br>EAST A<br>EAST A<br>EAST A<br>EAST A<br>EAST A | DISTANCE<br>DISTANCE | OF 12.00 FEET:<br>OF 77.99 FEET:<br>OF 218.09 FEET:<br>OF 36.00 FEET:<br>OF 10.00 FEET:<br>OF 46.00 FEET:<br>OF 225.43 FEET:<br>OF 461.16 FEET:<br>OF 316.11 FEET:<br>OF 316.11 FEET:<br>OF 7.60 FEET:<br>OF 12.11 FEET: |
|----------------------------------------------------------------------------------------------------------------------------------------------------------------------------------------------------------------------------------------------------------------------------------------------------------------------------------------------------------------------------------------------------------------------------------------------------------------------------------------------------------------------------------------------------------------------------------------------------------------------------------------------------------------------------------------------------------------------------------------------------------------------------------------------------------------------------------------------------------------------------------------------------------------------------------------------------------------------------------------------------------------------------------------------------------------------------------------------------------------------------------------------------------------------------------------------------------------------------------------------------------------------------------------------------------------------------------------------------------------------------------------------------------------------------------------------------------------------------------------------------------------------------------------------------------------------------------------------------------------------------------------------------------------------------------------------------|--------------|-----------------------------------------------------------------------------------------------------------------------------------------------------------------------------------------------------------------------------------------------------|------------------------------------------------------------------------------------------------------------------------------------------------------------------------|----------------------|--------------------------------------------------------------------------------------------------------------------------------------------------------------------------------------------------------------------------|
| THENCE SOUTH 89°39'51" WEST A DISTANCE OF 344.01 FEET;<br>THENCE NORTH 36°55'12" WEST A DISTANCE OF 9.96 FEET;<br>THENCE SOUTH 53°04'48" WEST A DISTANCE OF 173.08 FEET;<br>THENCE SOUTH 85°11'20" WEST A DISTANCE OF 323.01 FEET;<br>THENCE NORTH 04°24'30" WEST A DISTANCE OF 20.97 FEET;<br>THENCE SOUTH 85°35'30" WEST A DISTANCE OF 12.00 FEET;<br>THENCE SOUTH 85°35'30" WEST A DISTANCE OF 20.92 FEET;<br>THENCE SOUTH 85°11'20" WEST A DISTANCE OF 11.00 FEET;<br>THENCE SOUTH 85°11'20" WEST A DISTANCE OF 11.00 FEET;<br>THENCE SOUTH 85°11'20" WEST A DISTANCE OF 12.05 FEET;<br>THENCE SOUTH 04°48'40" EAST A DISTANCE OF 12.05 FEET;<br>THENCE SOUTH 46°23'52" WEST A DISTANCE OF 209.76 FEET;<br>THENCE SOUTH 46°23'52" WEST A DISTANCE OF 16.11 FEET;<br>THENCE SOUTH 89°41'01" WEST A DISTANCE OF 12.00 FEET;<br>THENCE SOUTH 89°41'01" WEST A DISTANCE OF 12.00 FEET;<br>THENCE SOUTH 89°41'01" WEST A DISTANCE OF 12.00 FEET;<br>THENCE SOUTH 00°18'59" EAST A DISTANCE OF 12.00 FEET;                                                                                                                                                                                                                                                                                                                                                                                                                                                                                                                                                                                                                                                                                           |              |                                                                                                                                                                                                                                                     |                                                                                                                                                                        |                      | EAST ALONG SAID WEST                                                                                                                                                                                                     |
| THENCE NORTH 36°55'12" WEST A DISTANCE OF 9.96 FEET:<br>THENCE SOUTH 53°04'48" WEST A DISTANCE OF 173.08 FEET:<br>THENCE SOUTH 85°11'20" WEST A DISTANCE OF 323.01 FEET:<br>THENCE NORTH 04°24'30" WEST A DISTANCE OF 20.97 FEET:<br>THENCE SOUTH 85°35'30" WEST A DISTANCE OF 12.00 FEET:<br>THENCE SOUTH 04°24'30" WEST A DISTANCE OF 20.92 FEET:<br>THENCE SOUTH 04°24'30" WEST A DISTANCE OF 11.00 FEET:<br>THENCE SOUTH 85°11'20" WEST A DISTANCE OF 11.00 FEET:<br>THENCE SOUTH 04°48'40" EAST A DISTANCE OF 12.05 FEET:<br>THENCE SOUTH 04°48'40" WEST A DISTANCE OF 209.76 FEET:<br>THENCE SOUTH 46°23'52" WEST A DISTANCE OF 209.76 FEET:<br>THENCE SOUTH 00°18'59" WEST A DISTANCE OF 16.11 FEET:<br>THENCE SOUTH 89°41'01" WEST A DISTANCE OF 12.00 FEET:<br>THENCE SOUTH 89°41'01" WEST A DISTANCE OF 12.00 FEET:                                                                                                                                                                                                                                                                                                                                                                                                                                                                                                                                                                                                                                                                                                                                                                                                                                                                      |              |                                                                                                                                                                                                                                                     |                                                                                                                                                                        |                      |                                                                                                                                                                                                                          |
| THENCE SOUTH 53°04'48" WEST A DISTANCE OF 173.08 FEET:<br>THENCE SOUTH 85°11'20" WEST A DISTANCE OF 323.01 FEET:<br>THENCE NORTH 04°24'30" WEST A DISTANCE OF 20.97 FEET:<br>THENCE SOUTH 85°35'30" WEST A DISTANCE OF 12.00 FEET:<br>THENCE SOUTH 04°24'30" EAST A DISTANCE OF 20.92 FEET:<br>THENCE SOUTH 85°11'20" WEST A DISTANCE OF 11.00 FEET:<br>THENCE SOUTH 85°11'20" WEST A DISTANCE OF 12.05 FEET:<br>THENCE SOUTH 46°23'52" WEST A DISTANCE OF 209.76 FEET:<br>THENCE SOUTH 46°23'52" WEST A DISTANCE OF 209.76 FEET:<br>THENCE SOUTH 00°18'59" WEST A DISTANCE OF 16.11 FEET:<br>THENCE SOUTH 89°41'01" WEST A DISTANCE OF 12.00 FEET:<br>THENCE SOUTH 89°41'01" WEST A DISTANCE OF 12.00 FEET:                                                                                                                                                                                                                                                                                                                                                                                                                                                                                                                                                                                                                                                                                                                                                                                                                                                                                                                                                                                       |              | 89"39"51"                                                                                                                                                                                                                                           | WEST A                                                                                                                                                                 |                      |                                                                                                                                                                                                                          |
| THENCE SOUTH 85°11'20" WEST A DISTANCE OF 323.01 FEET:<br>THENCE NORTH 04°24'30" WEST A DISTANCE OF 20.97 FEET:<br>THENCE SOUTH 85°35'30" WEST A DISTANCE OF 12.00 FEET:<br>THENCE SOUTH 04°24'30" EAST A DISTANCE OF 20.92 FEET:<br>THENCE SOUTH 85°11'20" WEST A DISTANCE OF 11.00 FEET:<br>THENCE SOUTH 04°48'40" EAST A DISTANCE OF 12.05 FEET:<br>THENCE SOUTH 46°23'52" WEST A DISTANCE OF 209.76 FEET:<br>THENCE NORTH 00°18'59" WEST A DISTANCE OF 16.11 FEET:<br>THENCE SOUTH 89°41'01" WEST A DISTANCE OF 12.00 FEET:<br>THENCE SOUTH 00°18'59" EAST A DISTANCE OF 181.29 FEET                                                                                                                                                                                                                                                                                                                                                                                                                                                                                                                                                                                                                                                                                                                                                                                                                                                                                                                                |              | 53004'40"                                                                                                                                                                                                                                           | WEST A                                                                                                                                                                 |                      |                                                                                                                                                                                                                          |
| THENCE NORTH 04°24'30" WEST A DISTANCE OF 20.97 FEET:<br>THENCE SOUTH 85°35'30" WEST A DISTANCE OF 12.00 FEET:<br>THENCE SOUTH 04°24'30" EAST A DISTANCE OF 20.92 FEET:<br>THENCE SOUTH 85°11'20" WEST A DISTANCE OF 11.00 FEET:<br>THENCE SOUTH 04°48'40" EAST A DISTANCE OF 12.05 FEET:<br>THENCE SOUTH 46°23'52" WEST A DISTANCE OF 209.76 FEET:<br>THENCE NORTH 00°18'59" WEST A DISTANCE OF 16.11 FEET:<br>THENCE SOUTH 89°41'01" WEST A DISTANCE OF 12.00 FEET:<br>THENCE SOUTH 89°41'01" WEST A DISTANCE OF 12.00 FEET:<br>THENCE SOUTH 00°18'59" EAST A DISTANCE OF 181.29 FEET                                                                                                                                                                                                                                                                                                                                                                                                                                                                                                                                                                                                                                                                                                                                                                                                                                                                                                                                                                                                                                                                                                            |              | 85"11'20"                                                                                                                                                                                                                                           | WEST                                                                                                                                                                   |                      |                                                                                                                                                                                                                          |
| THENCE SOUTH 85°35′30″ WEST A DISTANCE OF 12.00 FEET:<br>THENCE SOUTH 04°24′30″ EAST A DISTANCE OF 20.92 FEET:<br>THENCE SOUTH 85°11′20″ WEST A DISTANCE OF 11.00 FEET:<br>THENCE SOUTH 04°48′40″ EAST A DISTANCE OF 12.05 FEET:<br>THENCE SOUTH 46°23′52″ WEST A DISTANCE OF 209.76 FEET:<br>THENCE NORTH 00°18′59″ WEST A DISTANCE OF 16.11 FEET:<br>THENCE SOUTH 89°41′01″ WEST A DISTANCE OF 12.00 FEET:<br>THENCE SOUTH 89°41′01″ WEST A DISTANCE OF 12.00 FEET:<br>THENCE SOUTH 00°18′59″ EAST A DISTANCE OF 181.29 FEET                                                                                                                                                                                                                                                                                                                                                                                                                                                                                                                                                                                                                                                                                                                                                                                                                                                                                                                                                                                                                                                                                                                                                                     |              |                                                                                                                                                                                                                                                     |                                                                                                                                                                        |                      |                                                                                                                                                                                                                          |
| THENCE SOUTH 85°11'20" WEST A DISTANCE OF 11.00 FEET:<br>THENCE SOUTH 04°48'40" EAST A DISTANCE OF 12.05 FEET:<br>THENCE SOUTH 46°23'52" WEST A DISTANCE OF 209.76 FEET:<br>THENCE NORTH 00°18'59" WEST A DISTANCE OF 16.11 FEET:<br>THENCE SOUTH 89°41'01" WEST A DISTANCE OF 12.00 FEET:<br>THENCE SOUTH 00°18'59" EAST A DISTANCE OF 181.29 FEET                                                                                                                                                                                                                                                                                                                                                                                                                                                                                                                                                                                                                                                                                                                                                                                                                                                                                                                                                                                                                                                                                                                                                                                                                                                                                                                                                |              |                                                                                                                                                                                                                                                     |                                                                                                                                                                        |                      |                                                                                                                                                                                                                          |
| THENCE SOUTH 04°48′40″ EAST A DISTANCE OF 12.05 FEET:<br>THENCE SOUTH 46°23′52″ WEST A DISTANCE OF 209.76 FEET:<br>THENCE NORTH 00°18′59″ WEST A DISTANCE OF 16.11 FEET:<br>THENCE SOUTH 89°41′01″ WEST A DISTANCE OF 12.00 FEET:<br>THENCE SOUTH 00°18′59″ EAST A DISTANCE OF 181.29 FEET                                                                                                                                                                                                                                                                                                                                                                                                                                                                                                                                                                                                                                                                                                                                                                                                                                                                                                                                                                                                                                                                                                                                                                                                                                                                                                                                                                                                         |              |                                                                                                                                                                                                                                                     |                                                                                                                                                                        |                      |                                                                                                                                                                                                                          |
| THENCE SOUTH 46°23'52" WEST A DISTANCE OF 209.76 FEET:<br>THENCE NORTH 00°18'59" WEST A DISTANCE OF 16.11 FEET:<br>THENCE SOUTH 89°41'01" WEST A DISTANCE OF 12.00 FEET:<br>THENCE SOUTH 00°18'59" EAST A DISTANCE OF 181.29 FEET                                                                                                                                                                                                                                                                                                                                                                                                                                                                                                                                                                                                                                                                                                                                                                                                                                                                                                                                                                                                                                                                                                                                                                                                                                                                                                                                                                                                                                                                  |              |                                                                                                                                                                                                                                                     |                                                                                                                                                                        |                      |                                                                                                                                                                                                                          |
| THENCE NORTH 00°18'59" WEST A DISTANCE OF 16.11 FEET:<br>THENCE SOUTH 89°41'01" WEST A DISTANCE OF 12.00 FEET:<br>THENCE SOUTH 00°18'59" EAST A DISTANCE OF 181.29 FEET                                                                                                                                                                                                                                                                                                                                                                                                                                                                                                                                                                                                                                                                                                                                                                                                                                                                                                                                                                                                                                                                                                                                                                                                                                                                                                                                                                                                                                                                                                                            |              |                                                                                                                                                                                                                                                     |                                                                                                                                                                        |                      |                                                                                                                                                                                                                          |
| THENCE SOUTH 89°41'01" WEST A DISTANCE OF 12.00 FEET;<br>THENCE SOUTH 00°18'59" EAST A DISTANCE OF 181.29 FEET                                                                                                                                                                                                                                                                                                                                                                                                                                                                                                                                                                                                                                                                                                                                                                                                                                                                                                                                                                                                                                                                                                                                                                                                                                                                                                                                                                                                                                                                                                                                                                                     |              |                                                                                                                                                                                                                                                     |                                                                                                                                                                        |                      |                                                                                                                                                                                                                          |
| THENCE SOUTH OO°18'59" EAST A DISTANCE OF 181.29 FEET                                                                                                                                                                                                                                                                                                                                                                                                                                                                                                                                                                                                                                                                                                                                                                                                                                                                                                                                                                                                                                                                                                                                                                                                                                                                                                                                                                                                                                                                                                                                                                                                                                              |              |                                                                                                                                                                                                                                                     |                                                                                                                                                                        |                      |                                                                                                                                                                                                                          |
|                                                                                                                                                                                                                                                                                                                                                                                                                                                                                                                                                                                                                                                                                                                                                                                                                                                                                                                                                                                                                                                                                                                                                                                                                                                                                                                                                                                                                                                                                                                                                                                                                                                                                                    |              |                                                                                                                                                                                                                                                     |                                                                                                                                                                        |                      |                                                                                                                                                                                                                          |
|                                                                                                                                                                                                                                                                                                                                                                                                                                                                                                                                                                                                                                                                                                                                                                                                                                                                                                                                                                                                                                                                                                                                                                                                                                                                                                                                                                                                                                                                                                                                                                                                                                                                                                    |              |                                                                                                                                                                                                                                                     |                                                                                                                                                                        |                      |                                                                                                                                                                                                                          |

#### SURVEYORS REPORT:

COORDINATES SHOWN ARE GRID 1983/90 AS RE-ADJUSTED BY PALM BEACH COUNTY IN 1998, PER A GEODETIC SURVEY COMPLETED FEBRUARY 2001.

DISTANCES SHOWN ARE GROUND

SCALE FACTOR = 1.000025

BEARINGS CITED ARE GRID. THE NORTH LINE OF TRACT 5 . BLOCK 21. PALM BEACH FARMS COMPANY PLAT NO 3 BEARS S89°02'39"W AND ALL OTHER BEARINGS ARE RELATIVE THERETO.