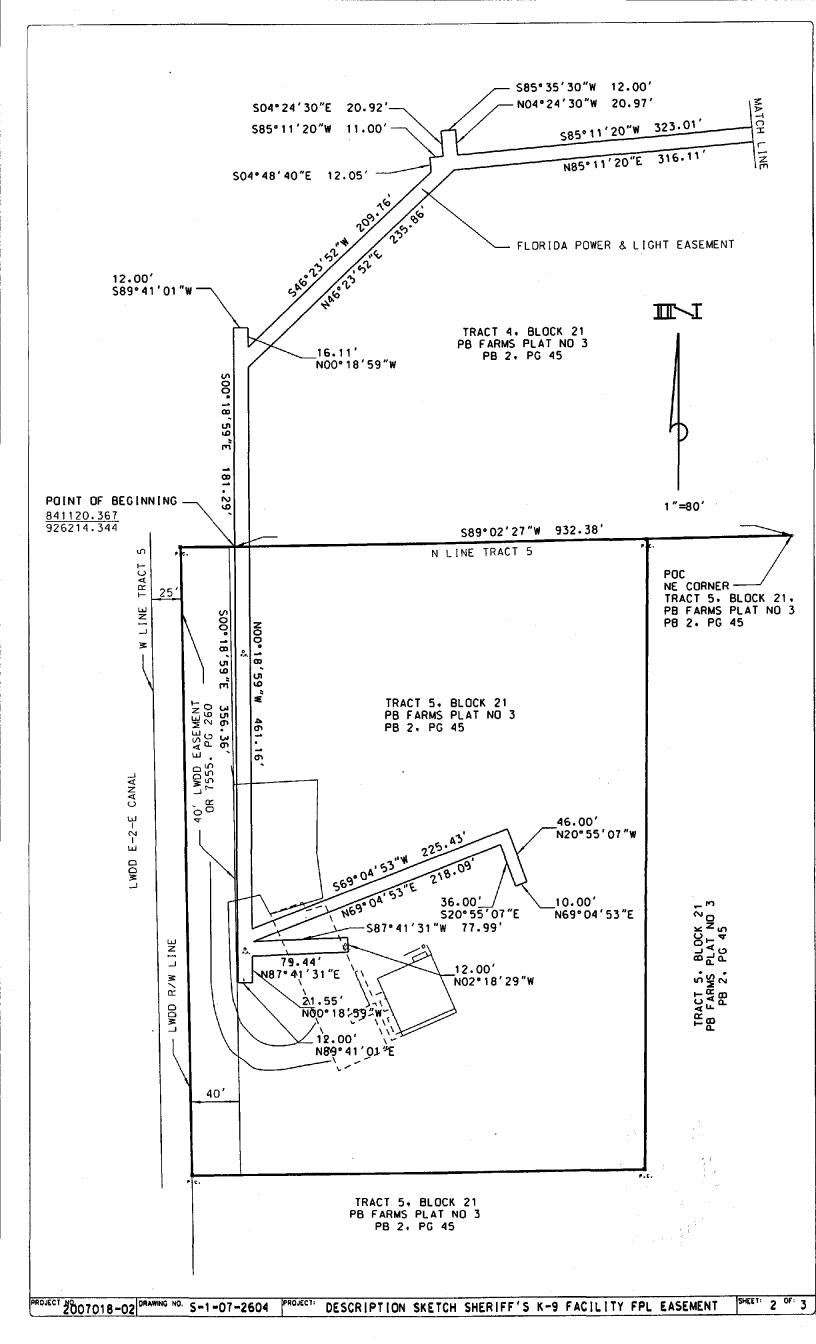

## EXHIBIT "A"

A STRIP OF LAND FOR A FLORIDA POWER AND LIGHT EASEMENT IN TRACTS 4 AND 5, BLOCK 21, PALM BEACH FARMS COMPANY PLAT NO 3, AS RECORDED IN PLAT BOOK 2, PAGE 45, PUBLIC RECORDS OF PALM BEACH COUNTY, FLORIDA MORE PARTICULARLY DESCRIBED AS FOLLOWS;

COMMENCE AT THE NORTHEAST CORNER OF TRACT 5. BLOCK 21. PALM BEACH FARMS COMPANY PLAT NO 3. AS RECORDED IN PLAT BOOK 2. PAGE 45. PUBLIC RECORDS OF PALM BEACH COUNTY. FLORIDA: THENCE SOUTH 89°02'27" WEST ALONG THE NORTH LINE OF SAID TRACT 5 A DISTANCE OF 932.38 FEET TO THE POINT OF BEGINNING:

| RANGE 42 EAST; THENCE NORTH 01°52'07" EAST ALONG SAID WEST<br>LINE A DISTANCE OF 12.01 FEET;<br>THENCE SOUTH 89°39'51" WEST A DISTANCE OF 344.01 FEET;<br>THENCE NORTH 36°55'12" WEST A DISTANCE OF 9.96 FEET;<br>THENCE SOUTH 53°04'48" WEST A DISTANCE OF 173.08 FEET;<br>THENCE SOUTH 53°04'48" WEST A DISTANCE OF 173.08 FEET;<br>THENCE SOUTH 85°11'20" WEST A DISTANCE OF 323.01 FEET;<br>THENCE NORTH 04°24'30" WEST A DISTANCE OF 20.97 FEET;<br>THENCE SOUTH 85°35'30" WEST A DISTANCE OF 20.97 FEET;<br>THENCE SOUTH 85°35'30" WEST A DISTANCE OF 12.00 FEET;<br>THENCE SOUTH 85°11'20" WEST A DISTANCE OF 12.00 FEET;<br>THENCE SOUTH 85°11'20" WEST A DISTANCE OF 11.00 FEET;<br>THENCE SOUTH 85°11'20" WEST A DISTANCE OF 12.05 FEET;<br>THENCE SOUTH 46°23'52" WEST A DISTANCE OF 12.05 FEET;<br>THENCE SOUTH 46°23'52" WEST A DISTANCE OF 16.11 FEET;<br>THENCE NORTH 00°18'59" WEST A DISTANCE OF 12.00 FEET;<br>THENCE SOUTH 89°41'01" WEST A DISTANCE OF 12.00 FEET;<br>THENCE SOUTH 89°41'01" WEST A DISTANCE OF 12.00 FEET;<br>THENCE SOUTH 00°18'59" WEST A DISTANCE OF 12.00 FEET; | THENCE NORTH | 89°41'01"<br>00°18'59"<br>87°41'31'<br>02°18'29"<br>87°41'31"<br>69°04'53"<br>20°55'07"<br>69°04'53"<br>20°55'07"<br>69°04'53"<br>00°18'59"<br>46°23'52"<br>85°11'20"<br>36°55'12"<br>53°04'48"<br>85°11'20"<br>04°48'40'<br>53°04'48"<br>89°39'51" | EAST A<br>WEST A<br>WEST A<br>WEST A<br>EAST A<br>WEST A<br>WEST A<br>WEST A<br>WEST A<br>EAST A<br>EAST A<br>EAST A<br>EAST A<br>EAST A<br>EAST A<br>EAST A<br>EAST A | DISTANCE<br>DISTANCE | OF 12.00 FEET:<br>OF 77.99 FEET:<br>OF 218.09 FEET:<br>OF 36.00 FEET:<br>OF 10.00 FEET:<br>OF 46.00 FEET:<br>OF 225.43 FEET:<br>OF 461.16 FEET:<br>OF 316.11 FEET:<br>OF 316.11 FEET:<br>OF 7.60 FEET:<br>OF 12.11 FEET: |
|----------------------------------------------------------------------------------------------------------------------------------------------------------------------------------------------------------------------------------------------------------------------------------------------------------------------------------------------------------------------------------------------------------------------------------------------------------------------------------------------------------------------------------------------------------------------------------------------------------------------------------------------------------------------------------------------------------------------------------------------------------------------------------------------------------------------------------------------------------------------------------------------------------------------------------------------------------------------------------------------------------------------------------------------------------------------------------------------------------------------------------------------------------------------------------------------------------------------------------------------------------------------------------------------------------------------------------------------------------------------------------------------------------------------------------------------------------------------------------------------------------------------------------------------------------------------------------------------------------------------------------------------------------------------------------------------------|--------------|-----------------------------------------------------------------------------------------------------------------------------------------------------------------------------------------------------------------------------------------------------|------------------------------------------------------------------------------------------------------------------------------------------------------------------------|----------------------|--------------------------------------------------------------------------------------------------------------------------------------------------------------------------------------------------------------------------|
| THENCE SOUTH 89°39'51" WEST A DISTANCE OF 344.01 FEET;<br>THENCE NORTH 36°55'12" WEST A DISTANCE OF 9.96 FEET;<br>THENCE SOUTH 53°04'48" WEST A DISTANCE OF 173.08 FEET;<br>THENCE SOUTH 85°11'20" WEST A DISTANCE OF 323.01 FEET;<br>THENCE NORTH 04°24'30" WEST A DISTANCE OF 20.97 FEET;<br>THENCE SOUTH 85°35'30" WEST A DISTANCE OF 12.00 FEET;<br>THENCE SOUTH 85°35'30" WEST A DISTANCE OF 20.92 FEET;<br>THENCE SOUTH 85°11'20" WEST A DISTANCE OF 11.00 FEET;<br>THENCE SOUTH 85°11'20" WEST A DISTANCE OF 11.00 FEET;<br>THENCE SOUTH 85°11'20" WEST A DISTANCE OF 12.05 FEET;<br>THENCE SOUTH 04°48'40" EAST A DISTANCE OF 12.05 FEET;<br>THENCE SOUTH 46°23'52" WEST A DISTANCE OF 209.76 FEET;<br>THENCE SOUTH 46°23'52" WEST A DISTANCE OF 16.11 FEET;<br>THENCE SOUTH 89°41'01" WEST A DISTANCE OF 12.00 FEET;<br>THENCE SOUTH 89°41'01" WEST A DISTANCE OF 12.00 FEET;<br>THENCE SOUTH 89°41'01" WEST A DISTANCE OF 12.00 FEET;<br>THENCE SOUTH 00°18'59" EAST A DISTANCE OF 12.00 FEET;                                                                                                                                                                                                                                                                                                                                                                                                                                                                                                                                                                                                                                                                                           |              |                                                                                                                                                                                                                                                     |                                                                                                                                                                        |                      | EAST ALONG SAID WEST                                                                                                                                                                                                     |
| THENCE NORTH 36°55'12" WEST A DISTANCE OF 9.96 FEET:<br>THENCE SOUTH 53°04'48" WEST A DISTANCE OF 173.08 FEET:<br>THENCE SOUTH 85°11'20" WEST A DISTANCE OF 323.01 FEET:<br>THENCE NORTH 04°24'30" WEST A DISTANCE OF 20.97 FEET:<br>THENCE SOUTH 85°35'30" WEST A DISTANCE OF 12.00 FEET:<br>THENCE SOUTH 04°24'30" WEST A DISTANCE OF 20.92 FEET:<br>THENCE SOUTH 04°24'30" WEST A DISTANCE OF 11.00 FEET:<br>THENCE SOUTH 85°11'20" WEST A DISTANCE OF 11.00 FEET:<br>THENCE SOUTH 04°48'40" EAST A DISTANCE OF 12.05 FEET:<br>THENCE SOUTH 04°48'40" WEST A DISTANCE OF 209.76 FEET:<br>THENCE SOUTH 46°23'52" WEST A DISTANCE OF 209.76 FEET:<br>THENCE SOUTH 00°18'59" WEST A DISTANCE OF 16.11 FEET:<br>THENCE SOUTH 89°41'01" WEST A DISTANCE OF 12.00 FEET:<br>THENCE SOUTH 89°41'01" WEST A DISTANCE OF 12.00 FEET:                                                                                                                                                                                                                                                                                                                                                                                                                                                                                                                                                                                                                                                                                                                                                                                                                                                                      |              |                                                                                                                                                                                                                                                     |                                                                                                                                                                        |                      |                                                                                                                                                                                                                          |
| THENCE SOUTH 53°04'48" WEST A DISTANCE OF 173.08 FEET:<br>THENCE SOUTH 85°11'20" WEST A DISTANCE OF 323.01 FEET:<br>THENCE NORTH 04°24'30" WEST A DISTANCE OF 20.97 FEET:<br>THENCE SOUTH 85°35'30" WEST A DISTANCE OF 12.00 FEET:<br>THENCE SOUTH 04°24'30" EAST A DISTANCE OF 20.92 FEET:<br>THENCE SOUTH 85°11'20" WEST A DISTANCE OF 11.00 FEET:<br>THENCE SOUTH 85°11'20" WEST A DISTANCE OF 12.05 FEET:<br>THENCE SOUTH 46°23'52" WEST A DISTANCE OF 209.76 FEET:<br>THENCE SOUTH 46°23'52" WEST A DISTANCE OF 209.76 FEET:<br>THENCE SOUTH 00°18'59" WEST A DISTANCE OF 16.11 FEET:<br>THENCE SOUTH 89°41'01" WEST A DISTANCE OF 12.00 FEET:<br>THENCE SOUTH 89°41'01" WEST A DISTANCE OF 12.00 FEET:                                                                                                                                                                                                                                                                                                                                                                                                                                                                                                                                                                                                                                                                                                                                                                                                                                                                                                                                                                                       |              | 89"39"51"                                                                                                                                                                                                                                           | WEST A                                                                                                                                                                 |                      |                                                                                                                                                                                                                          |
| THENCE SOUTH 85°11'20" WEST A DISTANCE OF 323.01 FEET:<br>THENCE NORTH 04°24'30" WEST A DISTANCE OF 20.97 FEET:<br>THENCE SOUTH 85°35'30" WEST A DISTANCE OF 12.00 FEET:<br>THENCE SOUTH 04°24'30" EAST A DISTANCE OF 20.92 FEET:<br>THENCE SOUTH 85°11'20" WEST A DISTANCE OF 11.00 FEET:<br>THENCE SOUTH 04°48'40" EAST A DISTANCE OF 12.05 FEET:<br>THENCE SOUTH 46°23'52" WEST A DISTANCE OF 209.76 FEET:<br>THENCE NORTH 00°18'59" WEST A DISTANCE OF 16.11 FEET:<br>THENCE SOUTH 89°41'01" WEST A DISTANCE OF 12.00 FEET:<br>THENCE SOUTH 00°18'59" EAST A DISTANCE OF 181.29 FEET                                                                                                                                                                                                                                                                                                                                                                                                                                                                                                                                                                                                                                                                                                                                                                                                                                                                                                                                |              | 53004'40"                                                                                                                                                                                                                                           | WEST A                                                                                                                                                                 |                      |                                                                                                                                                                                                                          |
| THENCE NORTH 04°24'30" WEST A DISTANCE OF 20.97 FEET:<br>THENCE SOUTH 85°35'30" WEST A DISTANCE OF 12.00 FEET:<br>THENCE SOUTH 04°24'30" EAST A DISTANCE OF 20.92 FEET:<br>THENCE SOUTH 85°11'20" WEST A DISTANCE OF 11.00 FEET:<br>THENCE SOUTH 04°48'40" EAST A DISTANCE OF 12.05 FEET:<br>THENCE SOUTH 46°23'52" WEST A DISTANCE OF 209.76 FEET:<br>THENCE NORTH 00°18'59" WEST A DISTANCE OF 16.11 FEET:<br>THENCE SOUTH 89°41'01" WEST A DISTANCE OF 12.00 FEET:<br>THENCE SOUTH 89°41'01" WEST A DISTANCE OF 12.00 FEET:<br>THENCE SOUTH 00°18'59" EAST A DISTANCE OF 181.29 FEET                                                                                                                                                                                                                                                                                                                                                                                                                                                                                                                                                                                                                                                                                                                                                                                                                                                                                                                                                                                                                                                                                                            |              | 85"11'20"                                                                                                                                                                                                                                           | WEST                                                                                                                                                                   |                      |                                                                                                                                                                                                                          |
| THENCE SOUTH 85°35′30″ WEST A DISTANCE OF 12.00 FEET:<br>THENCE SOUTH 04°24′30″ EAST A DISTANCE OF 20.92 FEET:<br>THENCE SOUTH 85°11′20″ WEST A DISTANCE OF 11.00 FEET:<br>THENCE SOUTH 04°48′40″ EAST A DISTANCE OF 12.05 FEET:<br>THENCE SOUTH 46°23′52″ WEST A DISTANCE OF 209.76 FEET:<br>THENCE NORTH 00°18′59″ WEST A DISTANCE OF 16.11 FEET:<br>THENCE SOUTH 89°41′01″ WEST A DISTANCE OF 12.00 FEET:<br>THENCE SOUTH 89°41′01″ WEST A DISTANCE OF 12.00 FEET:<br>THENCE SOUTH 00°18′59″ EAST A DISTANCE OF 181.29 FEET                                                                                                                                                                                                                                                                                                                                                                                                                                                                                                                                                                                                                                                                                                                                                                                                                                                                                                                                                                                                                                                                                                                                                                     |              |                                                                                                                                                                                                                                                     |                                                                                                                                                                        |                      |                                                                                                                                                                                                                          |
| THENCE SOUTH 85°11'20" WEST A DISTANCE OF 11.00 FEET:<br>THENCE SOUTH 04°48'40" EAST A DISTANCE OF 12.05 FEET:<br>THENCE SOUTH 46°23'52" WEST A DISTANCE OF 209.76 FEET:<br>THENCE NORTH 00°18'59" WEST A DISTANCE OF 16.11 FEET:<br>THENCE SOUTH 89°41'01" WEST A DISTANCE OF 12.00 FEET:<br>THENCE SOUTH 00°18'59" EAST A DISTANCE OF 181.29 FEET                                                                                                                                                                                                                                                                                                                                                                                                                                                                                                                                                                                                                                                                                                                                                                                                                                                                                                                                                                                                                                                                                                                                                                                                                                                                                                                                                |              |                                                                                                                                                                                                                                                     |                                                                                                                                                                        |                      |                                                                                                                                                                                                                          |
| THENCE SOUTH 04°48′40″ EAST A DISTANCE OF 12.05 FEET:<br>THENCE SOUTH 46°23′52″ WEST A DISTANCE OF 209.76 FEET:<br>THENCE NORTH 00°18′59″ WEST A DISTANCE OF 16.11 FEET:<br>THENCE SOUTH 89°41′01″ WEST A DISTANCE OF 12.00 FEET:<br>THENCE SOUTH 00°18′59″ EAST A DISTANCE OF 181.29 FEET                                                                                                                                                                                                                                                                                                                                                                                                                                                                                                                                                                                                                                                                                                                                                                                                                                                                                                                                                                                                                                                                                                                                                                                                                                                                                                                                                                                                         |              |                                                                                                                                                                                                                                                     |                                                                                                                                                                        |                      |                                                                                                                                                                                                                          |
| THENCE SOUTH 46°23'52" WEST A DISTANCE OF 209.76 FEET:<br>THENCE NORTH 00°18'59" WEST A DISTANCE OF 16.11 FEET:<br>THENCE SOUTH 89°41'01" WEST A DISTANCE OF 12.00 FEET:<br>THENCE SOUTH 00°18'59" EAST A DISTANCE OF 181.29 FEET                                                                                                                                                                                                                                                                                                                                                                                                                                                                                                                                                                                                                                                                                                                                                                                                                                                                                                                                                                                                                                                                                                                                                                                                                                                                                                                                                                                                                                                                  |              |                                                                                                                                                                                                                                                     |                                                                                                                                                                        |                      |                                                                                                                                                                                                                          |
| THENCE NORTH 00°18'59" WEST A DISTANCE OF 16.11 FEET:<br>THENCE SOUTH 89°41'01" WEST A DISTANCE OF 12.00 FEET:<br>THENCE SOUTH 00°18'59" EAST A DISTANCE OF 181.29 FEET                                                                                                                                                                                                                                                                                                                                                                                                                                                                                                                                                                                                                                                                                                                                                                                                                                                                                                                                                                                                                                                                                                                                                                                                                                                                                                                                                                                                                                                                                                                            |              |                                                                                                                                                                                                                                                     |                                                                                                                                                                        |                      |                                                                                                                                                                                                                          |
| THENCE SOUTH 89°41'01" WEST A DISTANCE OF 12.00 FEET;<br>THENCE SOUTH 00°18'59" EAST A DISTANCE OF 181.29 FEET                                                                                                                                                                                                                                                                                                                                                                                                                                                                                                                                                                                                                                                                                                                                                                                                                                                                                                                                                                                                                                                                                                                                                                                                                                                                                                                                                                                                                                                                                                                                                                                     |              |                                                                                                                                                                                                                                                     |                                                                                                                                                                        |                      |                                                                                                                                                                                                                          |
| THENCE SOUTH OO°18'59" EAST A DISTANCE OF 181.29 FEET                                                                                                                                                                                                                                                                                                                                                                                                                                                                                                                                                                                                                                                                                                                                                                                                                                                                                                                                                                                                                                                                                                                                                                                                                                                                                                                                                                                                                                                                                                                                                                                                                                              |              |                                                                                                                                                                                                                                                     |                                                                                                                                                                        |                      |                                                                                                                                                                                                                          |
|                                                                                                                                                                                                                                                                                                                                                                                                                                                                                                                                                                                                                                                                                                                                                                                                                                                                                                                                                                                                                                                                                                                                                                                                                                                                                                                                                                                                                                                                                                                                                                                                                                                                                                    |              |                                                                                                                                                                                                                                                     |                                                                                                                                                                        |                      |                                                                                                                                                                                                                          |
|                                                                                                                                                                                                                                                                                                                                                                                                                                                                                                                                                                                                                                                                                                                                                                                                                                                                                                                                                                                                                                                                                                                                                                                                                                                                                                                                                                                                                                                                                                                                                                                                                                                                                                    |              |                                                                                                                                                                                                                                                     |                                                                                                                                                                        |                      |                                                                                                                                                                                                                          |

#### SURVEYORS REPORT:

COORDINATES SHOWN ARE GRID 1983/90 AS RE-ADJUSTED BY PALM BEACH COUNTY IN 1998, PER A GEODETIC SURVEY COMPLETED FEBRUARY 2001.

DISTANCES SHOWN ARE GROUND

SCALE FACTOR = 1.000025

BEARINGS CITED ARE GRID. THE NORTH LINE OF TRACT 5 . BLOCK 21. PALM BEACH FARMS COMPANY PLAT NO 3 BEARS S89°02'39"W AND ALL OTHER BEARINGS ARE RELATIVE THERETO.