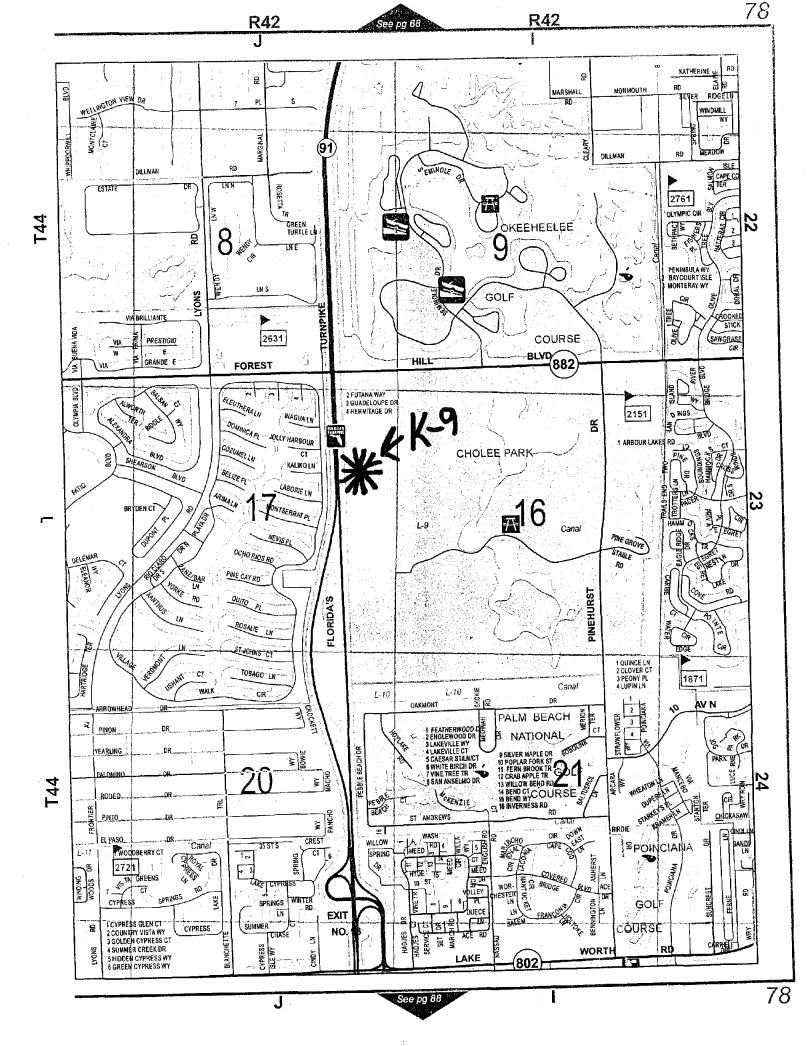

**Summary:** On December 8, 1992, the County granted a Utility Easement Agreement to FPL to provide electrical service to the PBSO's K-9 facility located just east of the Florida Turnpike within Okeeheelee South/Cholee Park. Due to the proposed expansion of the K-9 facility, an additional easement is required by FPL prior to installation of the electrical service to the new facilities. While reviewing this new easement, it was discovered that the original Easement Agreement did not correctly describe the location of FPL's existing poles, and this Amendment corrects the legal description. The easement area varies from 10-12' wide and runs along the northern and western portions of the property to the proposed buildings on the southern end of the property for a total of approximately 24,172 sq. ft. (.55 acres). This Amendment to Utility Easement Agreement is being granted to FPL at no charge, as it will provide electrical service to the County facilities and is required as a condition of service. (PREM) District 6 (HJF)

#### Attachments:

- 1. Location Map
- 2. Amendment to Easement Agreement

| Recommended By: | Ef AM My WOLF        | 7/26/07 |  |
|-----------------|----------------------|---------|--|
|                 | Department Director  | Date    |  |
| Approved By:    | Aller                | 8/13/07 |  |
|                 | County Administrator | Date    |  |

### This summary is not to be used as a basis for payment.

G:\PREM\AGENDA\2007\08-21\Amend to Utility Esm Agr\_FPL - pb.wpd

LOCATION MAP