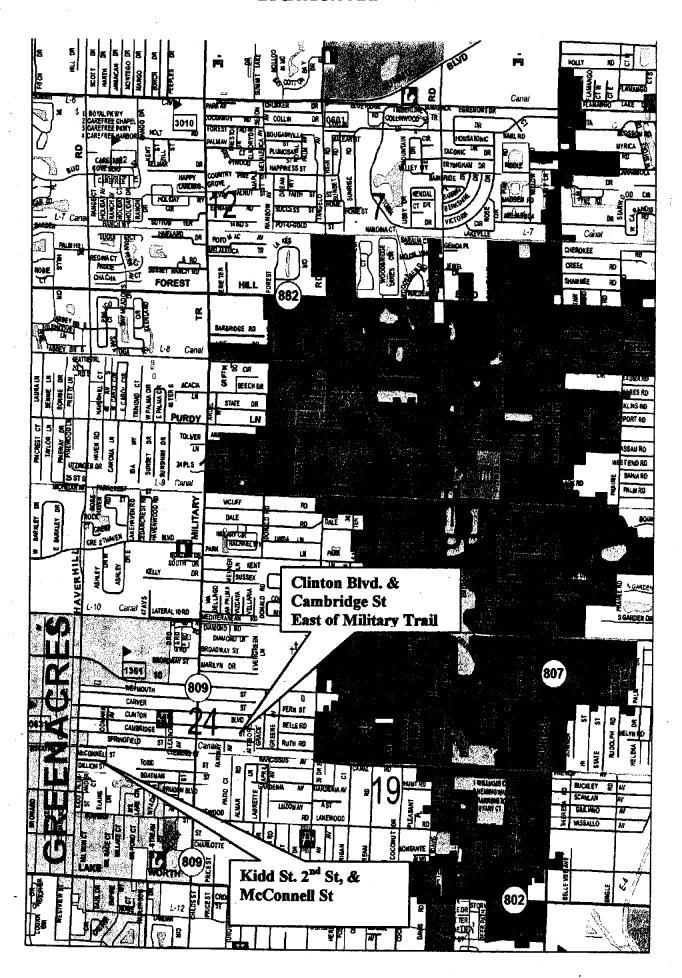

-------|--|

# III. REVIEW COMMENTS

A. OFMB Fiscal and/or Contract Dev. and Control Comments:

| _ Sombal 8-3                                  | -07   | Davis 1 Dans - NED Eliston                               |
|-----------------------------------------------|-------|----------------------------------------------------------|
| STO OFMB                                      | CN 17 | Contract Dev. and Control This item complies with currer |
| B. Approved as to Form and Legal Sufficiency: |       | County policies.                                         |

C. Other Department Review:

**Assistant County Attorney** 

Department Director

This summary is not to be used as a basis for payment.

I:\WP\AgendaPage2\Agnpgtwo2007\No Impact.for now.Kidd, Cambridge, et.al.

#### **LOCATION MAP**



#### **RESOLUTION NO. R-2007-**

RESOLUTION OF THE BOARD OF COUNTY COMMISSIONERS OF PALM BEACH COUNTY, FLORIDA CONFIRMING THE SPECIAL ASSESSMENT FOR KIDD STREET, 2<sup>ND</sup> STREET & McCONNELL STREET, SECTION 24, TOWNSHIP 44 SOUTH, RANGE 42 EAST, PAVING IMPROVEMENT PROJECT, PURSUANT TO A PUBLIC HEARING HELD THEREON.

WHEREAS, a special assessment process was initiated for the for Kidd Street, 2<sup>rd</sup> Street & McConnell Street Paving Improvement Project, authorized pursuant to Palm Beach County Ordinance No. 94-11, as amended by Ordinance No. 95-53, known as the Municipal Service Taxing Unit Road Improvement Ordinance; and

WHEREAS, fifty percent (50%) of the cost of the paving improvements, which is funded through the MSTU Program, will be repaid by special assessment upon spec