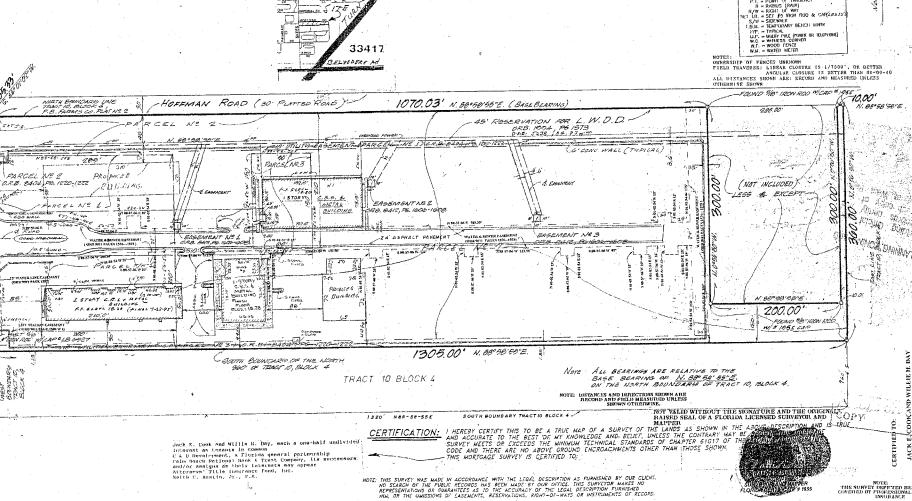

#### PARCEL 1: THE SOUTH 300 FEET OF THE NORTH 360 FEET OF THE WEST 300 TEPT OF TRACT 10 BLOCK 4 LESS THE WEST 15 FEET THEREOF FOR ROAD RIGHT-OF-WAY, PALM BEACH FARMS COMPANY PLAT NO. 3. ACCORDING TO THE PLAT THEREOF ON FILE IN THE OFFICE OF THE CLERK OF THE CIRCUIT COURT IN AND FOR PALM BEACH COUNTY. FLORIDA, RECORDED IN PLAT BOOK 2, PAGES 45 TO 54 INCLUSIVE.

#### PARCEL 3:

THE EAST 90 FEET OF THE WEST 510 FEET OF THE SOUTH 150 FEET OF THE NORTH 210 FEET OF TRACT 10, BLOCK 4, THE PALM BEACH FARMS CO. PLAT NO. 3, ACCORDING TO THE PLAT THEREOF ON FILE IN THE OFFICE OF THE CLERK OF THE CIRCUIT COURT IN AND FOR PALM BEACH COUNTY, FLORIDA, RECORDED IN PLAT BOOK 2, PAGES 45 TO 54 INCLUSIVE.

#### PARCEL 2:

THE NORTH 360 FEET OF TRACT 10, BLOCK 4. OF THE PALM BEACE FARMS CO. PLAT NO. 3, ACCORDING TO THE PLAT THEREOF ON FILE IN THE OFFICE OF THE CLERK OF THE CIRCUIT COURT IN AND FOR PALM BEACH COUNTY, FLORIDA, LESS AND EXCEPT THE FOLLOWING PORTIONS THEREOF: LESS THE WEST 200 FEET OF THE EAST 210 FEET OF THE NORTH 300 FEET THEREOF; LESS THE SOUTH 300 FEET OF THE NORTH 360 FEET OF THE WEST 300 FEET THEREOF; AND LESS THE EAST 90 FEET OF THE WEST 510 FEET OF THE SOUTH 150 FEET OF THE NORTH 210 FEET THEREOF; AND LESS THE WEST 8 FEET THEREOF CONVEYED TO THE COUNTY OF PALM BEACH IN DEED BOOK 964, PAGE 492. SAID PLAT WAS RECORDED IN PLAT BOOK 2, PAGES 45 TO 54, BOTH INCLUSIVE, PUBLIC RECORDS OF PALM BEACH COUNTY, FLORIDA

LESS THE FOLLOWING DESCRIBED PARCEL: A PARCEL OF LAND LYING IN SECTION 28, TOWNSHIP 43 SOUTH, RANGE 42 EAST, PALM BEACH COUNTY, FLORIDA, AND BEING A PORTION OF TRACT 10, BLOCK 4. PALM BEACH FARMS CO. PLAT NO. 3, ACCORDING TO THE PLAT

1 ( -- 0.27.2622)

33411

THEREOF AS RECORDED IN PLAT BOOK 2. PAGES 45-54 INCLUSIVE. OF THE PUBLIC RECORDS OF PALM BEACH COUNTY, FLORIDA, BEING MORE PARTICULARLY DESCRIBED AS POLLOWS: COMMENCE AT A POINT 15 FEET NORTH OF, AND 25 FEET WEST OF THE NORTHWEST CORNER SAID TRACT 10, BLOCK 4, (SAID POINT BEING THE POINT OF INTERSECTION OF THE CENTERLINE OF SKEES ROAD AND HOFFMAN ROAD AS NOW ESTABLISHED) THENCE S 0-56-50 E ALONG THE CENTERLINE OF SAID SKEES ROAD 15 FEET, THENCE N 88-58-56 E 33 FEET TO THE "POINT OF BEGINNING", OF PARCEL HEREIN DESCRIBED, THENCE CONTINUE N 88-58-55 E ALONG THE NORTH BOUNDARY OF SAID TRACP TO, BLOCK 4, 31.97 FEET, THENCE S 44-01-02 W 35.33 FEET, THENCE'S 0-56-50 E 35.03 FEET, THENCE S 88-58-55 W 7 FEET, THENCE N 0-56-50 W 60 FEET TO THE "POINT OF BEGINNING", CONTAINING 732 SQAURE FEET OR 0.017 ACRES, MORE OR LESS.

SUBJECT TO AN EASEMENT IN FAVOR OF LAKE WORTH DRAINAGE DISTRICT OVER THE NORTH 45.00 FEET THEREOF, AS RECORDED IN OFFICIAL RECORD BOOK 5238, PAGE 33, PUBLIC RECORDS OF PALM BEACE COUNTY, FLORIDA

2

0

-JEVEY B1L

# PROPERTY

LEGEND PARCEL 1: PARCEL 2: CO → CALCULATED

C → CALCULATED

C → CALCULATED THE SOUTH 300 FEET OF THE NORTH 360 FEET OF THE WEST 300 THE NORTH 360 FEET OF TEACT 10, BLOCK 4, OF THE PALM BEACH THEREOF, AS RECORDED IN PLAT BOOK 2, PAGES 45-54 INCLUSIVE. FEET OF TRACT 19, BLOCK 4, LESS THE WEST 15 FEET THEREOF FARMS CO. PLAT NO. 3, ACCORDING TO THE PLAT THEREOF ON FILE OF THE PUBLIC RECORDS OF PALM BEACH COUNTY, FLORIDA, BEING FOR ROAD RIGHT-OF-WAY, PALM BEACH FARMS COMPANY PLAT NO. 3. IN THE OFFICE OF THE CLERK OF THE CIRCUIT COURT IN AND FOR MORE PARTICULARLY DESCRIBED AS FOLLOWS: COMMENCE AT A POINT = CENTERINE
= CENTER ON ARGIT / DELIA
= CHORD
= CHORD DEARING
= CONCRETE ACCORDING TO THE PLAT THEREOF ON FILE IN THE OFFICE OF THE PALM BEACH COUNTY, FLORIDA, LESS AND EXCEPT THE FOLLOWING 15 FEET NORTH OF, AND 25 FEET WEST OF THE NORTHWEST CORNER CLERK OF THE CIRCUIT COURT IN AND FOR PALM BEACH COUNTY. PORTIONS THEREOF: LESS THE WEST 200 FEET OF THE EAST 210 SAID TRACT 10, BLOCK 4, (SAID POINT BEING THE POINT OF FLORIDA, RECORDED IN PLAY BOOK 2, PAGES 45 TO 54 INCLUSIVE. FEET OF THE NORTH 300 FEET THEREOF; LESS THE SOUTH 300 FEET INTERSECTION OF THE CENTERLINE OF SKEES ROAD AND HOFFMAN C.D. = UDING F. E.B. S. = CONT. F. D. = CONT. F. D. = CONT. F. D. = CONT. F. D. = CONT. F. ELEV = ELEVATION ELEV. F. E.B. S. = CONT. F. E.B. S. E. E.B. S OF THE NORTH 360 FEET OF THE WEST 300 FEET THEREOF; AND LESS ROAD AS NOW ESTABLISHED) THENCE S 0-56-50 E ALONG THE CENTERLINE OF SAID SKEES ROAD 15 FEET, THENCE N 88-58-55 E THE EAST 90 FEET OF THE WEST 510 FEET OF THE SOUTH 150 FEET PARCEL 3: OF THE NORTH 210 FEET THEREOF; AND LESS THE WEST 8 FEET 33 FEET TO THE "POINT OF BEGINNING", OF PARCEL HEREIN THE EAST 90 FEET OF THE WEST 510 FEET OF THE SOUTH 150 FEET THEREOF CONVEYED TO THE COUNTY OF PALM BEACH IN DEED BOOK DESCRIBED, THENCE CONTINUE N 88-58-55 E ALONG THE NORTH OF THE NORTH 210 FEET OF TRACT 10, BLOCK 4, THE PALM BEACH 964, PAGE 492. SAID PLAT WAS RECORDED IN PLAT BOOK 2, PAGES BOUNDARY OF SAID TRACE 10, BLOCK 4, 31.97 FEET, THENCE FARMS CO. PLAT NO. 3, ACCORDING TO THE PLAT THEREOF ON FILE 45 TO 54, BOTH INCLUSIVE, PUBLIC RECORDS OF PALM BEACH IN THE OFFICE OF THE CLERK OF THE CIRCUIT COURT IN AND FOR S 44-01-02 W 35.33 FEET, THENCE'S 0-56-50 E 35.03 FEET. COUNTY, FLORIDA. PALM BEACH COUNTY, FLORIDA, RECORDED IN PLAT BOOK 2, PAGES THENCE S 86-58-55 W 7 FEET, THENCE N 0-56-50 W 60 FEET TO FT. - FIRETION TOME
FT. - FRE INVANI
FC.N. - FOURD CONCERT WIDDREN
FC.N. - FOURD CONCERT WIDDREN
FP.N. - FOURD HOW ROD
FT. - FERMINENT CONCERT WINDREN
FP.C.P. - FERMINENT CONCERT WINDREN
FT. - FERMINENT WINDREN
FT. - FERMINE LESS THE FOLLOWING DESCRIBED PARCEL: A PARCEL OF LAND LYING THE "POINT OF BEGINNING", CONTAINING 732 SQAURE FEET OR 45 TO 54 INCLUSIVE. IN SECTION 28, TOWNSHIP 43 SOUTH, RANGE 42 EAST, PALM BEACH 0.017 ACRES. MORE OR LESS. COUNTY, FLORIDA, AND BEING A PORTION OF TRACT 10, BLOCK 4, SUBJECT TO AN EASEMENT IN FAVOR OF LAKE WORTH DRAINAGE PAIM BEACH FARMS CO. PLAT NO. 3, ACCORDING TO THE PLAT DISTRICT OVER THE NORTH 45.00 FEET THEREOF, AS RECORDED IN OFFICIAL RECORD BOOK 5238, PAGE 33, PUBLIC RECORDS OF PALM 2 BEACE COUNTY, FLORIDA. [ [ -=125,248,245] ] 0 33411 ~ SURVEY BIL ARY TYPE - TYPICAL

U.F. - URLIY POLE (POWER OR IELEPIONE)

W.C. - WINNESS CORNER

W.F. - WOOD FENCE

W.M. - WATER METER 33417 BOUNDA NOTES: OF PENCES UNKNOWN
FIRLD TRAVERSE LIBRAR CLOSURE IS L/7500°, ON BETTER
ANGULAR CLOSURE IS UTTER THAN 80-00-40
ALL DISTANCES SHOWN ARE: RECORD AND MEASURED UNLESS
OTHERWISE SHOWN BELVEDERE NO FOUND FOR IRON ROD WICAP # 1955 10.00" NORTH BOUNDARD LINE TRACTIO, BLOCK 4) P.B. FARMS CO. FLAT Nº 2 HOFFMAN ROAD (30 PLATTED ROAD) 1070.03' N. 80°50'55"E. (BASE BEARING) 45' RESERVATION FOR L. W. D.D. 370 °C" ROAD (AHATCHEE, FLA: H# 561-753-2734 4X 561-798-1950 ORB. 1004 PG 1573 040 5238 106. 73 00 THE THE TOWN AS EMENTAR PARCELLE. PARCEL Nº 3 1,357 PARCEL Nº 2 O.R.B. 8404 PS. 1220-1222 (NOT INCLUDED) F. F. 5458.70 F VI STORY LESS & EXCEPT C. B. G. & FORCEL Nº 1 -ERSENSENT Nº 2 LOXAL PH# FAX BUILDING OLT PAVEMENT WATER CANWER PASEMENT, ORD 901 PAGES 1576-1579 EASEMENT Nº 3 CASEMENT Nº 1 Z4 ASPHALT PAVEMENT PARCELTIN 64'500 3 7.55 2 1 STORY C.O. C. METAL (3 10-05) PRODUCE O I RAILDING N GEPGRIPHIE. F.F. GLOVE 18-10 (FINAL 7-28-95) 210,0 45.05 W # 1055 CAP VIEW ROLL W CAP LB 0527 BANK & TRUST ( HRANCE FUND, IN A ALPH SURVEYOR N. 88° 58' 55'E. 1305.00 BOUTH BOUNDARY OF THE NORTH 360 OF TRACT O, BLOCK 4 Note: ALL BEARINGS ARE RELATIVE TO THE TRACT 10 BLOCK 4 BASE BEARING OF N. 88 54 55 E.
ON THE NORTH BOUNDARY OF TRACT 10, BLOCK 4. NOTE: DISTANCES AND DIRECTIONS SHOWN ARE RECORD AND FIELD MEASURED UNLESS SHOWN OTHERWISE. ROT VALID WITHOUT THE SIGNATURE AND THE ORIGINAL OF Y SOUTH BOUNDARY TRACTIO BLOCK 4-I HEREBY CERTIFY THIS TO BE A TRUE MAP OF A SURVEY OF THE LANDS AS SHOWN IN THE ASCURAGE SURVEYOR AND IS-TRUE AND ACCURATE TO THE BEST OF MY KNOWLEDGE AND BELIEF, UNLESS THE CONTRARY MAY BE SPONTANT MAY RESPON TO THE STATE OF MY KNOWLEDGE AND BELIEF, UNLESS THE CONTRARY MAY BE SPONTANT MAY RESPON TO THE STATE OF THE 1=50 CERTIFICATION: JACK E O C& B DEN PAUN BEA ATTORNE Jock F. Cook and Willie H. Day, each a one-half undivided interest as Legacta in Common (C. & D Devolument, a Florida general partnership Falm back Hational Hook & Trust Compony, its successors and/or analysin of their interests way appear Alternews Title Investment Fund, inc. R.G.F THIS MORTGAGE SURVEY IS CERTIFIED TO: AR: rgu 🦨 NOTE: THIS SURVEY WAS MADE IN ACCORDANCE WITH THE LEGAL DESCRIPTION AS FURNISHED BY OUR CLIENT. NO SEARCH OF THE PUBLIC RECORDS HAS BEEN HADE BY OUR OFFICE. THIS SURVEYOR MAKES NO REPRESENTATIONS OF GUARANTEES OF THE CALLON OF THE LEGAL DESCRIPTION TURNISHED HIM, OR THE OMISSIONS OF LASEMENTS, RESERVATIONS, RIGHT-OF-WAYS OR INSTRUMENTS OF RECORD. NOTE: THE SURVEY DEPICTED HERE IS NOT COVERED BY PROFESSIONAL LIADILITY INSURANCE 94-48: