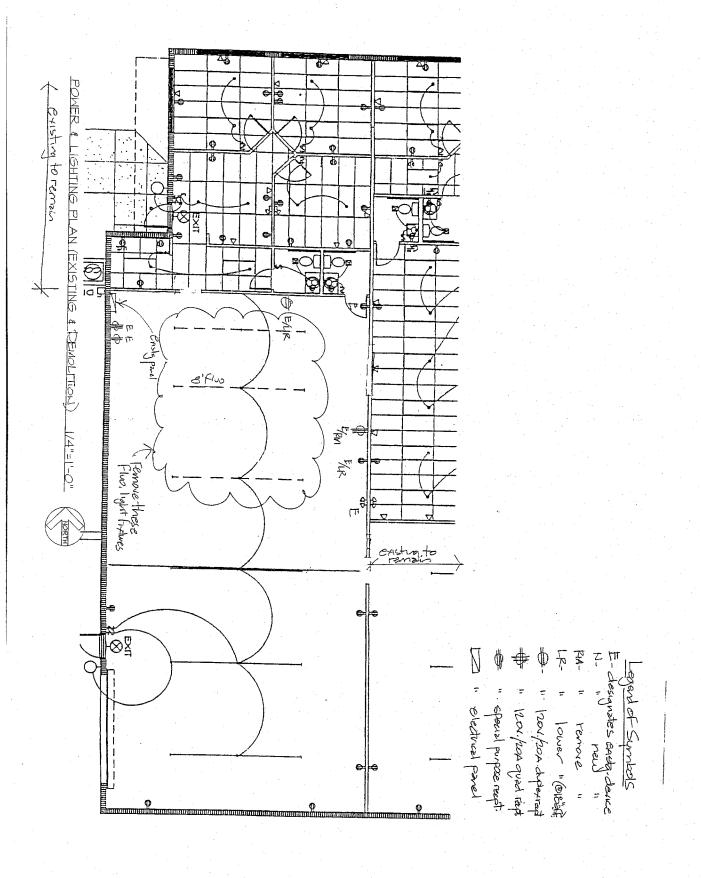

# LESSEE'S IMPROVEMENTS Page 1 of 3

Beam Clamps & Pods

20 publishe sprices woll

17- From Weilly to Fleet

1140) 1780 . . . .

200 pmp cutter Hommer - CH Brent

BUILDING PLAN

WORKING

WORK

WORKING

WORKING

WORKING

WORKING

WORKING

WORKING

WORKING

PROJECT # 06437

PBSD/ SKEES ROAD BUILDING INTERIOR RENOVATION

I 432 SKEES ROAD

WEST PALM BEACH, FLORIDA

DYNAMICS TO BY TO THE STREET TO TH

\$ \{\tau\_{\text{1}}\\ \text{2}\\ \text{3}\\ \text{5}\\ \text{1}\\ \text{5}\\ \text{5}\\