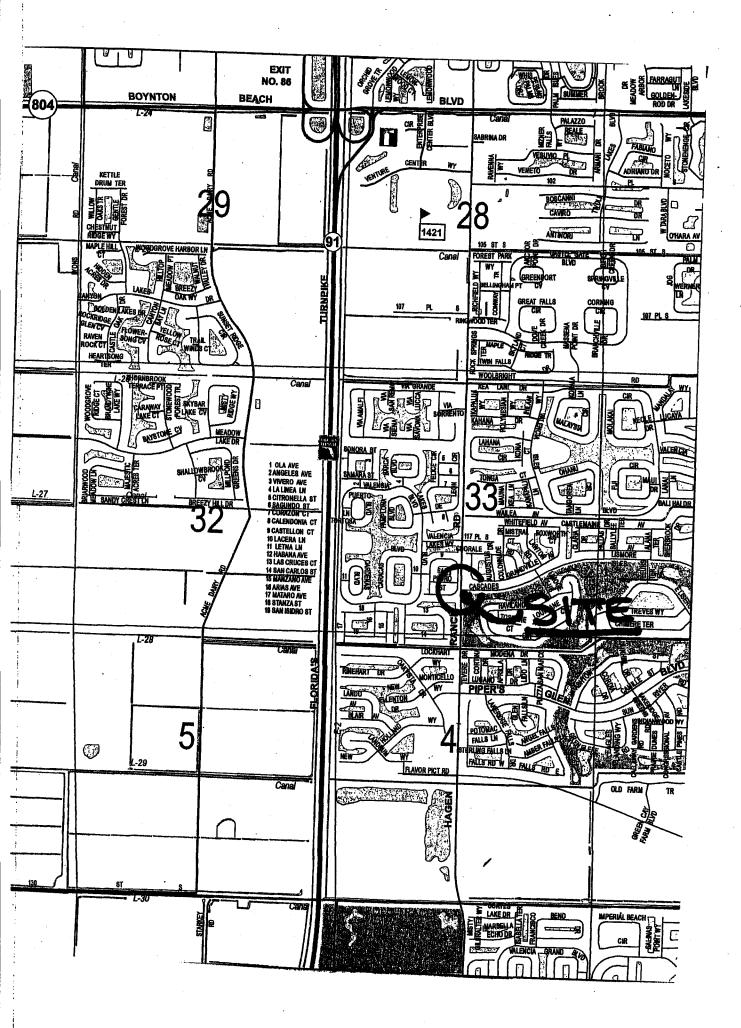

District: 5 (PK)

Background and Justification: FPL has certain utility interests within a ten foot platted utility easement along the western boundary of Tract G-1, Golf Course, as shown on the Plat of Jones, P.U.D., recorded in Plat Book 78, Pages 71–78, Public records of Palm Beach County, Florida. A portion of said easement is required as right-of-way for a right turn lane on Hagen Ranch Road at Cascades Isles Boulevard. The property owner, Westchester Golf and Country Club Associates, has conveyed to the County the right turn lane right-of-way. County policy is that land conveyed to the County must be free and clear of all encumbrances. It is, therefore, required that FPL subordinate their interest in the existing utility easement. FPL has agreed to relocate any facilities they may have from said parcel of land when and if the County should so request. The County is agreeable to paying for reasonable costs for this relocation as necessary.

Project No.: 96506B

Project Name: Right Turn Lane-Hagen Ranch Rd. @ Cascades Isles Blvd.

Parcel No.: 100