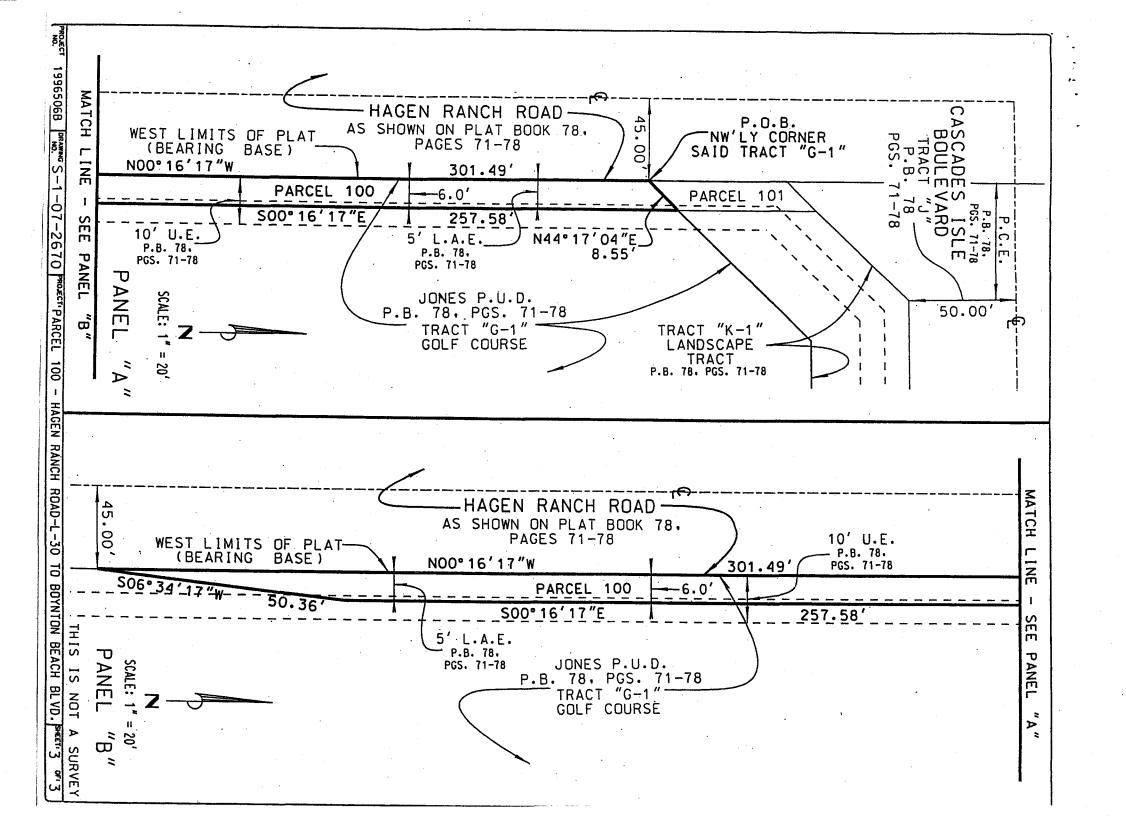

### EXHIBIT "A"

A PARCEL FOR RIGHT-OF-WAY PURPOSES BEING A PORTION OF TRACT "G-1", JONES P.U.D. ACCORDING TO THE PLAT THEREOF AS RECORDED IN PLAT BOOK 78, PAGES 71-78. PUBLIC RECORDS OF PALM BEACH COUNTY, FLORIDA, LYING IN SECTION 33, TOWNSHIP 45 SOUTH, RANGE 42 EAST, BEING MORE PARTICULARLY DESCRIBED AS FOLLOWS

BEGINNING AT THE NORTHWESTERLY CORNER OF SAID TRACT "G-1": THENCE NORTH 44°17'04" EAST, ALONG THE NORTHWEST LINE OF SAID TRACT "G-1", A DISTANCE OF 8.55 FEET: THENCE SOUTH 00°16'17" EAST ALONG A LINE 6.00 FEET EAST OF (AS MEASURED AT RIGHT ANGLES) AND PARALLEL WITH THE WEST LINE OF SAID TRACT "G-1", A DISTANCE OF 257.58 FEET: THENCE SOUTH 06°34'17" WEST, A DISTANCE OF 50.36 FEET TO THE WEST LINE OF SAID TRACT "G-1": THENCE NORTH 00°16'17" WEST ALONG THE WEST LINE OF SAID TRACT "G-1", A DISTANCE OF 301.49 FEET TO THE POINT OF BEGINNING

PARCEL CONTAIN 1.677 SQUARE FEET MORE OR LESS.

NO SEARCH OF THE PUBLIC RECORDS WAS MADE BY THE SIGNING SURVEYOR.

THIS INSTRUMENT WAS PREPARED BY NORMAN J. HOWARD, P.S.M., IN THE OFFICE OF THE COUNTY ENGINEER, 2300 NORTH JOG ROAD, WEST PALM BEACH, FLORIDA, 33411.