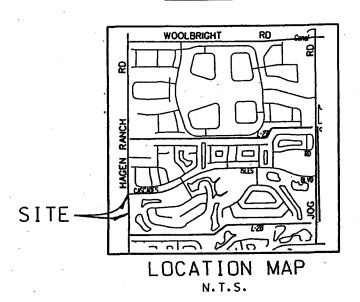

#### Attachments:

- 1. Location Map
- 2. Subordination of Utility Interests with Exhibit "A"

| Recommended by | o Droles at John                   | de 9/12/07          |
|----------------|------------------------------------|---------------------|
| Approved by:   | Division Director  County Engineer | Date  9/17/07  Date |

Project No.: 96506B

Project Name: Right Turn Lane-Hagen Ranch Rd. @ Cascades Isles Blvd.

Parcel No.: 100