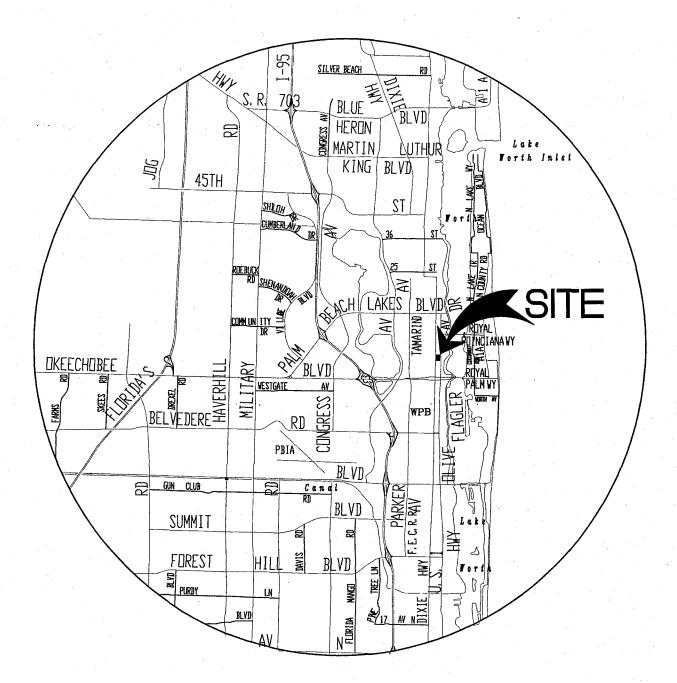

# LOCATION MAP

(561) 233-0281

PROJECT LOCATION: 301 North Olive Avenue; West Palm Beach, Florida 33401; Palm Beach County.

LEGAL DESCRIPTION:

Parcel Control Number: 74-43-43-22-12-008-0010; Subdivision: RAILWAY ADD TO WPB IN; Official Records Book: 03557; Page: 1892; Legal Description: RAILWAY ADDITION LOTS 1 TO 18 INC & ABNDED 2ND ST LYG S OF & ADJ THERETO BLK 8