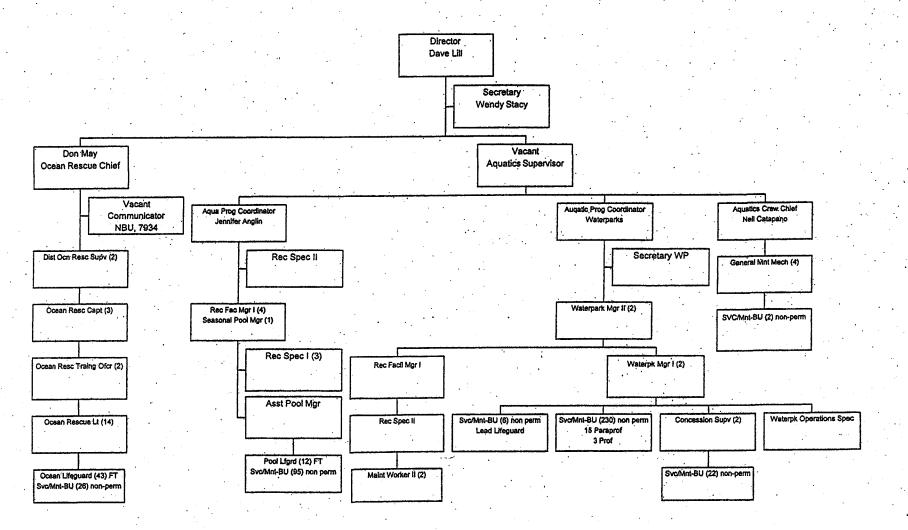

(Please tab as Exhibit "C-2") (7 points)

X C. Public input on the proposed project was obtained through presentations to community organizations, neighborhood associations and/or a written opinion survey. Provide documentation (minutes of meeting project discussed at with date or thank-you letter from an organization, association, etc.) showing that presentations regarding this project were made to community organizations or groups OR provide a copy of the survey, who surveyed and summary of the results. Letters of support are not acceptable to receive points. - Attached