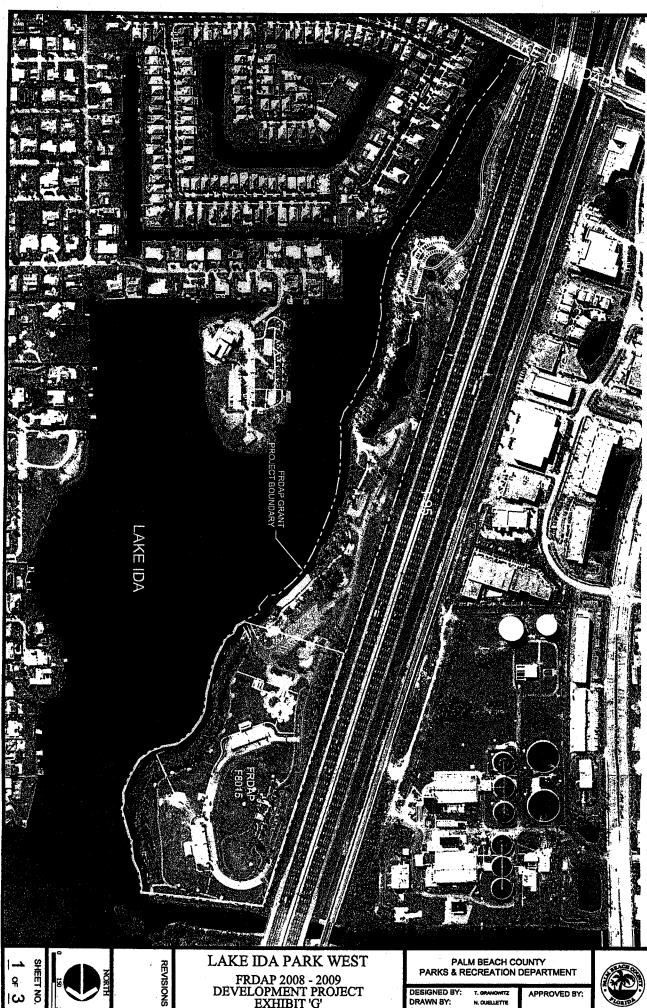

#### C. PROJECT LOCATION:

Street Address: 2929 Lake Ida Road

City: Delray Beach County: Palm Beach Zip Code: 33444

1. Submit a boundary map of the project area providing a description and sketch of the project area boundaries, display known easements and be legally sufficient to identify the project area. Aerial photographs are accepted as boundary maps, as long as the boundaries are identified. - Attached

Lake Ida Park West is an undeveloped 189 acre district park located in southern Palm Beach County. The park is located on the western shore of a 120 acre freshwater lake (Lake Ida), which is part of Palm Beach County's Chain of Lakes. The Lake provides for excellent fishing and recreational boating. Because the lake is ideally suited for use by personal watercrafts (jet skis), water skiers, wake boarders, and fishing, it is heavily utilized by both residents of Palm Beach and Broward County. The proposed improvements include a new ADA accessible playground, over 1,000 feet of new bike trail, a new group picnic pavilion with parking at the southern end of the park, and a canoe and kayak launch. An existing group picnic pavilion, playground and parking lot will also be renovated.