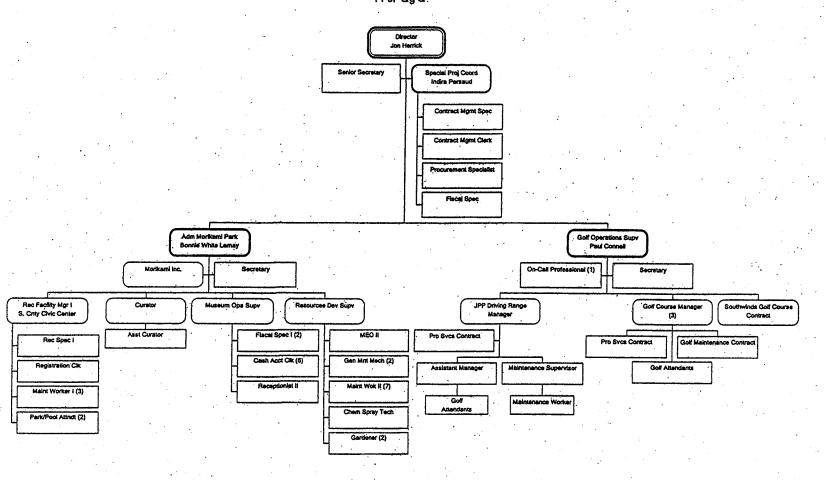

(Please tab as Exhibit "C-2") (7 points)

X C. Public input on the proposed project was obtained through presentations to community organizations, neighborhood associations and/or a written opinion survey. Provide documentation (minutes of meeting project discussed at with date or thank-you letter from an organization, association, etc.) showing that presentations regarding this project were made to community organizations or groups OR provide a copy of the survey, who surveyed and summary of the results. Letters of support are not acceptable to receive points. - Attached

(Please tab as Exhibit "C-3") (4 points)

| 4. OPERATION AND MAINTENANCE                                                                                                                                                                                                                                                                                                                                                                                                                                                                                                                                                                                                                                                                                                      |
|-----------------------------------------------------------------------------------------------------------------------------------------------------------------------------------------------------------------------------------------------------------------------------------------------------------------------------------------------------------------------------------------------------------------------------------------------------------------------------------------------------------------------------------------------------------------------------------------------------------------------------------------------------------------------------------------------------------------------------------|
| Capability to develop, operate and maintain the project site: (Please check ONLY one):                                                                                                                                                                                                                                                                                                                                                                                                                                                                                                                                                                                                                                            |
| Provide <u>a brief description</u> of how development, programming and maintenance will be provided and <u>a copy of an agency organizational chart</u> .                                                                                                                                                                                                                                                                                                                                                                                                                                                                                                                                                                         |
| X The applicant has a full-time recreation or park department staffed to provide facility development, programming and maintenance Attached  (Please tab as Exhibit "D") (6 points)                                                                                                                                                                                                                                                                                                                                                                                                                                                                                                                                               |
| The applicant has demonstrated the existence of a full-time ability to provide facility development, programming and maintenance.                                                                                                                                                                                                                                                                                                                                                                                                                                                                                                                                                                                                 |
| (Please tab as Exhibit "D") (4 points)  The applicant has other means of providing facility development, programming and maintenance.                                                                                                                                                                                                                                                                                                                                                                                                                                                                                                                                                                                             |
| (Please tab as Exhibit "D") (2 points)                                                                                                                                                                                                                                                                                                                                                                                                                                                                                                                                                                                                                                                                                            |
| 5. PARK PARTNERSHIP                                                                                                                                                                                                                                                                                                                                                                                                                                                                                                                                                                                                                                                                                                               |
| The proposed project is supported through a fully executed written cooperative agreement between the applicant and a private or public entity (within the current or past 3 years) in which said entity agrees to furnish 10% or more of the total project costs in cash, land, or labor services for the development/construction of this project with the applicant holding the leading management responsibility. The written agreement must be executed by the end of the submission period and quantify the donation in monetary units. This can be a cooperative agreement between both parties or a letter from the entity agreeing to furnish 10% of the total project costs in cash, materials, land, or labor services. |
| (A management or maintenance agreement is not acceptable.)                                                                                                                                                                                                                                                                                                                                                                                                                                                                                                                                                                                                                                                                        |
| Yes X No (Please tab as Exhibit "E") (3 points)                                                                                                                                                                                                                                                                                                                                                                                                                                                                                                                                                                                                                                                                                   |
| 6. TRAIL CONNECTIVITY                                                                                                                                                                                                                                                                                                                                                                                                                                                                                                                                                                                                                                                                                                             |
| The project provides for increased trail access by (a) connecting an existing, publicly owned and designated recreational trail with a project trail <u>outside</u> the project boundary; or (b) connecting two publicly designated trails <u>outside</u> of any park. Please indicate new project trail and where it connects to the existing trail(s) on the project site plan. Also, please identify by name and location the existing trail which this project connects to.                                                                                                                                                                                                                                                   |