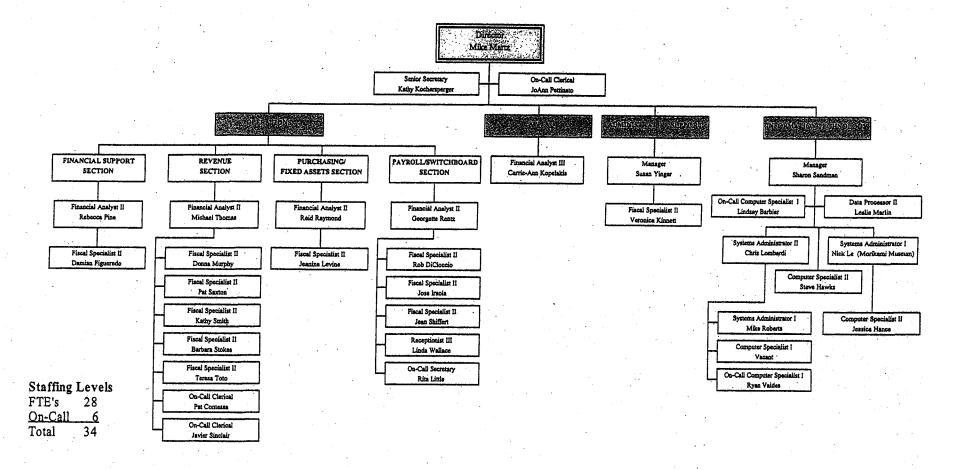

(Please tab as Exhibit "C-2") (7 points)

X C. Public input on the proposed project was obtained through presentations to community organizations, neighborhood associations and/or a written opinion survey. Provide documentation (minutes of meeting project discussed at with date or thank-you letter from an organization, association, etc.) showing that presentations regarding this project were made to community organizations or groups OR provide a copy of the survey, who surveyed and summary of the results. Letters of support are not acceptable to receive points. - Attached

(Please tab as Exhibit "C-3") (4 points)

| 4. OPERATION AND MAINTENANCE                                                                                                                                                                                                                                                                                                                                                                                                                                                                                                                                                                                                                                                                                                      |
|-----------------------------------------------------------------------------------------------------------------------------------------------------------------------------------------------------------------------------------------------------------------------------------------------------------------------------------------------------------------------------------------------------------------------------------------------------------------------------------------------------------------------------------------------------------------------------------------------------------------------------------------------------------------------------------------------------------------------------------|
| Capability to develop, operate and maintain the project site: (Please check ONLY one):                                                                                                                                                                                                                                                                                                                                                                                                                                                                                                                                                                                                                                            |
| Provide <u>a brief description</u> of how development, programming and maintenance will be provided and <u>a copy of an agency organizational chart</u> .                                                                                                                                                                                                                                                                                                                                                                                                                                                                                                                                                                         |
| X The applicant has a full-time recreation or park department staffed to provide facility development, programming and maintenance Attached  (Please tab as Exhibit "D") (6 points)                                                                                                                                                                                                                                                                                                                                                                                                                                                                                                                                               |
| The applicant has demonstrated the existence of a full-time ability to provide facility development, programming and maintenance.                                                                                                                                                                                                                                                                                                                                                                                                                                                                                                                                                                                                 |
| (Please tab as Exhibit "D") (4 points)  The applicant has other means of providing facility development, programming and maintenance.                                                                                                                                                                                                                                                                                                                                                                                                                                                                                                                                                                                             |
| (Please tab as Exhibit "D") (2 points)                                                                                                                                                                                                                                                                                                                                                                                                                                                                                                                                                                                                                                                                                            |
| 5. PARK PARTNERSHIP                                                                                                                                                                                                                                                                                                                                                                                                                                                                                                                                                                                                                                                                                                               |
| The proposed project is supported through a fully executed written cooperative agreement between the applicant and a private or public entity (within the current or past 3 years) in which said entity agrees to furnish 10% or more of the total project costs in cash, land, or labor services for the development/construction of this project with the applicant holding the leading management responsibility. The written agreement must be executed by the end of the submission period and quantify the donation in monetary units. This can be a cooperative agreement between both parties or a letter from the entity agreeing to furnish 10% of the total project costs in cash, materials, land, or labor services. |
| (A management or maintenance agreement is not acceptable.)                                                                                                                                                                                                                                                                                                                                                                                                                                                                                                                                                                                                                                                                        |
| Yes X No (Please tab as Exhibit "E") (3 points)                                                                                                                                                                                                                                                                                                                                                                                                                                                                                                                                                                                                                                                                                   |
| 6. TRAIL CONNECTIVITY                                                                                                                                                                                                                                                                                                                                                                                                                                                                                                                                                                                                                                                                                                             |
| The project provides for increased trail access by (a) connecting an existing, publicly owned and designated recreational trail with a project trail <u>outside</u> the project boundary; or (b) connecting two publicly designated trails <u>outside</u> of any park. Please indicate new project trail and where it connects to the existing trail(s) on the project site plan. Also, please identify by name and location the existing trail which this project connects to.                                                                                                                                                                                                                                                   |