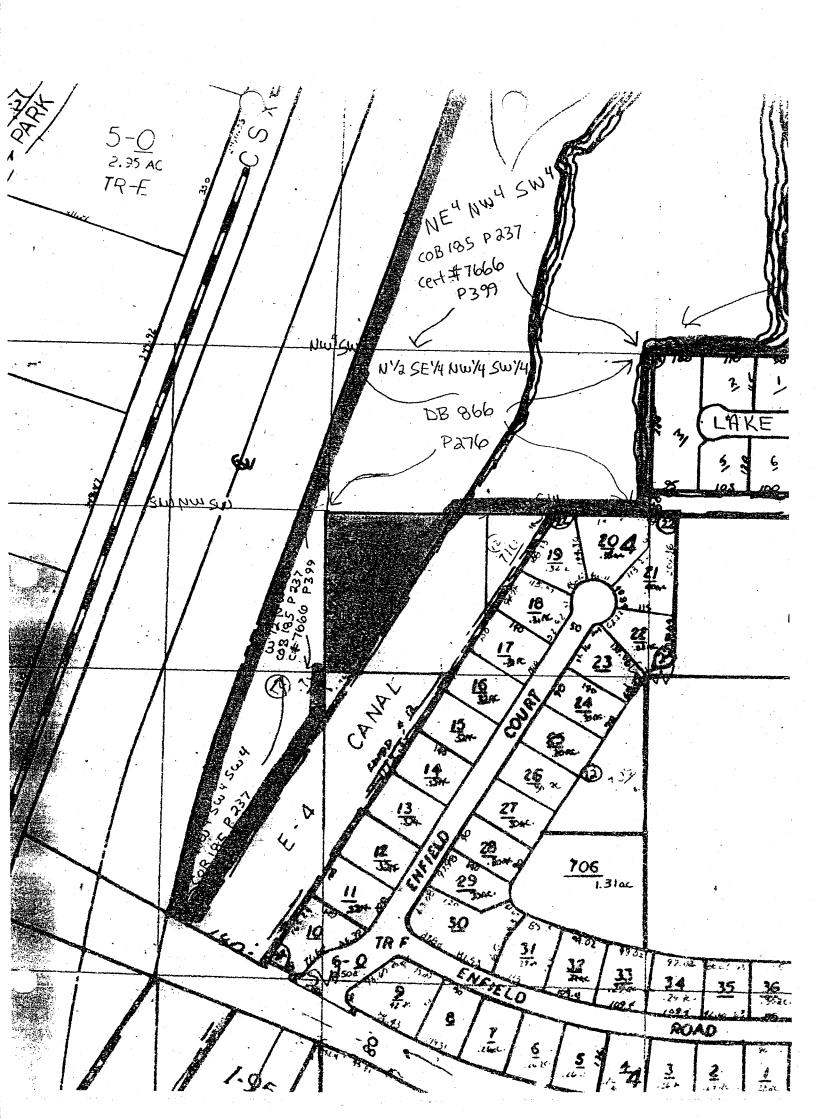

#### C. PROJECT LOCATION:

Street Address: 2929 Lake Ida Road

City: Delray Beach County: Palm Beach Zip Code: 33444

1. Submit a boundary map of the project area providing a description and sketch of the project area boundaries, display known easements and be legally sufficient to identify the project area. Aerial photographs are accepted as boundary maps, as long as the boundaries are identified. - Attached