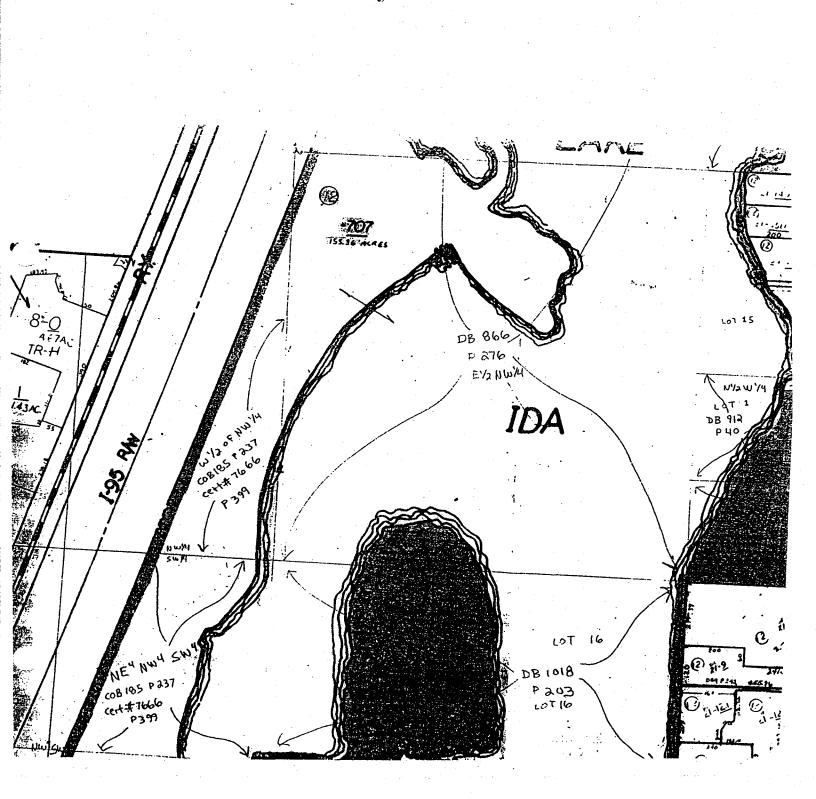

#### C. PROJECT LOCATION:

Street Address: 2929 Lake Ida Road

City: Delray Beach County: Palm Beach Zip Code: 33444

1. Submit a boundary map of the project area providing a description and sketch of the project area boundaries, display known easements and be legally sufficient to identify the project area. Aerial photographs are accepted as boundary maps, as long as the boundaries are identified. - Attached