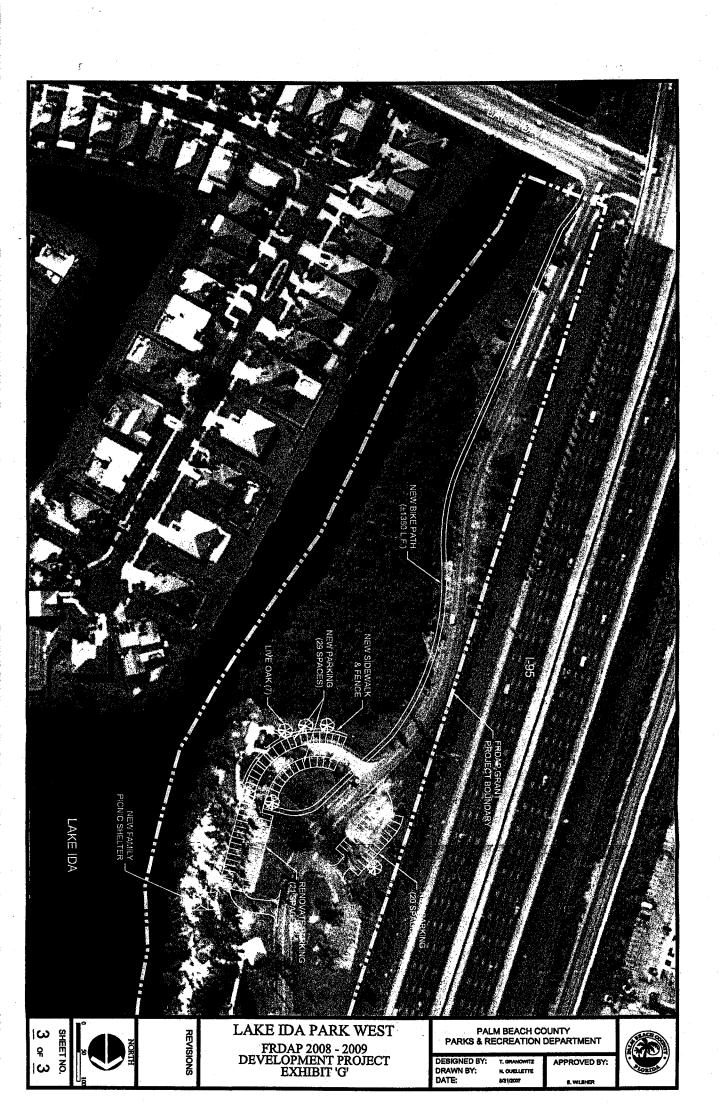

#### C. PROJECT LOCATION:

Street Address: 2929 Lake Ida Road

City: Delray Beach County: Palm Beach Zip Code: 33444

1. Submit a boundary map of the project area providing a description and sketch of the project area boundaries, display known easements and be legally sufficient to identify the project area. Aerial photographs are accepted as boundary maps, as long as the boundaries are identified. - Attached

(Please Tab as Exhibit "K")

- 2. Submit color, on-site photographs for all three copies of your application, sufficient to depict the physical characteristics of the project area. Attached

  (Please Tab as Exhibit "L")
- 3. Location map and directions: Submit a detailed road map precisely locating the project site along with clear written driving instructions from the nearest federal or state highway. NOTE: Please confirm that street names listed are the same as those posted on street signs in the area. Please do not use Map Quest or any other computer mapping program for this.- Attached

Lake Ida Park West is an undeveloped 189 acre district park located in southern Palm Beach County. The park is located on the western shore of a 120 acre freshwater lake (Lake Ida), which is part of Palm Beach County's Chain of Lakes. The Lake provides for excellent fishing and recreational boating. Because the lake is ideally suited for use by personal watercrafts (jet skis), water skiers, wake boarders, and fishing, it is heavily utilized by both residents of Palm Beach and Broward County. The proposed improvements include a new ADA accessible playground, over 1,000 feet of new bike trail, a new group picnic pavilion with parking at the southern end of the park, and a canoe and kayak launch. An existing group picnic pavilion, playground and parking lot will also be renovated.