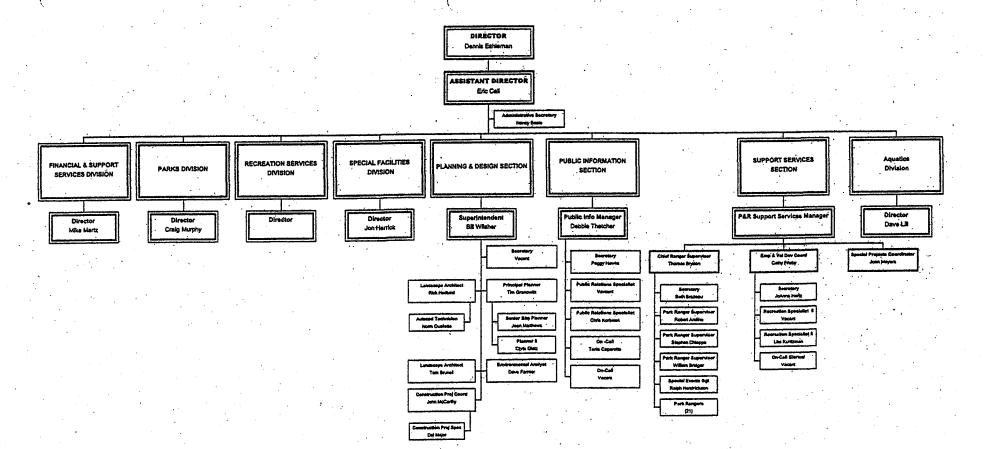

(Please tab as Exhibit "C-2") (7 points)

X C. Public input on the proposed project was obtained through presentations to community organizations, neighborhood associations and/or a written opinion survey. Provide documentation (minutes of meeting project discussed at with date or thank-you letter from an organization, association, etc.) showing that presentations regarding this project were made to community organizations or groups OR provide a copy of the survey, who surveyed and summary of the results. Letters of support are not acceptable to receive points. - Attached