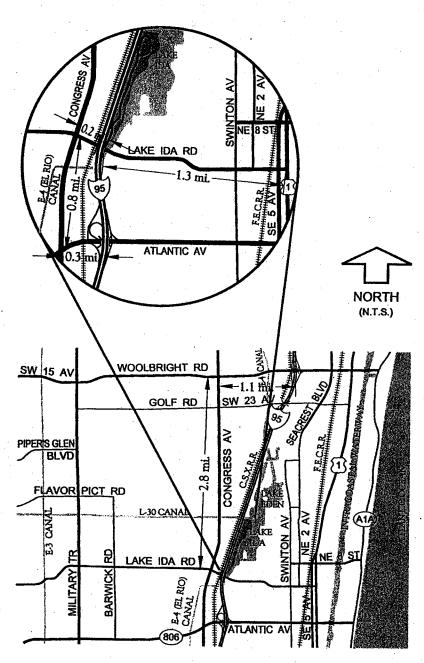

#### C. PROJECT LOCATION:

Street Address: 2929 Lake Ida Road

City: Delray Beach County: Palm Beach Zip Code: 33444

1. Submit a boundary map of the project area providing a description and sketch of the project area boundaries, display known easements and be legally sufficient to identify the project area. Aerial photographs are accepted as boundary maps, as long as the boundaries are identified. - Attached

(Please Tab as Exhibit "K")

- 2. Submit color, on-site photographs for all three copies of your application, sufficient to depict the physical characteristics of the project area. Attached

  (Please Tab as Exhibit "L")
- 3. Location map and directions: Submit a detailed road map precisely locating the project site along with clear written driving instructions from the nearest federal or state highway. NOTE: Please confirm that street names listed are the same as those posted on street signs in the area. Please do not use Map Quest or any other computer mapping program for this.- Attached

(Please Tab as Exhibit "M")

D. LEGISLATIVE DISTRICTS IN WHICH THE PROJECT SITE IS LOCATED:
This should be the Florida Senate and Florida House district in which the proposed project site is located. If you are not sure of the district, contact your local office of the Supervisor of Elections. (There is only one each.)