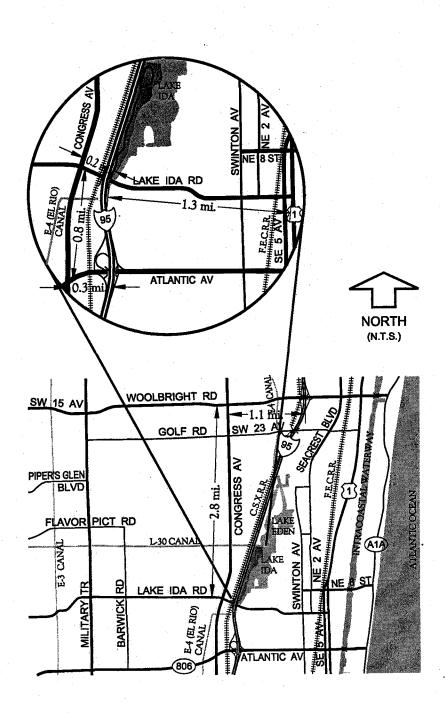

#### C. PROJECT LOCATION:

Street Address: 2929 Lake Ida Road

City: Delray Beach County: Palm Beach Zip Code: 33444

1. Submit a boundary map of the project area providing a description and sketch of the project area boundaries, display known easements and be legally sufficient to identify the project area. Aerial photographs are accepted as boundary maps, as long as the boundaries are identified. - Attached

(Please Tab as Exhibit "K")

- 2. Submit color, on-site photographs for all three copies of your application, sufficient to depict the physical characteristics of the project area. Attached

  (Please Tab as Exhibit "L")
- 3. Location map and directions: Submit a detailed road map precisely locating the project site along with clear written driving instructions from the nearest federal or state highway. NOTE: Please confirm that street names listed are the same as those posted on street signs in the area. Please do not use Map Quest or any other computer mapping program for this.- Attached

(Please Tab as Exhibit "M")

D. LEGISLATIVE DISTRICTS IN WHICH THE PROJECT SITE IS LOCATED:
This should be the Florida Senate and Florida House district in which the proposed project site is located. If you are not sure of the district, contact your local office of the Supervisor of Elections. (There is only one each.)