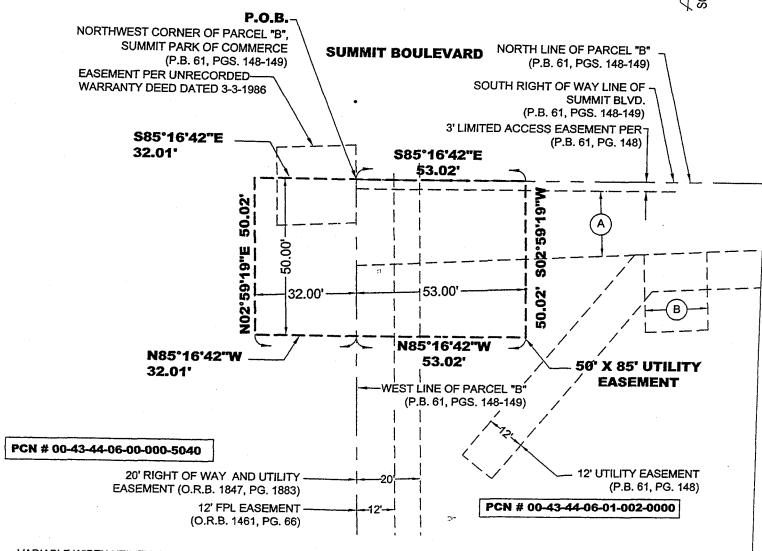

#### 50' X 85' UTILITY EASEMENT

A PARCEL OF LAND LYING WITHIN PARCEL "B" SUMMIT PARK OF COMMERCE, P.C.D., **PLAT BOOK 61, PAGES 148-149 AND** TRACT 2, BLOCK 4, PALM BEACH PLANTATIONS PLAT NO. 1 PLAT BOOK 10, PAGE 20 PALM BEACH COUNTY, FLORIDA **FOR** PCN # 00-43-44-06-01-002-0000

#### LEGAL DESCRIPTION:

A PARCEL OF LAND LYING WITHIN PARCEL "B", SUMMIT PARK OF COMMERCE, P.C.D., ACCORDING TO THE PLAT THEREOF AS RECORDED IN PLAT BOOK 61, AT PAGES 148 AND 149 OF THE PUBLIC RECORDS OF PALM BEACH COUNTY, FLORIDA, AND LYING WITHIN TRACT 2, BLOCK 4, PALM BEACH PLANTATIONS PLAT NO. 1 OF THE PUBLIC RECORDS OF PALM BEACH COUNTY, FLORIDA, LYING WITHIN SECTION 6, TOWNSHIP 44 SOUTH, RANGE 43 EAST, BEING MORE PARTICULARLY DESCRIBED AS FOLLOWS:

BEGIN AT THE NORTHWEST CORNER OF PARCEL "B", SUMMIT PARK OF COMMERCE, P.C.D., ACCORDING TO THE PLAT THEREOF AS RECORDED IN PLAT BOOK 61, AT PAGES 148 AND 149 OF THE PUBLIC RECORDS OF PALM BEACH COUNTY, FLORIDA; THENCE S85°16'42"E ALONG THE NORTH LINE OF SAID PARCEL "B" FOR A DISTANCE OF 53.02 FEET, SAID NORTH LINE BEING COINCIDENT WITH THE SOUTH RIGHT OF WAY LINE OF SUMMIT BOULEVARD; THENCE S02°59'19"W ALONG A LINE PARALLEL WITH AND 53.00 FEET EAST OF AS MEASURED AT RIGHT ANGLES TO THE WEST LINE OF SAID PARCEL "B" FOR A DISTANCE OF 50.02 FEET; THENCE N85°16'42"W ALONG A LINE PARALLEL WITH AND 50.00 FEET SOUTH OF AS MEASURED AT RIGHT ANGLES TO THE SAID NORTH LINE OF PARCEL "B" FOR A DISTANCE OF 53.02 FEET TO A POINT ON THE WEST LINE OF SAID PARCEL "B"; THENCE CONTINUE N85°16'42"W FOR A DISTANCE OF 32.01 FEET; THENCE N02°59'19"E ALONG A LINE PARALLEL WITH AND 32.00 FEET WEST OF THE WEST LINE OF SAID PARCEL "B" FOR A DISTANCE OF 50.02 FEET; THENCE S85°16'42"E FOR A DISTANCE OF 32.01 FEET TO THE POINT OF BEGINNING. SAID LAST THREE COURSES LYING WITHIN TRACT 2, BLOCK 4, PALM BEACH PLANTATIONS PLAT NO. 1 OF THE PUBLIC RECORDS OF PALM BEACH COUNTY, FLORIDA.

SAID LANDS SITUATE IN PALM BEACH COUNTY, FLORIDA.