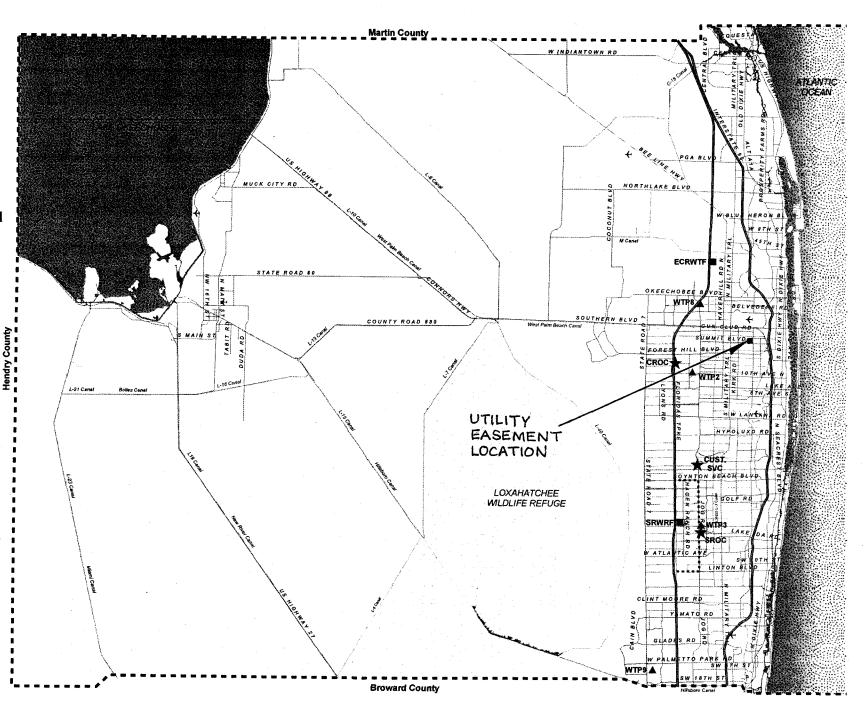

Background and Justification: Wastewater Lift Station No.169 at Summit Boulevard west of Congress Avenue is located within an easement recorded in Plat Book 10, Page 20 of the Public Records for Palm Beach County, Florida. This existing lift station is over thirty (30) years old and has out-dated equipment that requires upgrading. The proximity of the existing lift station to the road pavement poses a hazard and makes access to the site very difficult. Water Utilities Engineering staff is recommending the replacement of the lift station with a new one, situated in a safe accessible location within the easement area described in the attached sketch and legal documents. The United States Postal Service will grant a perpetual utility easement to the County to accommodate the construction and maintenance of the new wastewater lift station.