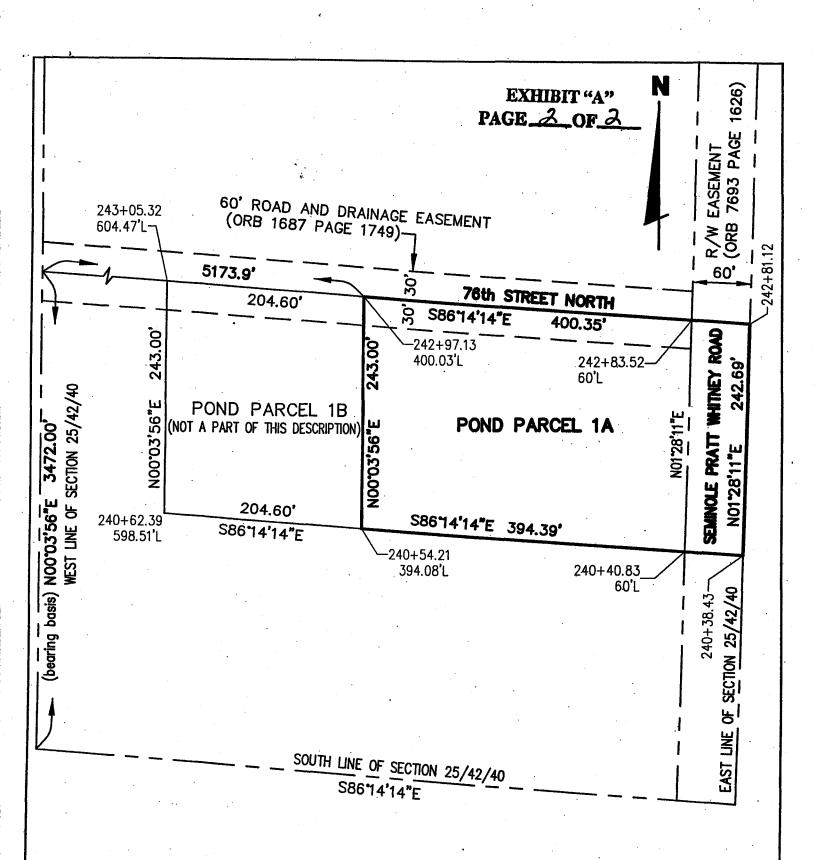

A) Accept a Warranty Deed for Parcel 1A on Seminole Pratt Whitney Road.

B) Approve payment of a counter-offer in the amount of \$300,000 for Parcel 1A.

Summary: This action will accept a Warranty Deed for a parcel of land needed for a retention pond and approve a counter-offer in the amount of \$300,000 for the purchase of the parcel of land, known as Parcel 1A. This parcel is required for the construction of Seminole Pratt Whitney Road from Orange Boulevard to south of Northlake Boulevard.

District: 6 (PK)

Background and Justification: On January 9, 2007, the Palm Beach County Board of County Commissioners approved a request granting approval to appraise and acquire land, rights-of-way and easements for projects included in the approved Five-Year Road Program. An offer of \$287,300 was made to the owner of a parcel of land known as Parcel 1A. This parcel is to be utilized as a retention pond for the Seminole Pratt Whitney Road from Orange Boulevard to south of Northlake Boulevard project. The owner of Parcel 1A has not accepted the offer and has presented a counter-offer in the amount of \$300,000, a difference of \$12,700. This counter-offer is 4 percent above the appraised value. Staff has reviewed this counter-offer and recommends approval. The acceptance of this Warranty Deed and counter-offer will avoid lengthy and costly litigation, as well as additional professional fees associated with the Condemnation process.

#### Attachments:

- 1. Location Map
- 2. Warranty Deed with Exhibit "A"
- 3. Certificate of Value
- 4. Counter-Offer Letter

| Recommended by: | Omilio a                                              | Firmund | 11/13/07 2016        |
|-----------------|-------------------------------------------------------|---------|----------------------|
| Approved by:    | Division Director  Division Director  County Engineer | 8       | Date  ///26/07  Date |