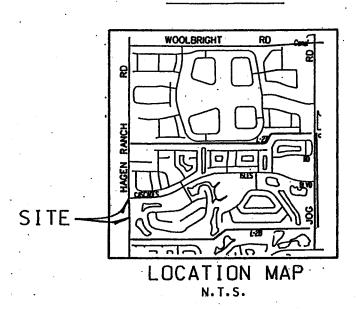

Not to be recorded without Board of County Commissioners Acceptance Date Project No.: 96506B
Project Name: Right Turn Lane-Hagen Ranch Rd. @ Cascades Isles Blvd.