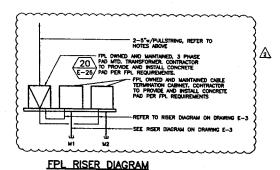

DOCUMENT NO. R2006-2470 CONTRACT DATE: November 21,2006 NOTICE TO PROCEED: December 11, 2006 BUDGET LINE FUND: 4011-721-W006-6546

You are directed to make the following changes in this contract:

RFP 05- Furnish and install a 30" MJ Gate Valve on the existing force main at 40th St./120th St. intersection. Scope includes work to support WUD efforts to install a line stop and work to relocate the existing west 30x30 Tee and to realign the existing 30" FM from that Tee to N874053 E906158. Extend the Contract time by 37 calendar days.
 Revise the routing for the FPL primary electrical feeds into the project, as \$0.00 described in RFP 06.

#### SCOPE OF WORK

- 1. RFP 05- Furnish and install a 30" MJ Gate Valve on the existing force main at 40th St./120th St. intersection. Scope includes work to support WUD efforts to install a line stop and work to relocate the existing west 30x30 Tee and to realign the existing 30" FM from that Tee to coordinate N874053 E906158. Extend the Contract time by 37 calendar days. This work is required because a differing site condition. The existing pipelines and valves were not installed as shown on bid documents as the result of inaccurate as-built drawings having been provided to the design consultant. Also, the flow in the existing force main could not be shut down because "existing" valves were either not installed or would not close completely. This work delayed scheduled critical path activities by 37 calendar days.
- 2. Revise the routing for the FPL primary electrical feeds into the project, as described in RFP 06. This change is necessary to correspond to the road alignment changes incorporated to this Contract by Change Order No. 2. The revised alignment of the electrical feeds was not included in that Change Order.
- 3. RFP 08- Delete the erection of the telemetry antenna, including footing and conduits from the building. Deliver the antenna to WTP No. 2 on Pinehurst Rd. This change is necessary due to programmatic changes by the County regarding regional data collection whereby the Northern Region Pump Station will not be a data collection site, therefore, the antenna is not be required.