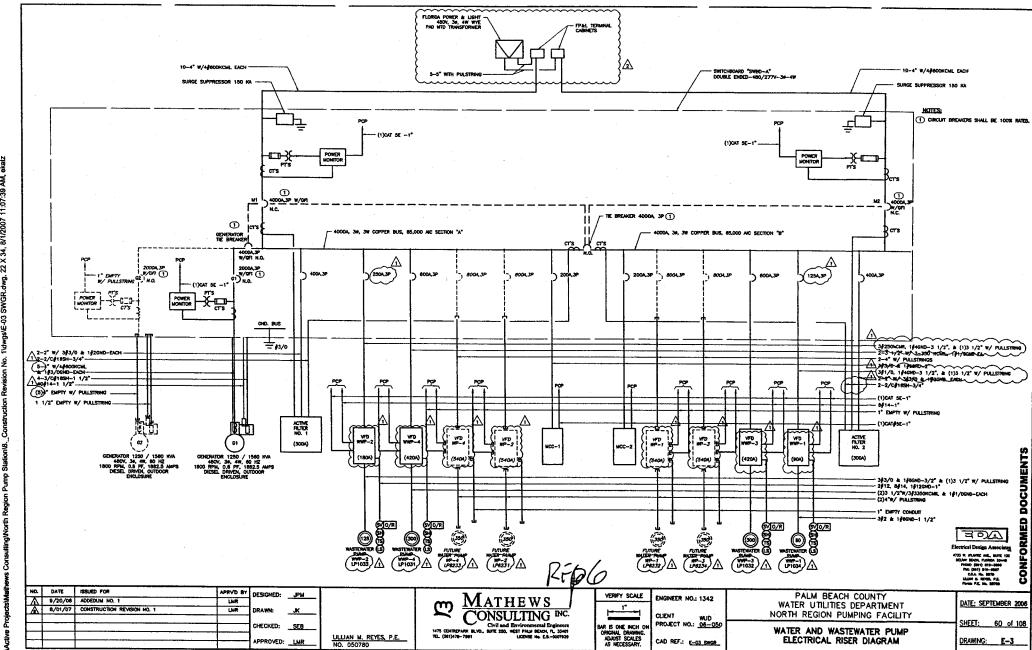

DOCUMENT NO. R2006-2470 CONTRACT DATE: November 21,2006 NOTICE TO PROCEED: December 11, 2006 BUDGET LINE FUND: 4011-721-W006-6546

You are directed to make the following changes in this contract:

RFP 05- Furnish and install a 30" MJ Gate Valve on the existing force main at 40th St./120th St. intersection. Scope includes work to support WUD efforts to install a line stop and work to relocate the existing west 30x30 Tee and to realign the existing 30" FM from that Tee to N874053 E906158. Extend the Contract time by 37 calendar days.
 Revise the routing for the FPL primary electrical feeds into the project, as \$0.00 described in RFP 06.

#### SCOPE OF WORK

- 1. RFP 05- Furnish and install a 30" MJ Gate Valve on the existing force main at 40th St./120th St. intersection. Scope includes work to support WUD efforts to install a line stop and work to relocate the existing west 30x30 Tee and to realign the existing 30" FM from that Tee to coordinate N874053 E906158. Extend the Contract time by 37 calendar days. This work is required because a differing site condition. The existing pipelines and valves were not installed as shown on bid documents as the result of inaccurate as-built drawings having been provided to the design consultant. Also, the flow in the existing force main could not be shut down because "existing" valves were either not installed or would not close completely. This work delayed scheduled critical path activities by 37 calendar days.
- 2. Revise the routing for the FPL primary electrical feeds into the project, as described in RFP 06. This change is necessary to correspond to the road alignment changes incorporated to this Contract by Change Order No. 2. The revised alignment of the electrical feeds was not included in that Change Order.
- 3. RFP 08- Delete the erection of the telemetry antenna, including footing and conduits from the building. Deliver the antenna to WTP No. 2 on Pinehurst Rd. This change is necessary due to programmatic changes by the County regarding regional data collection whereby the Northern Region Pump Station will not be a data collection site, therefore, the antenna is not be required.