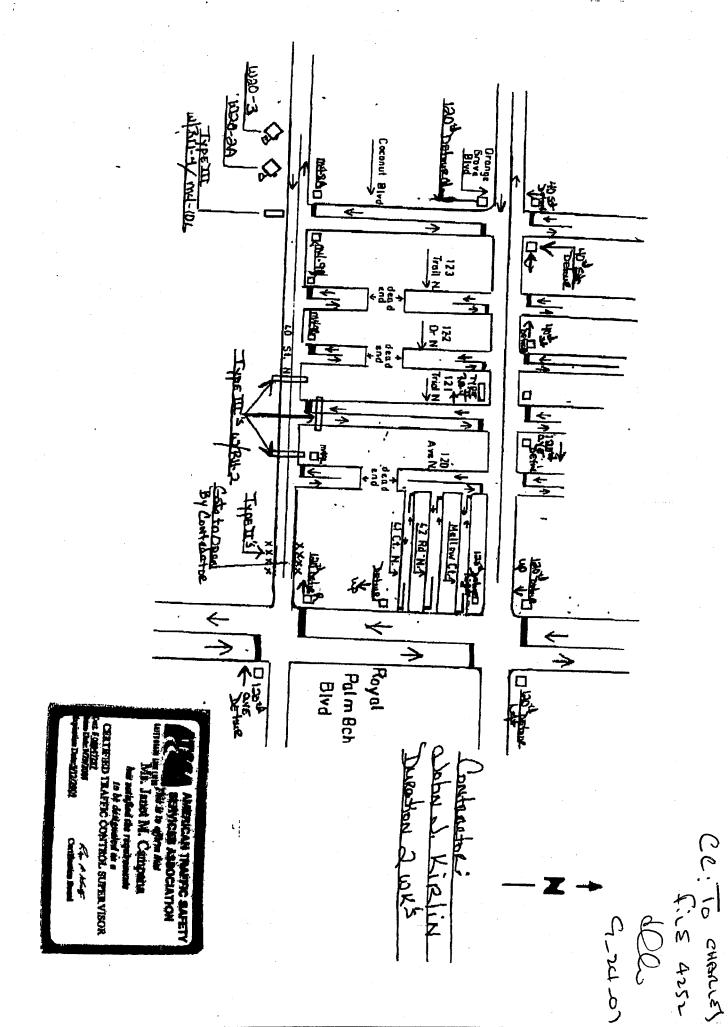

Request for Proposal #5

40<sup>th</sup> Street Valve

Provide a proposal to provide all labor, material and equipment necessary to install a 30" GV (MJ) on the existing 30" FM between the Tees under the 40<sup>th</sup> St. / 121<sup>st</sup> intersection. See attached portion of Dwg. M3.

c: Bruce Wundrack, MC Joe Tanecredi, PBCWUD File

C.O. Y. Item 1.

October ,19 2007

Ms. Rene Mathews, PE Mathews Consulting, Inc. 1475 Centrepark Blvd, Suite 250 West Palm Beach, FL 33401

Re:

Delay due to Install.of line stoper/MOT permit

Subj: Proposal # 011 JJK # 015

Dear MS. Mathews

Please be advised that this price coverage is good for a period of (7) days.

If this proposal meets with your approval, please issue a Change Order to reflect the additional cost and Sixteen (17) days time extension depicted above.