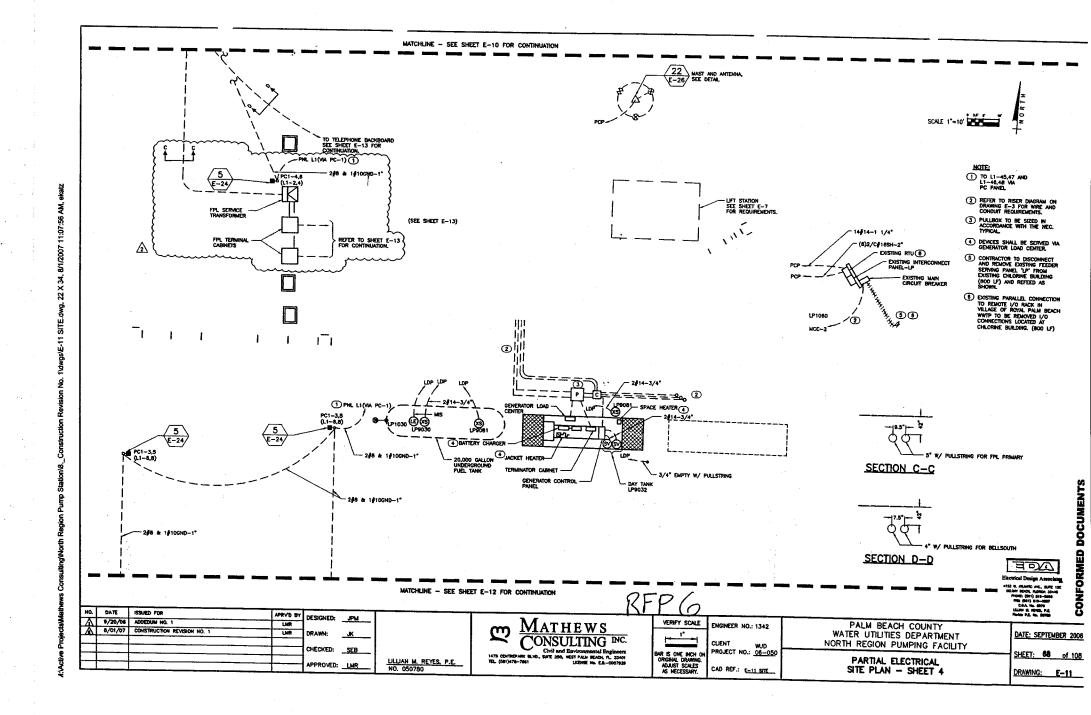

DOCUMENT NO. R2006-2470 CONTRACT DATE: November 21,2006 NOTICE TO PROCEED: December 11, 2006 BUDGET LINE FUND: 4011-721-W006-6546

You are directed to make the following changes in this contract:

RFP 05- Furnish and install a 30" MJ Gate Valve on the existing force main at 40th St./120th St. intersection. Scope includes work to support WUD efforts to install a line stop and work to relocate the existing west 30x30 Tee and to realign the existing 30" FM from that Tee to N874053 E906158. Extend the Contract time by 37 calendar days.
 Revise the routing for the FPL primary electrical feeds into the project, as \$0.00 described in RFP 06.

#### SCOPE OF WORK

- 1. RFP 05- Furnish and install a 30" MJ Gate Valve on the existing force main at 40th St./120th St. intersection. Scope includes work to support WUD efforts to install a line stop and work to relocate the existing west 30x30 Tee and to realign the existing 30" FM from that Tee to coordinate N874053 E906158. Extend the Contract time by 37 calendar days. This work is required because a differing site condition. The existing pipelines and valves were not installed as shown on bid documents as the result of inaccurate as-built drawings having been provided to the design consultant. Also, the flow in the existing force main could not be shut down because "existing" valves were either not installed or would not close completely. This work delayed scheduled critical path activities by 37 calendar days.
- 2. Revise the routing for the FPL primary electrical feeds into the project, as described in RFP 06. This change is necessary to correspond to the road alignment changes incorporated to this Contract by Change Order No. 2. The revised alignment of the electrical feeds was not included in that Change Order.
- 3. RFP 08- Delete the erection of the telemetry antenna, including footing and conduits from the building. Deliver the antenna to WTP No. 2 on Pinehurst Rd. This change is necessary due to programmatic changes by the County regarding regional data collection whereby the Northern Region Pump Station will not be a data collection site, therefore, the antenna is not be required.