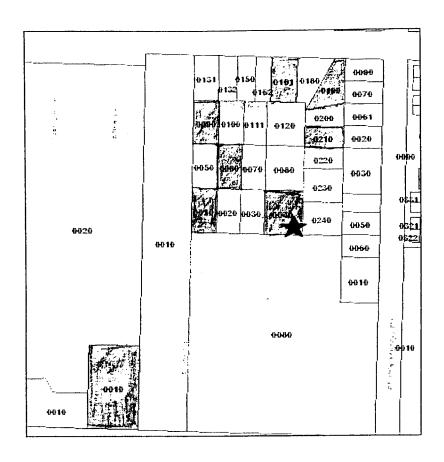

#### EXHIBIT "B"

| 0160    | 0260   | 0270                                             | 0.5-60      | 0570      | ]     |         |
|---------|--------|--------------------------------------------------|-------------|-----------|-------|---------|
| 0182    | 02     | 56                                               | 0           | 5-8-0     |       | 0-6-6-0 |
| 0200    | 02     | 46                                               | 0:          | 500       | -<br> | 2002    |
|         | 023    | жо<br>                                           | 0502        | 0601      |       |         |
| 0-0-5-0 | 02     | *                                                | <b>A</b> 06 | <br>63    |       | 06-40   |
| 0066    |        | -                                                |             |           | i     |         |
| 0040    |        | 02                                               | 10          |           |       | 0602    |
|         |        | —                                                |             |           |       | 0631    |
| 0050    | 005    | D                                                | 0.00        | <b>30</b> | 47 L  | 0021    |
|         | ·      |                                                  |             |           |       | 0020    |
| 0040    | , •    | 041                                              |             | 00-10     | `     | 0050    |
| 0020    | 0-0-64 | <del>,                                    </del> | 064         |           |       | vvev    |

3342 GULFSTREAM ROAD 00-43-44-19-13-000-0220 LAKEWOOD GARDENS PLAT 3 LOT 22

3351 ROSTAN LANE 00-43-44-19-13-000-0603 LAKEWOOD GARDENS PLAT 3 S 5 FT OF E 1/2 OF LT 60 & LT 61

| 0020 | 001ê | 0100 0111 0120 0200 0210 0050 0060 0070 0080 0230 0230 0240 | 0050<br>0050<br>0060 | 0006<br>0851<br>0851<br>0852 |
|------|------|-------------------------------------------------------------|----------------------|------------------------------|
| 0010 |      | 0-0-8-0                                                     |                      | 1.0010                       |