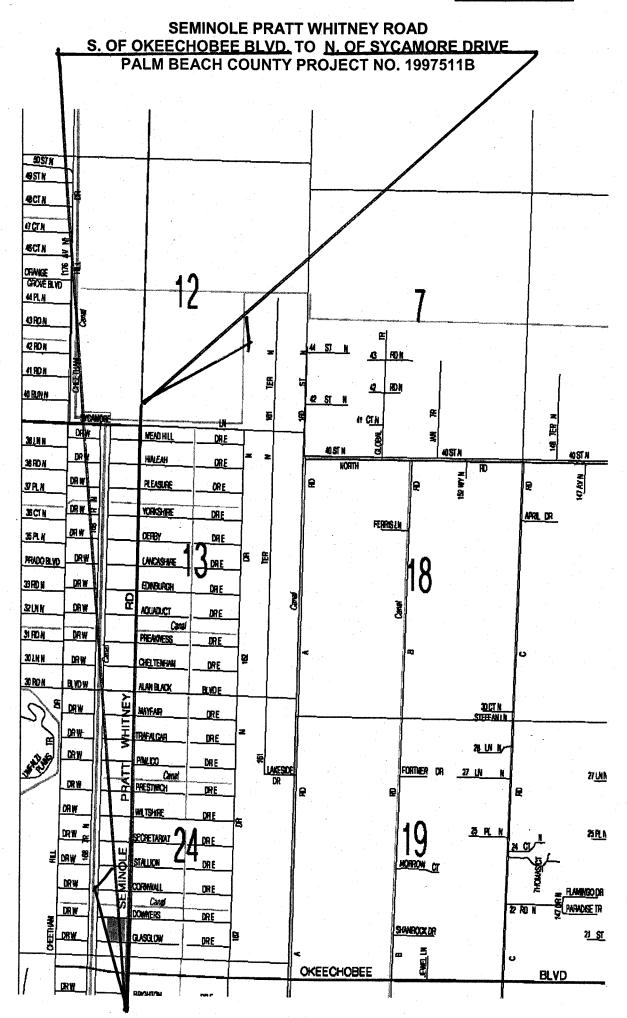

Summary: This Supplemental Agreement will provide the services necessary for the preparation of separate design plans and construction bid documents for Seminole Pratt Whitney Road from south of Okeechobee Boulevard to north of Sycamore Drive (Project).

### Attachments:

- 1. Location Map
- 2. Supplemental Agreement with Exhibits and Certificate of Insurance (2)

3. Project Work Schedule

| Recommended by:                                                             | 1/14/08/10/10                |
|-----------------------------------------------------------------------------|------------------------------|
| Con Division Director                                                       | Date                         |
| Approved By:                                                                | 1/18/00                      |
| F:\ROADWAY\CCNA\1997\97511b\Project\Supp11\Master AIS for Supplements (\$20 | Date 00,000 Cummulative).doc |

County policies.

and Legal Sufficiency:

**Assistant County Attorney** 

C. Other Department Review:

**Department Director** 

This summary is not to be used as a basis for payment.

LOCATION SKETCH

# SEMINOLE PRATT WHITNEY ROAD S. OF OKEECHOBEE BOULEVARD TO N. OF SYCAMORE DRIVE PROJECT NO.: 1997511B

## WITNESSETH

WHEREAS, the COUNTY and CONSULTANT entered into a Project Agreement dated November 2, 1999 (R99-2103D), to provide professional engineering services for the design of Seminole Pratt Whitney Road from S. of Okeechobee Boulevard to N. of Sycamore Drive, Palm Beach County, Florida (hereinafter PROJECT); and.