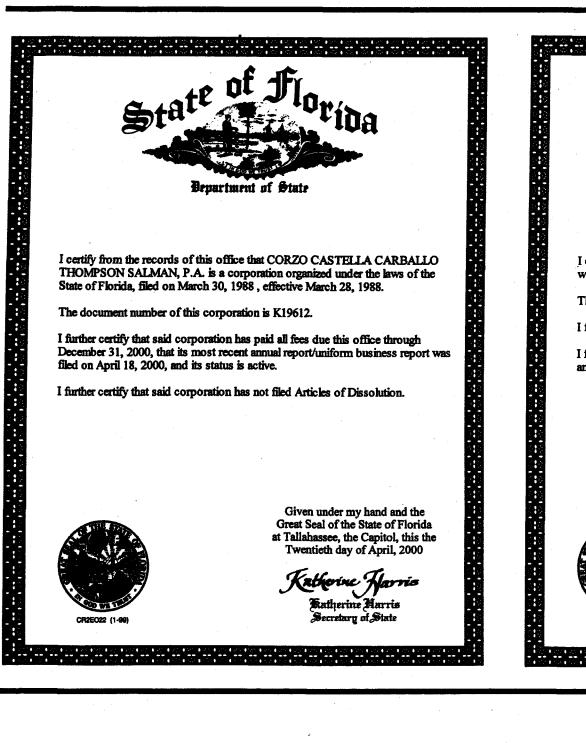

### I. EXECUTIVE BRIEF

**Motion and Title: Staff recommends motion to approve:** The renewal of the Civil Engineering Annual Agreements with the following firms: Corzo Castella Carballo Thompson Salman, P.A., the original agreement was dated February 27, 2007 (R2007-0248); Keshavarz & Associates, Inc., the original agreement was dated April 10, 2007 (R2007-0460); and Last Devenport, Inc., the original was agreement dated April 10, 2007 (R2007-0461).

**Summary:** These Agreements are being considered for a one year renewal for required professional services, on a task order basis. <u>Countywide</u> (PFK)

**Background and Justification:** In accordance with Board-adopted procedures pursuant to Florida Statutes 287.055 Consultants Competitive Negotiations Act (CCNA), the above listed consulting firms were selected to perform professional services relative to Palm Beach County (County) needs, and are presently under Agreement with the County on an annual contractual basis. This is the first renewal of these firms' Agreements. It is the consensus of the user departments that these consulting firms have, within the provisions of their Agreements, provided the professional services requested by the County. Since they remain in good standing and wish to continue to provide the professional services as indicated in their Agreements, the County agrees to renew their Agreements for one (1) year.