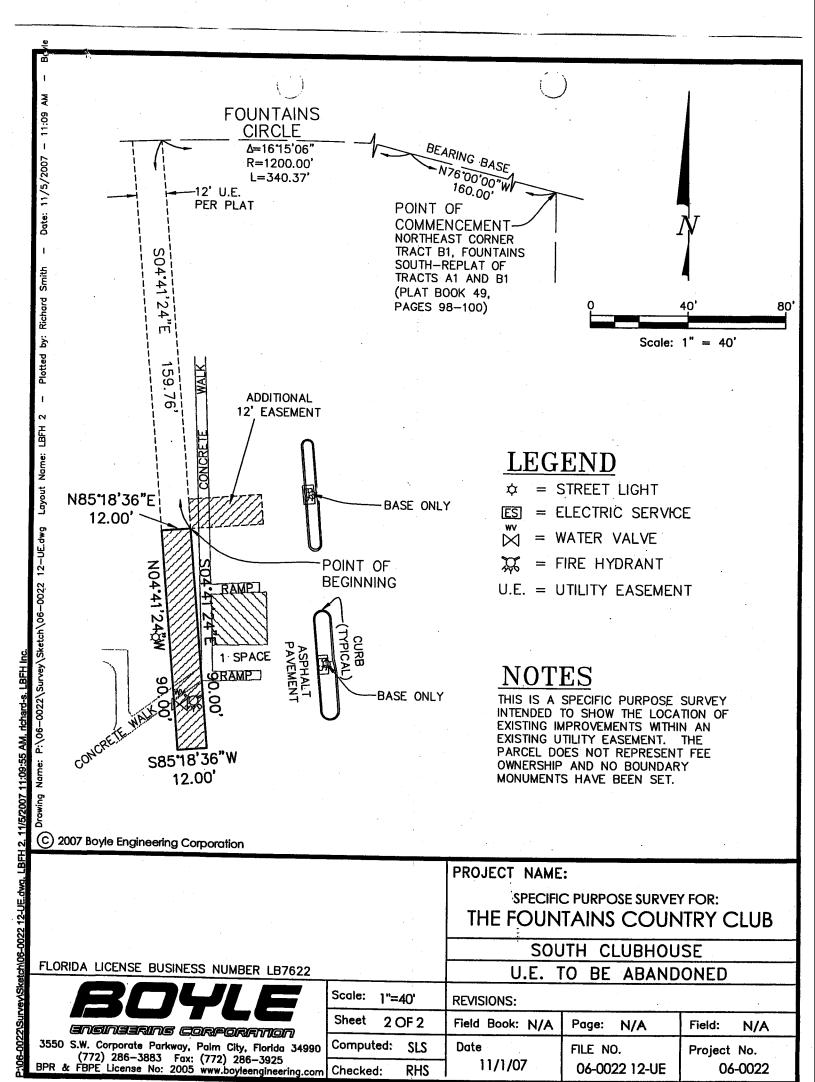

#### Attachments:

1. Location Sketch

2. Resolution with Legal Description and Sketch

<u>SEBCE</u> Recommended by: Division Director Approved by: County Engineer

Ref: V001-2008.con

#### RESOLUTION NO. R-2008-

RESOLUTION OF THE BOARD OF COUNTY COMMISSIONERS OF PALM BEACH COUNTY, FLORIDA, VACATING A PORTION OF A 12 FOOT WIDE UTILITY EASEMENT LYING IN TRACT B1, FOUNTAINS SOUTH -REPLAT OF TRACTS A1 AND B1, AS RECORDED IN PLAT BOOK 49, PAGES 98-100, PUBLIC RECORDS OF PALM BEACH COUNTY, FLORIDA.

# RESOLUTION NO. R-2008-\_\_\_\_

NOW, THEREFORE, BE IT RESOLVED BY THE BOARD OF COUNTY COMMISSIONERS OF PALM BEACH COUNTY, FLORIDA, that:

- The foregoing recitals are hereby reaffirmed and ratified.
- 2. The easement is hereby vacated and closed as a public easement and this Board does hereby renounce and disclaim any right or interest of Palm Beach County and the Public in and to the easement, more fully described in the legal description and sketch attached hereto and made a part hereof.
  - Notice of the adoption of this Resolution shall be published once in the Palm Beach Post within thirty (30) days of the date of adoption of this Resolution in accordance with Section 336.10, Florida Statutes and Ordinance No. 86-18.