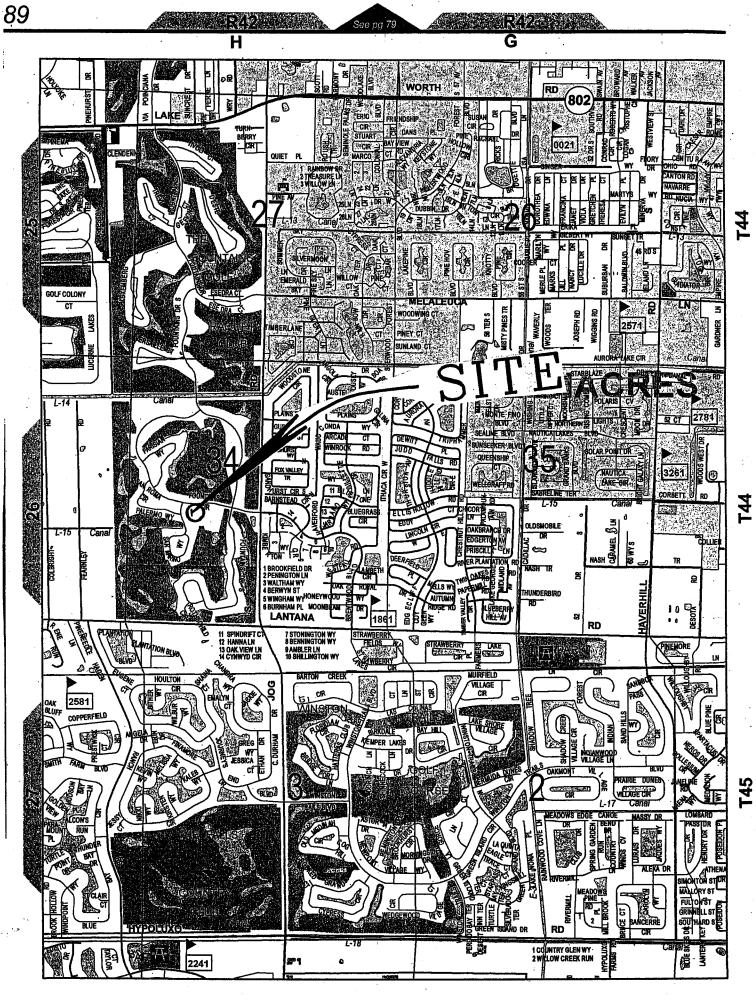

Summary: This petition site is located west of Jog Road and north of Lantana Road within the development called Fountains South Planned Unit Development. The petitioner is requesting the vacation of a portion of a utility easement in order to allow the redevelopment of the recreation facility that was destroyed by the numerous hurricanes that hit South Florida in 2005.

### District: 2 (PK)

Background and Justification: The owner, Fountains Country Club, Inc., wants to abandon a certain portion of the utility easement to accommodate the redesign of the recreation facility that previously served the residents of the Fountains Country Club South until it was damaged by hurricanes in 2005. The recreation facility received approval from the Development Review Officer (DRO) on January 9, 2008, to allow the redesign of the site which will include a new fitness center and tennis pro shop. The tennis courts and maintenance facility that exist on the subject site will remain unchanged.

# **LOCATION SKETCH**