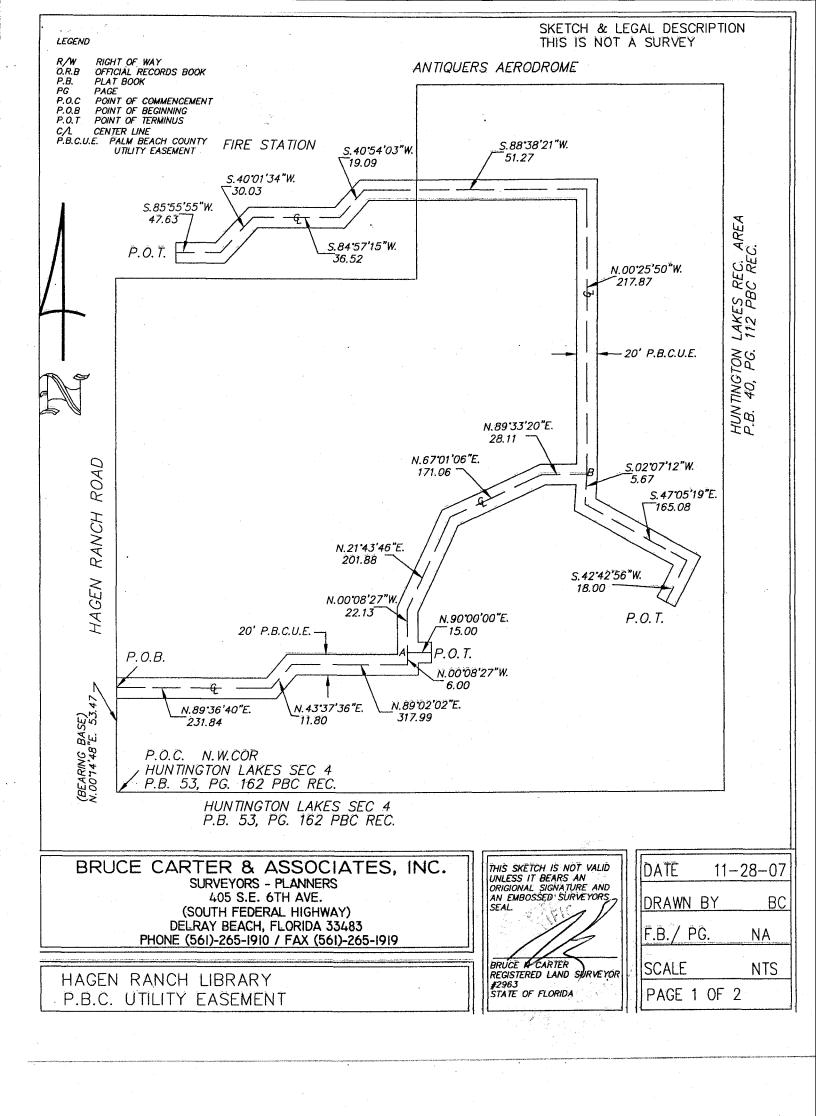

## THE EASEMENT PREMISES

LEGEND

R/W RIGHT OF WAY
O.R.B OFFICIAL RECORDS BOOK
P.B. PLAT BOOK
PG PAGE
P.O.C POINT OF COMMENCEMENT
P.O.B POINT OF BEGINNING
P.O.T POINT OF TERMINUS
C/L CENTER LINE
P.B.C.U.E. PALM BEACH COUNTY
UTILITY EASEMENT

DESCRIPTION; A PARCEL OF LAND LYING IN THE NORTH 1/2 OF THE SOUTHWEST 1/4 OF THE NORTHEAST 1/4 IN SECTION 16, TOWNSHIP 46 SOUTH, RANGE 42 EAST, PALM BEACH COUNTY FLORIDA, DESCRIBED AS FOLLOWS:

A STRIP OF LAND 20 FEET IN WIDTH, LYING 10 FEET AS MEASURED AT RIGHT ANGLES TO THE FOLLOWING DESCRIBED CENTERLINE, THE SIDES OF SAID STRIP OF LAND SHALL BE LENGTHENED OR SHORTENED TO MAINTAIN A STRIP OF LAND 20 FEET IN WIDTH AND TO INTERSECT AT ANGLE POINTS; COMMENCING AT THE NORTHWEST CORNER OF HUNTINGTON LAKES, SECTION FOUR, PLAT BOOK 53, PAGE 162, PALM BEACH COUNTY RECORDS; THENCE N.0014'48"E. ALONG THE EAST RIGHT OF WAY LINE OF HAGEN RANCH ROAD A DISTANCE OF 53.47 FEET TO THE POINT OF BEGINNING; THENCE N.89°36'40"E. A DISTANCE OF 231.84 FEET; THENCE N.43°37'36"E. A DISTANCE OF 11.80 FEET; THENCE N.89°02'02"E. A DISTANCE OF 317.99 FEET; THENCE N.00°08'27"W. A DISTANCE OF 6.00 FEET TO REFERENCE POINT A; THENCE N.00'08'27"W. A DISTANCE OF 22.13; THENCE N.21'43'46"E. A DISTANCE OF 201.88 FEET; THENCE N.67°01'06"E. A DISTANCE OF 171.06 FEET; THENCE N.89°33'20"E. A DISTANCE OF 28.11 FEET TO REFERENCE POINT B; THENCE N.00°25'50"W. A DISTANCE OF 217.87 FEET; THENCE S.88'38'21"W. A DISTANCE OF 51.27 FEET; THENCE S.40'54'03"W. A DISTANCE OF 19.09 FEET; THENCE S.84'57'15"W. A DISTANCE OF 36.52 FEET; THENCE S.40'01'34"W. A DISTANCE OF 30.03 FEET; THENCE S.85'55'55"W. A DISTANCE 47.63 FEET TO A POINT OF TERMINUS; TOGETHER WITH; BEGINNING AT REFERENCE POINT A; THENCE N.90°00'00"E. A DISTANCE OF 15.00 FEET TO A POINT OF TERMINUS; TOGETHER WITH; BEGINNING AT REFERENCE POINT B; THENCE S.02'07'12"W. A DISTANCE OF 5.67 FEET; THENCE S.47'05"19"E. A DISTANCE OF 165.08 FEET; THENCE S.42°42'56"W. A DISTANCE OF 18.00 FEET TO A POINT OF TERMINUS.

# BRUCE CARTER & ASSOCIATES, INC. SURVEYORS = PLANNERS 405 S.E. 6TH AVE. (SOUTH FEDERAL HIGHWAY)

(SOUTH FEDERAL HIGHWAY)
DELRAY BEACH, FLORIDA 33483
PHONE (561)-265-1910 / FAX (561)-265-1919

HAGEN RANCH LIBRARY P.B.C. UTILITY EASEMENT

THIS SKETCH IS NOT VALID UNLESS IT BEARS AN ORIGIONAL SIGNATURE AND AN EMBOSSED SURVEYORS SEAL.

BRUCE-N CARTER REGISTERED LAND SURVEYOR \$2963 STATE OF FLORIDA

| DAIL      | 11-28-07 |
|-----------|----------|
| DRAWN B   | Y BC     |
| F.B./ PG. | NA       |
| SCALE     | NTS      |
| PAGE 2 (  | OF 2     |