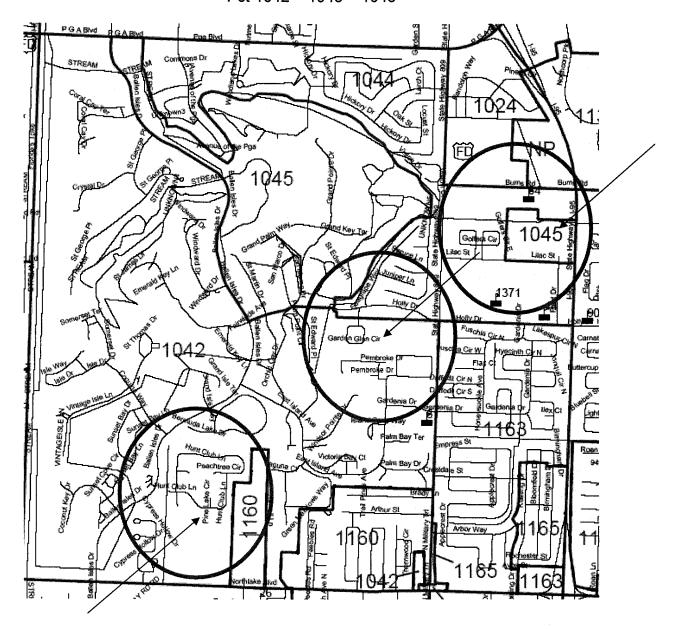

## PRECINCT BOUNDARY CHANGES SUBMITTED TO THE BOARD OF COUNTY COMMISSIONERS

# PRECINCT BOUNDARY CHANGES – BOUNDARY ADJUSTMENTS (CHANGE IN LEGAL DESCRIPTION)

1042 - 1045 - 2002

(3 PRECINCTS)