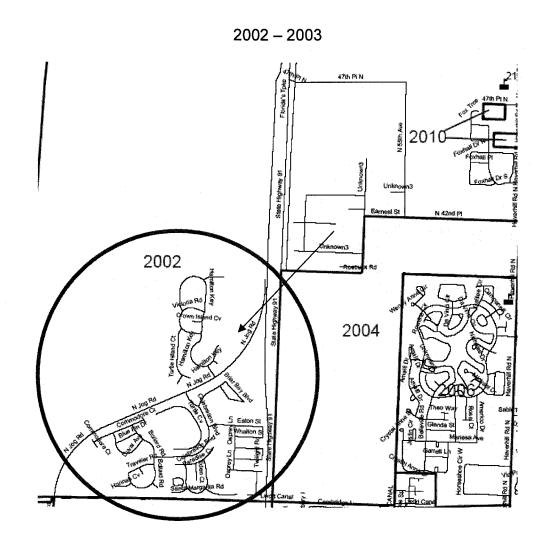

## PRECINCT BOUNDARY CHANGES SUBMITTED TO THE BOARD OF COUNTY COMMISSIONERS

# PRECINCT BOUNDARY CHANGES – BOUNDARY ADJUSTMENTS (CHANGE IN LEGAL DESCRIPTION)

1042 - 1045 - 2002

(3 PRECINCTS)

#### NEW PRECINCT CREATED - DUE TO CREATION OF DISTRICT

2003

(1 PRECINCT)