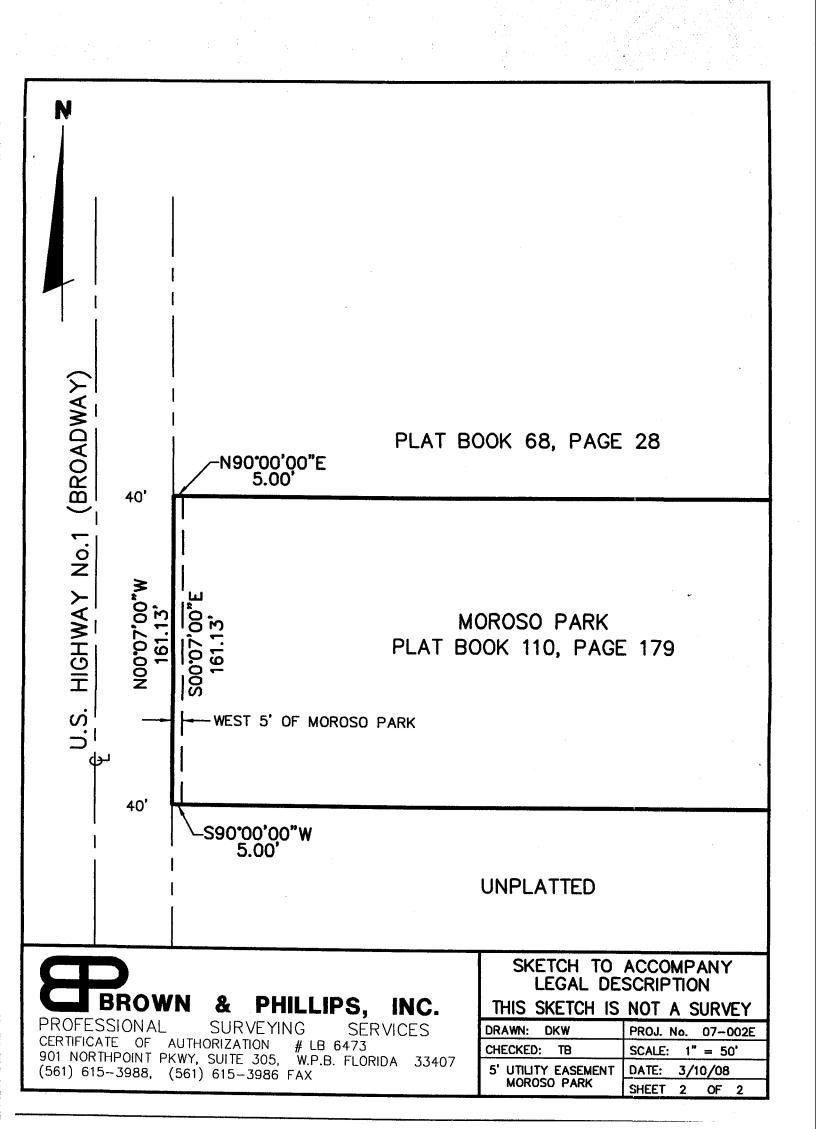

# EXHIBIT "A" LEGAL DESCRIPTION /SITE SKETCH

#### LEGAL DESCRIPTON

A 5 FOOT WIDE UTILITY EASEMENT IN SECTION 28, TOWNSHIP 42 SOUTH, RANGE 43 EAST, CITY OF RIVIERA BEACH, PALM BEACH COUNTY, FLORIDA, MORE PARTICULARLY DESCRIBED AS FOLLOWS:

THE WEST 5 FEET OF THE PLAT OF MOROSO PARK AS RECORDED IN PLAT BOOK 110, PAGE 179-180 OF THE PUBLIC RECORDS OF PALM BEACH COUNTY, FLORIDA.

SUBJECT TO EASEMENTS SHOWN ON SAID PLAT AND RECORDED EASEMENTS FOUND IN SAID PUBLIC RECORDS.

CONTAINING 806 SQUARE FEET, MORE OR LESS.

THE DESCRIPTION SKETCH AND THE DESCRIPTION TEXT COMPRISE THE COMPLETE LEGAL DESCRIPTION.
THE LEGAL DESCRIPTION IS NOT VALID UNLESS BOTH ACCOMPANY EACH OTHER.
REPRODUCTIONS OF THIS DOCUMENT ARE NOT VALID WITHOUT THE ORIGINAL SIGNATURE AND THE ORIGINAL RAISED SEAL OF THE FLORIDA LICENSED SURVEYOR AND MAPPER NOTED BELOW.

#### **ABBREVIATIONS**

P.O.B.— POINT OF BEGINNING R/W — RIGHT—OF—WAY P.B.— PLAT BOOK & — CENTERLINE

L.B.E. - LANDSCAPE BUFFER EASEMENT L.A.E. - LIMITED ACCESS EASEMENT JOHN E. PHILLIPS III
PROFESSIONAL LAND SURVEYOR
STATE OF FLORIDA No. 4826
DATE: \_\_\_\_\_\_3 II 0 9