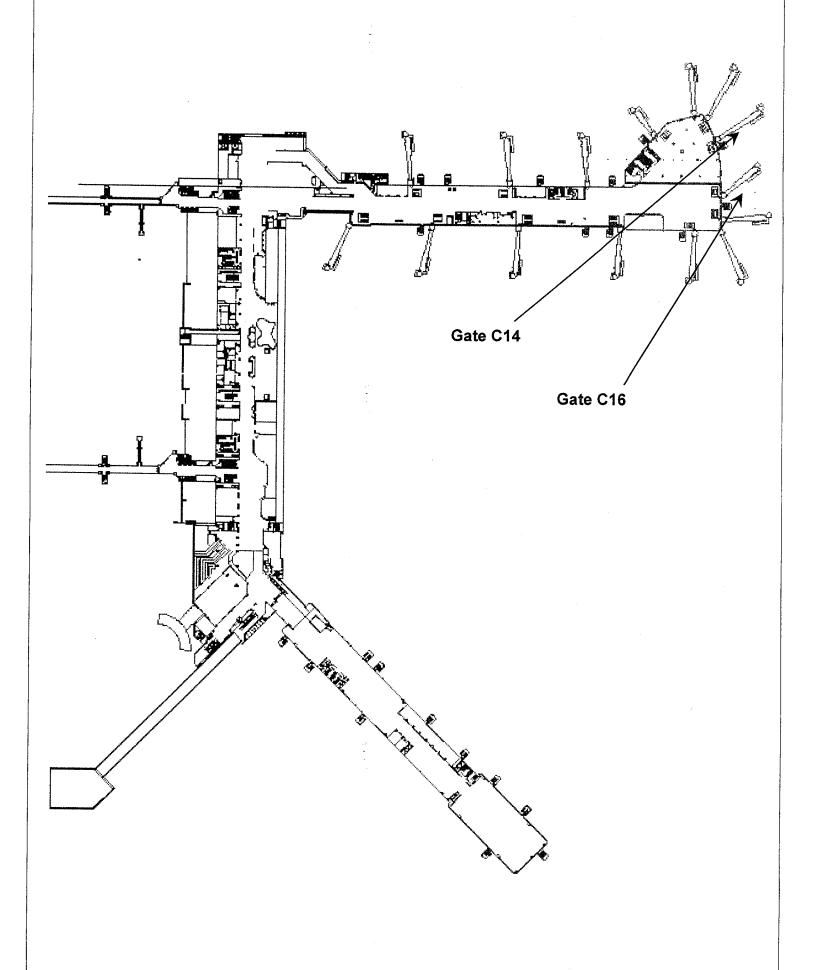

### EXHIBIT "A" ALTERNATIVE PREMISES

1<sup>st</sup> Level – Palm Beach International Airport (Terminal Areas)

# EXHIBIT "A" ALTERNATIVE PREMISES

1<sup>st</sup> Level – Palm Beach International Airport (Aircraft Parking Areas)