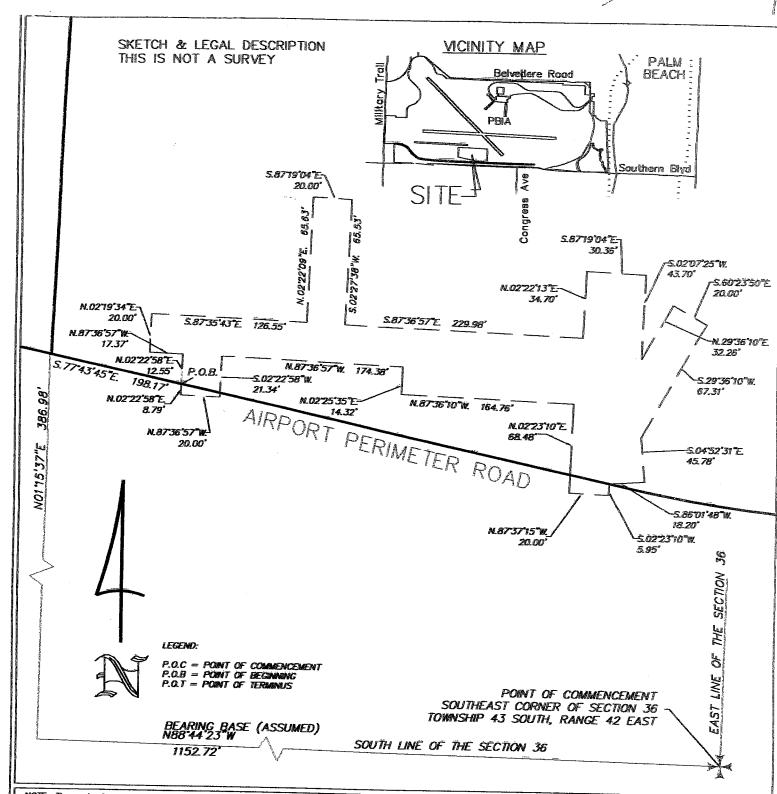

## BRUCE CARTER & ASSOCIATES, INC.

SURVEYORS - PLANNERS 405 S.E. 6TH AVE. (SOUTH FEDERAL HIGHWAY)
DELRAY BEACH, FLORIDA 33483
PHONE (561)-265-1910 / FAX (561)-265-1919

GALAXY AVIATION UTILITY EASEMENT

THIS SKETCH IS NOT VALID UNLESS IT BEARS AN ORIGIONAL SIGNATURE AND AN EMBOSSED SURVEYORS SEAL BRUCE N CARTER REGISTERED LAND SURVEYOR \$2963 STATE OF FLORIDA

| DATE      | 03-14-08 |
|-----------|----------|
| DRAWN B'  | Y RCA    |
| F.B./ PG. | NA       |
| SCALE     | NTS      |
| PAGE      | 1 OF 2   |

SKETCH & LEGAL DESCRIPTION THIS IS NOT A SURVEY

LEGAL DESCRIPTION:

A PARCEL LYING IN SECTION 36, TOWNSHIP 43 SOUTH, RANGE 42 EAST DESCRIBED AS FOLLOWS;

COMMENCING AT THE SOUTHEAST CORNER OF SAID SECTION 36, TOWNSHIP 43 SOUTH, RANGE 42 EAST; THENCE N. 88'44'23" W. ALONG THE SOUTH LINE OF THE SOUTHEAST QUARTER OF SAID SECTION 36, A DISTANCE OF 1152.72 FEET; THENCE N. 01"15'37" E. AT RIGHT ANGLES TO THE PRECEDING COURSE, A DISTANCE OF 386.98 FEET TO THE NORTH LINE OF THE AIRPORT PERIMETER ROAD; THENCE S. 77'43'45" E. ALONG SAID NORTH LINE OF AIRPORT PERIMETER ROAD, A DISTANCE OF 198.17 FEET TO THE POINT OF BEGINNING.

THENCE N. 02'22'58" E. A DISTANCE OF 12.55 FEET; THENCE N. 87'36'57" W. A DISTANCE OF 17.37 FEET; THENCE N. 02'19'34"E. A DISTANCE OF 20.00 FEET; THENCE S.87'35'43"E. A DISTANCE OF 126.55 FEET; THENCE N.02'22'09"E. A DISTANCE OF 65.63 FEET; THENCE S.87'19'04"E. A DISTANCE OF 20.00 FEET; THENCE S.02'27'38"W. A DISTANCE OF 65.53 FEET; THENCE S.87'36'57"E. A DISTANCE OF 34.70 FEET; THENCE S.87'19'04"E. A DISTANCE OF 30.36 FEET; THENCE S.02'07'25"W. A DISTANCE OF 43.70 FEET; THENCE N.29'36'10"E. A DISTANCE OF 32.26 FEET; THENCE S.60'23'50"E. A DISTANCE OF 20.00 FEET; THENCE S.29'36'10"W. A DISTANCE OF 67.31 FEET; THENCE S.04'52'31"E. A DISTANCE OF 45.78 FEET; THENCE S.86'01'48"W. A DISTANCE OF 18.20 FEET; THENCE S.02'23'10"W. A DISTANCE OF 5.95 FEET; THENCE N.87'37'15"W. A DISTANCE OF 20.00 FEET, THENCE N.02'23'10"E. A DISTANCE OF 68.48 FEET; THENCE N.87'36'10"W. A DISTANCE OF 14.32 FEET; THENCE N.87'36'57"W. A DISTANCE OF 14.32 FEET; THENCE N.87'36'57"W. A DISTANCE OF 174.38 FEET; THENCE S.02'22'58"W. A DISTANCE OF 21.34 FEET; THENCE N.87'36'57"W. A DISTANCE OF 20.00 FEET; THENCE N.87'36'57"W