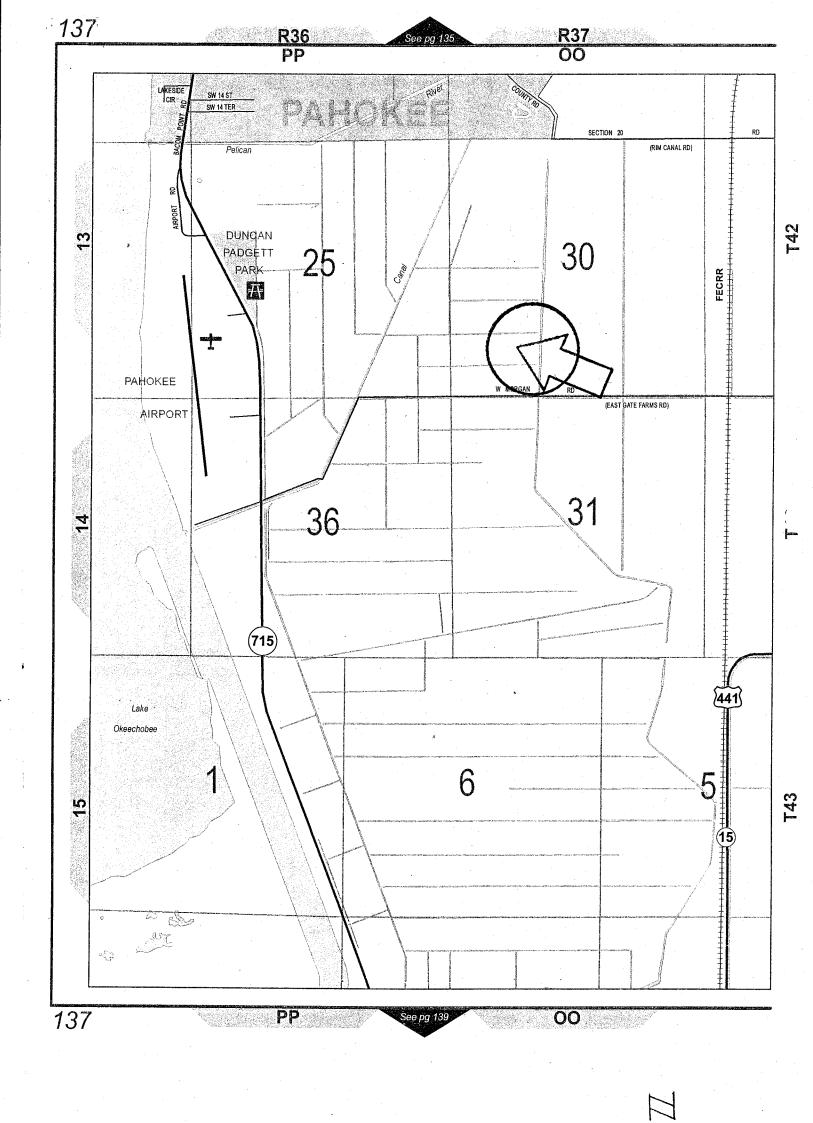

Summary: Since 1995, the County has leased to Closter Farms a 7.3+/- acre parcel of unimproved land located on the north side of Eastgate Farms Road south of Pahokee for an annual base rent of \$2,555. The current term of the Lease expires March 31, 2015. In review of the Lease, Staff has discovered that Closter Farms rental adjustments had not been calculated in accordance with the rental adjustment provisions contained in the Lease. This resulted in a \$7,145 underpayment of rent for the period of 1995 - 2007. As best as we can determine, it appears that previous PREM staff members utilized the method for calculating rental increases contained within State Leases of adjoining land. Closter Farms has argued that the rental adjustment provision was not what they intended, differs from the way in which the State calculates rental increases on leases with Closter Farms of adjoining land and would result in a rent that Closter Farms can not afford to pay based upon current market conditions. Because this has been continuing for many years, and due to the likely inability to lease this small property to another farmer, Staff is recommending the Lease be amended consistent with how rental increases are calculated by the State. This First Amendment: i) modifies the Lease to formalize adjustment of the annual Base Rent by application of the Producer Price Index; ii) clarifies the method of computation of rent; iii) acknowledges and corrects past computations of rental increases (resulting in a \$7,145 total reduction in rent); and iv) updates the Notice provisions of both parties. All other terms and conditions of the Lease shall remain in full force and effect. (PREM) District <u>6</u> (HJF)

**Background and Justification:** On June 20, 1995 (R95-812D), the Board approved the Lease with Closter Farms, Inc. of a 7.3+/- acre parcel for sugarcane farming purposes in response to an Invitation to Bid that was duly advertised. The Lease is for a period of twenty (20) years at an initial Base Rent of \$2,555/year. The terms of the Lease required the annual Base Rent to be adjusted each lease year in accordance with the Market Stabilization Price (MSP) specified by the USDA or such other "conversion factor, formula or table as may be published by the United States Department of Agriculture". Since the MSP had been discontinued by the USDA, both parties agreed in March of 1997 to adjust the annual Base Rent by application of the Producer Price Index. The language in the Lease approved by the Board specifies that rental adjustments will compound based upon increases in the index (MSP/PPI), similar to commercial leases. The State leases of agricultural land for sugarcane farming in the EAA do not compound, and increase or decrease based upon changes in the index. Essentially, Staff applied the language contained in the State Leases to this Lease. Admittedly, this was contrary to the language of the Lease. Recent Staff

### WITNESSETH:

WHEREAS, Lessor is the owner of approximately 7.3 acres of unimproved land in Palm Beach County, Florida, located on the north side of Eastgate Farms Road (a/k/a Morgan East Road) south of Pahokee (the "Premises"); and