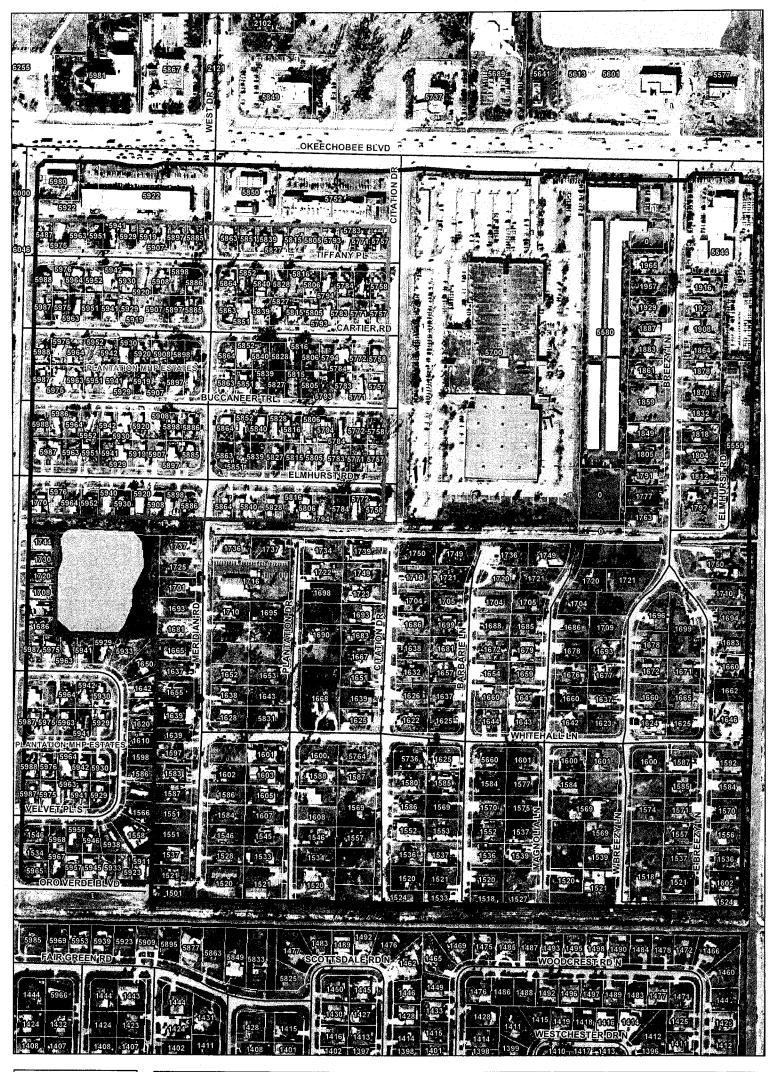

#### **Attachments:**

- 1. Project Location Maps: Plantation Village Area, Haverhill West
- 2. Streetlight Location Maps: Plantation Village Area, Haverhill West
- 3. Budget Transfer in the Capital Outlay Fund: (Plantation Village Area, Haverhill West)
- 4. Budget Transfer to the CCRT Street Lighting Maintenance Funds: (Plantation Village Area, Haverhill West)
- 5. Budget Amendment in the CCRT Street Lighting Maintenance Fund: (Plantation Village Area, Haverhill West)

**Summary:** The street lighting projects being submitted for approval were initiated by members of the Plantation Estates Neighborhood Group and the Haverhill West/Mobilaire mobile home park. Based on review of each application by the Office of Community Revitalization ("OCR") staff as well as Palm Beach County Sheriffs' Office staff, it was determined that the installation of these streetlights would help reduce area crime as well as enhance pedestrian safety. The total amount of funding provided for these projects is \$240,000. <u>District 2</u> (AH)

Background and Justification: OCR's Neighborhood Street Lighting Program (NSLP) was created to enhance crime deterrence and improve vehicular and pedestrian safety in CCRT areas. OCR received applications from the Plantation Village Area and Haverhill West CCRT areas requesting streetlights. After review by OCR staff, each application was forwarded to the County Sheriff's Office for further review. The Sheriff's Office concluded that each of these CCRT areas was qualified to receive the requested number of streetlights. The OCR will fully fund the requested streetlights in the total amount of \$240,000 to cover the cost of installation of 20 lights in Plantation Village Area and 20 lights in Haverhill West. This amount will also fund the operation as well as the maintenance of the requested lights in Plantation Village Area and Haverhill West over a twenty (20) year period.