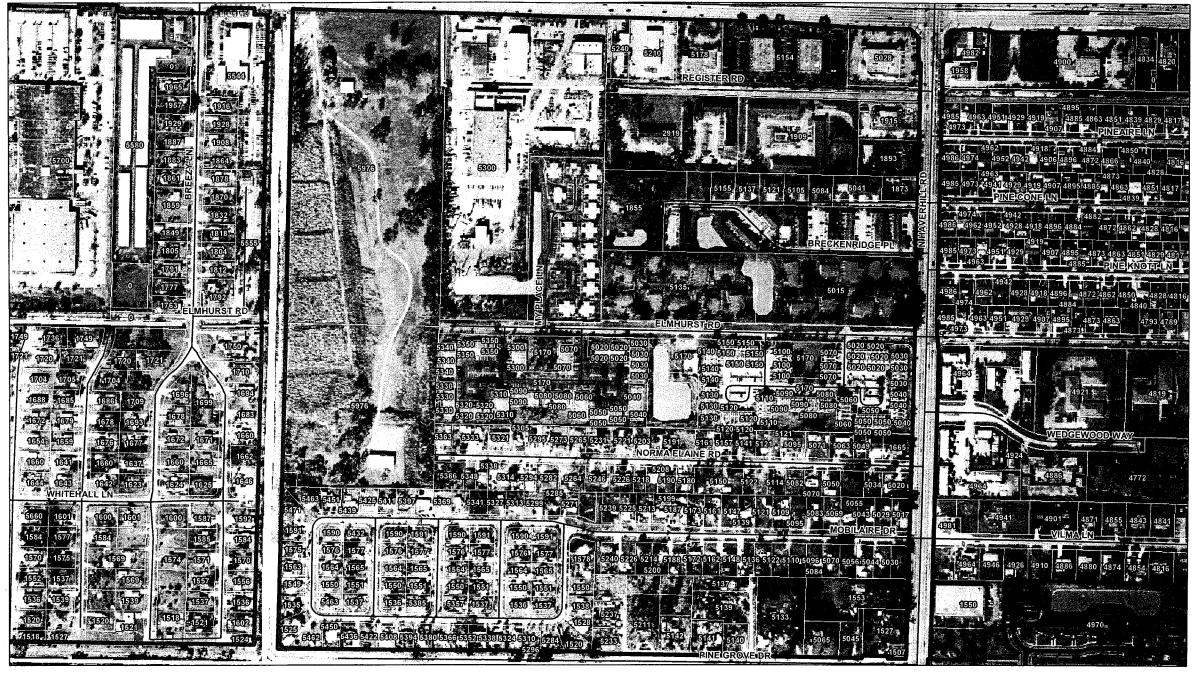

#### **Attachments:**

- 1. Project Location Maps: Plantation Village Area, Haverhill West
- 2. Streetlight Location Maps: Plantation Village Area, Haverhill West
- 3. Budget Transfer in the Capital Outlay Fund: (Plantation Village Area, Haverhill West)
- 4. Budget Transfer to the CCRT Street Lighting Maintenance Funds: (Plantation Village Area, Haverhill West)
- 5. Budget Amendment in the CCRT Street Lighting Maintenance Fund: (Plantation Village Area, Haverhill West)

**Summary:** The street lighting projects being submitted for approval were initiated by members of the Plantation Estates Neighborhood Group and the Haverhill West/Mobilaire mobile home park. Based on review of each application by the Office of Community Revitalization ("OCR") staff as well as Palm Beach County Sheriffs' Office staff, it was determined that the installation of these streetlights would help reduce area crime as well as enhance pedestrian safety. The total amount of funding provided for these projects is \$240,000. <u>District 2</u> (AH)

Background and Justification: OCR's Neighborhood Street Lighting Program (NSLP) was created to enhance crime deterrence and improve vehicular and pedestrian safety in CCRT areas. OCR received applications from the Plantation Village Area and Haverhill West CCRT areas requesting streetlights. After review by OCR staff, each application was forwarded to the County Sheriff's Office for further review. The Sheriff's Office concluded that each of these CCRT areas was qualified to receive the requested number of streetlights. The OCR will fully fund the requested streetlights in the total amount of \$240,000 to cover the cost of installation of 20 lights in Plantation Village Area and 20 lights in Haverhill West. This amount will also fund the operation as well as the maintenance of the requested lights in Plantation Village Area and Haverhill West over a twenty (20) year period.