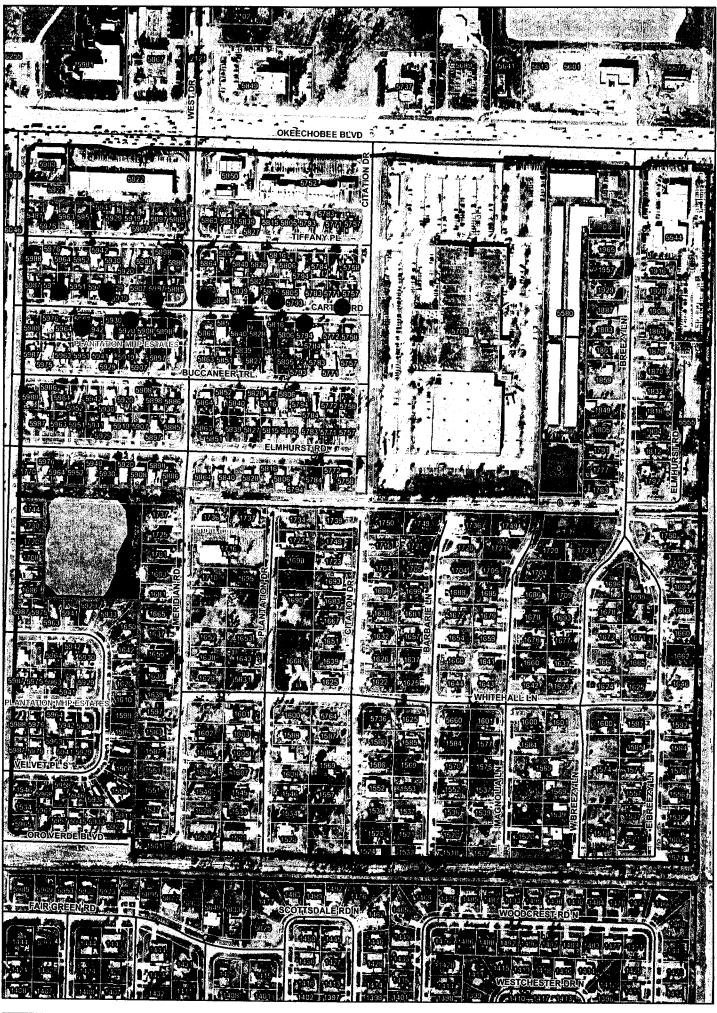

#### **Attachments:**

- 1. Project Location Maps: Plantation Village Area, Haverhill West
- 2. Streetlight Location Maps: Plantation Village Area, Haverhill West
- 3. Budget Transfer in the Capital Outlay Fund: (Plantation Village Area, Haverhill West)
- 4. Budget Transfer to the CCRT Street Lighting Maintenance Funds: (Plantation Village Area, Haverhill West)
- 5. Budget Amendment in the CCRT Street Lighting Maintenance Fund: (Plantation Village Area, Haverhill West)

**Summary:** The street lighting projects being submitted for approval were initiated by members of the Plantation Estates Neighborhood Group and the Haverhill West/Mobilaire mobile home park. Based on review of each application by the Office of Community Revitalization ("OCR") staff as well as Palm Beach County Sheriffs' Office staff, it was determined that the installation of these streetlights would help reduce area crime as well as enhance pedestrian safety. The total amount of funding provided for these projects is \$240,000. <u>District 2</u> (AH)

Background and Justification: OCR's Neighborhood Street Lighting Program (NSLP) was created to enhance crime deterrence and improve vehicular and pedestrian safety in CCRT areas. OCR received applications from the Plantation Village Area and Haverhill West CCRT areas requesting streetlights. After review by OCR staff, each application was forwarded to the County Sheriff's Office for further review. The Sheriff's Office concluded that each of these CCRT areas was qualified to receive the requested number of streetlights. The OCR will fully fund the requested streetlights in the total amount of \$240,000 to cover the cost of installation of 20 lights in Plantation Village Area and 20 lights in Haverhill West. This amount will also fund the operation as well as the maintenance of the requested lights in Plantation Village Area and Haverhill West over a twenty (20) year period.