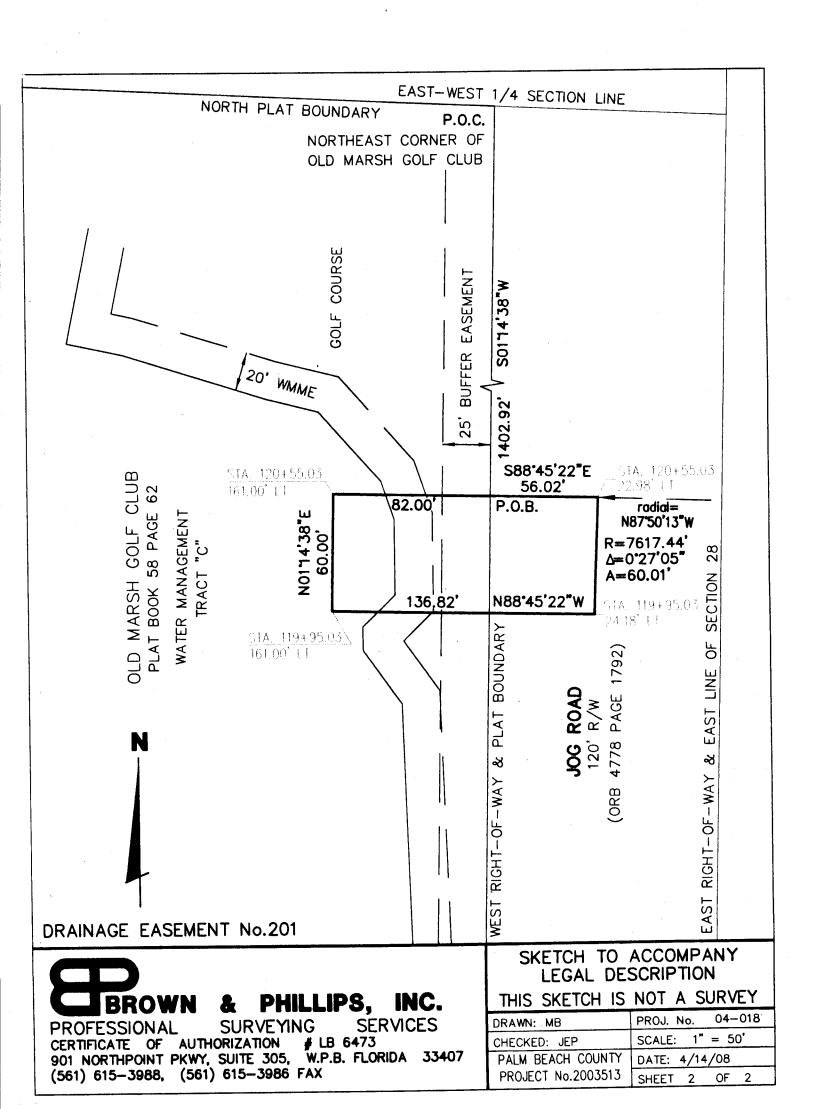

Right-of-way Acquisition Section
Name: Palm Beach County Engineering
Post Office Box 21229
Address: West Palm Beach, Florida 33416
Attn: EP HANDY W/C BOX 1066 This Instrument Prepared by:
Name: Paul F. King, Assistant County Attorney
Palm Beach County
Address: Post Office Box 21229
West Palm Beach, Florida 33416 NOT TO BE RECORDED WITHOUT BOARD OF COUNTY COMMISSIONERS ACCEPTANCE DATE PCN: 00-42-41-28-01-007-0010 SPACE ABOVE THIS LINE FOR PROCESSING DATA (Corporation) PROJECT NO. 2003513