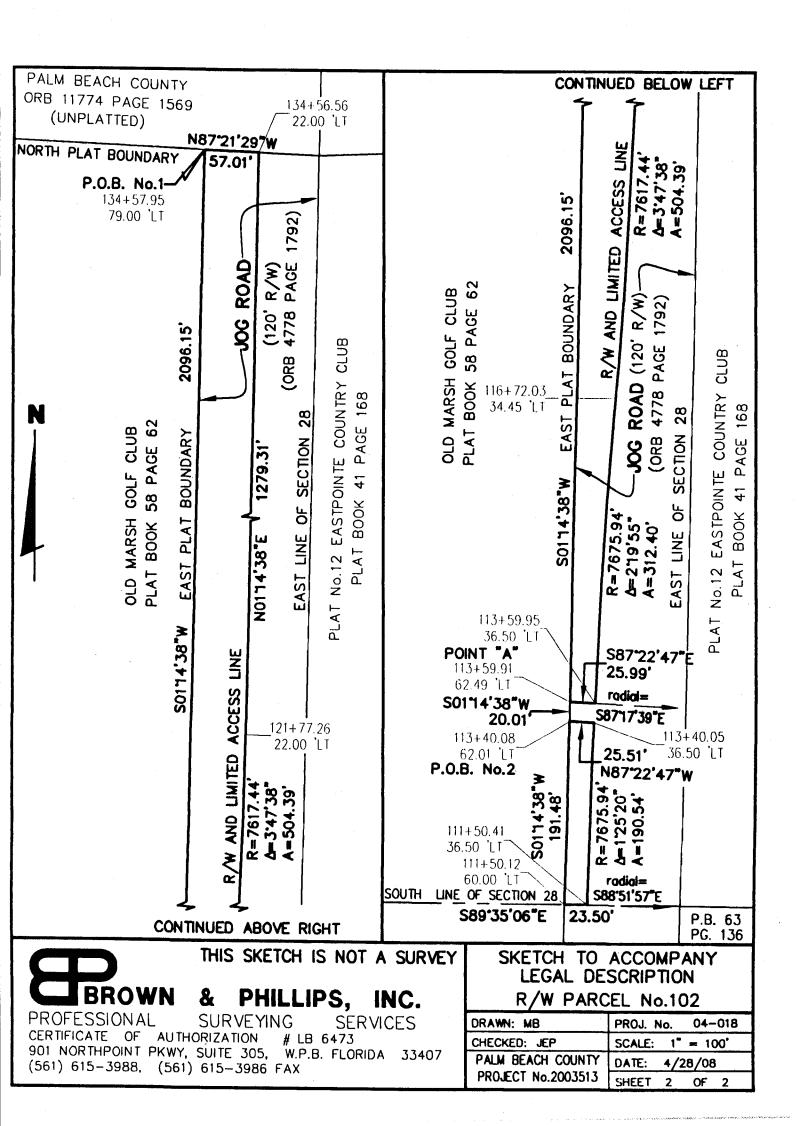

TWO (2) PARCELS OF LAND IN SECTION 28, TOWNSHIP 41 SOUTH, RANGE 42 EAST, PALM BEACH COUNTY, FLORIDA, BEING A PORTION THE RIGHT-OF-WAY OF JOG ROAD, RECORDED IN OFFICIAL RECORD BOOK 4778, PAGE 1792, OF THE PUBLIC RECORDS OF PALM BEACH COUNTY, FLORIDA, MORE PARTICULARLY DESCRIBED AS FOLLOWS:

BEGIN AT POINT OF BEGINNING No.1, AT THE NORTHEAST CORNER OF OLD MARSH GOLF CLUB, RECORDED IN PLAT BOOK 58, PAGE 62, OF SAID PUBLIC RECORDS; THENCE ALONG THE EAST BOUNDARY OF SAID PLAT, S01"14'38"W FOR 2096.15 FEET TO POINT "A":

THENCE S87°22'47"E FOR 25.99 FEET TO A NON-TANGENT CURVE, CONCAVE TO THE EAST, HAVING A RADIUS OF 7675.94 FEET, WHERE A RADIAL LINE BEARS S87°17'39"E; THENCE NORTHERLY, ALONG SAID CURVE TO THE RIGHT, THROUGH A CENTRAL ANGLE OF 2°19'55" FOR 312.40 FEET TO A POINT OF REVERSE CURVATURE WITH A CURVE CONCAVE TO THE WEST, HAVING A RADIUS OF 7617.44 FEET;

THENCE NORTHERLY, ALONG SAID CURVE TO THE LEFT, THROUGH A CENTRAL ANGLE OF 3'47'38" FOR 504.39 FEET TO A POINT OF TANGENCY;

THENCE NO1"14'38"E FOR 1279.31 FEET TO THE EASTERLY EXTENSION OF THE NORTH LINE OF SAID PLAT OF OLD MARSH GOLF CLUB; THENCE ALONG SAID EXTENSION, N87"21'29"W FOR 57.01 FEET TO POINT OF BEGINNING No.1.

CONTAINING 2.50 ACRES (108,885 SQUARE FEET), MORE OR LESS.

### TOGETHER WITH:

COMMENCE AT ABOVE—DESCRIBED POINT "A"; THENCE CONTINUE ALONG SAID EAST PLAT BOUNDARY, S01"14'38"W FOR 20.01 FEET TO POINT OF BEGINNING No.2; THENCE CONTINUE ALONG SAID EAST PLAT BOUNDARY, S01"14'38"W FOR 191.48 FEET TO THE SOUTH LINE OF SAID SECTION 28;

THENCE ALONG SAID SOUTH LINE, S89°35'06"E FOR 23.50 FEET TO A NON-TANGENT CURVE, CONCAVE TO THE EAST, HAVING A RADIUS OF 7675.94 FEET,

WHERE A RADIAL LINE BEARS S88'51'57"E;

THENCE NORTHERLY, ALONG SAID CURVE TO THE RIGHT, THROUGH A CENTRAL ANGLE OF 1"25'20" FOR 190.54 FEET;

THENCE N87°22'47"W FOR 25.51 FEET TO POINT OF BEGINNING No.2.

CONTAINING 4,605 SQUARE FEET, MORE OR LESS.

BEARING BASIS: S01"14'38"W ALONG THE EAST BOUNDARY OF OLD MARSH GOLF CLUB.

THE DESCRIPTION SKETCH AND THE DESCRIPTION TEXT COMPRISE THE COMPLETE LEGAL DESCRIPTION.
THE LEGAL DESCRIPTION IS NOT VALID UNLESS BOTH ACCOMPANY EACH OTHER.
REPRODUCTIONS OF THIS DOCUMENT ARE NOT VALID.

REPRODUCTIONS OF THIS DOCUMENT ARE NOT VALID WITHOUT THE ORIGINAL SIGNATURE AND THE ORIGINAL RAISED SEAL OF THE FLORIDA LICENSED SURVEYOR AND MAPPER NOTED BELOW.

**ABBREVIATIONS** 

P.O.B.— POINT OF BEGINNING
P.O.C.— POINT OF COMMENCEMENT

R/W - RIGHT-OF-WAY

O.R.B. - OFFICIAL RECORD BOOK

P.B.- PLAT BOOK

50'LT - DISTANCE LEFT OF BASELINE

JOHN E. PHILLIPS III
SURVEYOR AND MAPPER
STATE OF FLORIDA No. 4826
DATE: 4/28/06

BROWN & PHILLIPS, INC.

PROFESSIONAL SURVEYING SERVICES CERTIFICATE OF AUTHORIZATION # LB 6473 901 NORTHPOINT PKWY, SUITE 305, W.P.B. FLORIDA 33407 (561) 615-3988, (561) 615-3986 FAX