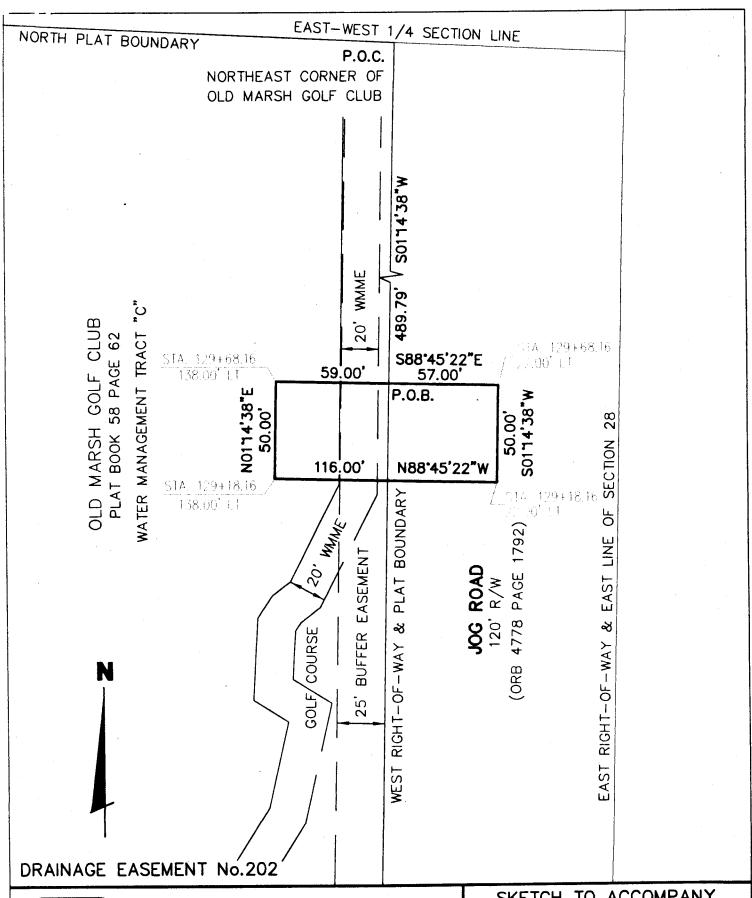

TWO (2) PARCELS OF LAND IN SECTION 28, TOWNSHIP 41 SOUTH, RANGE 42 EAST, PALM BEACH COUNTY, FLORIDA, BEING A PORTION THE RIGHT-OF-WAY OF JOG ROAD, RECORDED IN OFFICIAL RECORD BOOK 4778, PAGE 1792, OF THE PUBLIC RECORDS OF PALM BEACH COUNTY, FLORIDA, MORE PARTICULARLY DESCRIBED AS FOLLOWS:

BEGIN AT POINT OF BEGINNING No.1, AT THE NORTHEAST CORNER OF OLD MARSH GOLF CLUB, RECORDED IN PLAT BOOK 58, PAGE 62, OF SAID PUBLIC RECORDS; THENCE ALONG THE EAST BOUNDARY OF SAID PLAT, S01"14'38"W FOR 2096.15 FEET TO POINT "A":

THENCE S87°22'47"E FOR 25.99 FEET TO A NON-TANGENT CURVE, CONCAVE TO THE EAST, HAVING A RADIUS OF 7675.94 FEET, WHERE A RADIAL LINE BEARS S87°17'39"E; THENCE NORTHERLY, ALONG SAID CURVE TO THE RIGHT, THROUGH A CENTRAL ANGLE OF 2°19'55" FOR 312.40 FEET TO A POINT OF REVERSE CURVATURE WITH A CURVE CONCAVE TO THE WEST, HAVING A RADIUS OF 7617.44 FEET;

THENCE NORTHERLY, ALONG SAID CURVE TO THE LEFT, THROUGH A CENTRAL ANGLE OF 3'47'38" FOR 504.39 FEET TO A POINT OF TANGENCY;

THENCE NO174'38"E FOR 1279.31 FEET TO THE EASTERLY EXTENSION OF THE NORTH LINE OF SAID PLAT OF OLD MARSH GOLF CLUB; THENCE ALONG SAID EXTENSION, N87'21'29"W FOR 57.01 FEET TO POINT OF BEGINNING No.1.

CONTAINING 2.50 ACRES (108,885 SQUARE FEET), MORE OR LESS.

### TOGETHER WITH:

COMMENCE AT ABOVE—DESCRIBED POINT "A"; THENCE CONTINUE ALONG SAID EAST PLAT BOUNDARY, S0174'38"W FOR 20.01 FEET TO POINT OF BEGINNING No.2; THENCE CONTINUE ALONG SAID EAST PLAT BOUNDARY, S0174'38"W FOR 191.48 FEET TO THE SOUTH LINE OF SAID SECTION 28;

THENCE ALONG SAID SOUTH LINE, S89'35'06"E FOR 23.50 FEET TO A NON-TANGENT CURVE, CONCAVE TO THE EAST, HAVING A RADIUS OF 7675.94 FEET,

WHERE A RADIAL LINE BEARS S88'51'57"E;

THENCE NORTHERLY, ALONG SAID CURVE TO THE RIGHT,

THROUGH A CENTRAL ANGLE OF 1°25'20" FOR 190.54 FEET; THENCE N87°22'47"W FOR 25.51 FEET TO POINT OF BEGINNING No.2.

CONTAINING 4,605 SQUARE FEET, MORE OR LESS.

BEARING BASIS: S01"14'38"W ALONG THE EAST BOUNDARY OF OLD MARSH GOLF CLUB.