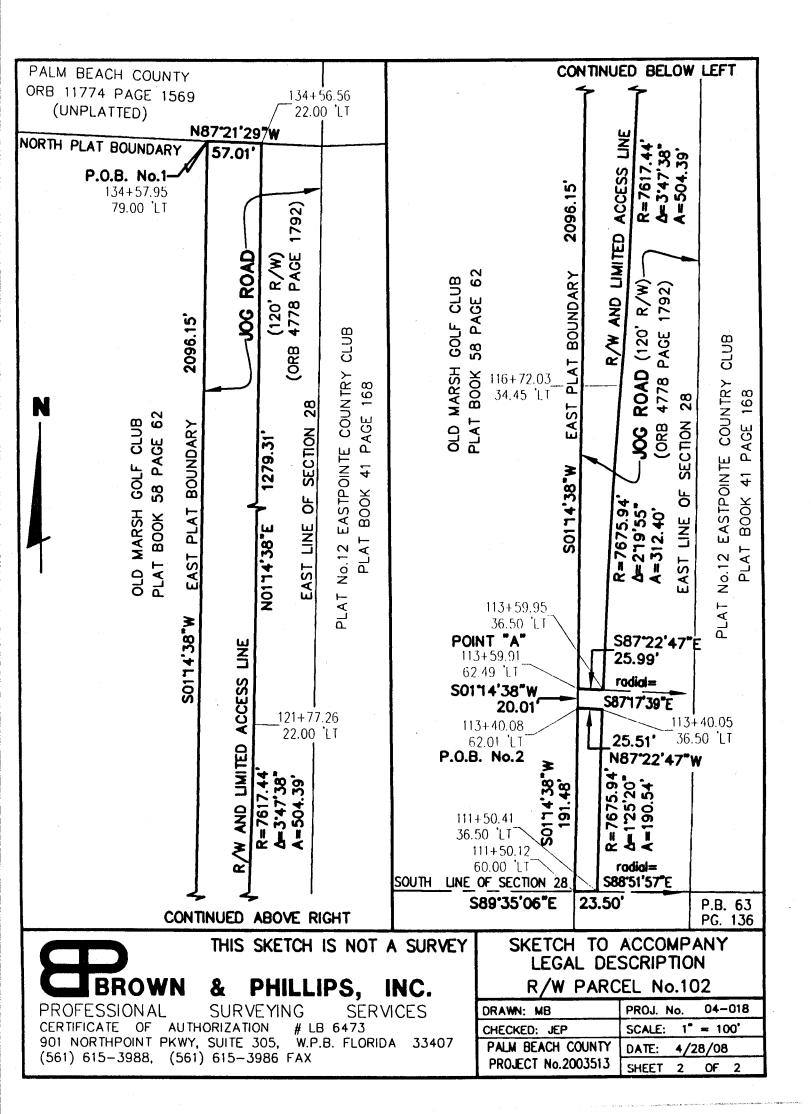

TWO (2) PARCELS OF LAND IN SECTION 28, TOWNSHIP 41 SOUTH, RANGE 42 EAST, PALM BEACH COUNTY, FLORIDA, BEING A PORTION THE RIGHT-OF-WAY OF JOG ROAD, RECORDED IN OFFICIAL RECORD BOOK 4778, PAGE 1792, OF THE PUBLIC RECORDS OF PALM BEACH COUNTY, FLORIDA, MORE PARTICULARLY DESCRIBED AS FOLLOWS:

BEGIN AT POINT OF BEGINNING No.1, AT THE NORTHEAST CORNER OF OLD MARSH GOLF CLUB, RECORDED IN PLAT BOOK 58, PAGE 62, OF SAID PUBLIC RECORDS; THENCE ALONG THE EAST BOUNDARY OF SAID PLAT, S01"14'38"W FOR 2096.15 FEET TO POINT "A":

THENCE S87°22'47"E FOR 25.99 FEET TO A NON-TANGENT CURVE, CONCAVE TO THE EAST, HAVING A RADIUS OF 7675.94 FEET, WHERE A RADIAL LINE BEARS S87°17'39"E; THENCE NORTHERLY, ALONG SAID CURVE TO THE RIGHT, THROUGH A CENTRAL ANGLE OF 2°19'55" FOR 312.40 FEET TO A POINT OF REVERSE CURVATURE WITH A CURVE CONCAVE TO THE WEST, HAVING A RADIUS OF 7617.44 FEET;

THENCE NORTHERLY, ALONG SAID CURVE TO THE LEFT, THROUGH A CENTRAL ANGLE OF 3'47'38" FOR 504.39 FEET TO A POINT OF TANGENCY;

THENCE NO174'38"E FOR 1279.31 FEET TO THE EASTERLY EXTENSION OF THE NORTH LINE OF SAID PLAT OF OLD MARSH GOLF CLUB; THENCE ALONG SAID EXTENSION, N87'21'29"W FOR 57.01 FEET TO POINT OF BEGINNING No.1.

CONTAINING 2.50 ACRES (108,885 SQUARE FEET), MORE OR LESS.

### TOGETHER WITH:

COMMENCE AT ABOVE—DESCRIBED POINT "A"; THENCE CONTINUE ALONG SAID EAST PLAT BOUNDARY, S0174'38"W FOR 20.01 FEET TO POINT OF BEGINNING No.2; THENCE CONTINUE ALONG SAID EAST PLAT BOUNDARY, S0174'38"W FOR 191.48 FEET TO THE SOUTH LINE OF SAID SECTION 28;

THENCE ALONG SAID SOUTH LINE, S89'35'06"E FOR 23.50 FEET TO A NON-TANGENT CURVE, CONCAVE TO THE EAST, HAVING A RADIUS OF 7675.94 FEET,

WHERE A RADIAL LINE BEARS S88'51'57"E;

THENCE NORTHERLY, ALONG SAID CURVE TO THE RIGHT,

THROUGH A CENTRAL ANGLE OF 1°25'20" FOR 190.54 FEET; THENCE N87°22'47"W FOR 25.51 FEET TO POINT OF BEGINNING No.2.

CONTAINING 4,605 SQUARE FEET, MORE OR LESS.

BEARING BASIS: S01"14'38"W ALONG THE EAST BOUNDARY OF OLD MARSH GOLF CLUB.

THE DESCRIPTION SKETCH AND THE DESCRIPTION TEXT COMPRISE THE COMPLETE LEGAL DESCRIPTION.

THE LEGAL DESCRIPTION IS NOT VALID UNLESS BOTH ACCOMPANY EACH OTHER.

REPRODUCTIONS OF THIS DOCUMENT ARE NOT VALID WITHOUT THE ORIGINAL SIGNATURE AND THE ORIGINAL RAISED SEAL OF THE FLORIDA LICENSED SURVEYOR AND MAPPER NOTED BELOW.

### **ABBREVIATIONS**

P.O.B.— POINT OF BEGINNING
P.O.C.— POINT OF COMMENCEMENT
R/W — RIGHT—OF—WAY

O.R.B.- OFFICIAL RECORD BOOK P.B.- PLAT BOOK

50'LT - DISTANCE LEFT OF BASELINE

JOHN E. PHILLIPS III
SURVEYOR AND MAPPER
STATE OF FLORIDA No. 4826
DATE: 4/28/06