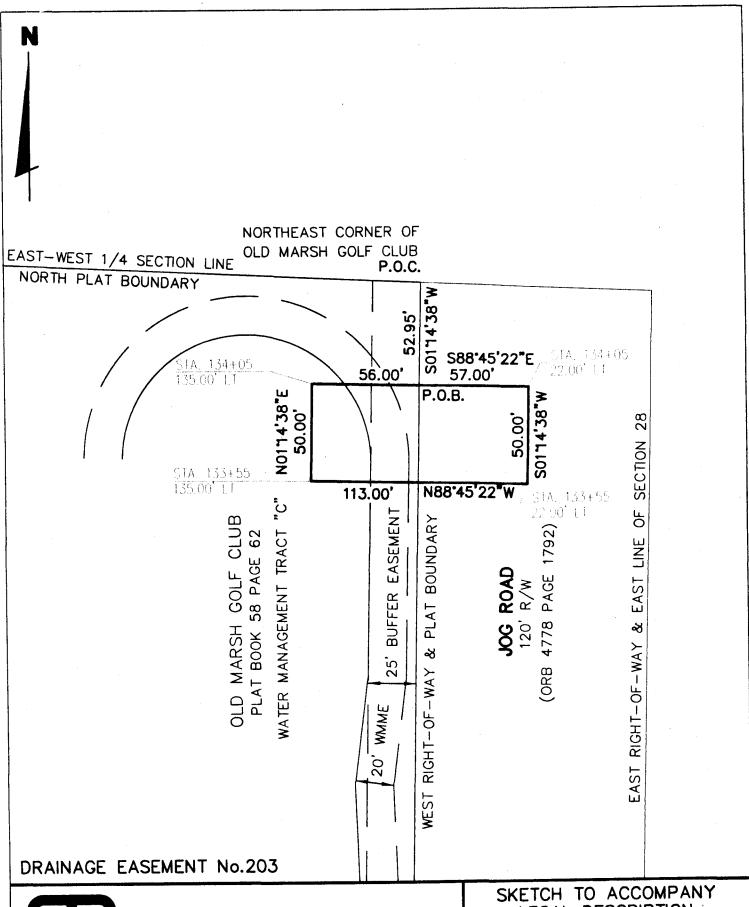

TWO (2) PARCELS OF LAND IN SECTION 28, TOWNSHIP 41 SOUTH, RANGE 42 EAST, PALM BEACH COUNTY, FLORIDA, BEING A PORTION THE RIGHT-OF-WAY OF JOG ROAD, RECORDED IN OFFICIAL RECORD BOOK 4778, PAGE 1792, OF THE PUBLIC RECORDS OF PALM BEACH COUNTY, FLORIDA, MORE PARTICULARLY DESCRIBED AS FOLLOWS:

BEGIN AT POINT OF BEGINNING No.1, AT THE NORTHEAST CORNER OF OLD MARSH GOLF CLUB, RECORDED IN PLAT BOOK 58, PAGE 62, OF SAID PUBLIC RECORDS; THENCE ALONG THE EAST BOUNDARY OF SAID PLAT, S01"14'38"W FOR 2096.15 FEET TO POINT "A":

THENCE S87°22'47"E FOR 25.99 FEET TO A NON-TANGENT CURVE, CONCAVE TO THE EAST, HAVING A RADIUS OF 7675.94 FEET, WHERE A RADIAL LINE BEARS S87°17'39"E; THENCE NORTHERLY, ALONG SAID CURVE TO THE RIGHT, THROUGH A CENTRAL ANGLE OF 2°19'55" FOR 312.40 FEET TO A POINT OF REVERSE CURVATURE WITH A CURVE CONCAVE TO THE WEST, HAVING A RADIUS OF 7617.44 FEET;

THENCE NORTHERLY, ALONG SAID CURVE TO THE LEFT, THROUGH A CENTRAL ANGLE OF 3'47'38" FOR 504.39 FEET TO A POINT OF TANGENCY;

THENCE NO174'38"E FOR 1279.31 FEET TO THE EASTERLY EXTENSION OF THE NORTH LINE OF SAID PLAT OF OLD MARSH GOLF CLUB; THENCE ALONG SAID EXTENSION, N87'21'29"W FOR 57.01 FEET TO POINT OF BEGINNING No.1.

CONTAINING 2.50 ACRES (108,885 SQUARE FEET), MORE OR LESS.

### TOGETHER WITH:

COMMENCE AT ABOVE—DESCRIBED POINT "A"; THENCE CONTINUE ALONG SAID EAST PLAT BOUNDARY, S0174'38"W FOR 20.01 FEET TO POINT OF BEGINNING No.2; THENCE CONTINUE ALONG SAID EAST PLAT BOUNDARY, S0174'38"W FOR 191.48 FEET TO THE SOUTH LINE OF SAID SECTION 28;

THENCE ALONG SAID SOUTH LINE, S89'35'06"E FOR 23.50 FEET TO A NON-TANGENT CURVE, CONCAVE TO THE EAST, HAVING A RADIUS OF 7675.94 FEET,

WHERE A RADIAL LINE BEARS S88'51'57"E;

THENCE NORTHERLY, ALONG SAID CURVE TO THE RIGHT,

THROUGH A CENTRAL ANGLE OF 1°25'20" FOR 190.54 FEET; THENCE N87°22'47"W FOR 25.51 FEET TO POINT OF BEGINNING No.2.

CONTAINING 4,605 SQUARE FEET, MORE OR LESS.

BEARING BASIS: S01"14'38"W ALONG THE EAST BOUNDARY OF OLD MARSH GOLF CLUB.