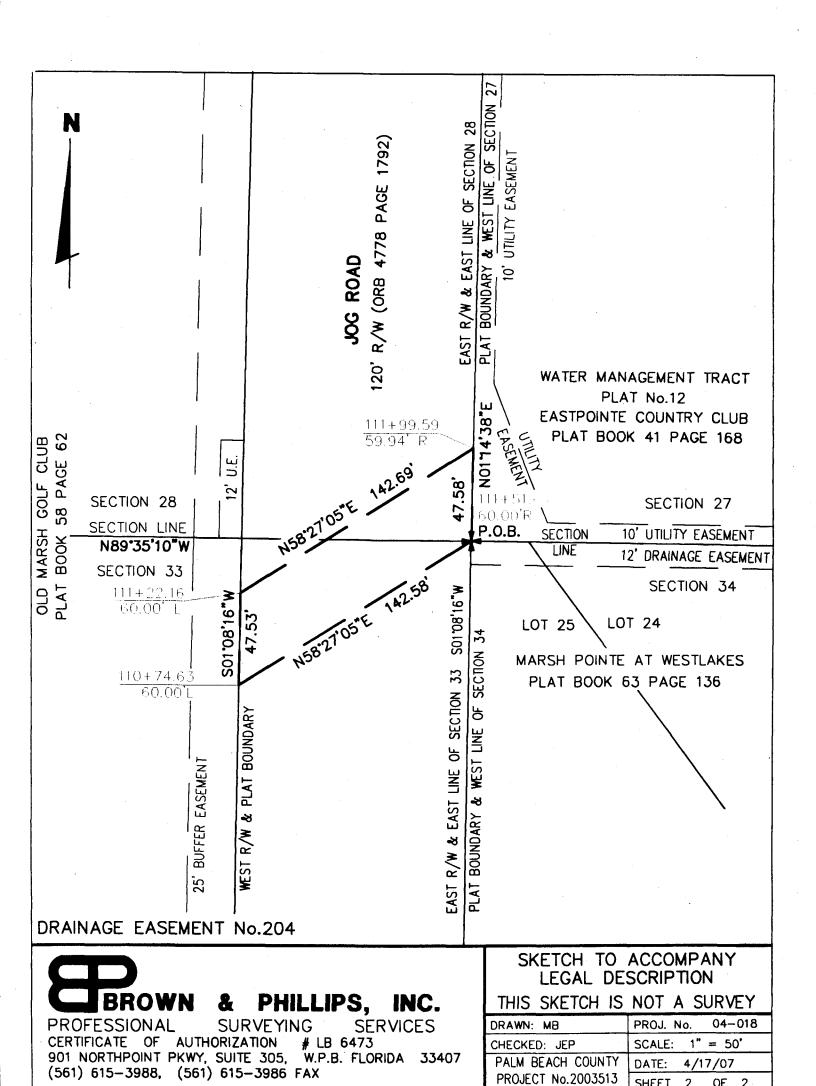

CH AND THE DESCRIPTION TEXT COMPRISE THE COMPLETE LEGAL DESCRIPTION.

THE LEGAL DESCRIPTION IS NOT VALID UNLESS BOTH ACCOMPANY EACH OTHER.

REPRODUCTIONS OF THIS DOCUMENT ARE NOT VALID WITHOUT THE ORIGINAL SIGNATURE AND THE ORIGINAL RAISED SEAL OF THE FLORIDA LICENSED SURVEYOR AND MAPPER NOTED BELOW.

JOHN E. PHILLIPS III \ \ \ PROFESSIONAL LAND SURVEYOR STATE OF FLORIDA No. 4826
DATE: APR 1 9 2007

# BROWN & PHILLIPS, INC.

PROFESSIONAL SURVEYING SERVICES CERTIFICATE OF AUTHORIZATION # LB 6473 901 NORTHPOINT PKWY, SUITE 305, W.P.B. FLORIDA 33407 (561) 615-3988, (561) 615-3986 FAX

| DRAWN: MB          | PROJ. No. 04-018 |
|--------------------|------------------|
| CHECKED: JEP       | SCALE: NONE      |
| PALM BEACH COUNTY  | DATE: 4/17/07    |
| PROJECT No.2003513 | SHEET 1 OF 2     |



SHEET