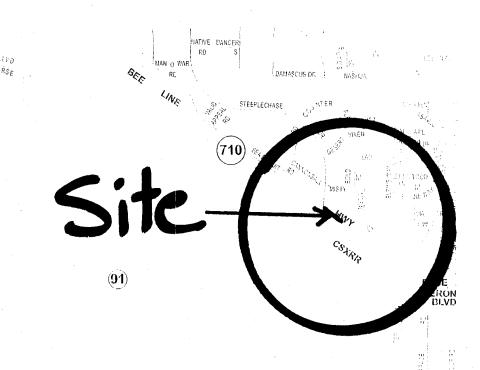

## Location Map

8

50

표 제공 제공 지공 15

ST

FLORIDA'S

HAVERE

**WHEREAS**, the ACE is abutting the Beeline Highway, which is a Florida Department of Transportation (FDOT) roadway; and,

WHEREAS, The Florida Department of Transportation has agreed to the transfer.