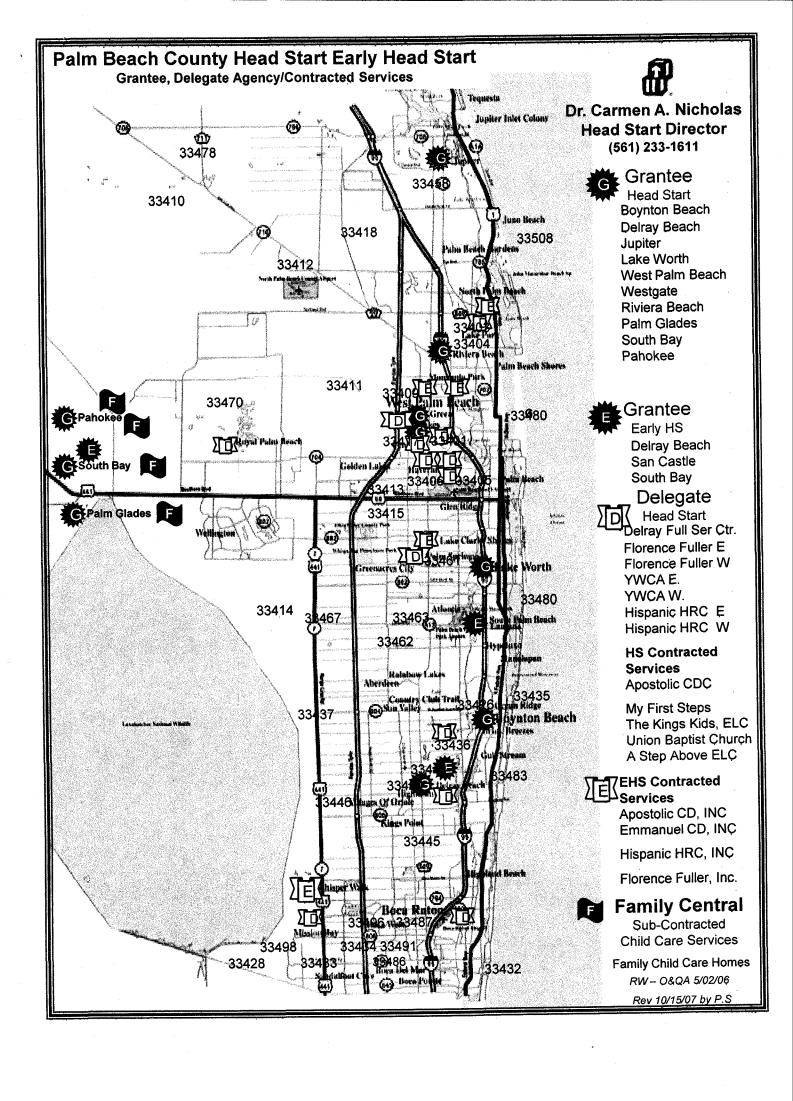

Summary: The FY 2008/2009/Full Day/Full Year Head Start/Early Head Start Program will provide comprehensive child development services to 1,871 (3-5 years) and 180 pregnant women, infants/toddlers and economically disadvantaged children in Palm Beach County. Total funding of \$23,143,914 (for the Head Start /Early Head Start Program) consists of Federal funds of \$14,331,041; Children's Services Council funds of \$454,964 and Palm Beach County required funding of \$3,582,760 with overmatch funding of \$4,775,149. The County's portion has been requested in the FY 2009 budget. The refunding application is due to Department of Health & Human Services by June 30, 2008. (Head Start) Countywide (TKF)

Background and Justification: In accordance with the Head Start Act, The Palm Beach County Head Start/Early Head Start & Children's Services Division operates programs funded by the Administration for Children, Youth, and Families (ACYF), U.S. Department of Health & Human Services. The division will operate the FY 2009 program to serve 2,051 economically disadvantaged children (0-5 years) at twelve (12) County operated child care centers and eleven (11) contractually operated child care agencies. The funding distribution is summarized below: