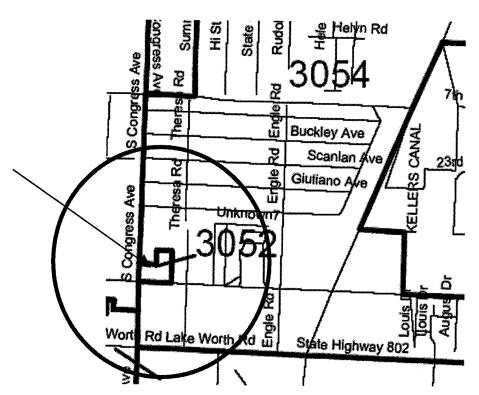

## PRECINCT BOUNDARY CHANGES – BOUNDARY ADJUSTMENTS (CHANGE IN LEGAL DESCRIPTION)

1062 - 1064 - 2013 - 3052 - 3054 - 3094 - 6177 - 6184

(8 PRECINCTS)

#### NEW PRECINCTS CREATED - DUE TO CREATION OF DISTRICT

2011 - 3099

(2 PRECINCT)

2013 – 2011

3052 - 3054

7010 – 7015