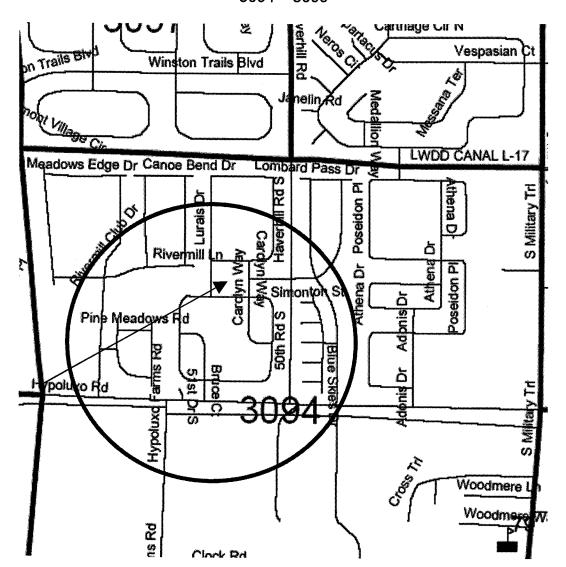

## PRECINCT BOUNDARY CHANGES – BOUNDARY ADJUSTMENTS (CHANGE IN LEGAL DESCRIPTION)

1062 - 1064 - 2013 - 3052 - 3054 - 3094 - 6177 - 6184

(8 PRECINCTS)