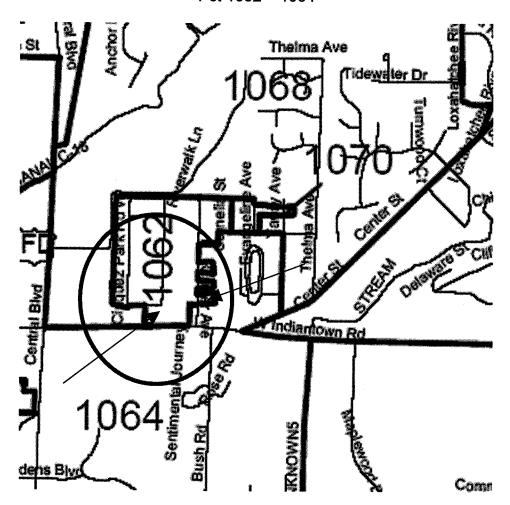

## PRECINCT BOUNDARY CHANGES – BOUNDARY ADJUSTMENTS (CHANGE IN LEGAL DESCRIPTION)

1062 - 1064 - 2013 - 3052 - 3054 - 3094 - 6177 - 6184

(8 PRECINCTS)