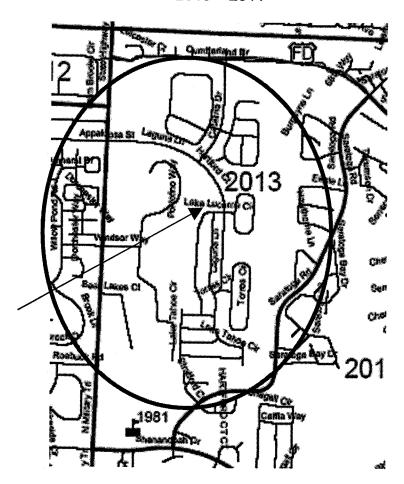

## PRECINCT BOUNDARY CHANGES – BOUNDARY ADJUSTMENTS (CHANGE IN LEGAL DESCRIPTION)

1062 - 1064 - 2013 - 3052 - 3054 - 3094 - 6177 - 6184

(8 PRECINCTS)

#### NEW PRECINCTS CREATED - DUE TO CREATION OF DISTRICT

2011 - 3099

(2 PRECINCT)

2013 – 2011

3052 - 3054

7010 – 7015